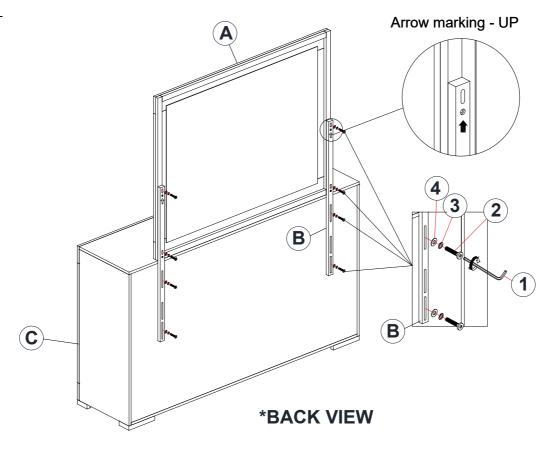

### PARTS IDENTIFICATION

A MIRROR

MIRROR SUPPORT
(PACKED WITH MIRROR)

2PCS

C DRESSER
\*FROM BOX ITEM 224943

### HARDWARE IDENTIFICATION

| 1 | ALLEN WRENCH<br>(M4 x 65MM - BLK) | 1PC  |
|---|-----------------------------------|------|
| 2 | BOLT<br>(M6 x 35MM - BLK)         | 8PCS |
| 3 | LOCK WASHER<br>(1/4" x 12ø - BLK) | 8PCS |
| 4 | FLAT WASHER<br>(1/4" x 19ø - BLK) | 8PCS |

## **ASSEMBLY INSTRUCTIONS**

STEP 1