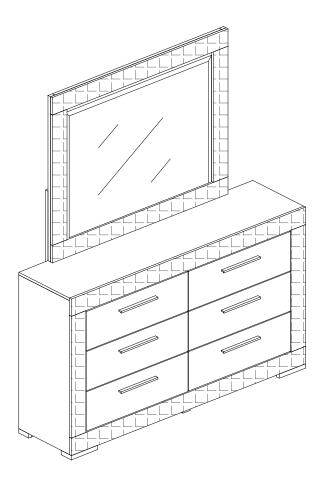

### PARTS IDENTIFICATION

A MIRROR

MIRROR SUPPORT
(PACKED WITH MIRROR)

2PCS

C DRESSER
\*FROM BOX ITEM 224943

## **ASSEMBLY INSTRUCTIONS**

STEP 1

## STEP 2 COMPLETE

**Note: Dimension tolerance ±5%**