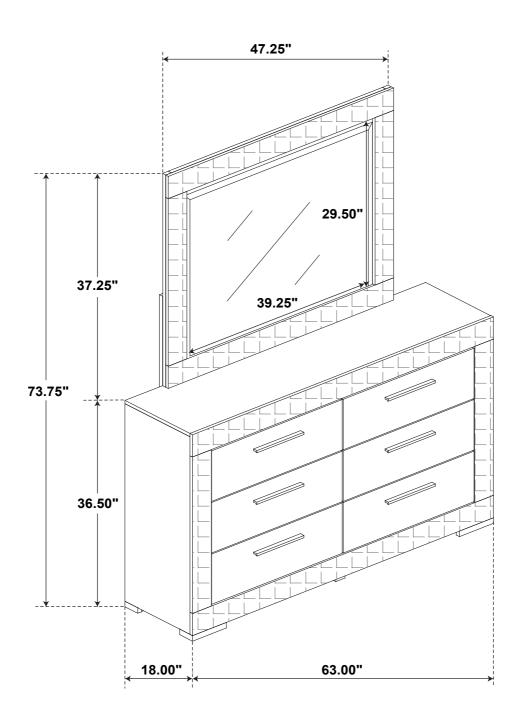

#### Inner Size of Drawer: 25.50"W X 12.75"D X 6.25"H X 0.25"T

Note: Dimension tolerance ±5%

## STEP 2 COMPLETE

**Note: Dimension tolerance ±5%**