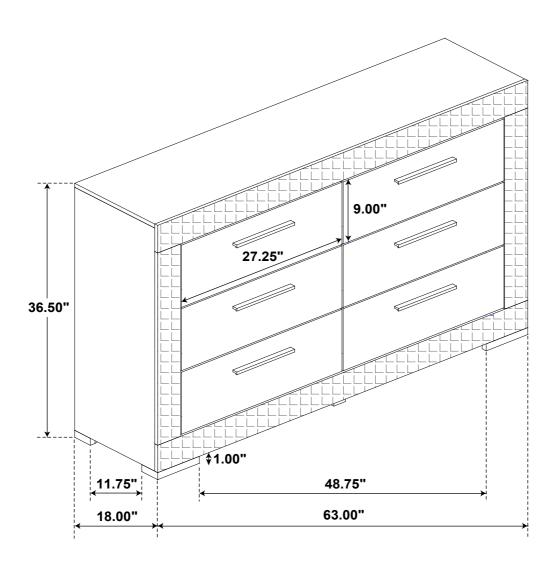

#### Inner Size of Drawer: 25.50"W X 12.75"D X 6.25"H X 0.25"T

Note: Dimension tolerance ±5%