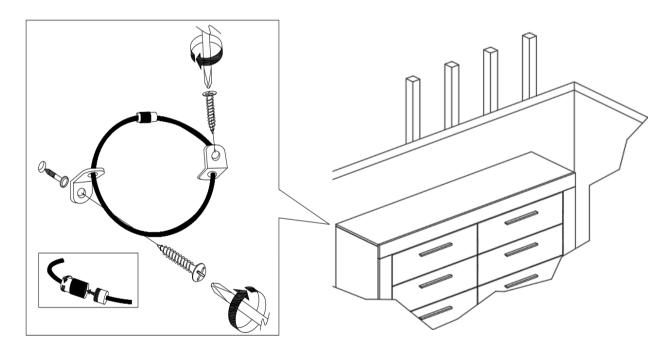

## ANTI-TIPPING INSTALLATION INSTRUCTIONS FURNITURE TIPPING RESTRAINT

#### **WARNING**

Injury may result from tipping furniture.

This restraint may protect against tipping furniture.

Do not allow children to climb on furniture.

This restraint is not a substitute for proper adult supervision.

Failure to detach this restraint before moving the furniture may result in injury and damage.

- 1. Attach one of the mounting brackets securely to the back edge of the unit, using the short screw.
- 2. Determine where the unit is to be placed, and mark the location on the wall for the other mounting bracket. The bracket on the wall needs to be approximately 2" below the bracket mounted to the edge of the unit.
- 3. Drill a hole in the wall. Insert the plastic wall anchor into the hole and if necessary, use a small block of wood and hammer to tap it in so that it's flush with the wall.
- 4. Attach the bracket over the plastic wall anchor using the long screw.
- 5. Place the unit against the wall, both brackets need to be facing each other.
- 6. Lace an end of the restraint strap through the hole in each bracket. Bring both ends together and rotate the thumb nut onto the threaded end until tight.
- 7. Ensure that the restraint strap is securely laced and locked.