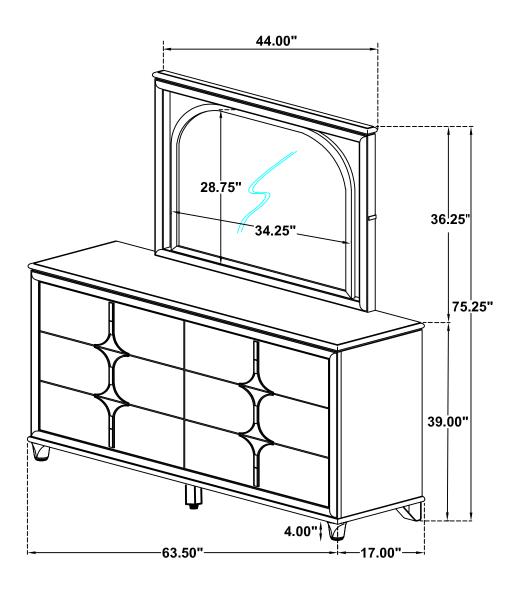

#### **PARTS IDENTIFICATION**

A DRESSER
\* FROM BOX
ITEM # 224953

B MIRROR

C MIRROR SUPPORT
(PACKED WITH MIRROR)

1PC

1PC