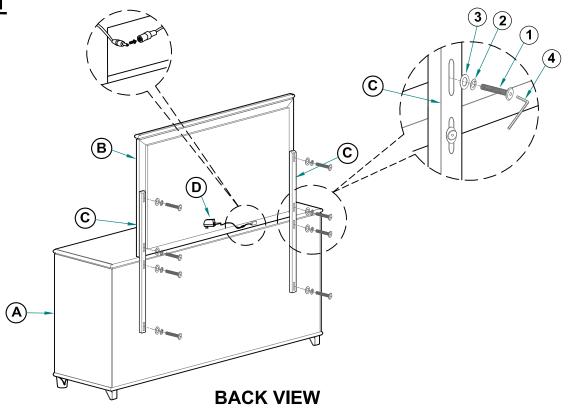

#### **PARTS IDENTIFICATION**

A DRESSER
\* FROM BOX
ITEM # 224953

B MIRROR

C MIRROR SUPPORT
(PACKED WITH MIRROR)

1PC

1PC

### **HARDWARE IDENTIFICATION**

| 1 | BOLT<br>(M6 x 35mm - RBW)          | 8PCS |
|---|------------------------------------|------|
| 2 | LOCK WASHER<br>(M6 x 12mm - RBW)   | 8PCS |
| 3 | FLAT WASHER<br>(1/4" x 19mm - RBW) | 8PCS |
| 4 | ALLEN WRENCH (M4 x 60mm - BLK)     | 1PC  |