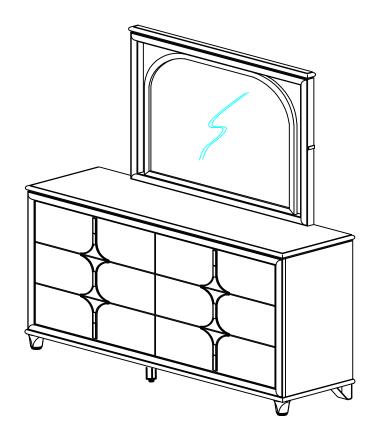

#### **PARTS IDENTIFICATION**

A DRESSER
\* FROM BOX
ITEM # 224953

B MIRROR

C MIRROR SUPPORT
(PACKED WITH MIRROR)

1PC

1PC