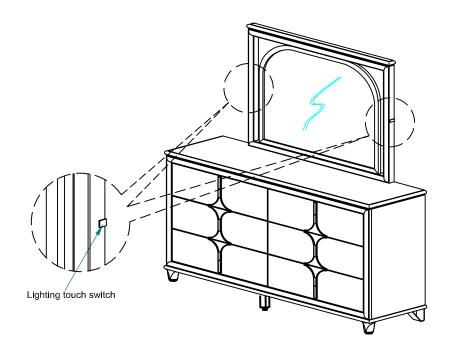

### STEP 2 COMPLETE

XX.

COASTERFURNITURE.COM

PAGE 3 OF 3

Note : Dimension tolerance ±5%