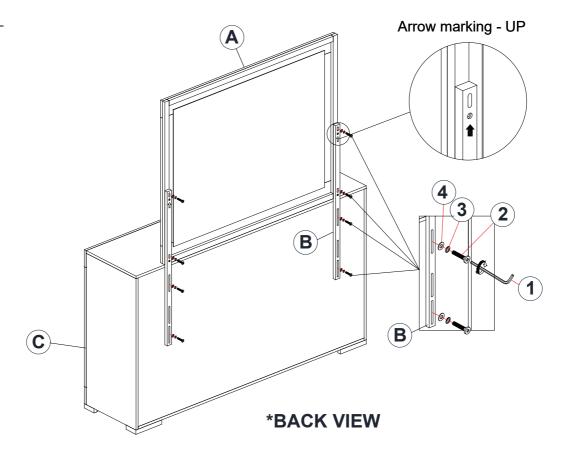

## PARTS IDENTIFICATION

A MIRROR

MIRROR SUPPORT
(PACKED WITH MIRROR)

2PCS

C DRESSER
\*FROM BOX ITEM 224973

## HARDWARE IDENTIFICATION

| 1 | ALLEN WRENCH<br>(M4 x 65MM - BLK) | 1PC  |
|---|-----------------------------------|------|
| 2 | BOLT<br>(M6 x 35MM - BLK)         | 8PCS |
| 3 | LOCK WASHER<br>(1/4" x 12ø - BLK) | 8PCS |
| 4 | FLAT WASHER<br>(1/4" x 19ø - BLK) | 8PCS |

## **ASSEMBLY INSTRUCTIONS**

STEP 1