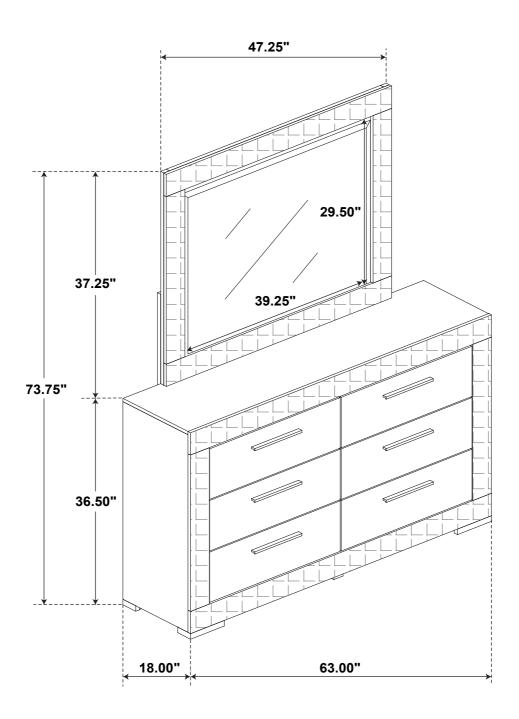

attached instructions in the same sequence as numbered to assure fast & easy assembly.



#### **WARNING!**

- 1. Don't attempt to repair or modify parts that are broken or defective. Please contact the store immediately.
- 2. This product is for home use only and not intended for commercial establishments.





10 MINUTES

## PARTS IDENTIFICATION

A MIRROR

MIRROR SUPPORT
(PACKED WITH MIRROR)

2PCS

C DRESSER
\*FROM BOX ITEM 224973

## HARDWARE IDENTIFICATION

| 1 | ALLEN WRENCH<br>(M4 x 65MM - BLK) | 1PC  |
|---|-----------------------------------|------|
| 2 | BOLT<br>(M6 x 35MM - BLK)         | 8PCS |
| 3 | LOCK WASHER<br>(1/4" x 12ø - BLK) | 8PCS |
| 4 | FLAT WASHER<br>(1/4" x 19ø - BLK) | 8PCS |

ITEM: **224974** 

## **ASSEMBLY INSTRUCTIONS**



STEP 1



## STEP 2 COMPLETE









**Note: Dimension tolerance ±5%**