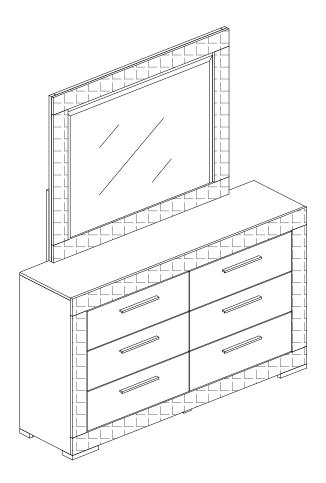

# ASSEMBLY INSTRUCTIONS COASTER FINE FURNITURE

Fine Furniture for every stage of life

224974 Mirror

## PARTS IDENTIFICATION

A MIRROR

MIRROR SUPPORT
(PACKED WITH MIRROR)

2PCS

C DRESSER
\*FROM BOX ITEM 224973