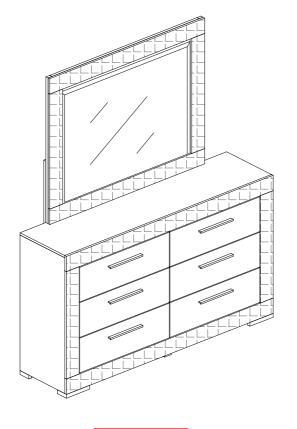

follow attached instructions in the same sequence as numbered to assure fast & easy assembly.



#### **WARNING!**

- 1. Don't attempt to repair or modify parts that are broken or defective. Please contact the store immediately.
- 2. This product is for home use only and not intended for commercial establishments.





10 MINUTES

## PARTS IDENTIFICATION

A MIRROR

MIRROR SUPPORT
(PACKED WITH MIRROR)

2PCS

C DRESSER
\*FROM BOX ITEM 224973

## HARDWARE IDENTIFICATION

| 1 | ALLEN WRENCH<br>(M4 x 65MM - BLK) | 1PC  |
|---|-----------------------------------|------|
| 2 | BOLT<br>(M6 x 35MM - BLK)         | 8PCS |
| 3 | LOCK WASHER<br>(1/4" x 12ø - BLK) | 8PCS |
| 4 | FLAT WASHER<br>(1/4" x 19ø - BLK) | 8PCS |

ITEM: **224974** 

## **ASSEMBLY INSTRUCTIONS**



STEP 1



## STEP 2 COMPLETE









**Note: Dimension tolerance ±5%**