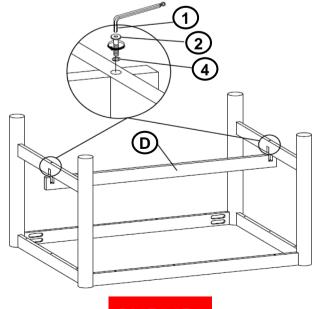

# ASSEMBLY INSTRUCTIONS STEP 4

### **PARTS IDENTIFICATION**

| Α | ТОР       |     | 1PC  |
|---|-----------|-----|------|
| В | APRON     | 8   | 2PCS |
| С | LEG FRAME |     | 2PCS |
| D | CROSSBAR  | [n] | 1PC  |

### **HARDWARE IDENTIFICATION**

| 1 | ALLEN WRENCH<br>(M4 x 100mm - BLK)   | 1PC   |
|---|--------------------------------------|-------|
| 2 | BOLT<br>(M6 x 50mm - RBW)            | 10PCS |
| 3 | HALF ROUND NUT<br>(M6 - BLK)         | 8PCS  |
| 4 | LOCK WASHER<br>(M6 - RBW)            | 2PCS  |
| 5 | PLASTIC DOWEL<br>(M8 x 30mm - BLK)   | 4PCS  |
| 6 | FLAT HEAD SCREW<br>(M4 x 38mm - RBW) | 14PCS |