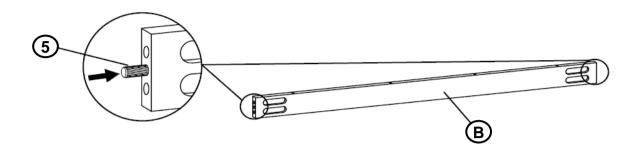

# ASSEMBLY INSTRUCTIONS STEP 1

### **PARTS IDENTIFICATION**

| Α | ТОР       |     | 1PC  |
|---|-----------|-----|------|
| В | APRON     | 8   | 2PCS |
| С | LEG FRAME |     | 2PCS |
| D | CROSSBAR  | [n] | 1PC  |

### **HARDWARE IDENTIFICATION**

| 1 | ALLEN WRENCH<br>(M4 x 100mm - BLK)   | 1PC   |
|---|--------------------------------------|-------|
| 2 | BOLT<br>(M6 x 50mm - RBW)            | 10PCS |
| 3 | HALF ROUND NUT<br>(M6 - BLK)         | 8PCS  |
| 4 | LOCK WASHER<br>(M6 - RBW)            | 2PCS  |
| 5 | PLASTIC DOWEL<br>(M8 x 30mm - BLK)   | 4PCS  |
| 6 | FLAT HEAD SCREW<br>(M4 x 38mm - RBW) | 14PCS |