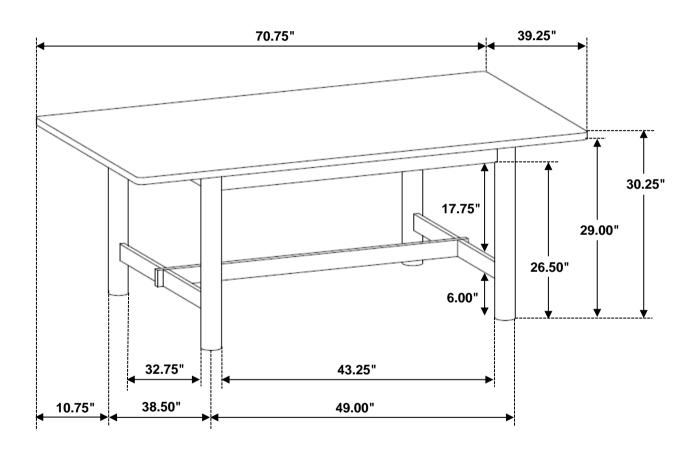

-|-----|------|
| В | APRON     | 8   | 2PCS |
| С | LEG FRAME |     | 2PCS |
| D | CROSSBAR  | [n] | 1PC  |

### **HARDWARE IDENTIFICATION**

| 1 | ALLEN WRENCH<br>(M4 x 100mm - BLK)   | 1PC   |
|---|--------------------------------------|-------|
| 2 | BOLT<br>(M6 x 50mm - RBW)            | 10PCS |
| 3 | HALF ROUND NUT<br>(M6 - BLK)         | 8PCS  |
| 4 | LOCK WASHER<br>(M6 - RBW)            | 2PCS  |
| 5 | PLASTIC DOWEL<br>(M8 x 30mm - BLK)   | 4PCS  |
| 6 | FLAT HEAD SCREW<br>(M4 x 38mm - RBW) | 14PCS |

#### NOTE:

Phillips head screw driver is required in the assembly process; however, manufacturer does not provide this item.



# ASSEMBLY INSTRUCTIONS STEP 1



## STEP 2



## STEP 3



PAGE 3 OF 4

COASTERFURNITURE.COM



# ASSEMBLY INSTRUCTIONS STEP 4



# STEP 5 COMPLETE









Note: Dimension tolerance ±5%