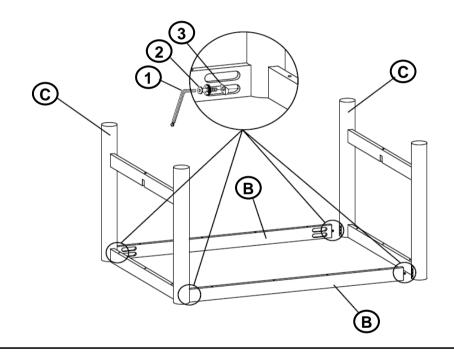

## STEP 2

### **PARTS IDENTIFICATION**

| Α | ТОР       |     | 1PC  |
|---|-----------|-----|------|
| В | APRON     | 8   | 2PCS |
| С | LEG FRAME |     | 2PCS |
| D | CROSSBAR  | [n] | 1PC  |

### **HARDWARE IDENTIFICATION**

| 1 | ALLEN WRENCH<br>(M4 x 100mm - BLK)   | 1PC   |
|---|--------------------------------------|-------|
| 2 | BOLT<br>(M6 x 50mm - RBW)            | 10PCS |
| 3 | HALF ROUND NUT<br>(M6 - BLK)         | 8PCS  |
| 4 | LOCK WASHER<br>(M6 - RBW)            | 2PCS  |
| 5 | PLASTIC DOWEL<br>(M8 x 30mm - BLK)   | 4PCS  |
| 6 | FLAT HEAD SCREW<br>(M4 x 38mm - RBW) | 14PCS |