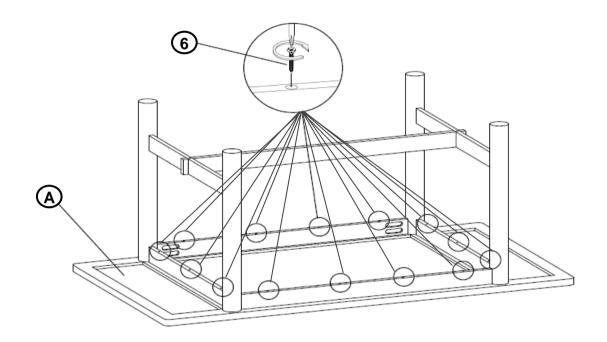

| 1PC  |
|---|-----------|-----|------|
| В | APRON     | 8   | 2PCS |
| С | LEG FRAME |     | 2PCS |
| D | CROSSBAR  | [n] | 1PC  |

### **HARDWARE IDENTIFICATION**

| 1 | ALLEN WRENCH<br>(M4 x 100mm - BLK)   | 1PC   |
|---|--------------------------------------|-------|
| 2 | BOLT<br>(M6 x 50mm - RBW)            | 10PCS |
| 3 | HALF ROUND NUT<br>(M6 - BLK)         | 8PCS  |
| 4 | LOCK WASHER<br>(M6 - RBW)            | 2PCS  |
| 5 | PLASTIC DOWEL<br>(M8 x 30mm - BLK)   | 4PCS  |
| 6 | FLAT HEAD SCREW<br>(M4 x 38mm - RBW) | 14PCS |

#### NOTE:

Phillips head screw driver is required in the assembly process; however, manufacturer does not provide this item.



# ASSEMBLY INSTRUCTIONS STEP 1



## STEP 2



## STEP 3



PAGE 3 OF 4

COASTERFURNITURE.COM



# ASSEMBLY INSTRUCTIONS STEP 4



# STEP 5 COMPLETE









Note: Dimension tolerance ±5%