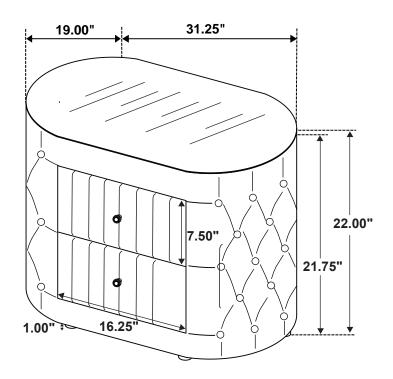

|                      |
|                                                                                                                            |                                      |             |                      |
| NOTE:<br>Phillips head screw driver is required in the assembly process; however, manufacturer does not provide this item. |                                      |             |                      |
|                                                                                                                            |                                      | PAGE 2 OF 4 | COASTERFURNITURE.COM |

# ITEM: 360112

### **ASSEMBLY INSTRUCTIONS**



#### **STEP 1**



# ITEM: 360112

#### **ASSEMBLY INSTRUCTIONS**



### <u>STEP 3</u>



## ITEM: 360112







Note: Dimension tolerance ±5%