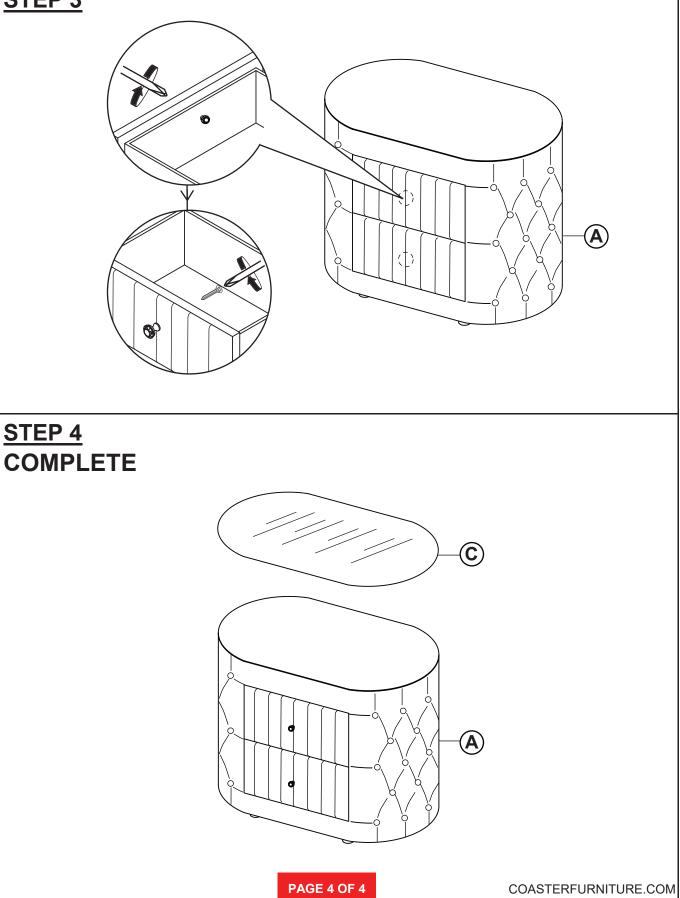

|             |                      |
|                                                                                                                            |                                      |             |                      |
| NOTE:<br>Phillips head screw driver is required in the assembly process; however, manufacturer does not provide this item. |                                      |             |                      |
|                                                                                                                            |                                      | PAGE 2 OF 4 | COASTERFURNITURE.COM |

# ITEM: 360112

### **ASSEMBLY INSTRUCTIONS**



#### **STEP 1**



# ITEM: 360112

#### **ASSEMBLY INSTRUCTIONS**



### <u>STEP 3</u>



## ITEM: 360112







Note: Dimension tolerance ±5%