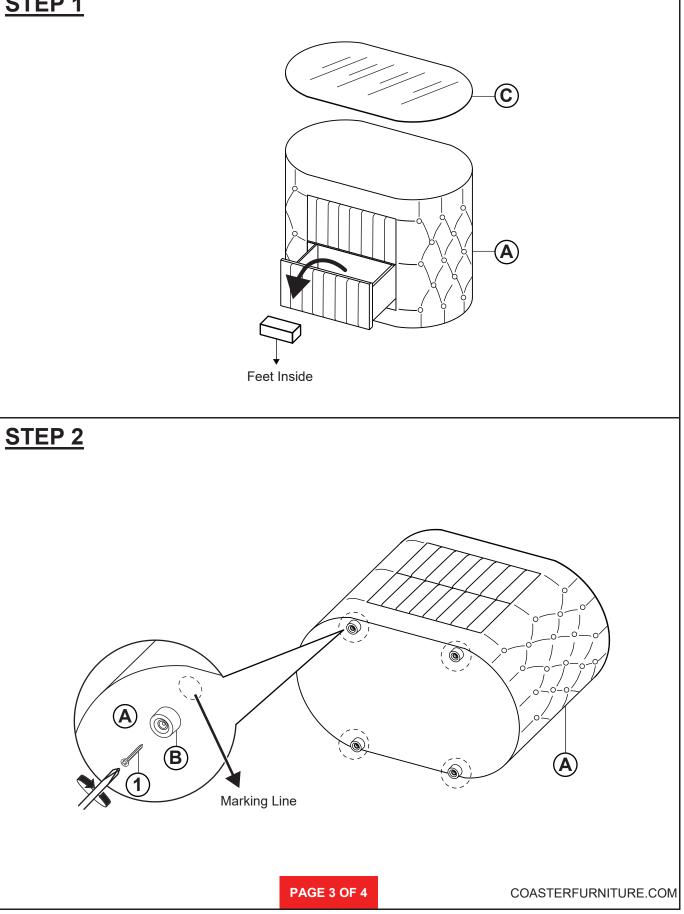

|                                      |             |                      |
|                                                                                                                            |                                      |             |                      |
| NOTE:<br>Phillips head screw driver is required in the assembly process; however, manufacturer does not provide this item. |                                      |             |                      |
|                                                                                                                            |                                      | PAGE 2 OF 4 | COASTERFURNITURE.COM |

# ITEM: 360112

### **ASSEMBLY INSTRUCTIONS**



#### **STEP 1**



# ITEM: 360112

#### **ASSEMBLY INSTRUCTIONS**



### <u>STEP 3</u>



## ITEM: 360112







Note: Dimension tolerance ±5%