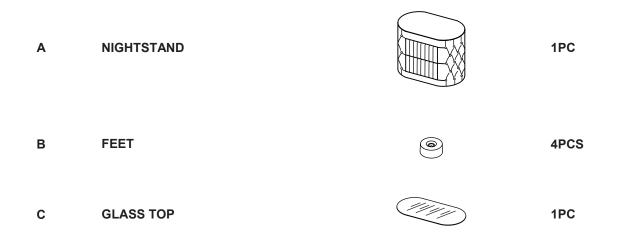

## ASSEMBLY INSTRUCTIONS COASTER FINE FURNITURE



Fine Furniture for every stage of life



REVISION 0 : 06/19/2024



COASTERFURNITURE.COM

### ITEM: 360112 ASSEMBLY INSTRUCTIONS



#### **ASSEMBLY TIPS:**

- 1. Remove hardware from box and sort by size.
- 2. Please check to see that all hardware and parts are present prior to start of assembly.
- 3. Please follow attached instructions in the same sequence as numbered to assure fast & easy assembly.



#### WARNING!

- 1. Don't attempt to repair or modify parts that are broken or defective.Please contact the store immediately.
- 2. This product is for home use only and not intended for commercial establishments.





### PARTS IDENTIFICATION



### HARDWARE IDENTIFICATION

| 1                                                                                                                          | FLAT HEAD SCREW<br>(Ф4 X 32mm - RBW) | (3)mmmmm    | 4PCS                 |
|----------------------------------------------------------------------------------------------------------------------------|--------------------------------------|-------------|----------------------|
|                                                                                                                            |                                      |             |                      |
|                                                                                                                            |