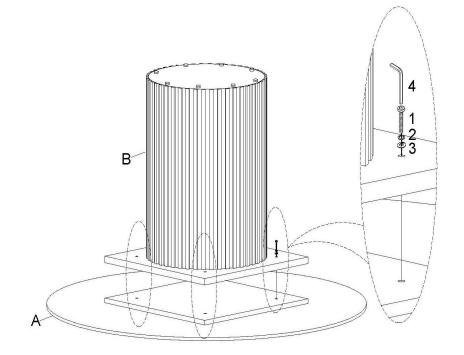

### STEP 1

1 4PCS 2 4PCS 3 4PCS 4 1PC

### STEP 2

## STEP 3 COMPLETE

Note: Dimension tolerance ±5%

PAGE 3 OF 3

COASTERFURNITURE.COM