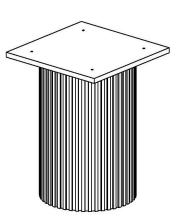

# ASSEMBLY INSTRUCTIONS COASTER FINE FURNITURE



Fine Furniture for every stage of life

## 105580 DINING TABLE

REVISION 0: 05/02/2024

COASTERFURNITURE.COM

## ITEM:105580





#### **ASSEMBLY TIPS:**

- 1. Remove hardware from box and sort by size.
- 2. Please check to see that all hardware and parts are present prior to start of assembly.
- 3. Please follow attached instructions in the same sequence as numbered to assure fast & easy assembly.



#### **WARNING**

- 1. Don't attempt to repair or modify parts that are broken or defective. Please contact the store immediately.
- 2. This product is for home use only and not intend for commercial establishments.



ASSEMBLY TIME

20 MINUTES

### **PARTS IDENTIFICATION**

**B1** 

A TOP

1PC

B2

**B BASE** 



## **Z HARDWARE IDENTIFICATION**

- 1 BOLT
  - 1/4"x1-5/8"
- 3 WASHER

1/4" x 5/8"



- 4PCS

- 4PCS
- 2 SPRING WASHER



4PCS

1PC

1/4"

- 4 ALLEN KEY
  - 4mm



1PCS

#### NOTE:

Hardware pack is located in 105580B2.

**PAGE 2 OF 3** 

COASTERFURNITURE.COM

## ITEM:105580

## **ASSEMBLY INSTRUCTIONS**



### STEP 1



1 4PCS 2 4PCS 3 4PCS 4 1PC

### STEP 2



## STEP 3 COMPLETE



Note: Dimension tolerance ±5%

PAGE 3 OF 3

COASTERFURNITURE.COM