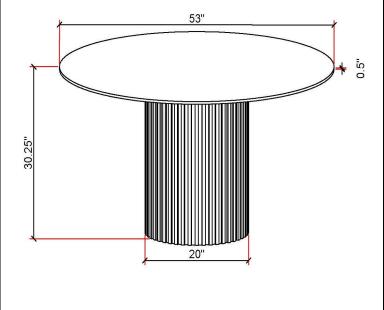

## STEP 3 COMPLETE

Note: Dimension tolerance ±5%

PAGE 3 OF 3

COASTERFURNITURE.COM