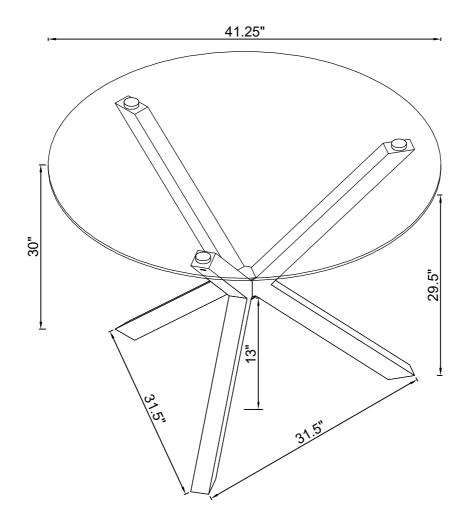

## ITEM:120760 ASSEMBLY INSTRUCTIONS

Product Size: 1048 DIA X 762H (MM)

**Product Size: 41.25" DIA X 30"** 

Note: Dimension tolerance ±5%