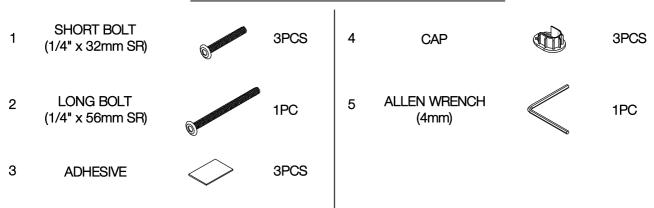

#### ZN HARDWARE IDENTIFICATION

HARDWARE PACK IS LOCATED IN 120760 (B2)

PAGE 2 OF 5

COASTERFURNITURE.COM