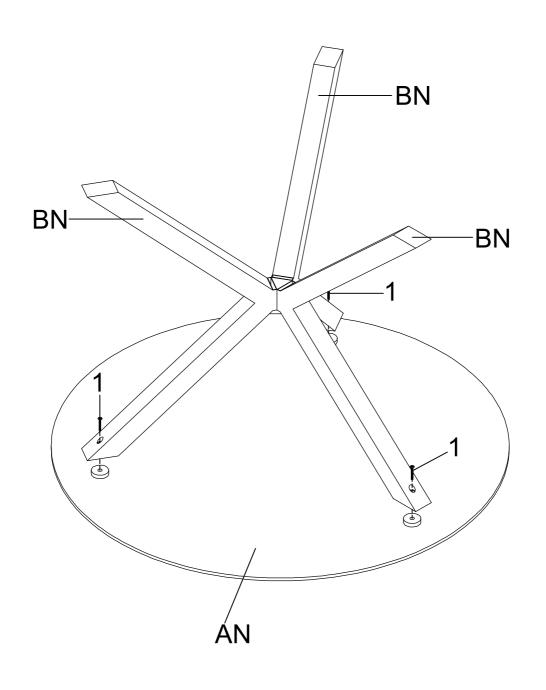

## ITEM:120760 ASSEMBLY INSTRUCTIONS

STEP 1 Do not tighten until each step is completed or instructed.