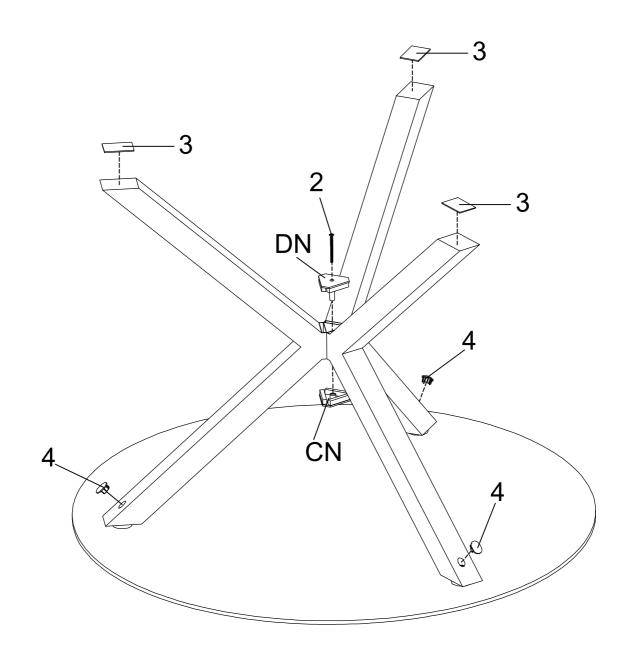

nd parts are present prior to start of assembly.
- 3. Please follow attached instructions in the same sequence as numbered to assure fast & easy assembly.



#### **WARNING!**

- 1. Don't attempt to repair or modify parts that are broken or defective. Please contact the store immediately.
- 2. This product is for home use only and not intended for commercial establishments.



ASSEMBLY TIME 15 MINUTES

#### PARTS IDENTIFICATION

B1: TOP

AN GLASS TOP

B2: BASE

BN METAL LEG

CN TRIANGLE TOP COVER

DN TRIANGLE BOTTOM COVER

1PC

#### ZN HARDWARE IDENTIFICATION



HARDWARE PACK IS LOCATED IN 120760 (B2)

PAGE 2 OF 5

COASTERFURNITURE.COM

## ITEM:120760 ASSEMBLY INSTRUCTIONS



STEP 1 Do not tighten until each step is completed or instructed.



# ITEM:120760 ASSEMBLY INSTRUCTIONS STEP 2







## ITEM:120760 ASSEMBLY INSTRUCTIONS



Product Size: 1048 DIA X 762H (MM)

**Product Size: 41.25" DIA X 30"** 



Note: Dimension tolerance ±5%