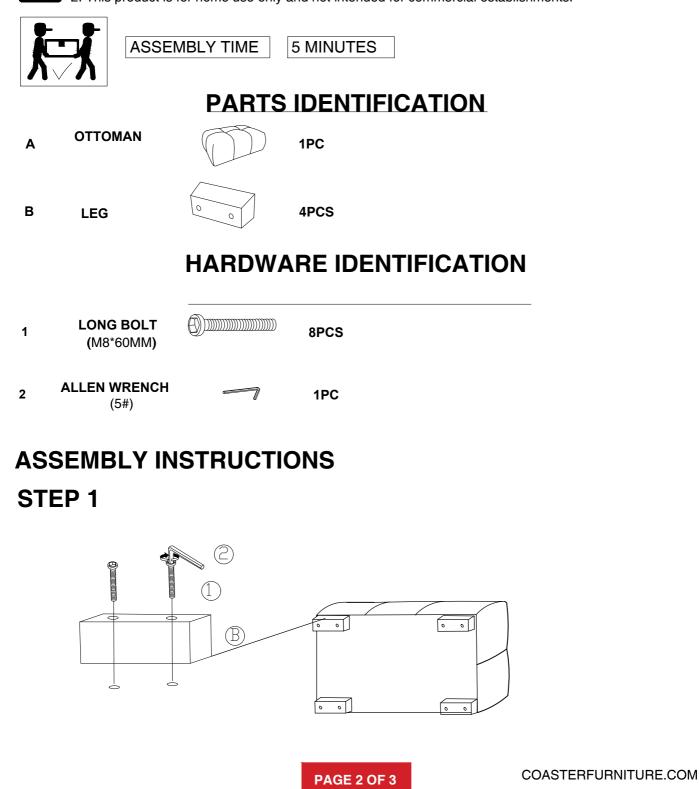

### **ASSEMBLY INSTRUCTIONS**

### ASSEMBLY TIPS:

1. Remove hardware from box and sort by size.

- 2. Please check to see that all hardware and parts are present prior to start of assembly.
- 3. Please follow attached instructions in the same sequence as numbered to assure fast & easy assembly.