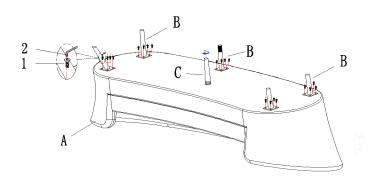

and sort by size.

Please check to see that all hardware and parts are present prior to start of assembly.
 Please follow attached instructions in the same sequence as numbered to assure fast & easy assembly.

- 1. Don't attempt to repair or modify parts that are broken or defective. Please contact the store immediately.
- 2. This product is for home use only and not intended for commercial establishments.



ASSEMBLY TIME

10 MINUTES

#### PARTS IDENTIFICATION

| Α | SOFA         | 1PC  | В | LEG         | 0 0 | 5PCS |
|---|--------------|------|---|-------------|-----|------|
| С | MIDDLE LEG   | 1PCS | D | PLUM PILLOW |     | 2PCS |
| Е | BEIGE PILLOW | 1PCS |   |             |     |      |

#### HARDWARE IDENTIFICATION

**BOLT** 



25PCS

2 **ALLEN WRENCH** (5#)



1PCS

#### STEP 1



#### STEP 2



### ITEM:504837

## COASTER

# ASSEMBLY INSTRUCTIONS PRODUCT DIMENSION



Note: Dimension tolerance ±5%