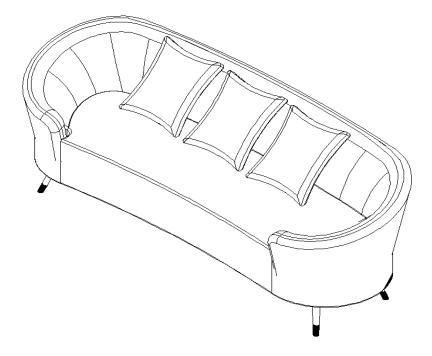

#### PARTS IDENTIFICATION

| Α | SOFA         | 1PC  | В | LEG         | 0 0 | 5PCS |
|---|--------------|------|---|-------------|-----|------|
| С | MIDDLE LEG   | 1PCS | D | PLUM PILLOW |     | 2PCS |
| Е | BEIGE PILLOW | 1PCS |   |             |     |      |