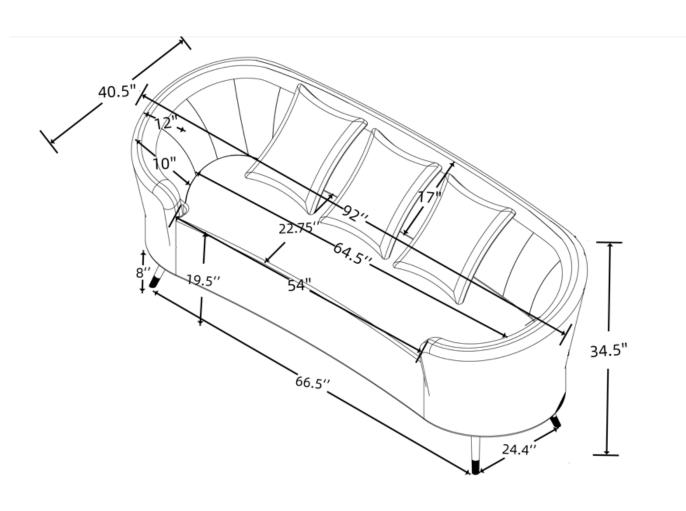

tart of assembly.
 Please follow attached instructions in the same sequence as numbered to assure fast & easy assembly.

- 1. Don't attempt to repair or modify parts that are broken or defective. Please contact the store immediately.
- 2. This product is for home use only and not intended for commercial establishments.



ASSEMBLY TIME

10 MINUTES

#### PARTS IDENTIFICATION

| Α | SOFA         | 1PC  | В | LEG         | 0 0 | 5PCS |
|---|--------------|------|---|-------------|-----|------|
| С | MIDDLE LEG   | 1PCS | D | PLUM PILLOW |     | 2PCS |
| Е | BEIGE PILLOW | 1PCS |   |             |     |      |

#### HARDWARE IDENTIFICATION

**BOLT** 



25PCS

2 **ALLEN WRENCH** (5#)



1PCS

#### STEP 1



#### STEP 2



### ITEM:504837

## COASTER

# ASSEMBLY INSTRUCTIONS PRODUCT DIMENSION



Note: Dimension tolerance ±5%