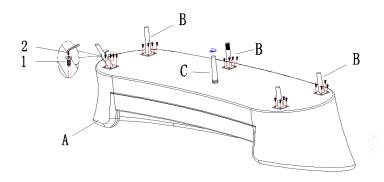

#### PARTS IDENTIFICATION

LOVE SEAT

1PC

В Leg

5PCS

С MIDDLE LEG

1PCS PLUM PILLOW

2PCS

### HARDWARE IDENTIFICATION

**BOLT** 

25PCS

ALLEN WRENCH (5#)

1PCS

#### STEP 1