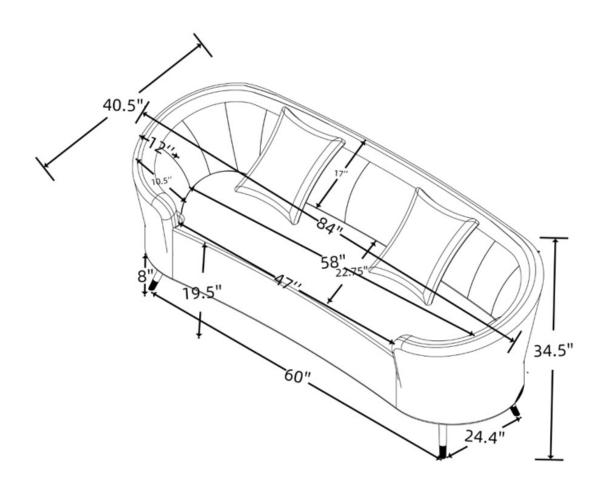

STRUCTIONS**

#### **ASSEMBLY TIPS:**

1. Remove hardware from box and sort by size.

Please check to see that all hardware and parts are present prior to start of assembly.
 Please follow attached instructions in the same sequence as numbered to assure fast & easy assembly.

1. Don't attempt to repair or modify parts that are broken or defective. Please contact the store immediately.

2. This product is for home use only and not intended for commercial establishments.



ASSEMBLY TIME

10 MINUTES

#### PARTS IDENTIFICATION

LOVE SEAT



1PC

В Leg



5PCS

С MIDDLE LEG



1PCS PLUM PILLOW



2PCS

### HARDWARE IDENTIFICATION

**BOLT** 



25PCS

ALLEN WRENCH (5#)



1PCS

#### STEP 1



#### STEP 2



### ITEM:504838

## COASTER® FINE FURNITURE

# ASSEMBLY INSTRUCTIONS PRODUCT DIMENSION



Note: Dimension tolerance ±5%