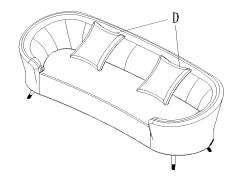

e Furniture for every stage of life

504838 LOVE SEAT

### ITEM504838



### **ASSEMBLY INSTRUCTIONS**

#### **ASSEMBLY TIPS:**

1. Remove hardware from box and sort by size.

Please check to see that all hardware and parts are present prior to start of assembly.
 Please follow attached instructions in the same sequence as numbered to assure fast & easy assembly.

1. Don't attempt to repair or modify parts that are broken or defective. Please contact the store immediately.

2. This product is for home use only and not intended for commercial establishments.



ASSEMBLY TIME

10 MINUTES

#### PARTS IDENTIFICATION

LOVE SEAT



1PC

В Leg



5PCS

С MIDDLE LEG



1PCS PLUM PILLOW



2PCS

### HARDWARE IDENTIFICATION

**BOLT** 



25PCS

ALLEN WRENCH (5#)



1PCS

#### STEP 1



#### STEP 2



### ITEM:504838

## COASTER® FINE FURNITURE

# ASSEMBLY INSTRUCTIONS PRODUCT DIMENSION



Note: Dimension tolerance ±5%