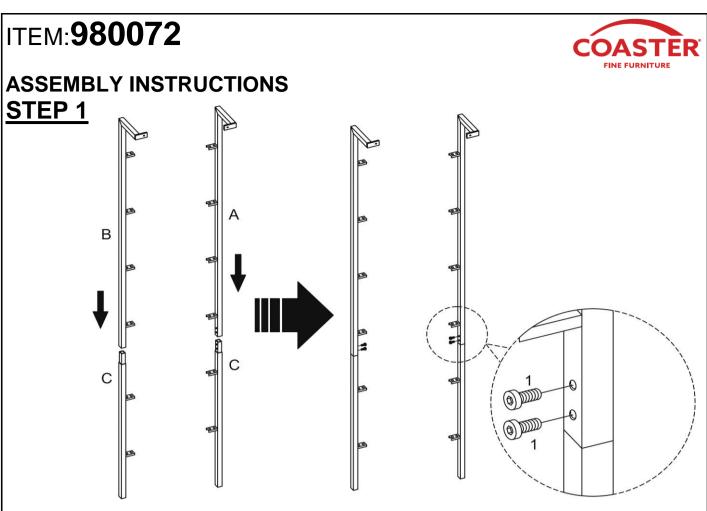

e follow attached instructions in the same sequence as numbered to assure fast & easy assembly.



#### **WARNING!**

- 1. Don't attempt to repair or modify parts that are broken or defective. Please contact the store immediately.
- 2. This product is for home use only and not intended for commercial establishments.



ASSEMBLY TIME

25MINUTES

#### **PARTS IDENTIFICATION**



# COASTER

### **ASSEMBLY INSTRUCTIONS**

### **Z** HARDWARE IDENTIFICATION

| 1 | BOLT<br>( 1/4" x 15mm - BLK )           | 28 PCS |
|---|-----------------------------------------|--------|
| 2 | WAFER HEAD SCREW<br>( Ø8 x 26mm - BLK ) | 2 PCS  |
| 3 | PLASTIC ANCHOR<br>( Ø14 x 43mm - WHT )  | 2 PCS  |
| 4 | LEVELER<br>(Ø24 x <b>22</b> mm - BLK)   | 2 PCS  |
| 5 | ALLEN WRENCH<br>(4mm x 108mm - SR)      | 1 PC   |











**ASSEMBLY INSTRUCTIONS** 

STEP 5

COMPLETE





COASTERFURNITURE.COM





**Note**: Dimension tolerance ±5%

PAGE 7 OF 7

COASTERFURNITURE.COM