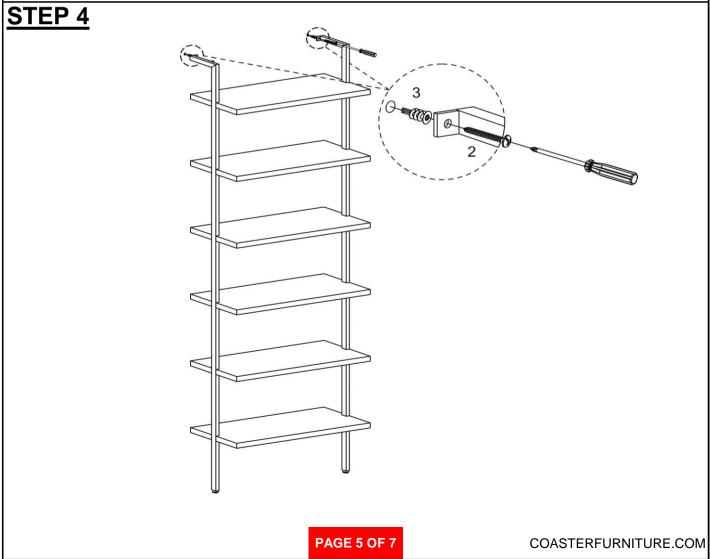

ow attached instructions in the same sequence as numbered to assure fast & easy assembly.



#### **WARNING!**

- 1. Don't attempt to repair or modify parts that are broken or defective. Please contact the store immediately.
- 2. This product is for home use only and not intended for commercial establishments.



ASSEMBLY TIME

25MINUTES

#### **PARTS IDENTIFICATION**



# COASTER

### **ASSEMBLY INSTRUCTIONS**

### **Z** HARDWARE IDENTIFICATION

| 1 | BOLT<br>( 1/4" x 15mm - BLK )           | 28 PCS |
|---|-----------------------------------------|--------|
| 2 | WAFER HEAD SCREW<br>( Ø8 x 26mm - BLK ) | 2 PCS  |
| 3 | PLASTIC ANCHOR<br>( Ø14 x 43mm - WHT )  | 2 PCS  |
| 4 | LEVELER<br>(Ø24 x <b>22</b> mm - BLK)   | 2 PCS  |
| 5 | ALLEN WRENCH<br>(4mm x 108mm - SR)      | 1 PC   |











**ASSEMBLY INSTRUCTIONS** 

STEP 5

COMPLETE





COASTERFURNITURE.COM





**Note**: Dimension tolerance ±5%

PAGE 7 OF 7

COASTERFURNITURE.COM