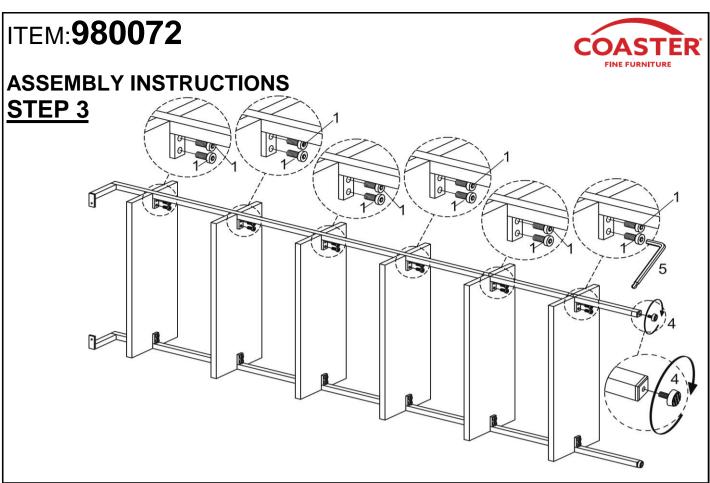

llow attached instructions in the same sequence as numbered to assure fast & easy assembly.



#### **WARNING!**

- 1. Don't attempt to repair or modify parts that are broken or defective. Please contact the store immediately.
- 2. This product is for home use only and not intended for commercial establishments.



ASSEMBLY TIME

25MINUTES

#### **PARTS IDENTIFICATION**



# COASTER

### **ASSEMBLY INSTRUCTIONS**

### **Z** HARDWARE IDENTIFICATION

| 1 | BOLT<br>( 1/4" x 15mm - BLK )           | 28 PCS |
|---|-----------------------------------------|--------|
| 2 | WAFER HEAD SCREW<br>( Ø8 x 26mm - BLK ) | 2 PCS  |
| 3 | PLASTIC ANCHOR<br>( Ø14 x 43mm - WHT )  | 2 PCS  |
| 4 | LEVELER<br>(Ø24 x <b>22</b> mm - BLK)   | 2 PCS  |
| 5 | ALLEN WRENCH<br>(4mm x 108mm - SR)      | 1 PC   |











**ASSEMBLY INSTRUCTIONS** 

STEP 5

COMPLETE





COASTERFURNITURE.COM





**Note**: Dimension tolerance ±5%

PAGE 7 OF 7

COASTERFURNITURE.COM