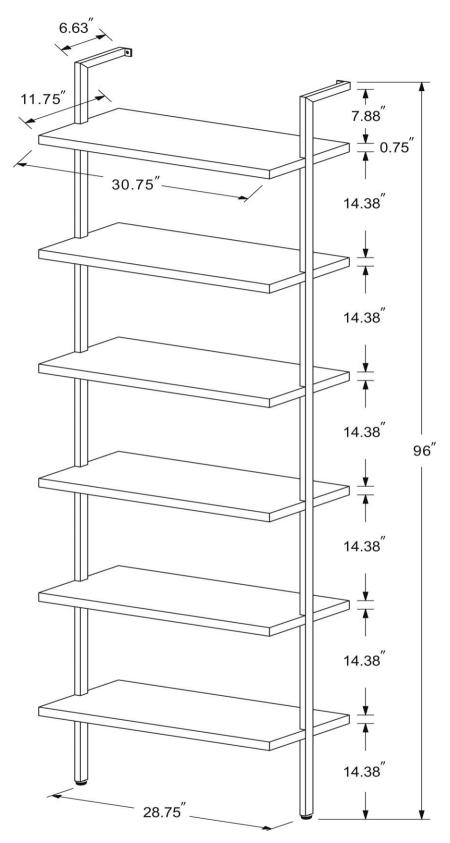

y assembly.



#### **WARNING!**

- 1. Don't attempt to repair or modify parts that are broken or defective. Please contact the store immediately.
- 2. This product is for home use only and not intended for commercial establishments.



ASSEMBLY TIME

25MINUTES

#### **PARTS IDENTIFICATION**



# COASTER

### **ASSEMBLY INSTRUCTIONS**

### **Z** HARDWARE IDENTIFICATION

| 1 | BOLT<br>( 1/4" x 15mm - BLK )           | 28 PCS |
|---|-----------------------------------------|--------|
| 2 | WAFER HEAD SCREW<br>( Ø8 x 26mm - BLK ) | 2 PCS  |
| 3 | PLASTIC ANCHOR<br>( Ø14 x 43mm - WHT )  | 2 PCS  |
| 4 | LEVELER<br>(Ø24 x <b>22</b> mm - BLK)   | 2 PCS  |
| 5 | ALLEN WRENCH<br>(4mm x 108mm - SR)      | 1 PC   |











**ASSEMBLY INSTRUCTIONS** 

STEP 5

COMPLETE





COASTERFURNITURE.COM





**Note**: Dimension tolerance ±5%

PAGE 7 OF 7

COASTERFURNITURE.COM