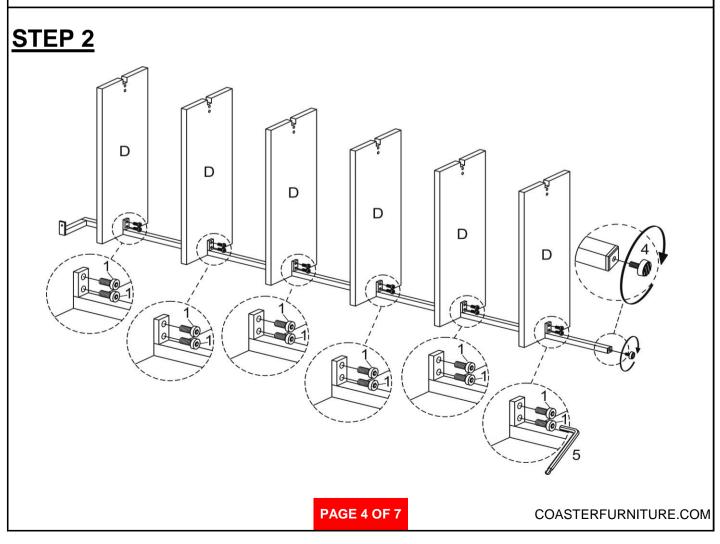

follow attached instructions in the same sequence as numbered to assure fast & easy assembly.



#### **WARNING!**

- 1. Don't attempt to repair or modify parts that are broken or defective. Please contact the store immediately.
- 2. This product is for home use only and not intended for commercial establishments.



ASSEMBLY TIME

25MINUTES

#### **PARTS IDENTIFICATION**



# COASTER

### **ASSEMBLY INSTRUCTIONS**

### **Z** HARDWARE IDENTIFICATION

| 1 | BOLT<br>( 1/4" x 15mm - BLK )           | 28 PCS |
|---|-----------------------------------------|--------|
| 2 | WAFER HEAD SCREW<br>( Ø8 x 26mm - BLK ) | 2 PCS  |
| 3 | PLASTIC ANCHOR<br>( Ø14 x 43mm - WHT )  | 2 PCS  |
| 4 | LEVELER<br>(Ø24 x <b>22</b> mm - BLK)   | 2 PCS  |
| 5 | ALLEN WRENCH<br>(4mm x 108mm - SR)      | 1 PC   |











**ASSEMBLY INSTRUCTIONS** 

STEP 5

COMPLETE





COASTERFURNITURE.COM





**Note**: Dimension tolerance ±5%

PAGE 7 OF 7

COASTERFURNITURE.COM