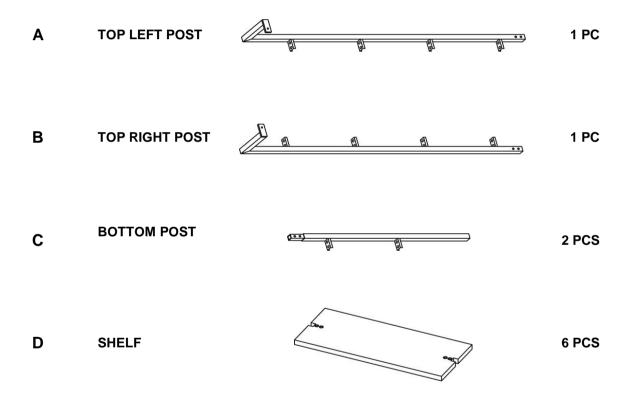

# ASSEMBLY INSTRUCTIONS COASTER FINE FURNITURE



Fine Furniture for every stage of life

980072 WALL SHELF

#### **ASSEMBLY INSTRUCTIONS**



#### **ASSEMBLY TIPS:**

- 1. Remove hardware from box and sort by size.
- 2. Please check to see that all hardware and parts are present prior to start of assembly.
- 3. Please follow attached instructions in the same sequence as numbered to assure fast & easy assembly.



#### **WARNING!**

- 1. Don't attempt to repair or modify parts that are broken or defective. Please contact the store immediately.
- 2. This product is for home use only and not intended for commercial establishments.



ASSEMBLY TIME

25MINUTES

#### **PARTS IDENTIFICATION**



# COASTER

### **ASSEMBLY INSTRUCTIONS**

### **Z** HARDWARE IDENTIFICATION

| 1 | BOLT<br>( 1/4" x 15mm - BLK )           | 28 PCS |
|---|-----------------------------------------|--------|
| 2 | WAFER HEAD SCREW<br>( Ø8 x 26mm - BLK ) | 2 PCS  |
| 3 | PLASTIC ANCHOR<br>( Ø14 x 43mm - WHT )  | 2 PCS  |
| 4 | LEVELER<br>(Ø24 x <b>22</b> mm - BLK)   | 2 PCS  |
| 5 | ALLEN WRENCH<br>(4mm x 108mm - SR)      | 1 PC   |











**ASSEMBLY INSTRUCTIONS** 

STEP 5

COMPLETE





COASTERFURNITURE.COM





**Note**: Dimension tolerance ±5%

PAGE 7 OF 7

COASTERFURNITURE.COM