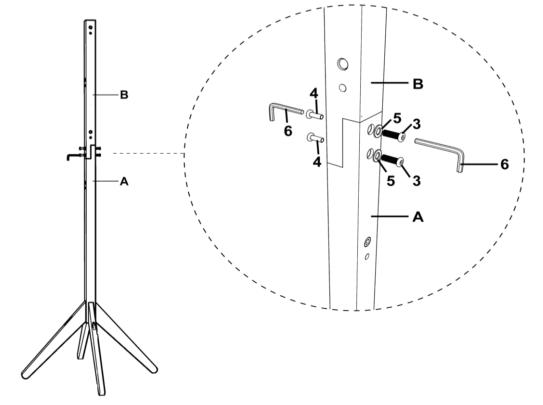

----|-------|
| В | TOP POST    | 0 0 0 0 0 0 | 1 PC  |
| С | LEG         |             | 4 PCS |
| D | LONG HOOK   |             | 4 PCS |
| E | SHORT HOOK  |             | 4 PCS |

#### **ASSEMBLY INSTRUCTIONS**



#### Z HARDWARE IDENTIFICATION

| 1 | WOOD DOWEL<br>( Ø8 x 25mm )           | 12 PCS |
|---|---------------------------------------|--------|
| 2 | SHORT BOLT<br>( 1/4" x 47mm - RBW )   | 12 PCS |
| 3 | LONG BOLT<br>( 1/4" x 28mm - RBW )    | 2 PCS  |
| 4 | BOLT WITH NUT<br>( 1/4 x 16mm - RBW ) | 2 PCS  |
| 5 | FLAT WASHER<br>(Ø12 x 1.5mm - RBW)    | 2 PCS  |
| 6 | ALLEN WRENCH<br>(4mm x 57mm - SR)     | 2 PCS  |
| 7 | STICKER<br>( 20 x 15mm )              | 12 PCS |
| 8 | STICKER<br>( Ø20 mm )                 | 4 PCS  |



#### **ASSEMBLY INSTRUCTIONS**

STEP 1



## STEP 2



PAGE 4 OF 8



# ASSEMBLY INSTRUCTIONS STEP 3



# STEP 4



# COASTER

# ASSEMBLY INSTRUCTIONS STEP 5



PAGE 6 OF 8

# COASTER

#### **ASSEMBLY INSTRUCTIONS**

#### COMPLETE









Note: Dimension tolerance ±5%

PAGE 8 OF 8