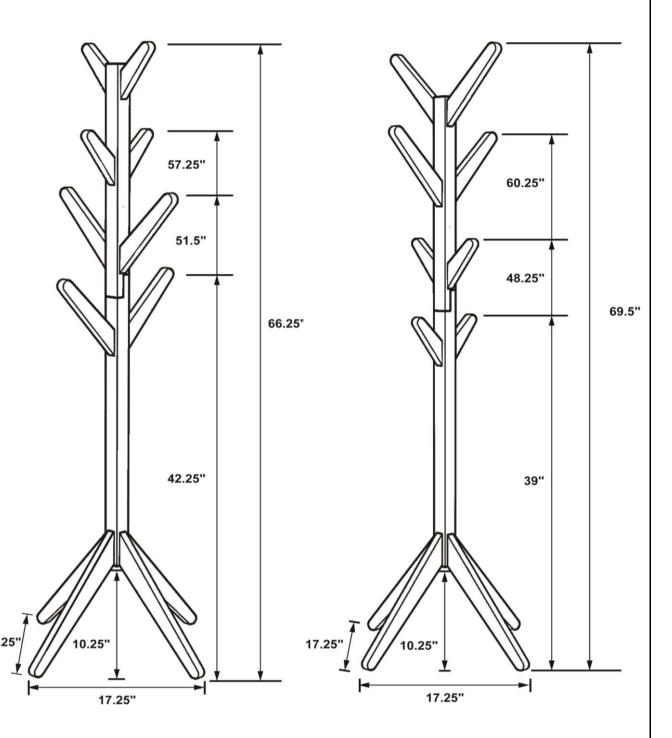

## **ASSEMBLY INSTRUCTIONS**



#### Z HARDWARE IDENTIFICATION

| 1 | WOOD DOWEL<br>( Ø8 x 25mm )           | 12 PCS |
|---|---------------------------------------|--------|
| 2 | SHORT BOLT<br>( 1/4" x 47mm - RBW )   | 12 PCS |
| 3 | LONG BOLT<br>( 1/4" x 28mm - RBW )    | 2 PCS  |
| 4 | BOLT WITH NUT<br>( 1/4 x 16mm - RBW ) | 2 PCS  |
| 5 | FLAT WASHER<br>(Ø12 x 1.5mm - RBW)    | 2 PCS  |
| 6 | ALLEN WRENCH<br>(4mm x 57mm - SR)     | 2 PCS  |
| 7 | STICKER<br>( 20 x 15mm )              | 12 PCS |
| 8 | STICKER<br>( Ø20 mm )                 | 4 PCS  |



#### **ASSEMBLY INSTRUCTIONS**

STEP 1



## STEP 2



PAGE 4 OF 8



# ASSEMBLY INSTRUCTIONS STEP 3



# STEP 4



# COASTER

# ASSEMBLY INSTRUCTIONS STEP 5



PAGE 6 OF 8

# COASTER

#### **ASSEMBLY INSTRUCTIONS**

#### COMPLETE









Note: Dimension tolerance ±5%

PAGE 8 OF 8