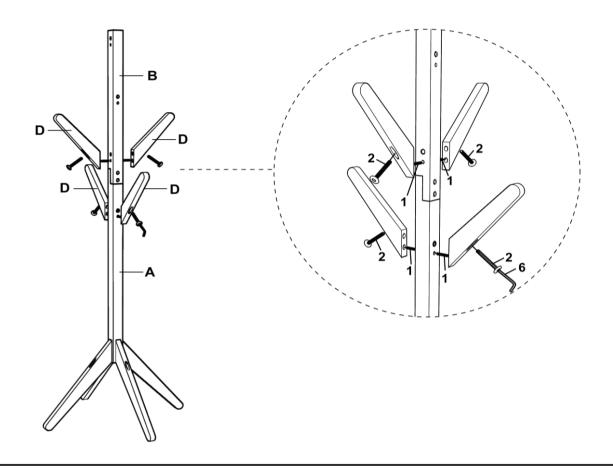

PC  |
| С | LEG         |             | 4 PCS |
| D | LONG HOOK   |             | 4 PCS |
| E | SHORT HOOK  |             | 4 PCS |

#### **ASSEMBLY INSTRUCTIONS**



#### Z HARDWARE IDENTIFICATION

| 1 | WOOD DOWEL<br>( Ø8 x 25mm )           | 12 PCS |
|---|---------------------------------------|--------|
| 2 | SHORT BOLT<br>( 1/4" x 47mm - RBW )   | 12 PCS |
| 3 | LONG BOLT<br>( 1/4" x 28mm - RBW )    | 2 PCS  |
| 4 | BOLT WITH NUT<br>( 1/4 x 16mm - RBW ) | 2 PCS  |
| 5 | FLAT WASHER<br>(Ø12 x 1.5mm - RBW)    | 2 PCS  |
| 6 | ALLEN WRENCH<br>(4mm x 57mm - SR)     | 2 PCS  |
| 7 | STICKER<br>( 20 x 15mm )              | 12 PCS |
| 8 | STICKER<br>( Ø20 mm )                 | 4 PCS  |



#### **ASSEMBLY INSTRUCTIONS**

STEP 1



## STEP 2



PAGE 4 OF 8



# ASSEMBLY INSTRUCTIONS STEP 3



# STEP 4



# COASTER

# ASSEMBLY INSTRUCTIONS STEP 5



PAGE 6 OF 8

# COASTER

#### **ASSEMBLY INSTRUCTIONS**

#### COMPLETE









Note: Dimension tolerance ±5%

PAGE 8 OF 8