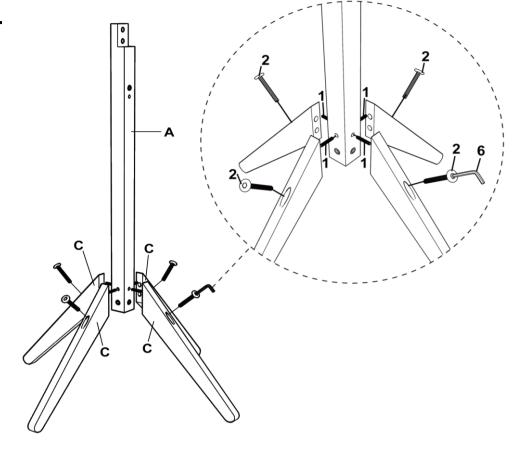

---|-------------|-------|
| В | TOP POST    | 0 0 0 0 0 0 | 1 PC  |
| С | LEG         |             | 4 PCS |
| D | LONG HOOK   |             | 4 PCS |
| E | SHORT HOOK  |             | 4 PCS |

#### **ASSEMBLY INSTRUCTIONS**



#### Z HARDWARE IDENTIFICATION

| 1 | WOOD DOWEL<br>( Ø8 x 25mm )           | 12 PCS |
|---|---------------------------------------|--------|
| 2 | SHORT BOLT<br>( 1/4" x 47mm - RBW )   | 12 PCS |
| 3 | LONG BOLT<br>( 1/4" x 28mm - RBW )    | 2 PCS  |
| 4 | BOLT WITH NUT<br>( 1/4 x 16mm - RBW ) | 2 PCS  |
| 5 | FLAT WASHER<br>(Ø12 x 1.5mm - RBW)    | 2 PCS  |
| 6 | ALLEN WRENCH<br>(4mm x 57mm - SR)     | 2 PCS  |
| 7 | STICKER<br>( 20 x 15mm )              | 12 PCS |
| 8 | STICKER<br>( Ø20 mm )                 | 4 PCS  |



#### **ASSEMBLY INSTRUCTIONS**

STEP 1



## STEP 2



PAGE 4 OF 8



# ASSEMBLY INSTRUCTIONS STEP 3



# STEP 4



# COASTER

# ASSEMBLY INSTRUCTIONS STEP 5



PAGE 6 OF 8

# COASTER

#### **ASSEMBLY INSTRUCTIONS**

#### COMPLETE









Note: Dimension tolerance ±5%

PAGE 8 OF 8