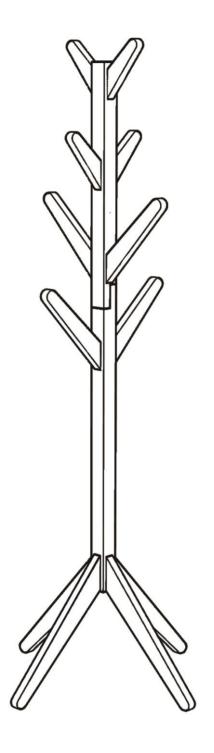

|

#### **ASSEMBLY INSTRUCTIONS**



#### Z HARDWARE IDENTIFICATION

| 1 | WOOD DOWEL<br>( Ø8 x 25mm )           | 12 PCS |
|---|---------------------------------------|--------|
| 2 | SHORT BOLT<br>( 1/4" x 47mm - RBW )   | 12 PCS |
| 3 | LONG BOLT<br>( 1/4" x 28mm - RBW )    | 2 PCS  |
| 4 | BOLT WITH NUT<br>( 1/4 x 16mm - RBW ) | 2 PCS  |
| 5 | FLAT WASHER<br>(Ø12 x 1.5mm - RBW)    | 2 PCS  |
| 6 | ALLEN WRENCH<br>(4mm x 57mm - SR)     | 2 PCS  |
| 7 | STICKER<br>( 20 x 15mm )              | 12 PCS |
| 8 | STICKER<br>( Ø20 mm )                 | 4 PCS  |



#### **ASSEMBLY INSTRUCTIONS**

STEP 1



## STEP 2



PAGE 4 OF 8



# ASSEMBLY INSTRUCTIONS STEP 3



# STEP 4



# COASTER

# ASSEMBLY INSTRUCTIONS STEP 5



PAGE 6 OF 8

# COASTER

#### **ASSEMBLY INSTRUCTIONS**

#### COMPLETE









Note: Dimension tolerance ±5%

PAGE 8 OF 8