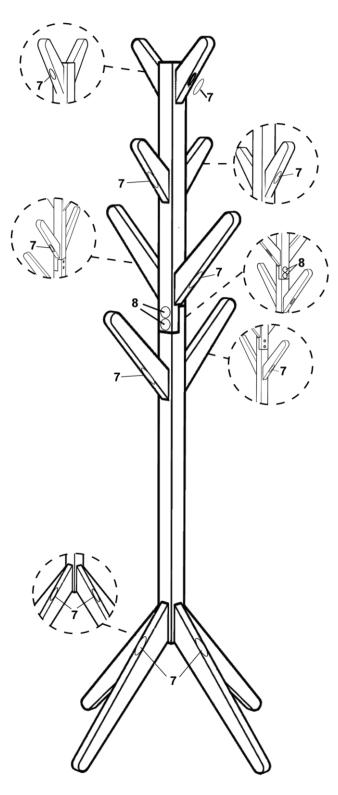

NG HOOK   |             | 4 PCS |
| E | SHORT HOOK  |             | 4 PCS |

#### **ASSEMBLY INSTRUCTIONS**



#### Z HARDWARE IDENTIFICATION

| 1 | WOOD DOWEL<br>( Ø8 x 25mm )           | 12 PCS |
|---|---------------------------------------|--------|
| 2 | SHORT BOLT<br>( 1/4" x 47mm - RBW )   | 12 PCS |
| 3 | LONG BOLT<br>( 1/4" x 28mm - RBW )    | 2 PCS  |
| 4 | BOLT WITH NUT<br>( 1/4 x 16mm - RBW ) | 2 PCS  |
| 5 | FLAT WASHER<br>(Ø12 x 1.5mm - RBW)    | 2 PCS  |
| 6 | ALLEN WRENCH<br>(4mm x 57mm - SR)     | 2 PCS  |
| 7 | STICKER<br>( 20 x 15mm )              | 12 PCS |
| 8 | STICKER<br>( Ø20 mm )                 | 4 PCS  |



#### **ASSEMBLY INSTRUCTIONS**

STEP 1



## STEP 2



PAGE 4 OF 8



# ASSEMBLY INSTRUCTIONS STEP 3



# STEP 4



# COASTER

# ASSEMBLY INSTRUCTIONS STEP 5



PAGE 6 OF 8

# COASTER

#### **ASSEMBLY INSTRUCTIONS**

#### COMPLETE









Note: Dimension tolerance ±5%

PAGE 8 OF 8