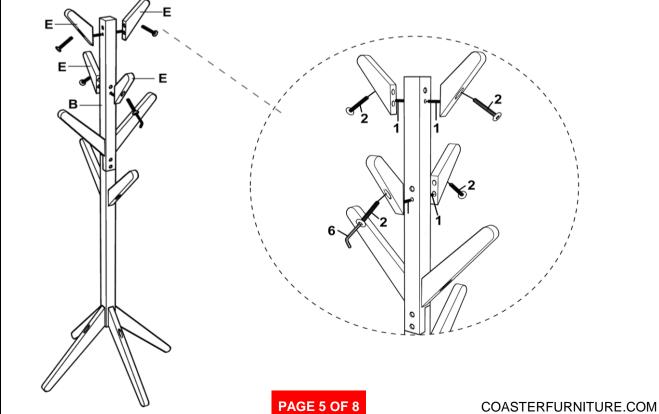

LEG         |             | 4 PCS |
| D | LONG HOOK   |             | 4 PCS |
| E | SHORT HOOK  |             | 4 PCS |

#### **ASSEMBLY INSTRUCTIONS**



#### Z HARDWARE IDENTIFICATION

| 1 | WOOD DOWEL<br>( Ø8 x 25mm )           | 12 PCS |
|---|---------------------------------------|--------|
| 2 | SHORT BOLT<br>( 1/4" x 47mm - RBW )   | 12 PCS |
| 3 | LONG BOLT<br>( 1/4" x 28mm - RBW )    | 2 PCS  |
| 4 | BOLT WITH NUT<br>( 1/4 x 16mm - RBW ) | 2 PCS  |
| 5 | FLAT WASHER<br>(Ø12 x 1.5mm - RBW)    | 2 PCS  |
| 6 | ALLEN WRENCH<br>(4mm x 57mm - SR)     | 2 PCS  |
| 7 | STICKER<br>( 20 x 15mm )              | 12 PCS |
| 8 | STICKER<br>( Ø20 mm )                 | 4 PCS  |



#### **ASSEMBLY INSTRUCTIONS**

STEP 1



## STEP 2



PAGE 4 OF 8



# ASSEMBLY INSTRUCTIONS STEP 3



# STEP 4



# COASTER

# ASSEMBLY INSTRUCTIONS STEP 5



PAGE 6 OF 8

# COASTER

#### **ASSEMBLY INSTRUCTIONS**

#### COMPLETE









Note: Dimension tolerance ±5%

PAGE 8 OF 8