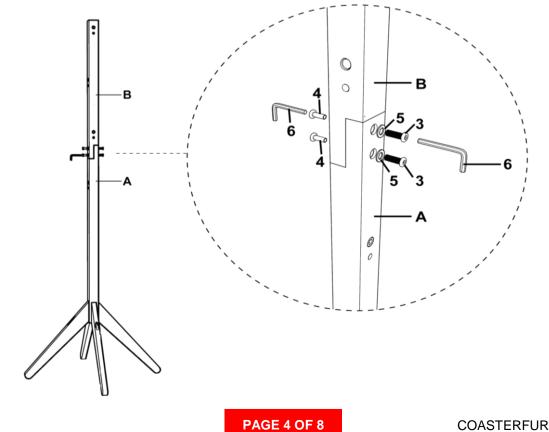

| 4 PCS |
| D | LONG HOOK   |                                         | 4 PCS |
| E | SHORT HOOK  |                                         | 4 PCS |

#### **ASSEMBLY INSTRUCTIONS**



#### Z HARDWARE IDENTIFICATION

| 1 | WOOD DOWEL<br>( Ø8 x 25mm )           | 12 PCS |
|---|---------------------------------------|--------|
| 2 | SHORT BOLT<br>( 1/4" x 47mm - BLK )   | 12 PCS |
| 3 | LONG BOLT<br>( 1/4" x 28mm - BLK )    | 2 PCS  |
| 4 | BOLT WITH NUT<br>( 1/4 x 16mm - BLK ) | 2 PCS  |
| 5 | FLAT WASHER<br>( Ø12 x 1.5mm - BLK )  | 2 PCS  |
| 6 | ALLEN WRENCH<br>(4mm x 57mm - SR)     | 2 PCS  |
| 7 | STICKER<br>( 20 x 15mm )              | 12 PCS |
| 8 | STICKER<br>( Ø20 mm )                 | 4 PCS  |



COASTERFURNITURE.COM

### **ASSEMBLY INSTRUCTIONS**

STEP 1



### STEP 2





# ASSEMBLY INSTRUCTIONS STEP 3





# COASTER.

# ASSEMBLY INSTRUCTIONS STEP 5



PAGE 6 OF 8

COASTERFURNITURE.COM

# COASTER

#### **ASSEMBLY INSTRUCTIONS**

#### COMPLETE









Note: Dimension tolerance ±5%

PAGE 8 OF 8

COASTERFURNITURE.COM