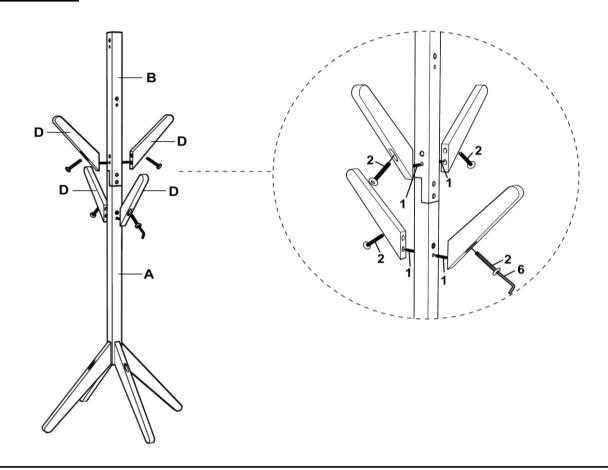

|                                         | 4 PCS |
| E | SHORT HOOK  |                                         | 4 PCS |

#### **ASSEMBLY INSTRUCTIONS**



#### Z HARDWARE IDENTIFICATION

| 1 | WOOD DOWEL<br>( Ø8 x 25mm )           | 12 PCS |
|---|---------------------------------------|--------|
| 2 | SHORT BOLT<br>( 1/4" x 47mm - BLK )   | 12 PCS |
| 3 | LONG BOLT<br>( 1/4" x 28mm - BLK )    | 2 PCS  |
| 4 | BOLT WITH NUT<br>( 1/4 x 16mm - BLK ) | 2 PCS  |
| 5 | FLAT WASHER<br>( Ø12 x 1.5mm - BLK )  | 2 PCS  |
| 6 | ALLEN WRENCH<br>(4mm x 57mm - SR)     | 2 PCS  |
| 7 | STICKER<br>( 20 x 15mm )              | 12 PCS |
| 8 | STICKER<br>( Ø20 mm )                 | 4 PCS  |



COASTERFURNITURE.COM

### **ASSEMBLY INSTRUCTIONS**

STEP 1



### STEP 2





# ASSEMBLY INSTRUCTIONS STEP 3





# COASTER.

# ASSEMBLY INSTRUCTIONS STEP 5



PAGE 6 OF 8

COASTERFURNITURE.COM

# COASTER

#### **ASSEMBLY INSTRUCTIONS**

#### COMPLETE









Note: Dimension tolerance ±5%

PAGE 8 OF 8

COASTERFURNITURE.COM