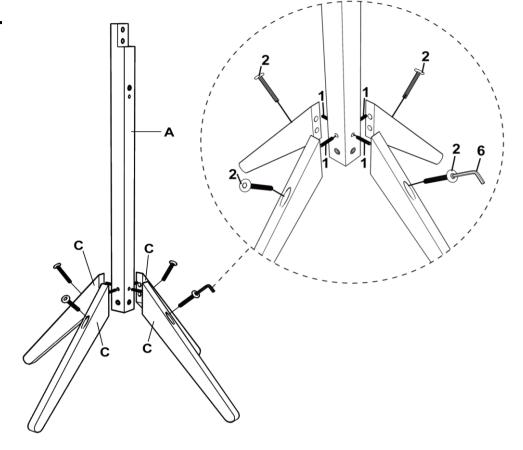

| 4 PCS |
| D | LONG HOOK   |                                         | 4 PCS |
| E | SHORT HOOK  |                                         | 4 PCS |

#### **ASSEMBLY INSTRUCTIONS**



#### Z HARDWARE IDENTIFICATION

| 1 | WOOD DOWEL<br>( Ø8 x 25mm )           | 12 PCS |
|---|---------------------------------------|--------|
| 2 | SHORT BOLT<br>( 1/4" x 47mm - BLK )   | 12 PCS |
| 3 | LONG BOLT<br>( 1/4" x 28mm - BLK )    | 2 PCS  |
| 4 | BOLT WITH NUT<br>( 1/4 x 16mm - BLK ) | 2 PCS  |
| 5 | FLAT WASHER<br>( Ø12 x 1.5mm - BLK )  | 2 PCS  |
| 6 | ALLEN WRENCH<br>(4mm x 57mm - SR)     | 2 PCS  |
| 7 | STICKER<br>( 20 x 15mm )              | 12 PCS |
| 8 | STICKER<br>( Ø20 mm )                 | 4 PCS  |



COASTERFURNITURE.COM

### **ASSEMBLY INSTRUCTIONS**

STEP 1



### STEP 2





# ASSEMBLY INSTRUCTIONS STEP 3





# COASTER.

# ASSEMBLY INSTRUCTIONS STEP 5



PAGE 6 OF 8

COASTERFURNITURE.COM

# COASTER

#### **ASSEMBLY INSTRUCTIONS**

#### COMPLETE









Note: Dimension tolerance ±5%

PAGE 8 OF 8

COASTERFURNITURE.COM