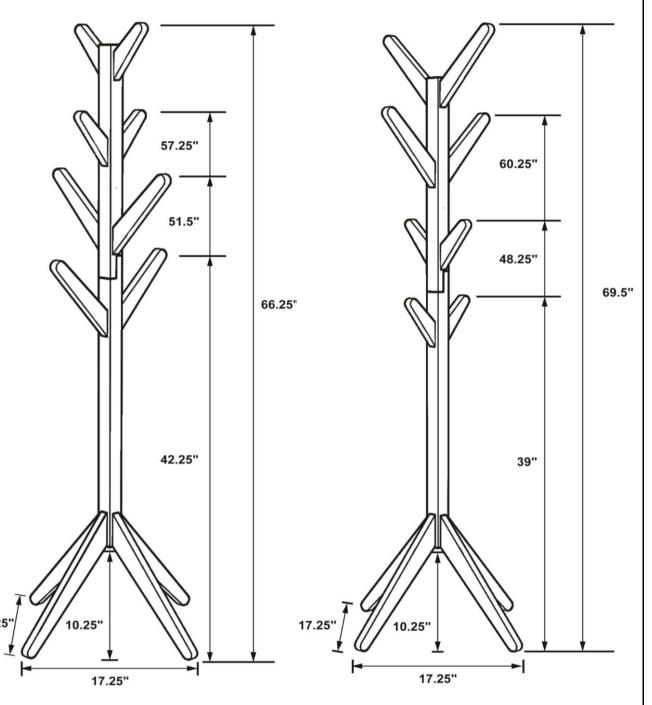

IONS**



#### Z HARDWARE IDENTIFICATION

| 1 | WOOD DOWEL<br>( Ø8 x 25mm )           | 12 PCS |
|---|---------------------------------------|--------|
| 2 | SHORT BOLT<br>( 1/4" x 47mm - BLK )   | 12 PCS |
| 3 | LONG BOLT<br>( 1/4" x 28mm - BLK )    | 2 PCS  |
| 4 | BOLT WITH NUT<br>( 1/4 x 16mm - BLK ) | 2 PCS  |
| 5 | FLAT WASHER<br>( Ø12 x 1.5mm - BLK )  | 2 PCS  |
| 6 | ALLEN WRENCH<br>(4mm x 57mm - SR)     | 2 PCS  |
| 7 | STICKER<br>( 20 x 15mm )              | 12 PCS |
| 8 | STICKER<br>( Ø20 mm )                 | 4 PCS  |



COASTERFURNITURE.COM

### **ASSEMBLY INSTRUCTIONS**

STEP 1



### STEP 2





# ASSEMBLY INSTRUCTIONS STEP 3





# COASTER.

# ASSEMBLY INSTRUCTIONS STEP 5



PAGE 6 OF 8

COASTERFURNITURE.COM

# COASTER

#### **ASSEMBLY INSTRUCTIONS**

#### COMPLETE









Note: Dimension tolerance ±5%

PAGE 8 OF 8

COASTERFURNITURE.COM