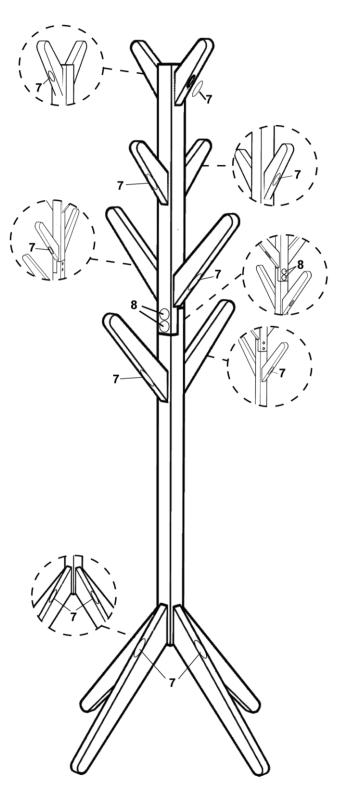

PCS |
| E | SHORT HOOK  |                                         | 4 PCS |

#### **ASSEMBLY INSTRUCTIONS**



#### Z HARDWARE IDENTIFICATION

| 1 | WOOD DOWEL<br>( Ø8 x 25mm )           | 12 PCS |
|---|---------------------------------------|--------|
| 2 | SHORT BOLT<br>( 1/4" x 47mm - BLK )   | 12 PCS |
| 3 | LONG BOLT<br>( 1/4" x 28mm - BLK )    | 2 PCS  |
| 4 | BOLT WITH NUT<br>( 1/4 x 16mm - BLK ) | 2 PCS  |
| 5 | FLAT WASHER<br>( Ø12 x 1.5mm - BLK )  | 2 PCS  |
| 6 | ALLEN WRENCH<br>(4mm x 57mm - SR)     | 2 PCS  |
| 7 | STICKER<br>( 20 x 15mm )              | 12 PCS |
| 8 | STICKER<br>( Ø20 mm )                 | 4 PCS  |



COASTERFURNITURE.COM

### **ASSEMBLY INSTRUCTIONS**

STEP 1



### STEP 2





# ASSEMBLY INSTRUCTIONS STEP 3





# COASTER.

# ASSEMBLY INSTRUCTIONS STEP 5



PAGE 6 OF 8

COASTERFURNITURE.COM

# COASTER

#### **ASSEMBLY INSTRUCTIONS**

#### COMPLETE









Note: Dimension tolerance ±5%

PAGE 8 OF 8

COASTERFURNITURE.COM