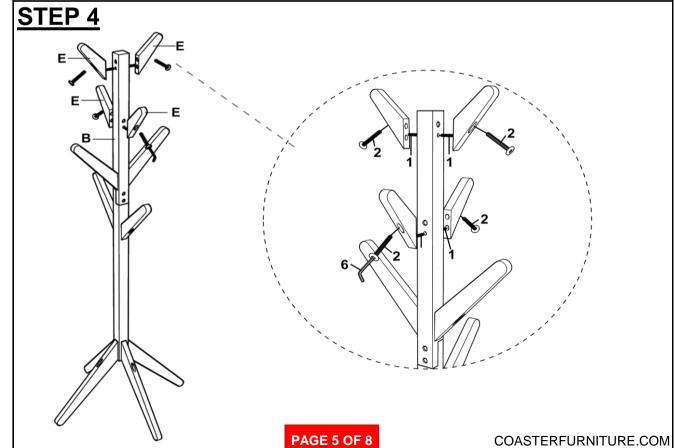

|                                         | 4 PCS |
| E | SHORT HOOK  |                                         | 4 PCS |

#### **ASSEMBLY INSTRUCTIONS**



#### Z HARDWARE IDENTIFICATION

| 1 | WOOD DOWEL<br>( Ø8 x 25mm )           | 12 PCS |
|---|---------------------------------------|--------|
| 2 | SHORT BOLT<br>( 1/4" x 47mm - BLK )   | 12 PCS |
| 3 | LONG BOLT<br>( 1/4" x 28mm - BLK )    | 2 PCS  |
| 4 | BOLT WITH NUT<br>( 1/4 x 16mm - BLK ) | 2 PCS  |
| 5 | FLAT WASHER<br>( Ø12 x 1.5mm - BLK )  | 2 PCS  |
| 6 | ALLEN WRENCH<br>(4mm x 57mm - SR)     | 2 PCS  |
| 7 | STICKER<br>( 20 x 15mm )              | 12 PCS |
| 8 | STICKER<br>( Ø20 mm )                 | 4 PCS  |



COASTERFURNITURE.COM

### **ASSEMBLY INSTRUCTIONS**

STEP 1



### STEP 2





# ASSEMBLY INSTRUCTIONS STEP 3





# COASTER.

# ASSEMBLY INSTRUCTIONS STEP 5



PAGE 6 OF 8

COASTERFURNITURE.COM

# COASTER

#### **ASSEMBLY INSTRUCTIONS**

#### COMPLETE









Note: Dimension tolerance ±5%

PAGE 8 OF 8

COASTERFURNITURE.COM