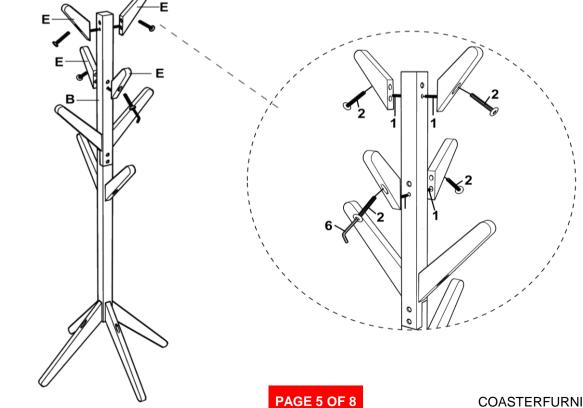

|
| E | SHORT HOOK  |                                         | 4 PCS |

#### **ASSEMBLY INSTRUCTIONS**



#### Z HARDWARE IDENTIFICATION

| 1 | WOOD DOWEL<br>( Ø8 x 25mm )           | 12 PCS |
|---|---------------------------------------|--------|
| 2 | SHORT BOLT<br>(1/4" x 47mm - BLK)     | 12 PCS |
| 3 | LONG BOLT<br>( 1/4" x 28mm - BLK )    | 2 PCS  |
| 4 | BOLT WITH NUT<br>( 1/4 x 16mm - BLK ) | 2 PCS  |
| 5 | FLAT WASHER<br>( Ø12 x 1.5mm - BLK )  | 2 PCS  |
| 6 | ALLEN WRENCH<br>(4mm x 57mm - SR)     | 2 PCS  |
| 7 | STICKER<br>( 20 x 15mm )              | 12 PCS |
| 8 | STICKER<br>( Ø20 mm )                 | 4 PCS  |



### ASSEMBLY INSTRUCTIONS

STEP 1



### STEP 2



PAGE 4 OF 8

COASTERFURNITURE.COM



COASTERFURNITURE.COM

#### **ASSEMBLY INSTRUCTIONS** STEP 3



## STEP 4



## COASTER

## ASSEMBLY INSTRUCTIONS STEP 5



PAGE 6 OF 8

COASTERFURNITURE.COM

## COASTER

#### **ASSEMBLY INSTRUCTIONS**

#### COMPLETE





# ITEM:**983273** 57.25" 60.25" 51.5" 48.25" 69.5" 66.25" 42.25" 39" 10.25"

Note: Dimension tolerance ±5%

17.25"

PAGE 8 OF 8

COASTERFURNITURE.COM

17.25"