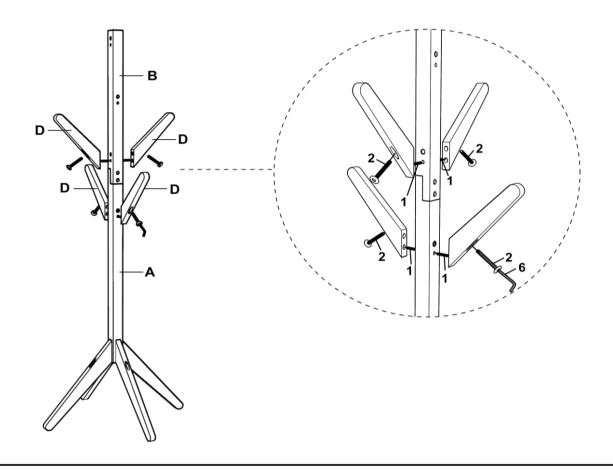

| 4 PCS |
| E | SHORT HOOK  |                                         | 4 PCS |

#### **ASSEMBLY INSTRUCTIONS**



#### Z HARDWARE IDENTIFICATION

| 1 | WOOD DOWEL<br>( Ø8 x 25mm )           | 12 PCS |
|---|---------------------------------------|--------|
| 2 | SHORT BOLT<br>(1/4" x 47mm - BLK)     | 12 PCS |
| 3 | LONG BOLT<br>( 1/4" x 28mm - BLK )    | 2 PCS  |
| 4 | BOLT WITH NUT<br>( 1/4 x 16mm - BLK ) | 2 PCS  |
| 5 | FLAT WASHER<br>( Ø12 x 1.5mm - BLK )  | 2 PCS  |
| 6 | ALLEN WRENCH<br>(4mm x 57mm - SR)     | 2 PCS  |
| 7 | STICKER<br>( 20 x 15mm )              | 12 PCS |
| 8 | STICKER<br>( Ø20 mm )                 | 4 PCS  |



### ASSEMBLY INSTRUCTIONS

STEP 1



### STEP 2



PAGE 4 OF 8

COASTERFURNITURE.COM



COASTERFURNITURE.COM

#### **ASSEMBLY INSTRUCTIONS** STEP 3



## STEP 4



## COASTER

## ASSEMBLY INSTRUCTIONS STEP 5



PAGE 6 OF 8

COASTERFURNITURE.COM

## COASTER

#### **ASSEMBLY INSTRUCTIONS**

#### COMPLETE





# ITEM:**983273** 57.25" 60.25" 51.5" 48.25" 69.5" 66.25" 42.25" 39" 10.25"

Note: Dimension tolerance ±5%

17.25"

PAGE 8 OF 8

COASTERFURNITURE.COM

17.25"