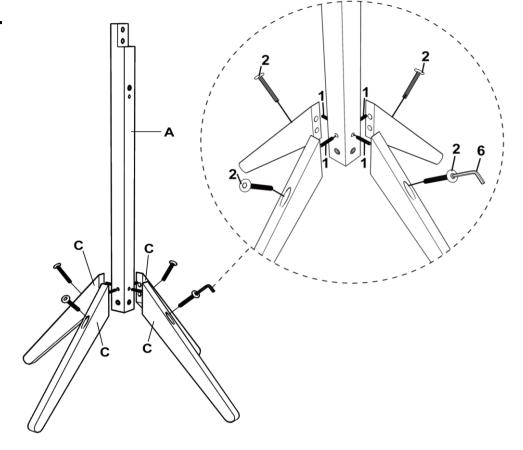

|                                         | 4 PCS |
| D | LONG HOOK   |                                         | 4 PCS |
| E | SHORT HOOK  |                                         | 4 PCS |

#### **ASSEMBLY INSTRUCTIONS**



#### Z HARDWARE IDENTIFICATION

| 1 | WOOD DOWEL<br>( Ø8 x 25mm )           | 12 PCS |
|---|---------------------------------------|--------|
| 2 | SHORT BOLT<br>(1/4" x 47mm - BLK)     | 12 PCS |
| 3 | LONG BOLT<br>( 1/4" x 28mm - BLK )    | 2 PCS  |
| 4 | BOLT WITH NUT<br>( 1/4 x 16mm - BLK ) | 2 PCS  |
| 5 | FLAT WASHER<br>( Ø12 x 1.5mm - BLK )  | 2 PCS  |
| 6 | ALLEN WRENCH<br>(4mm x 57mm - SR)     | 2 PCS  |
| 7 | STICKER<br>( 20 x 15mm )              | 12 PCS |
| 8 | STICKER<br>( Ø20 mm )                 | 4 PCS  |



### ASSEMBLY INSTRUCTIONS

STEP 1



### STEP 2



PAGE 4 OF 8

COASTERFURNITURE.COM



COASTERFURNITURE.COM

#### **ASSEMBLY INSTRUCTIONS** STEP 3



## STEP 4



## COASTER

## ASSEMBLY INSTRUCTIONS STEP 5



PAGE 6 OF 8

COASTERFURNITURE.COM

## COASTER

#### **ASSEMBLY INSTRUCTIONS**

#### COMPLETE





# ITEM:**983273** 57.25" 60.25" 51.5" 48.25" 69.5" 66.25" 42.25" 39" 10.25"

Note: Dimension tolerance ±5%

17.25"

PAGE 8 OF 8

COASTERFURNITURE.COM

17.25"