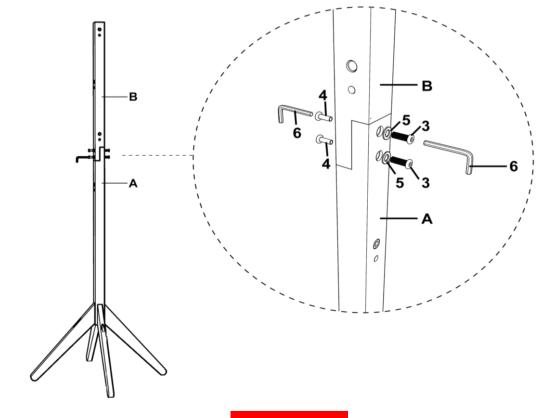

| 4 PCS |
| D | LONG HOOK   |                                         | 4 PCS |
| E | SHORT HOOK  |                                         | 4 PCS |

#### **ASSEMBLY INSTRUCTIONS**



#### Z HARDWARE IDENTIFICATION

| 1 | WOOD DOWEL<br>( Ø8 x 25mm )           | 12 PCS |
|---|---------------------------------------|--------|
| 2 | SHORT BOLT<br>(1/4" x 47mm - BLK)     | 12 PCS |
| 3 | LONG BOLT<br>( 1/4" x 28mm - BLK )    | 2 PCS  |
| 4 | BOLT WITH NUT<br>( 1/4 x 16mm - BLK ) | 2 PCS  |
| 5 | FLAT WASHER<br>( Ø12 x 1.5mm - BLK )  | 2 PCS  |
| 6 | ALLEN WRENCH<br>(4mm x 57mm - SR)     | 2 PCS  |
| 7 | STICKER<br>( 20 x 15mm )              | 12 PCS |
| 8 | STICKER<br>( Ø20 mm )                 | 4 PCS  |



### ASSEMBLY INSTRUCTIONS

STEP 1



### STEP 2



PAGE 4 OF 8

COASTERFURNITURE.COM



COASTERFURNITURE.COM

#### **ASSEMBLY INSTRUCTIONS** STEP 3



## STEP 4



## COASTER

## ASSEMBLY INSTRUCTIONS STEP 5



PAGE 6 OF 8

COASTERFURNITURE.COM

## COASTER

#### **ASSEMBLY INSTRUCTIONS**

#### COMPLETE





# ITEM:**983273** 57.25" 60.25" 51.5" 48.25" 69.5" 66.25" 42.25" 39" 10.25"

Note: Dimension tolerance ±5%

17.25"

PAGE 8 OF 8

COASTERFURNITURE.COM

17.25"