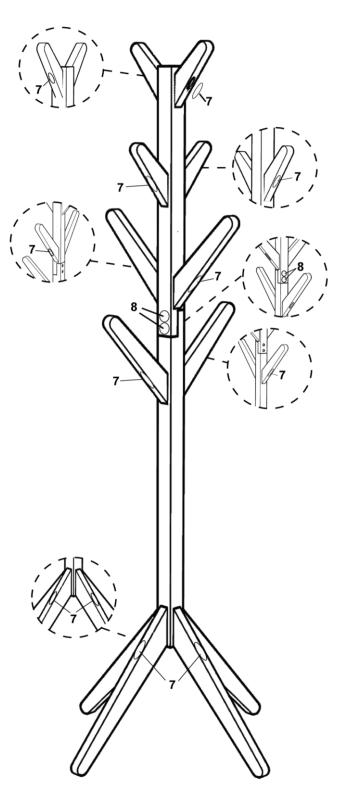

| 4 PCS |

#### **ASSEMBLY INSTRUCTIONS**



#### Z HARDWARE IDENTIFICATION

| 1 | WOOD DOWEL<br>( Ø8 x 25mm )           | 12 PCS |
|---|---------------------------------------|--------|
| 2 | SHORT BOLT<br>(1/4" x 47mm - BLK)     | 12 PCS |
| 3 | LONG BOLT<br>( 1/4" x 28mm - BLK )    | 2 PCS  |
| 4 | BOLT WITH NUT<br>( 1/4 x 16mm - BLK ) | 2 PCS  |
| 5 | FLAT WASHER<br>( Ø12 x 1.5mm - BLK )  | 2 PCS  |
| 6 | ALLEN WRENCH<br>(4mm x 57mm - SR)     | 2 PCS  |
| 7 | STICKER<br>( 20 x 15mm )              | 12 PCS |
| 8 | STICKER<br>( Ø20 mm )                 | 4 PCS  |



### ASSEMBLY INSTRUCTIONS

STEP 1



### STEP 2



PAGE 4 OF 8

COASTERFURNITURE.COM



COASTERFURNITURE.COM

#### **ASSEMBLY INSTRUCTIONS** STEP 3



## STEP 4



## COASTER

## ASSEMBLY INSTRUCTIONS STEP 5



PAGE 6 OF 8

COASTERFURNITURE.COM

## COASTER

#### **ASSEMBLY INSTRUCTIONS**

#### COMPLETE





# ITEM:**983273** 57.25" 60.25" 51.5" 48.25" 69.5" 66.25" 42.25" 39" 10.25"

Note: Dimension tolerance ±5%

17.25"

PAGE 8 OF 8

COASTERFURNITURE.COM

17.25"