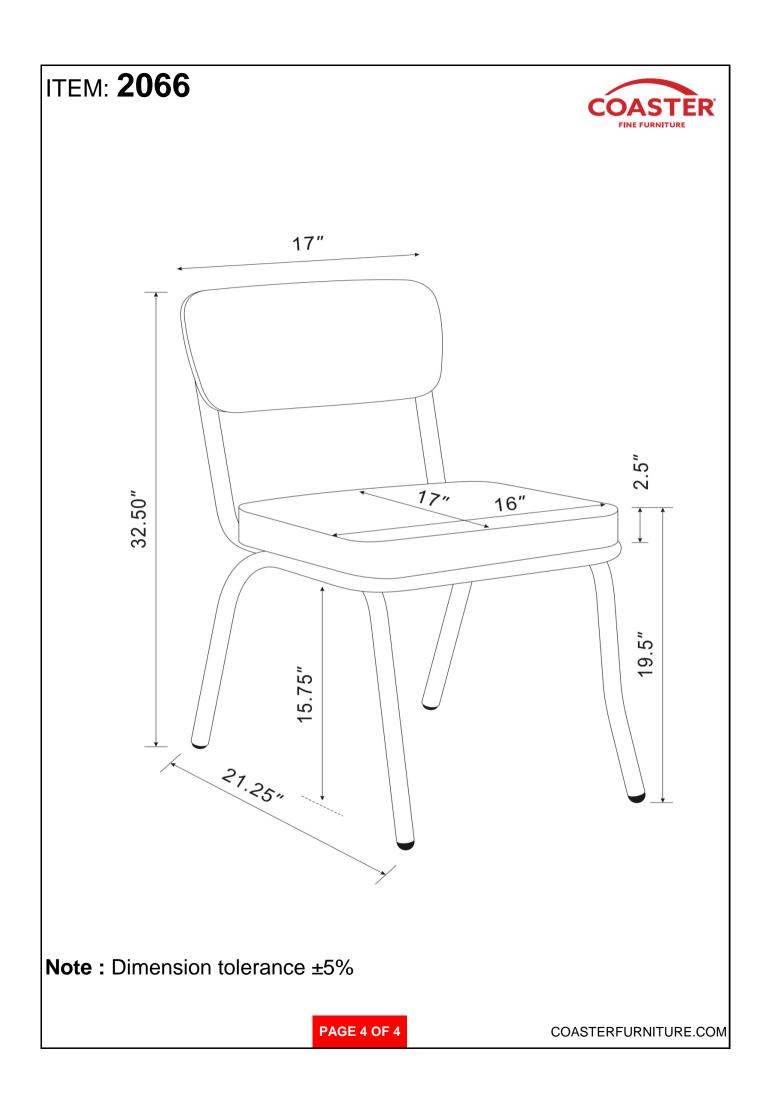

| BOLT<br>(1/4" x 41mm) |            | 8 PCS |
| 2                                                                                    | SCREW<br>(8# x 38mm)  |            | 4 PCS |
| 3                                                                                    | CAP<br>(1" )          |            | 4 PCS |
| 4                                                                                    | ALLEN WRENCH (4mm)    |            | 1 PC  |
| <b>NOTE:</b><br>QUANTITIES SHOWN ARE FOR ONE CHAIR                                   |                       |            |       |
|                                                                                      | _                     |            |       |

PAGE 2 OF 4