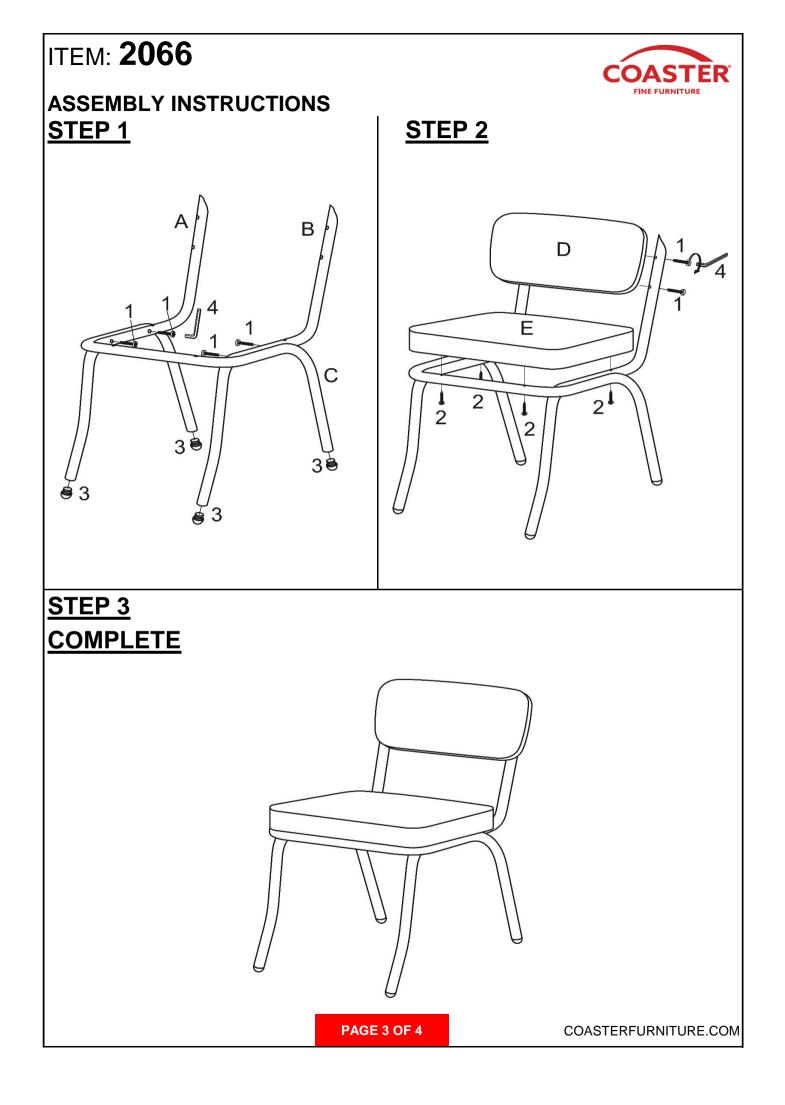

## ITEM: 2066 **ASSEMBLY INSTRUCTIONS**

## **ASSEMBLY TIPS:**

- 1. Remove hardware from box and sort by size.
- 2. Please check to see that all hardware and parts are present prior to start of assembly.
- 3. Please follow attached instructions in the same sequence as numbered to assure fast & easy assembly.

## WARNING!

1. Don't attempt to repair or modify parts that are broken or defective. Please contact the store immediately.

| 2. This product is for home use only and not intended for commercial establishments. |                       |            |       |
|--------------------------------------------------------------------------------------|-----------------------|------------|-------|
|                                                                                      | ASSEMBLY TIME         | 10 MINUTES |       |
| PARTS IDENTIFICATION                                                                 |                       |            |       |
| A                                                                                    | FRONT LEFT LEG FRAME  |            | 1 PC  |
| В                                                                                    | FRONT RIGHT LEG FRAME |            | 1 PC  |
| С                                                                                    | BACK LEG FRAME        |            | 1 PC  |
| D                                                                                    | BACK CUSHION          |            | 1 PC  |
| E                                                                                    | SEAT CUSHION          |            | 1 PC  |
| Z <u>HARDWARE IDENTIFICATION</u>                                                     |                       |            |       |
| 1                                                                                    | BOLT<br>(1/4" x 41mm) |            | 8 PCS |
| 2                                                                                    | SCREW<br>(8# x 38mm)  |            | 4 PCS |
| 3                                                                                    | CAP<br>(1" )          |            | 4 PCS |
| 4                                                                                    | ALLEN WRENCH (4mm)    |            | 1 PC  |
| <b>NOTE:</b><br>QUANTITIES SHOWN ARE FOR ONE CHAIR                                   |                       |            |       |
|                                                                                      | _                     |            |       |