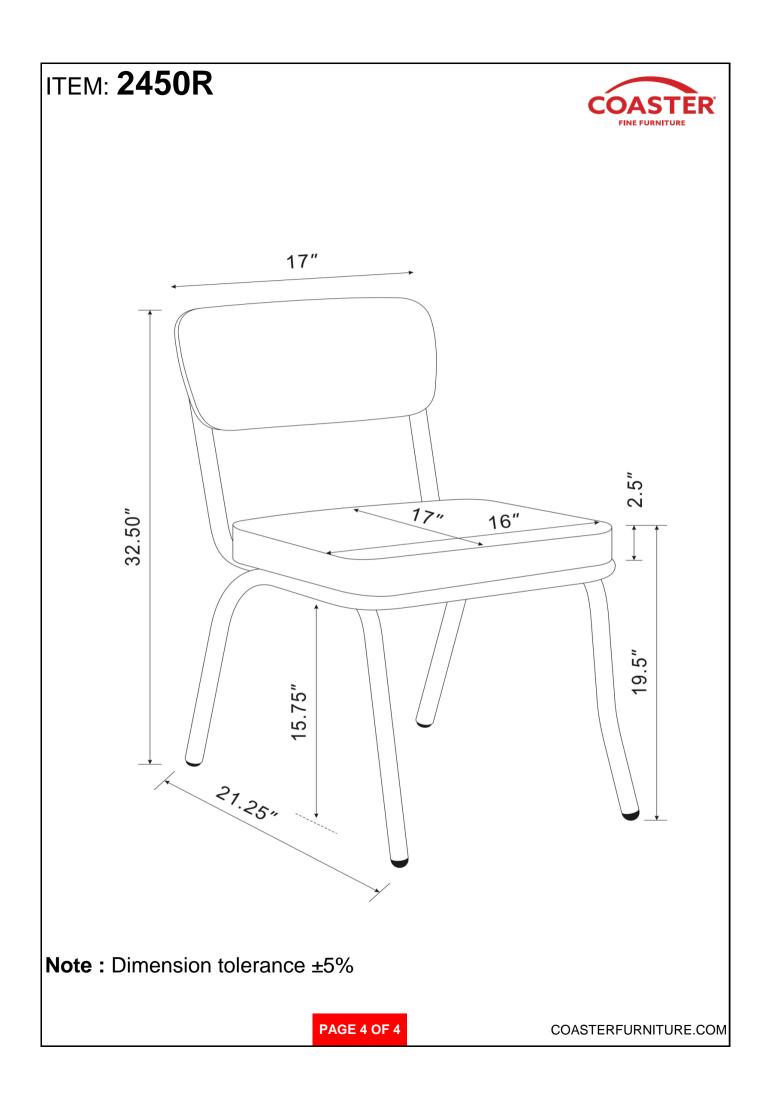

FURNITURE



Fine Furniture for every stage of life

REVISION 0 : 05/20/2018 REVISION 1 : 07/29/2019 REVISION 2 : 07/23/2020 REVISION 3 : 08/25/2022 REVISION 4 : 03/13/2023 REVISION 5 : 11/15/2023 REVISION 6 : 07/05/2024



COASTERFURNITURE.COM

PAGE 1 OF 4

## ITEM: **2450R**



## **ASSEMBLY INSTRUCTIONS**

## **ASSEMBLY TIPS:**

- 1. Remove hardware from box and sort by size.
- 2. Please check to see that all hardware and parts are present prior to start of assembly.
- 3. Please follow attached instructions in the same sequence as numbered to assure fast & easy assembly.



**WARNING!** 1. Don't attempt to repair or modify parts that are broken or defective. Please contact the store immediately.

2. This product is for home use only and not intended for commercial establishments.