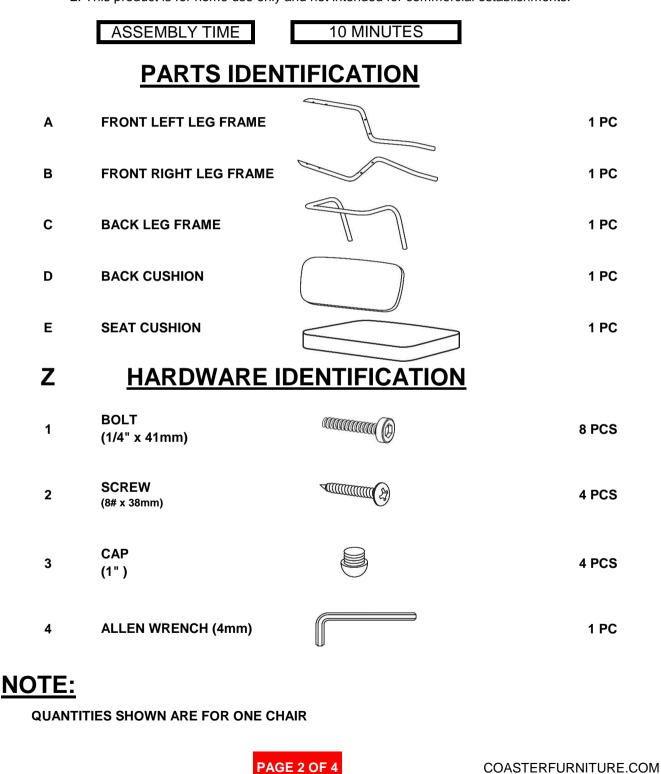

## **ASSEMBLY TIPS:**

- 1. Remove hardware from box and sort by size.
- 2. Please check to see that all hardware and parts are present prior to start of assembly.
- 3. Please follow attached instructions in the same sequence as numbered to assure fast & easy assembly.