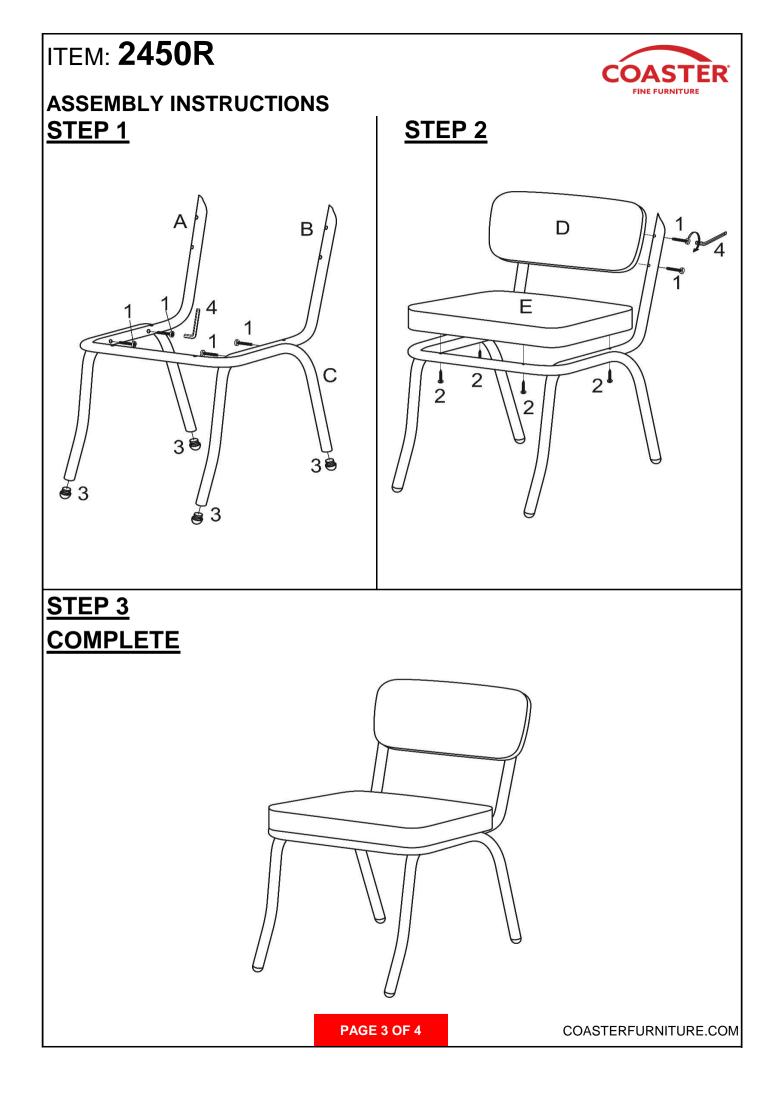

## ITEM: **2450R**

## **ASSEMBLY INSTRUCTIONS**

## **ASSEMBLY TIPS:**

- 1. Remove hardware from box and sort by size.
- 2. Please check to see that all hardware and parts are present prior to start of assembly.
- 3. Please follow attached instructions in the same sequence as numbered to assure fast & easy assembly.