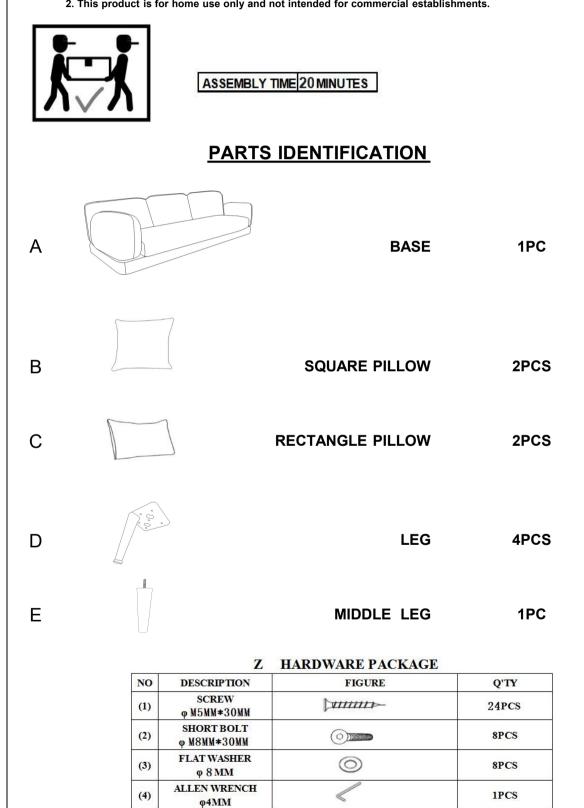

## ITEM: 509131 **ASSEMBLY INSTRUCTIONS**

ASSEMBLY TIPS:

- 1. Remove hardware from box and sort by size.
- 2. Please check to see that all hardware and parts are present prior to start of assembly.
- 3. Please follow attached instructions in the same sequence as numbered to assure fast & easy assembly.