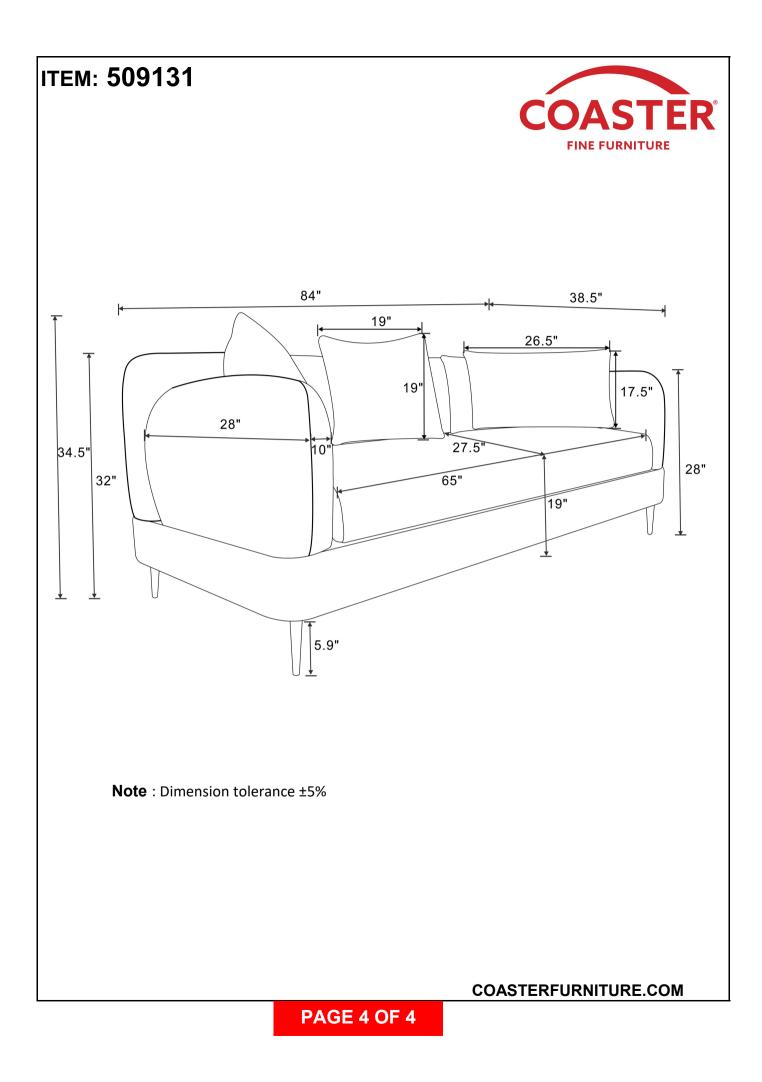

## ITEM: 509131 **ASSEMBLY INSTRUCTIONS**

ASSEMBLY TIPS:

- 1. Remove hardware from box and sort by size.
- 2. Please check to see that all hardware and parts are present prior to start of assembly.
- 3. Please follow attached instructions in the same sequence as numbered to assure fast & easy assembly.