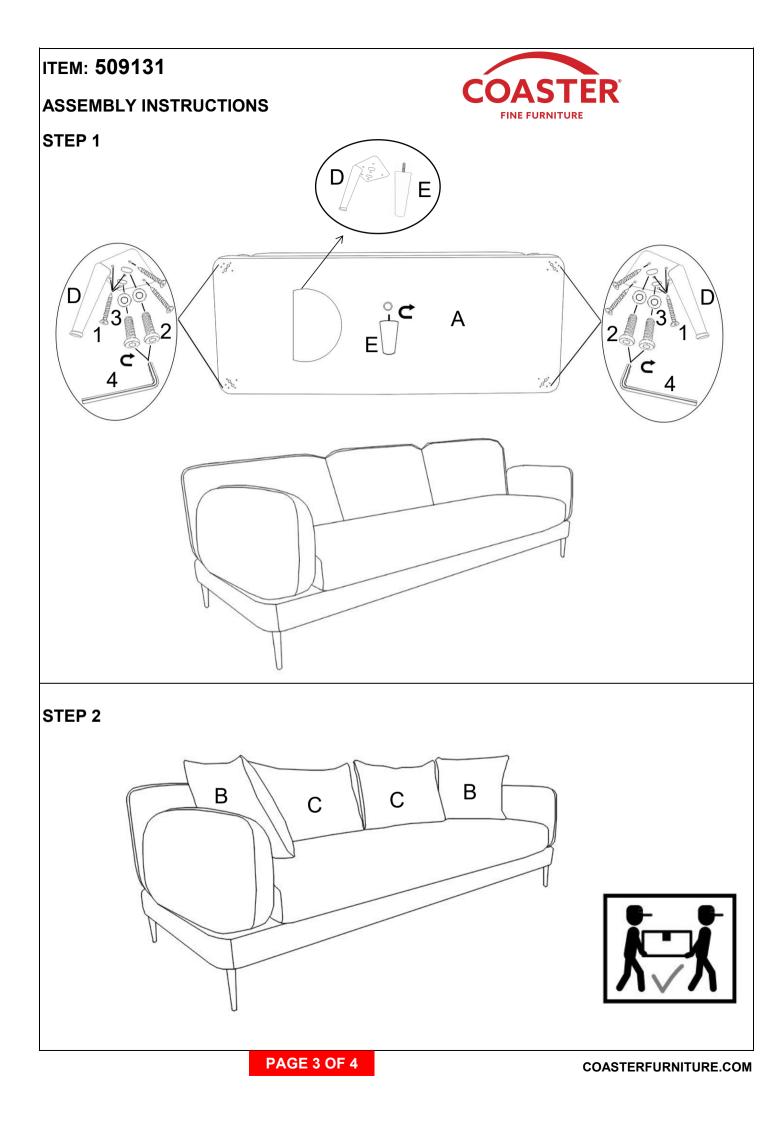

## ITEM: 509131 **ASSEMBLY INSTRUCTIONS**

ASSEMBLY TIPS:

- 1. Remove hardware from box and sort by size.
- 2. Please check to see that all hardware and parts are present prior to start of assembly.
- 3. Please follow attached instructions in the same sequence as numbered to assure fast & easy assembly.