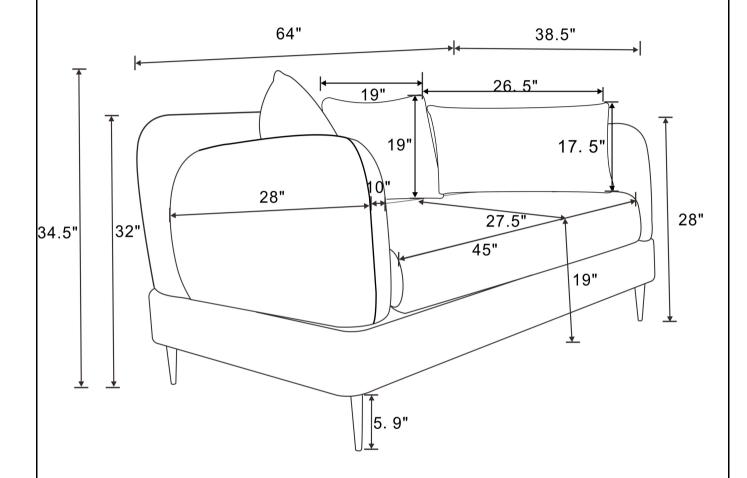

prior to start of assembly.
- 3. Please follow attached instructions in the same sequence as numbered to assure fast & easy assembly.



#### **WARNING!**

- 1. Don't attempt to repair or modify parts that are broken or defective. Please contact the store immediately.
- 2. This product is for home use only and not intended for commercial establishments.



ASSEMBLY TIME 15 MINUTES

# **PARTS IDENTIFICATION**

BASE 1PC

SQUARE PILLOW 2PCS

RECTANGLE PILLOW 1PC

# Z HARDWARE PACKAGE

| NO  | DESCRIPTION          | FIGURE  | Q'TY  |
|-----|----------------------|---------|-------|
| (1) | SCREW<br>φ M5MM*30MM | Dimmir- | 24PCS |
| (2) | SHORT BOLT           |         | 8PCS  |
| (3) | FLAT WASHER          | 0       | 8PCS  |
| (4) | ALLEN WRENCH         |         | 1PCS  |



ITEM: 509132





**Note**: Dimension tolerance ±5%

**COASTERFURNITURE.COM**