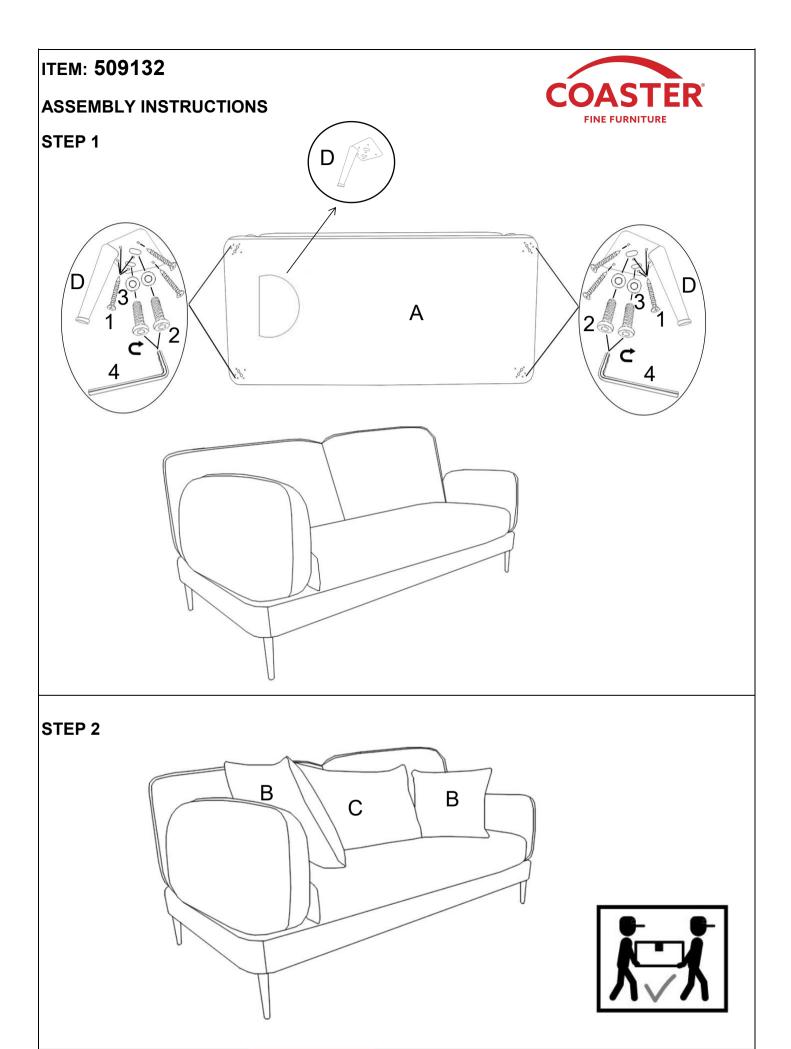

## ITEM: 509132

## **ASSEMBLY INSTRUCTIONS**

# **PARTS IDENTIFICATION**

BASE 1PC

SQUARE PILLOW 2PCS

RECTANGLE PILLOW 1PC

# Z HARDWARE PACKAGE

| NO  | DESCRIPTION          | FIGURE  | Q'TY  |
|-----|----------------------|---------|-------|
| (1) | SCREW<br>φ M5MM*30MM | Dimmir- | 24PCS |
| (2) | SHORT BOLT           |         | 8PCS  |
| (3) | FLAT WASHER          | 0       | 8PCS  |
| (4) | ALLEN WRENCH         |         | 1PCS  |