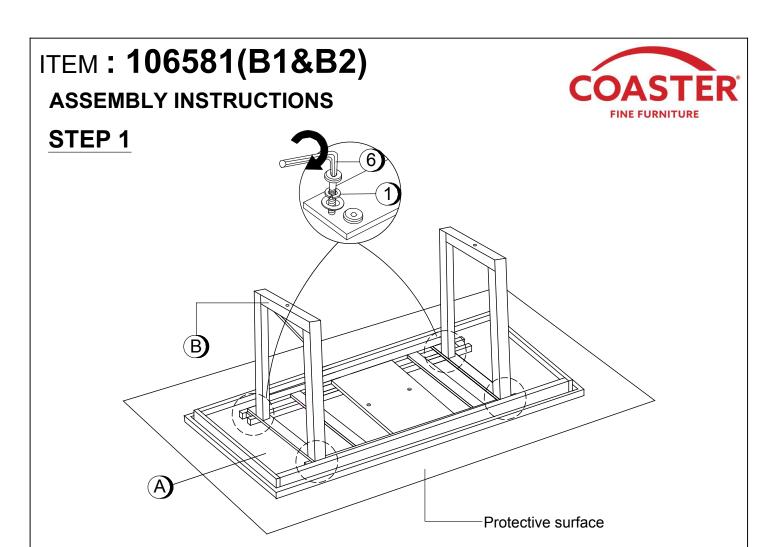

### ITEM: 106581(B1&B2)

#### Z-B1 (BOX 1) - HARDWARE PACK IS LOCATED IN 106581 (B1)

| 1 | SHORT BOLT WITH WASHER<br>(M6 x 40mm - BLK) | 8PCS |
|---|---------------------------------------------|------|
| 2 | LONG BOLT WITH WASHER (M6 x 60mm - BLK)     | 2PCS |
| 3 | HEX NUT<br>(5/16 - GD)                      | 2PCS |
| 4 | LOCK WASHER<br>(M8 X 13mm - GD)             | 2PCS |
| 5 | FLAT WASHER<br>(M8 X 22mm - GD)             | 2PCS |
| 6 | ALLEN WRENCH<br>(M4 - GD)                   | 1PC  |
| 7 | WRENCH<br>(12.8 - GD)                       | 1PC  |