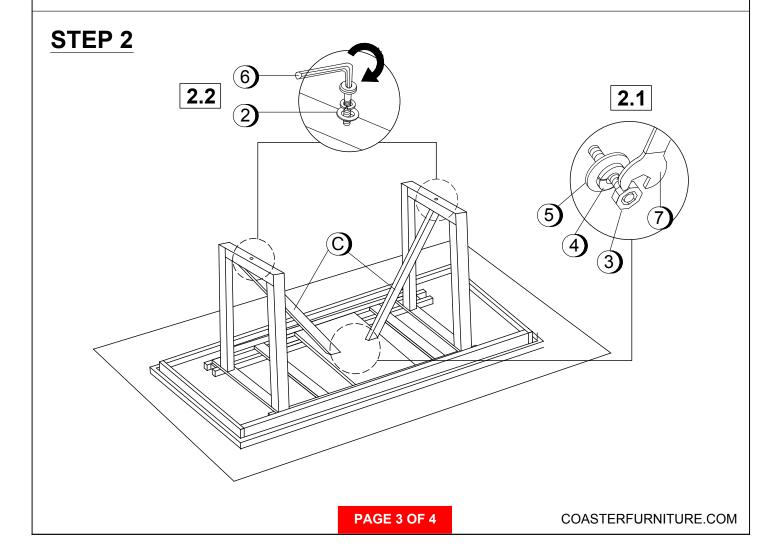

#### Z-B1 (BOX 1) - HARDWARE PACK IS LOCATED IN 106581 (B1)

| 1 | SHORT BOLT WITH WASHER<br>(M6 x 40mm - BLK) | 8PCS |
|---|---------------------------------------------|------|
| 2 | LONG BOLT WITH WASHER (M6 x 60mm - BLK)     | 2PCS |
| 3 | HEX NUT<br>(5/16 - GD)                      | 2PCS |
| 4 | LOCK WASHER<br>(M8 X 13mm - GD)             | 2PCS |
| 5 | FLAT WASHER<br>(M8 X 22mm - GD)             | 2PCS |
| 6 | ALLEN WRENCH<br>(M4 - GD)                   | 1PC  |
| 7 | WRENCH<br>(12.8 - GD)                       | 1PC  |

#### STEP 3