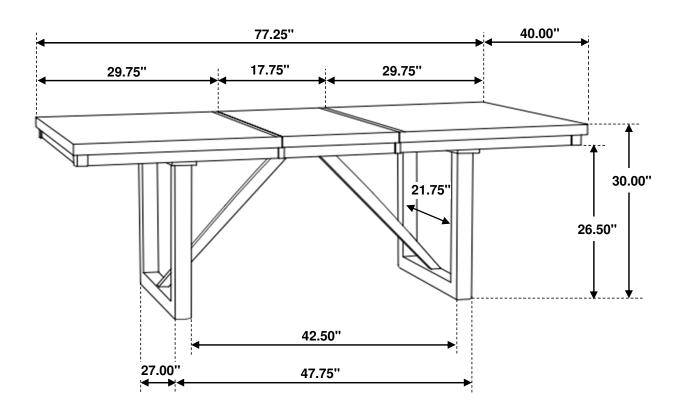

TES

#### **PARTS IDENTIFICATION**

**B1 (BOX 1)** 

A TOP



1PC

C STRETCHER

TIT.

2PCS

**B2 (BOX 2)** 

B LEG FRAME



2PCS

#### HARDWARE IDENTIFICATION

#### Z-B1 (BOX 1) - HARDWARE PACK IS LOCATED IN 106581 (B1)

| 1 | SHORT BOLT WITH WASHER<br>(M6 x 40mm - BLK) | 8PCS |
|---|---------------------------------------------|------|
| 2 | LONG BOLT WITH WASHER (M6 x 60mm - BLK)     | 2PCS |
| 3 | HEX NUT<br>(5/16 - GD)                      | 2PCS |
| 4 | LOCK WASHER<br>(M8 X 13mm - GD)             | 2PCS |
| 5 | FLAT WASHER<br>(M8 X 22mm - GD)             | 2PCS |
| 6 | ALLEN WRENCH<br>(M4 - GD)                   | 1PC  |
| 7 | WRENCH<br>(12.8 - GD)                       | 1PC  |





### ITEM: 106581(B1&B2)

#### **ASSEMBLY INSTRUCTIONS**

#### STEP 3







## ITEM: 106581(B1&B2)





Note: Dimension tolerance ±5%