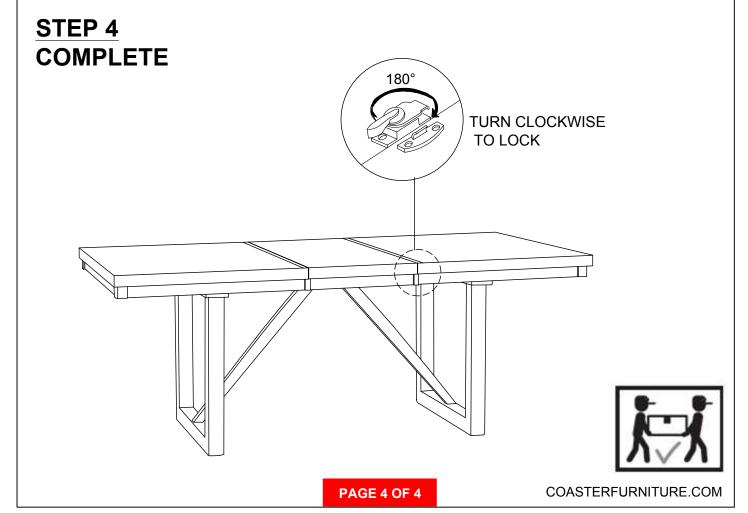

s.



ASSEMBLY TIME

10 MINUTES

#### **PARTS IDENTIFICATION**

**B1 (BOX 1)** 

A TOP



1PC

C STRETCHER

TIT.

2PCS

**B2 (BOX 2)** 

B LEG FRAME



2PCS

#### HARDWARE IDENTIFICATION

#### Z-B1 (BOX 1) - HARDWARE PACK IS LOCATED IN 106581 (B1)

| 1 | SHORT BOLT WITH WASHER<br>(M6 x 40mm - BLK) | 8PCS |
|---|---------------------------------------------|------|
| 2 | LONG BOLT WITH WASHER (M6 x 60mm - BLK)     | 2PCS |
| 3 | HEX NUT<br>(5/16 - GD)                      | 2PCS |
| 4 | LOCK WASHER<br>(M8 X 13mm - GD)             | 2PCS |
| 5 | FLAT WASHER<br>(M8 X 22mm - GD)             | 2PCS |
| 6 | ALLEN WRENCH<br>(M4 - GD)                   | 1PC  |
| 7 | WRENCH<br>(12.8 - GD)                       | 1PC  |





### ITEM: 106581(B1&B2)

#### **ASSEMBLY INSTRUCTIONS**

#### STEP 3







## ITEM: 106581(B1&B2)





Note: Dimension tolerance ±5%