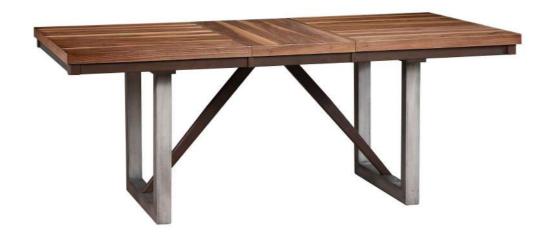

# 106581(B1&B2) Dining Table

REVISION 0: 02/10/2015 REVISION 1: 10/16/2017 REVISION 2: 07/22/2019 REVISION 3: 05/21/2020

## ITEM: 106581(B1&B2)

Note: Dimension tolerance ±5%