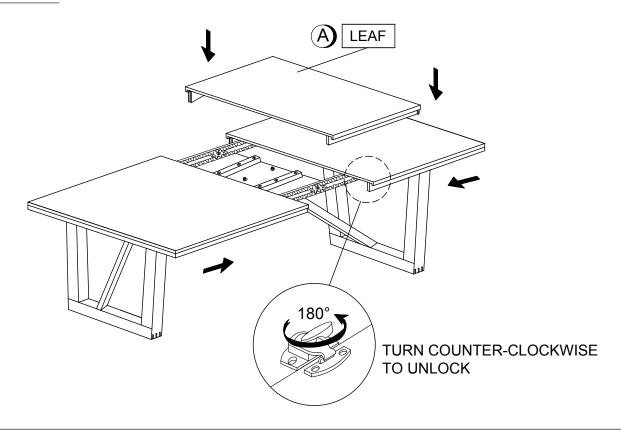

nts.



ASSEMBLY TIME

10 MINUTES

#### **PARTS IDENTIFICATION**

**B1 (BOX 1)** 

A TOP



1PC

C STRETCHER

TIT.

2PCS

**B2 (BOX 2)** 

B LEG FRAME



2PCS

#### HARDWARE IDENTIFICATION

#### Z-B1 (BOX 1) - HARDWARE PACK IS LOCATED IN 106581 (B1)

| 1 | SHORT BOLT WITH WASHER<br>(M6 x 40mm - BLK) | 8PCS |
|---|---------------------------------------------|------|
| 2 | LONG BOLT WITH WASHER (M6 x 60mm - BLK)     | 2PCS |
| 3 | HEX NUT<br>(5/16 - GD)                      | 2PCS |
| 4 | LOCK WASHER<br>(M8 X 13mm - GD)             | 2PCS |
| 5 | FLAT WASHER<br>(M8 X 22mm - GD)             | 2PCS |
| 6 | ALLEN WRENCH<br>(M4 - GD)                   | 1PC  |
| 7 | WRENCH<br>(12.8 - GD)                       | 1PC  |





### ITEM: 106581(B1&B2)

#### **ASSEMBLY INSTRUCTIONS**

#### STEP 3







## ITEM: 106581(B1&B2)





Note: Dimension tolerance ±5%