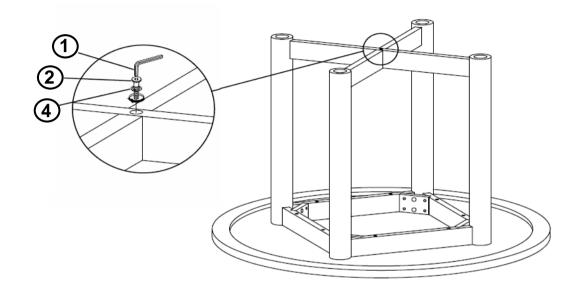

| 8PCS                 |
| 4                       | LOCK WASHER<br>(M8 - RBW)          |               | 13PCS                |
| 5                       | FLAT WASHER<br>(M8 - RBW)          |               | 12PCS                |
| 6                       | WRENCH<br>(13mm)                   |               | 1PC                  |
| 7                       | HEX NUT<br>(M8 - RBW)              |               | 4PCS                 |
| 8                       | PLASTIC DOWEL<br>(M8 x 30mm - BLK) |               | 4PCS                 |
|                         |                                    | PAGE 2 OF 5   | COASTERFURNITURE.COM |



# ASSEMBLY INSTRUCTIONS STEP 1



### STEP 2





# ASSEMBLY INSTRUCTIONS STEP 3



#### STEP 4





# ASSEMBLY INSTRUCTIONS STEP 5



# STEP 6 COMPLETE









Note: Dimension tolerance ±5%

**COASTERFURNITURE.COM**