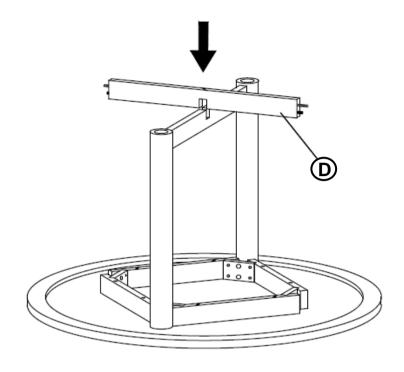

| LONG BOLT<br>(M8 x 70mm - RBW)     |               | 8PCS                 |
| 4                       | LOCK WASHER<br>(M8 - RBW)          |               | 13PCS                |
| 5                       | FLAT WASHER<br>(M8 - RBW)          |               | 12PCS                |
| 6                       | WRENCH<br>(13mm)                   |               | 1PC                  |
| 7                       | HEX NUT<br>(M8 - RBW)              |               | 4PCS                 |
| 8                       | PLASTIC DOWEL<br>(M8 x 30mm - BLK) |               | 4PCS                 |
|                         |                                    | PAGE 2 OF 5   | COASTERFURNITURE.COM |



# ASSEMBLY INSTRUCTIONS STEP 1



### STEP 2





# ASSEMBLY INSTRUCTIONS STEP 3



#### STEP 4





# ASSEMBLY INSTRUCTIONS STEP 5



# STEP 6 COMPLETE









Note: Dimension tolerance ±5%

**COASTERFURNITURE.COM**