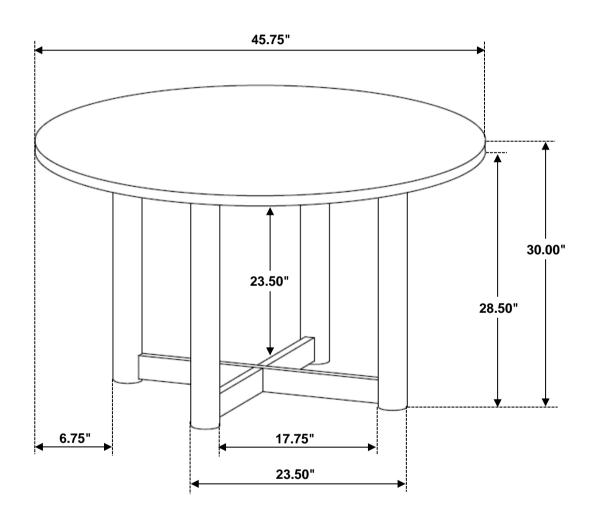

|
| 4                       | LOCK WASHER<br>(M8 - RBW)          |               | 13PCS                |
| 5                       | FLAT WASHER<br>(M8 - RBW)          |               | 12PCS                |
| 6                       | WRENCH<br>(13mm)                   |               | 1PC                  |
| 7                       | HEX NUT<br>(M8 - RBW)              |               | 4PCS                 |
| 8                       | PLASTIC DOWEL<br>(M8 x 30mm - BLK) |               | 4PCS                 |
|                         |                                    | PAGE 2 OF 5   | COASTERFURNITURE.COM |



# ASSEMBLY INSTRUCTIONS STEP 1



### STEP 2





# ASSEMBLY INSTRUCTIONS STEP 3



#### STEP 4





# ASSEMBLY INSTRUCTIONS STEP 5



# STEP 6 COMPLETE









Note: Dimension tolerance ±5%

**COASTERFURNITURE.COM**