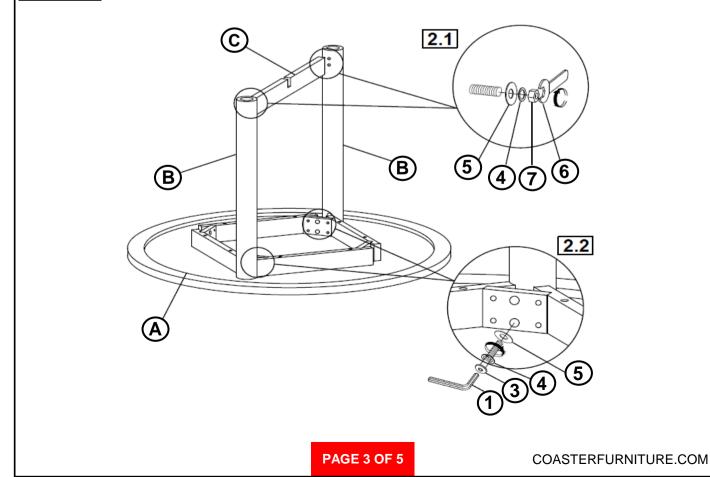

1PC                  |
| 3                       | LONG BOLT<br>(M8 x 70mm - RBW)     |               | 8PCS                 |
| 4                       | LOCK WASHER<br>(M8 - RBW)          |               | 13PCS                |
| 5                       | FLAT WASHER<br>(M8 - RBW)          |               | 12PCS                |
| 6                       | WRENCH<br>(13mm)                   |               | 1PC                  |
| 7                       | HEX NUT<br>(M8 - RBW)              |               | 4PCS                 |
| 8                       | PLASTIC DOWEL<br>(M8 x 30mm - BLK) |               | 4PCS                 |
|                         |                                    | PAGE 2 OF 5   | COASTERFURNITURE.COM |



# ASSEMBLY INSTRUCTIONS STEP 1



### STEP 2





# ASSEMBLY INSTRUCTIONS STEP 3



#### STEP 4





# ASSEMBLY INSTRUCTIONS STEP 5



# STEP 6 COMPLETE









Note: Dimension tolerance ±5%

**COASTERFURNITURE.COM**