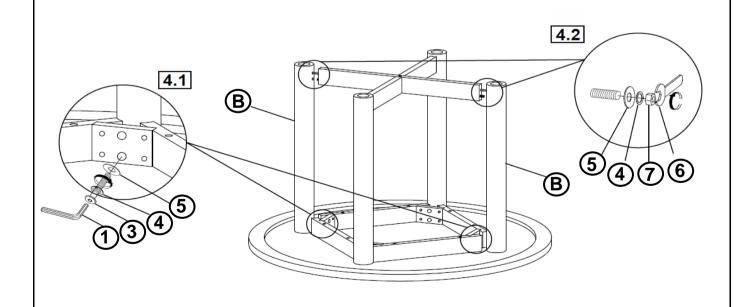

LONG BOLT<br>(M8 x 70mm - RBW)     |               | 8PCS                 |
| 4                       | LOCK WASHER<br>(M8 - RBW)          |               | 13PCS                |
| 5                       | FLAT WASHER<br>(M8 - RBW)          |               | 12PCS                |
| 6                       | WRENCH<br>(13mm)                   |               | 1PC                  |
| 7                       | HEX NUT<br>(M8 - RBW)              |               | 4PCS                 |
| 8                       | PLASTIC DOWEL<br>(M8 x 30mm - BLK) |               | 4PCS                 |
|                         |                                    | PAGE 2 OF 5   | COASTERFURNITURE.COM |



# ASSEMBLY INSTRUCTIONS STEP 1



### STEP 2





# ASSEMBLY INSTRUCTIONS STEP 3



#### STEP 4





# ASSEMBLY INSTRUCTIONS STEP 5



# STEP 6 COMPLETE









Note: Dimension tolerance ±5%

**COASTERFURNITURE.COM**