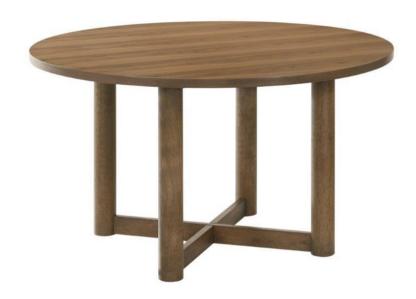

### ASSEMBLY INSTRUCTIONS COASTER FINE FURNITURE



Fine Furniture for every stage of life

## 108570 *Round Dining Table*

PAGE 1 OF 5

COASTERFURNITURE.COM

## COASTER

#### **ASSEMBLY INSTRUCTIONS**

#### **ASSEMBLY TIPS:**

- 1. Remove hardware from box and sort by size.
- 2. Please check to see that all hardware and parts are present prior to start of assembly.
- 3. Please follow attached instructions in the same sequence as numbered to assure fast & easy assembly.



#### **WARNING!**

- 1. Don't attempt to repair or modify parts that are broken or defective. Please contact the store immediately.
- 2. This product is for home use only and not intended for commercial establishments.



ASSEMBLY TIME

20 MINUTES

#### **PARTS IDENTIFICATION**

| Α                       | ТОР                                |               | ) 1PC