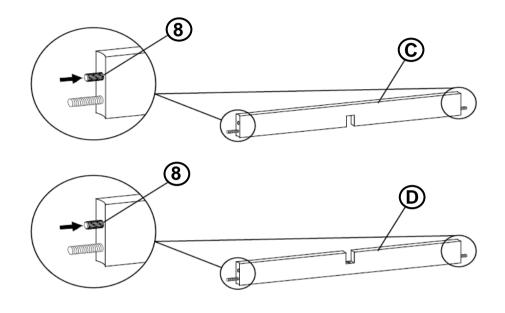

#### **PARTS IDENTIFICATION**

| Α                       | ТОР                                |               | ) 1PC                |
|-------------------------|------------------------------------|---------------|----------------------|
| В                       | LEG                                | ( <u>o</u> o) | 4PCS                 |
| С                       | UPPER CROSSBAR                     | -             | 1PC                  |
| D                       | LOWER CROSSBAR                     |               | 1PC                  |
| HARDWARE IDENTIFICATION |                                    |               |                      |
| 1                       | ALLEN WRENCH<br>(M5 x 65mm - BLK)  |               | 1PC                  |
| 2                       | SHORT BOLT<br>(M8 x 50mm - RBW)    |               | 1PC                  |
| 3                       | LONG BOLT<br>(M8 x 70mm - RBW)     |               | 8PCS                 |
| 4                       | LOCK WASHER<br>(M8 - RBW)          |               | 13PCS                |
| 5                       | FLAT WASHER<br>(M8 - RBW)          |               | 12PCS                |
| 6                       | WRENCH<br>(13mm)                   |               | 1PC                  |
| 7                       | HEX NUT<br>(M8 - RBW)              |               | 4PCS                 |
| 8                       | PLASTIC DOWEL<br>(M8 x 30mm - BLK) |               | 4PCS                 |
|                         |                                    | PAGE 2 OF 5   | COASTERFURNITURE.COM |

# ASSEMBLY INSTRUCTIONS STEP 1