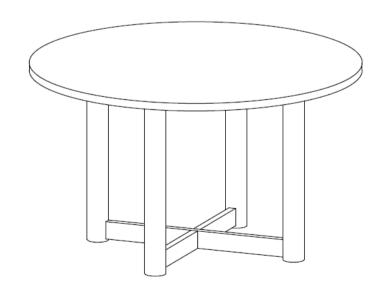

|
| 4                       | LOCK WASHER<br>(M8 - RBW)          |               | 13PCS                |
| 5                       | FLAT WASHER<br>(M8 - RBW)          |               | 12PCS                |
| 6                       | WRENCH<br>(13mm)                   |               | 1PC                  |
| 7                       | HEX NUT<br>(M8 - RBW)              |               | 4PCS                 |
| 8                       | PLASTIC DOWEL<br>(M8 x 30mm - BLK) |               | 4PCS                 |
|                         |                                    | PAGE 2 OF 5   | COASTERFURNITURE.COM |



# ASSEMBLY INSTRUCTIONS STEP 1



### STEP 2





# ASSEMBLY INSTRUCTIONS STEP 3



#### STEP 4





# ASSEMBLY INSTRUCTIONS STEP 5



# STEP 6 COMPLETE









Note: Dimension tolerance ±5%

**COASTERFURNITURE.COM**