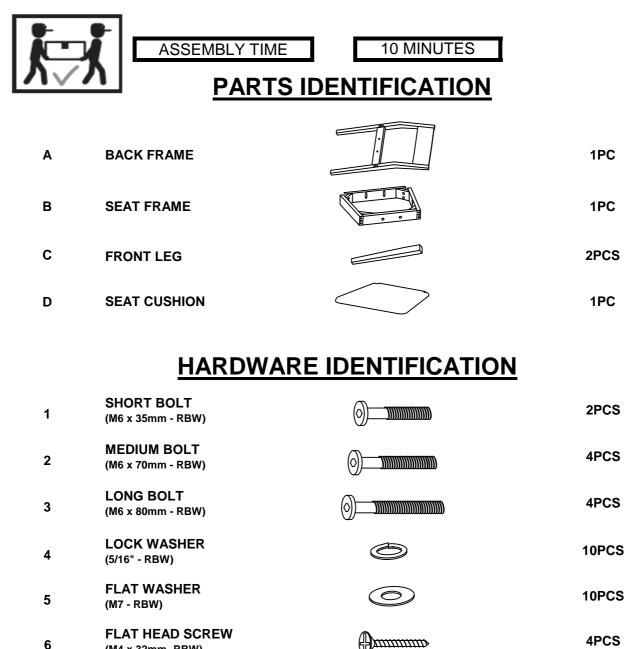

### 1PC

#### NOTE:

7

Quantities shown are for one chair.

(M4 x 32mm- RBW)

**ALLEN WRENCH** 

(M4 x 100mm - BLK)

Phillips head screw driver is required in the assembly process; however, manufacturer does not provide this item.