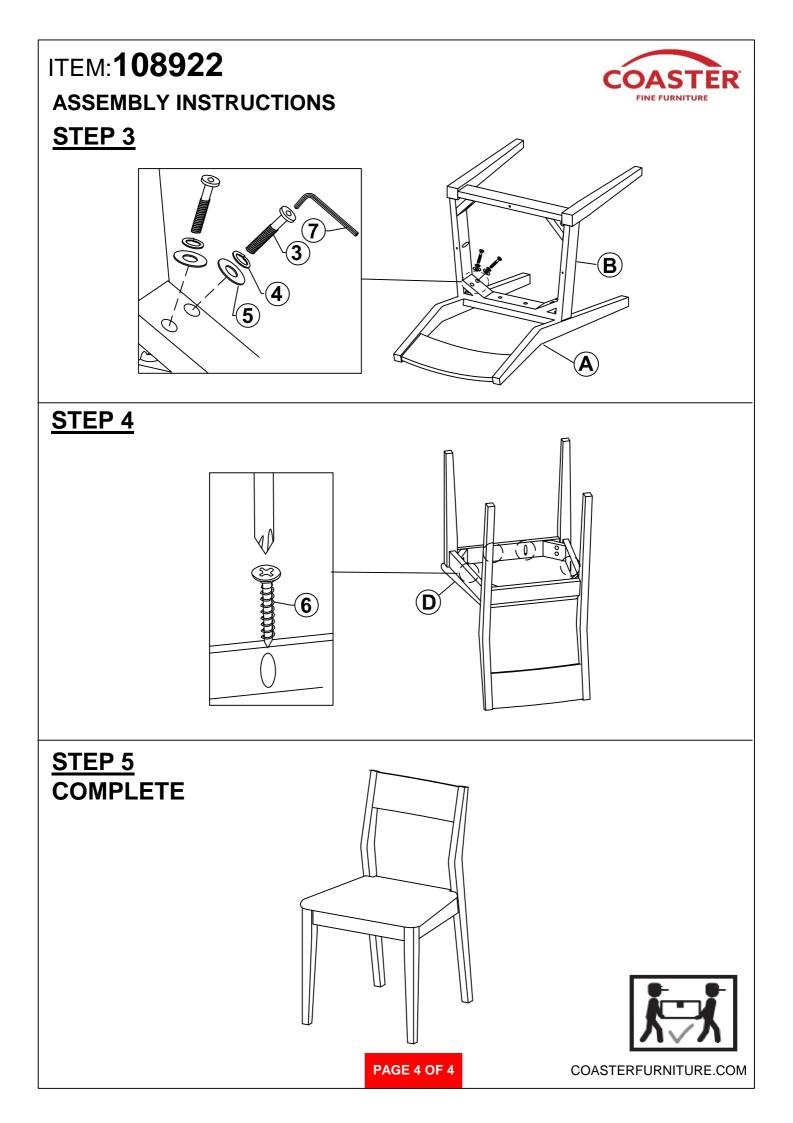

1 OF 4

COASTERFURNITURE.COM

## ITEM: 108922 **ASSEMBLY INSTRUCTIONS**



#### **ASSEMBLY TIPS:**

- 1. Remove hardware from box and sort by size.
- 2. Please check to see that all hardware and parts are present prior to start of assembly.
- 3. Please follow attached instructions in the same sequence as numbered to assure fast & easy assembly.



#### WARNING!

1. Don't attempt to repair or modify parts that are broken or defective. Please contact the store immediately.

2. This product is for home use only and not intended for commercial establishments.



### 1PC

#### NOTE:

7

Quantities shown are for one chair.

(M4 x 32mm- RBW)

**ALLEN WRENCH** 

(M4 x 100mm - BLK)

Phillips head screw driver is required in the assembly process; however, manufacturer does not provide this item.







COASTERFURNITURE.COM