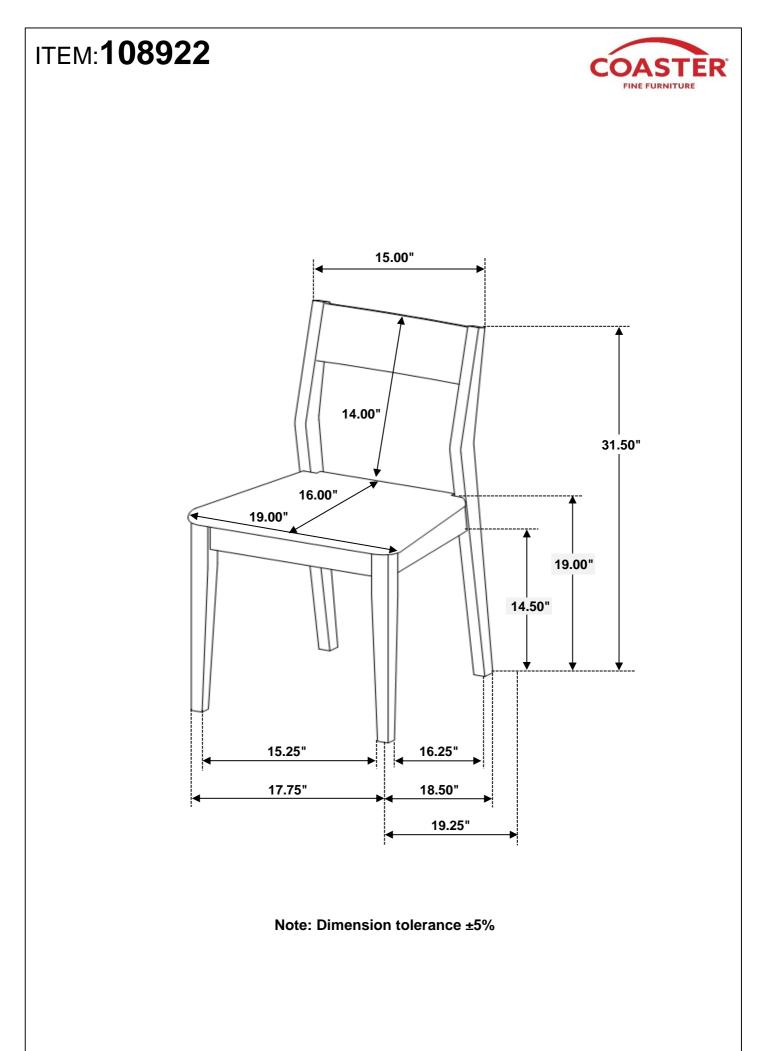

OF 4

COASTERFURNITURE.COM

## ITEM: 108922 **ASSEMBLY INSTRUCTIONS**



#### **ASSEMBLY TIPS:**

- 1. Remove hardware from box and sort by size.
- 2. Please check to see that all hardware and parts are present prior to start of assembly.
- 3. Please follow attached instructions in the same sequence as numbered to assure fast & easy assembly.



#### WARNING!

1. Don't attempt to repair or modify parts that are broken or defective. Please contact the store immediately.

2. This product is for home use only and not intended for commercial establishments.



### 1PC

#### NOTE:

7

Quantities shown are for one chair.

(M4 x 32mm- RBW)

**ALLEN WRENCH** 

(M4 x 100mm - BLK)

Phillips head screw driver is required in the assembly process; however, manufacturer does not provide this item.







COASTERFURNITURE.COM