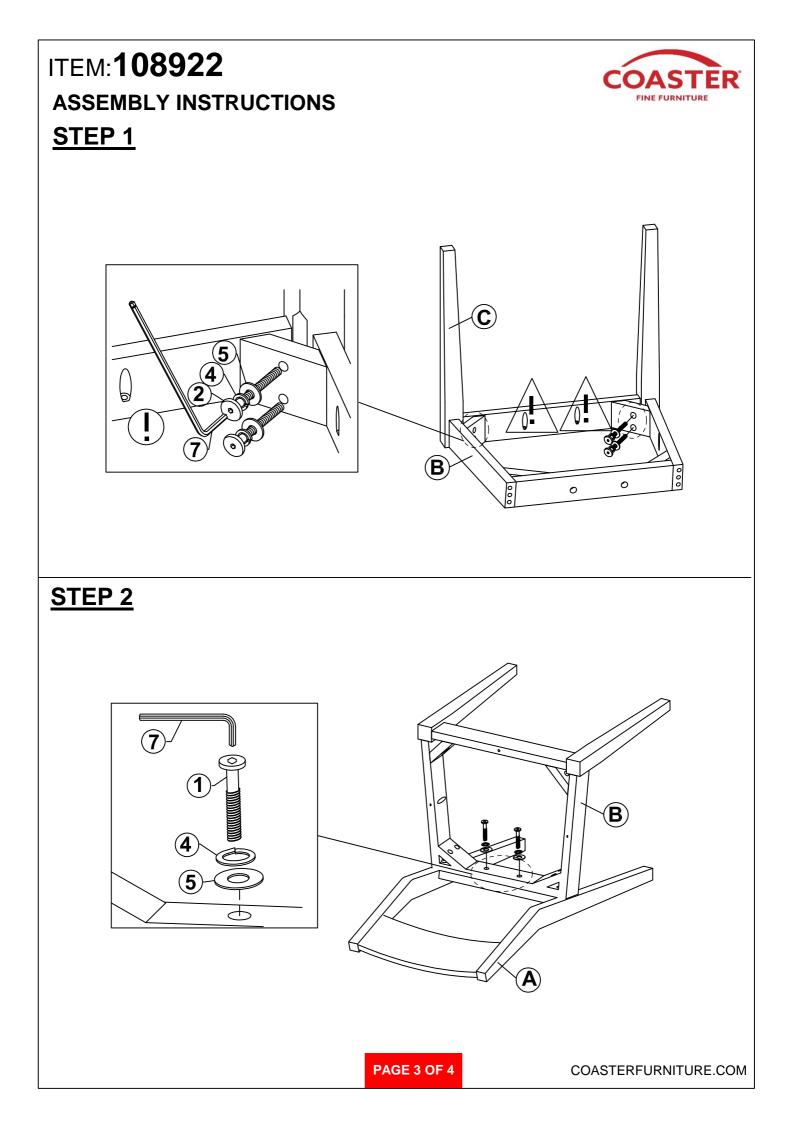

E 1 OF 4

COASTERFURNITURE.COM

## ITEM: 108922 **ASSEMBLY INSTRUCTIONS**



#### **ASSEMBLY TIPS:**

- 1. Remove hardware from box and sort by size.
- 2. Please check to see that all hardware and parts are present prior to start of assembly.
- 3. Please follow attached instructions in the same sequence as numbered to assure fast & easy assembly.



#### WARNING!

1. Don't attempt to repair or modify parts that are broken or defective. Please contact the store immediately.

2. This product is for home use only and not intended for commercial establishments.



### 1PC

#### NOTE:

7

Quantities shown are for one chair.

(M4 x 32mm- RBW)

**ALLEN WRENCH** 

(M4 x 100mm - BLK)

Phillips head screw driver is required in the assembly process; however, manufacturer does not provide this item.







COASTERFURNITURE.COM