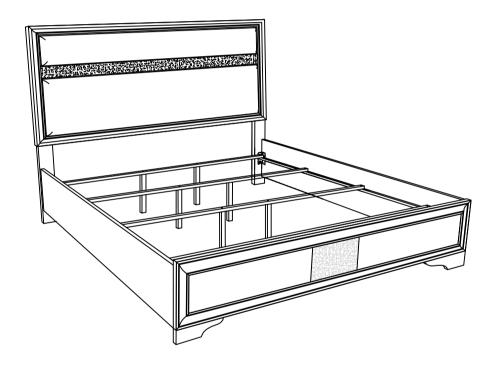

# ASSEMBLY INSTRUCTIONS COASTER FINE FURNITURE

Fine Furniture for every stage of life

206360KE(B1&B2) Eastern King Bed

REVISION 0: 06/19/2024

#### **B1 (BOX 1)**

| A          | HEADBOARD PANEL                               | THE RESERVE THE PARTY OF THE PA | 1PC  |  |
|------------|-----------------------------------------------|--------------------------------------------------------------------------------------------------------------------------------------------------------------------------------------------------------------------------------------------------------------------------------------------------------------------------------------------------------------------------------------------------------------------------------------------------------------------------------------------------------------------------------------------------------------------------------------------------------------------------------------------------------------------------------------------------------------------------------------------------------------------------------------------------------------------------------------------------------------------------------------------------------------------------------------------------------------------------------------------------------------------------------------------------------------------------------------------------------------------------------------------------------------------------------------------------------------------------------------------------------------------------------------------------------------------------------------------------------------------------------------------------------------------------------------------------------------------------------------------------------------------------------------------------------------------------------------------------------------------------------------------------------------------------------------------------------------------------------------------------------------------------------------------------------------------------------------------------------------------------------------------------------------------------------------------------------------------------------------------------------------------------------------------------------------------------------------------------------------------------------|------|--|
| В          | FOOTBOARD                                     |                                                                                                                                                                                                                                                                                                                                                                                                                                                                                                                                                                                                                                                                                                                                                                                                                                                                                                                                                                                                                                                                                                                                                                                                                                                                                                                                                                                                                                                                                                                                                                                                                                                                                                                                                                                                                                                                                                                                                                                                                                                                                                                                | 1PC  |  |
| С          | LEFT HEADBOARD LEG                            |                                                                                                                                                                                                                                                                                                                                                                                                                                                                                                                                                                                                                                                                                                                                                                                                                                                                                                                                                                                                                                                                                                                                                                                                                                                                                                                                                                                                                                                                                                                                                                                                                                                                                                                                                                                                                                                                                                                                                                                                                                                                                                                                | 1PC  |  |
| D          | RIGHT HEADBOARD LEG                           |                                                                                                                                                                                                                                                                                                                                                                                                                                                                                                                                                                                                                                                                                                                                                                                                                                                                                                                                                                                                                                                                                                                                                                                                                                                                                                                                                                                                                                                                                                                                                                                                                                                                                                                                                                                                                                                                                                                                                                                                                                                                                                                                | 1PC  |  |
| E          | BED SLAT                                      |                                                                                                                                                                                                                                                                                                                                                                                                                                                                                                                                                                                                                                                                                                                                                                                                                                                                                                                                                                                                                                                                                                                                                                                                                                                                                                                                                                                                                                                                                                                                                                                                                                                                                                                                                                                                                                                                                                                                                                                                                                                                                                                                | 4PCS |  |
| F          | BED SLAT SUPPORT WITH LEVELER                 |                                                                                                                                                                                                                                                                                                                                                                                                                                                                                                                                                                                                                                                                                                                                                                                                                                                                                                                                                                                                                                                                                                                                                                                                                                                                                                                                                                                                                                                                                                                                                                                                                                                                                                                                                                                                                                                                                                                                                                                                                                                                                                                                | 8PCS |  |
| B2 (BOX 2) |                                               |                                                                                                                                                                                                                                                                                                                                                                                                                                                                                                                                                                                                                                                                                                                                                                                                                                                                                                                                                                                                                                                                                                                                                                                                                                                                                                                                                                                                                                                                                                                                                                                                                                                                                                                                                                                                                                                                                                                                                                                                                                                                                                                                |      |  |
| G          | BED RAIL                                      |                                                                                                                                                                                                                                                                                                                                                                                                                                                                                                                                                                                                                                                                                                                                                                                                                                                                                                                                                                                                                                                                                                                                                                                                                                                                                                                                                                                                                                                                                                                                                                                                                                                                                                                                                                                                                                                                                                                                                                                                                                                                                                                                | 2PCS |  |
| НВ         | 206360KE(B1) FROM BOX 1<br>HEADBOARD COMPLETE |                                                                                                                                                                                                                                                                                                                                                                                                                                                                                                                                                                                                                                                                                                                                                                                                                                                                                                                                                                                                                                                                                                                                                                                                                                                                                                                                                                                                                                                                                                                                                                                                                                                                                                                                                                                                                                                                                                                                                                                                                                                                                                                                | 1PC  |  |
| В          | 206360KE(B1) FROM BOX 1<br>FOOTBOARD          |                                                                                                                                                                                                                                                                                                                                                                                                                                                                                                                                                                                                                                                                                                                                                                                                                                                                                                                                                                                                                                                                                                                                                                                                                                                                                                                                                                                                                                                                                                                                                                                                                                                                                                                                                                                                                                                                                                                                                                                                                                                                                                                                | 1PC  |  |