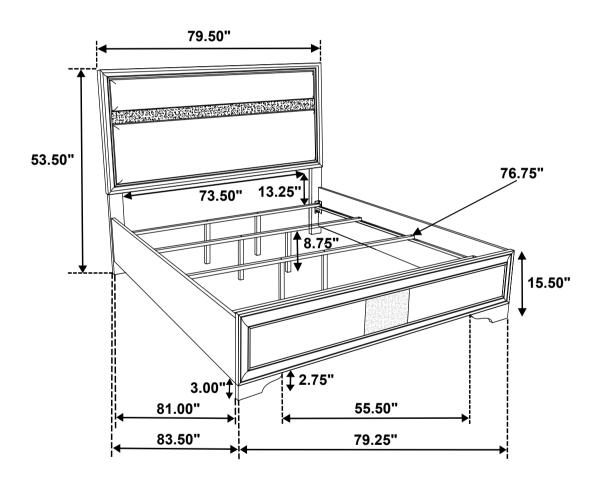

# STEP 4 COMPLETE

**X**~X

COASTERFURNITURE.COM

Inner Size: 76.75"W x 81.00"D

Note: Dimension tolerance ± 5%