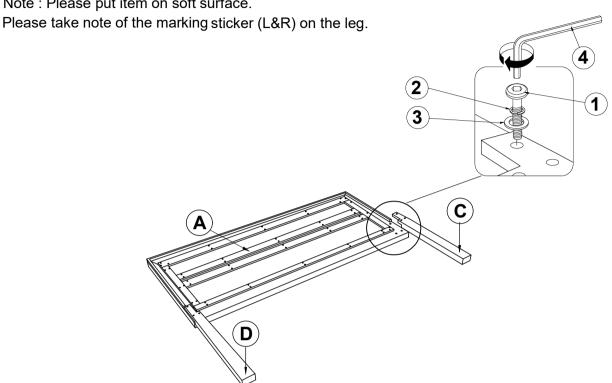

## STEP 1

Note: Please put item on soft surface.

#### **B1 (BOX 1)**

| A          | HEADBOARD PANEL                               | THE RESERVE THE PARTY OF THE PA | 1PC  |  |
|------------|-----------------------------------------------|--------------------------------------------------------------------------------------------------------------------------------------------------------------------------------------------------------------------------------------------------------------------------------------------------------------------------------------------------------------------------------------------------------------------------------------------------------------------------------------------------------------------------------------------------------------------------------------------------------------------------------------------------------------------------------------------------------------------------------------------------------------------------------------------------------------------------------------------------------------------------------------------------------------------------------------------------------------------------------------------------------------------------------------------------------------------------------------------------------------------------------------------------------------------------------------------------------------------------------------------------------------------------------------------------------------------------------------------------------------------------------------------------------------------------------------------------------------------------------------------------------------------------------------------------------------------------------------------------------------------------------------------------------------------------------------------------------------------------------------------------------------------------------------------------------------------------------------------------------------------------------------------------------------------------------------------------------------------------------------------------------------------------------------------------------------------------------------------------------------------------------|------|--|
| В          | FOOTBOARD                                     |                                                                                                                                                                                                                                                                                                                                                                                                                                                                                                                                                                                                                                                                                                                                                                                                                                                                                                                                                                                                                                                                                                                                                                                                                                                                                                                                                                                                                                                                                                                                                                                                                                                                                                                                                                                                                                                                                                                                                                                                                                                                                                                                | 1PC  |  |
| С          | LEFT HEADBOARD LEG                            |                                                                                                                                                                                                                                                                                                                                                                                                                                                                                                                                                                                                                                                                                                                                                                                                                                                                                                                                                                                                                                                                                                                                                                                                                                                                                                                                                                                                                                                                                                                                                                                                                                                                                                                                                                                                                                                                                                                                                                                                                                                                                                                                | 1PC  |  |
| D          | RIGHT HEADBOARD LEG                           |                                                                                                                                                                                                                                                                                                                                                                                                                                                                                                                                                                                                                                                                                                                                                                                                                                                                                                                                                                                                                                                                                                                                                                                                                                                                                                                                                                                                                                                                                                                                                                                                                                                                                                                                                                                                                                                                                                                                                                                                                                                                                                                                | 1PC  |  |
| E          | BED SLAT                                      |                                                                                                                                                                                                                                                                                                                                                                                                                                                                                                                                                                                                                                                                                                                                                                                                                                                                                                                                                                                                                                                                                                                                                                                                                                                                                                                                                                                                                                                                                                                                                                                                                                                                                                                                                                                                                                                                                                                                                                                                                                                                                                                                | 4PCS |  |
| F          | BED SLAT SUPPORT WITH LEVELER                 |                                                                                                                                                                                                                                                                                                                                                                                                                                                                                                                                                                                                                                                                                                                                                                                                                                                                                                                                                                                                                                                                                                                                                                                                                                                                                                                                                                                                                                                                                                                                                                                                                                                                                                                                                                                                                                                                                                                                                                                                                                                                                                                                | 8PCS |  |
| B2 (BOX 2) |                                               |                                                                                                                                                                                                                                                                                                                                                                                                                                                                                                                                                                                                                                                                                                                                                                                                                                                                                                                                                                                                                                                                                                                                                                                                                                                                                                                                                                                                                                                                                                                                                                                                                                                                                                                                                                                                                                                                                                                                                                                                                                                                                                                                |      |  |
| G          | BED RAIL                                      |                                                                                                                                                                                                                                                                                                                                                                                                                                                                                                                                                                                                                                                                                                                                                                                                                                                                                                                                                                                                                                                                                                                                                                                                                                                                                                                                                                                                                                                                                                                                                                                                                                                                                                                                                                                                                                                                                                                                                                                                                                                                                                                                | 2PCS |  |
| НВ         | 206360KE(B1) FROM BOX 1<br>HEADBOARD COMPLETE |                                                                                                                                                                                                                                                                                                                                                                                                                                                                                                                                                                                                                                                                                                                                                                                                                                                                                                                                                                                                                                                                                                                                                                                                                                                                                                                                                                                                                                                                                                                                                                                                                                                                                                                                                                                                                                                                                                                                                                                                                                                                                                                                | 1PC  |  |
| В          | 206360KE(B1) FROM BOX 1<br>FOOTBOARD          |                                                                                                                                                                                                                                                                                                                                                                                                                                                                                                                                                                                                                                                                                                                                                                                                                                                                                                                                                                                                                                                                                                                                                                                                                                                                                                                                                                                                                                                                                                                                                                                                                                                                                                                                                                                                                                                                                                                                                                                                                                                                                                                                | 1PC  |  |

#### Z-B1(BOX 1) - HARDWARE PACK IS LOCATED IN 206360KE(B1)

| 1 | (M6 x 30mm - BLK)                       |                 | 6PCS |
|---|-----------------------------------------|-----------------|------|
| 2 | LOCK WASHER<br>(1/4" - BLK)             |                 | 6PCS |
| 3 | FLAT WASHER<br>(1/4" x 13mm - BLK)      |                 | 6PCS |
| 4 | SMALL ALLEN WRENCH<br>(M4 x 65mm - BLK) |                 | 1PC  |
| 5 | BIG ALLEN WRENCH<br>(M5 x 65mm - BLK)   |                 | 1PC  |
| 6 | FLAT HEAD SCREW<br>(M4 x 32mm - RBW)    | ( <del>1)</del> | 8PCS |