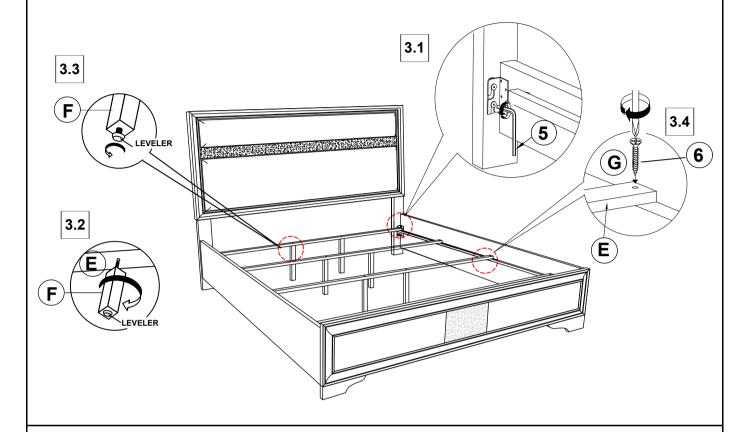

## STEP 3

#### **B1 (BOX 1)**

| A          | HEADBOARD PANEL                               | THE RESERVE THE PARTY OF THE PA | 1PC  |  |
|------------|-----------------------------------------------|--------------------------------------------------------------------------------------------------------------------------------------------------------------------------------------------------------------------------------------------------------------------------------------------------------------------------------------------------------------------------------------------------------------------------------------------------------------------------------------------------------------------------------------------------------------------------------------------------------------------------------------------------------------------------------------------------------------------------------------------------------------------------------------------------------------------------------------------------------------------------------------------------------------------------------------------------------------------------------------------------------------------------------------------------------------------------------------------------------------------------------------------------------------------------------------------------------------------------------------------------------------------------------------------------------------------------------------------------------------------------------------------------------------------------------------------------------------------------------------------------------------------------------------------------------------------------------------------------------------------------------------------------------------------------------------------------------------------------------------------------------------------------------------------------------------------------------------------------------------------------------------------------------------------------------------------------------------------------------------------------------------------------------------------------------------------------------------------------------------------------------|------|--|
| В          | FOOTBOARD                                     |                                                                                                                                                                                                                                                                                                                                                                                                                                                                                                                                                                                                                                                                                                                                                                                                                                                                                                                                                                                                                                                                                                                                                                                                                                                                                                                                                                                                                                                                                                                                                                                                                                                                                                                                                                                                                                                                                                                                                                                                                                                                                                                                | 1PC  |  |
| С          | LEFT HEADBOARD LEG                            |                                                                                                                                                                                                                                                                                                                                                                                                                                                                                                                                                                                                                                                                                                                                                                                                                                                                                                                                                                                                                                                                                                                                                                                                                                                                                                                                                                                                                                                                                                                                                                                                                                                                                                                                                                                                                                                                                                                                                                                                                                                                                                                                | 1PC  |  |
| D          | RIGHT HEADBOARD LEG                           |                                                                                                                                                                                                                                                                                                                                                                                                                                                                                                                                                                                                                                                                                                                                                                                                                                                                                                                                                                                                                                                                                                                                                                                                                                                                                                                                                                                                                                                                                                                                                                                                                                                                                                                                                                                                                                                                                                                                                                                                                                                                                                                                | 1PC  |  |
| E          | BED SLAT                                      |                                                                                                                                                                                                                                                                                                                                                                                                                                                                                                                                                                                                                                                                                                                                                                                                                                                                                                                                                                                                                                                                                                                                                                                                                                                                                                                                                                                                                                                                                                                                                                                                                                                                                                                                                                                                                                                                                                                                                                                                                                                                                                                                | 4PCS |  |
| F          | BED SLAT SUPPORT WITH LEVELER                 |                                                                                                                                                                                                                                                                                                                                                                                                                                                                                                                                                                                                                                                                                                                                                                                                                                                                                                                                                                                                                                                                                                                                                                                                                                                                                                                                                                                                                                                                                                                                                                                                                                                                                                                                                                                                                                                                                                                                                                                                                                                                                                                                | 8PCS |  |
| B2 (BOX 2) |                                               |                                                                                                                                                                                                                                                                                                                                                                                                                                                                                                                                                                                                                                                                                                                                                                                                                                                                                                                                                                                                                                                                                                                                                                                                                                                                                                                                                                                                                                                                                                                                                                                                                                                                                                                                                                                                                                                                                                                                                                                                                                                                                                                                |      |  |
| G          | BED RAIL                                      |                                                                                                                                                                                                                                                                                                                                                                                                                                                                                                                                                                                                                                                                                                                                                                                                                                                                                                                                                                                                                                                                                                                                                                                                                                                                                                                                                                                                                                                                                                                                                                                                                                                                                                                                                                                                                                                                                                                                                                                                                                                                                                                                | 2PCS |  |
| НВ         | 206360KE(B1) FROM BOX 1<br>HEADBOARD COMPLETE |                                                                                                                                                                                                                                                                                                                                                                                                                                                                                                                                                                                                                                                                                                                                                                                                                                                                                                                                                                                                                                                                                                                                                                                                                                                                                                                                                                                                                                                                                                                                                                                                                                                                                                                                                                                                                                                                                                                                                                                                                                                                                                                                | 1PC  |  |
| В          | 206360KE(B1) FROM BOX 1<br>FOOTBOARD          |                                                                                                                                                                                                                                                                                                                                                                                                                                                                                                                                                                                                                                                                                                                                                                                                                                                                                                                                                                                                                                                                                                                                                                                                                                                                                                                                                                                                                                                                                                                                                                                                                                                                                                                                                                                                                                                                                                                                                                                                                                                                                                                                | 1PC  |  |

#### Z-B1(BOX 1) - HARDWARE PACK IS LOCATED IN 206360KE(B1)

| 1 | (M6 x 30mm - BLK)                       |                 | 6PCS |
|---|-----------------------------------------|-----------------|------|
| 2 | LOCK WASHER<br>(1/4" - BLK)             |                 | 6PCS |
| 3 | FLAT WASHER<br>(1/4" x 13mm - BLK)      |                 | 6PCS |
| 4 | SMALL ALLEN WRENCH<br>(M4 x 65mm - BLK) |                 | 1PC  |
| 5 | BIG ALLEN WRENCH<br>(M5 x 65mm - BLK)   |                 | 1PC  |
| 6 | FLAT HEAD SCREW<br>(M4 x 32mm - RBW)    | ( <del>1)</del> | 8PCS |