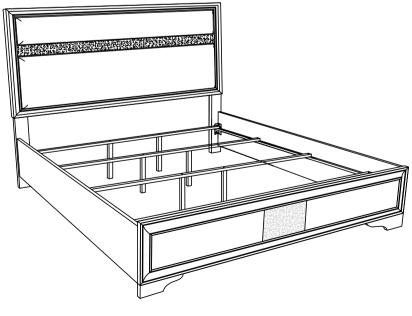

| 6PCS |
|---|-----------------------------------------|-----------------|------|
| 2 | LOCK WASHER<br>(1/4" - BLK)             |                 | 6PCS |
| 3 | FLAT WASHER<br>(1/4" x 13mm - BLK)      |                 | 6PCS |
| 4 | SMALL ALLEN WRENCH<br>(M4 x 65mm - BLK) |                 | 1PC  |
| 5 | BIG ALLEN WRENCH<br>(M5 x 65mm - BLK)   |                 | 1PC  |
| 6 | FLAT HEAD SCREW<br>(M4 x 32mm - RBW)    | ( <del>1)</del> | 8PCS |

#### NOTE:

Phillips head screw driver is required in the assembly process; however, manufacturer does not provide this item.



## **ASSEMBLY INSTRUCTIONS**

## STEP 1

Note: Please put item on soft surface.



## STEP 2



\*\*BACK VIEW\*\*

PAGE 4 OF 5

COASTERFURNITURE.COM



## **ASSEMBLY INSTRUCTIONS**

## STEP 3



# STEP 4 COMPLETE



**X**~X

COASTERFURNITURE.COM



Inner Size: 76.75"W x 81.00"D



Note: Dimension tolerance ± 5%