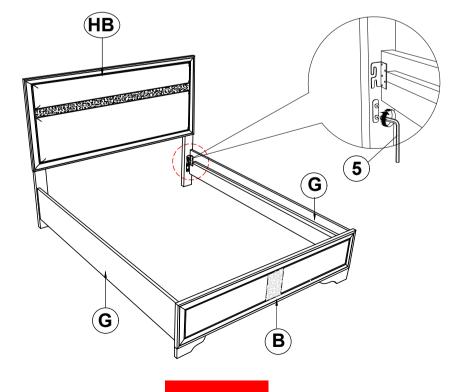

## STEP 2

\*\*BACK VIEW\*\*

PAGE 4 OF 5

COASTERFURNITURE.COM

#### **B1 (BOX 1)**

| A          | HEADBOARD PANEL                               | THE RESERVE THE PARTY OF THE PA | 1PC  |  |
|------------|-----------------------------------------------|--------------------------------------------------------------------------------------------------------------------------------------------------------------------------------------------------------------------------------------------------------------------------------------------------------------------------------------------------------------------------------------------------------------------------------------------------------------------------------------------------------------------------------------------------------------------------------------------------------------------------------------------------------------------------------------------------------------------------------------------------------------------------------------------------------------------------------------------------------------------------------------------------------------------------------------------------------------------------------------------------------------------------------------------------------------------------------------------------------------------------------------------------------------------------------------------------------------------------------------------------------------------------------------------------------------------------------------------------------------------------------------------------------------------------------------------------------------------------------------------------------------------------------------------------------------------------------------------------------------------------------------------------------------------------------------------------------------------------------------------------------------------------------------------------------------------------------------------------------------------------------------------------------------------------------------------------------------------------------------------------------------------------------------------------------------------------------------------------------------------------------|------|--|
| В          | FOOTBOARD                                     |                                                                                                                                                                                                                                                                                                                                                                                                                                                                                                                                                                                                                                                                                                                                                                                                                                                                                                                                                                                                                                                                                                                                                                                                                                                                                                                                                                                                                                                                                                                                                                                                                                                                                                                                                                                                                                                                                                                                                                                                                                                                                                                                | 1PC  |  |
| С          | LEFT HEADBOARD LEG                            |                                                                                                                                                                                                                                                                                                                                                                                                                                                                                                                                                                                                                                                                                                                                                                                                                                                                                                                                                                                                                                                                                                                                                                                                                                                                                                                                                                                                                                                                                                                                                                                                                                                                                                                                                                                                                                                                                                                                                                                                                                                                                                                                | 1PC  |  |
| D          | RIGHT HEADBOARD LEG                           |                                                                                                                                                                                                                                                                                                                                                                                                                                                                                                                                                                                                                                                                                                                                                                                                                                                                                                                                                                                                                                                                                                                                                                                                                                                                                                                                                                                                                                                                                                                                                                                                                                                                                                                                                                                                                                                                                                                                                                                                                                                                                                                                | 1PC  |  |
| E          | BED SLAT                                      |                                                                                                                                                                                                                                                                                                                                                                                                                                                                                                                                                                                                                                                                                                                                                                                                                                                                                                                                                                                                                                                                                                                                                                                                                                                                                                                                                                                                                                                                                                                                                                                                                                                                                                                                                                                                                                                                                                                                                                                                                                                                                                                                | 4PCS |  |
| F          | BED SLAT SUPPORT WITH LEVELER                 |                                                                                                                                                                                                                                                                                                                                                                                                                                                                                                                                                                                                                                                                                                                                                                                                                                                                                                                                                                                                                                                                                                                                                                                                                                                                                                                                                                                                                                                                                                                                                                                                                                                                                                                                                                                                                                                                                                                                                                                                                                                                                                                                | 8PCS |  |
| B2 (BOX 2) |                                               |                                                                                                                                                                                                                                                                                                                                                                                                                                                                                                                                                                                                                                                                                                                                                                                                                                                                                                                                                                                                                                                                                                                                                                                                                                                                                                                                                                                                                                                                                                                                                                                                                                                                                                                                                                                                                                                                                                                                                                                                                                                                                                                                |      |  |
| G          | BED RAIL                                      |                                                                                                                                                                                                                                                                                                                                                                                                                                                                                                                                                                                                                                                                                                                                                                                                                                                                                                                                                                                                                                                                                                                                                                                                                                                                                                                                                                                                                                                                                                                                                                                                                                                                                                                                                                                                                                                                                                                                                                                                                                                                                                                                | 2PCS |  |
| НВ         | 206360KE(B1) FROM BOX 1<br>HEADBOARD COMPLETE |                                                                                                                                                                                                                                                                                                                                                                                                                                                                                                                                                                                                                                                                                                                                                                                                                                                                                                                                                                                                                                                                                                                                                                                                                                                                                                                                                                                                                                                                                                                                                                                                                                                                                                                                                                                                                                                                                                                                                                                                                                                                                                                                | 1PC  |  |
| В          | 206360KE(B1) FROM BOX 1<br>FOOTBOARD          |                                                                                                                                                                                                                                                                                                                                                                                                                                                                                                                                                                                                                                                                                                                                                                                                                                                                                                                                                                                                                                                                                                                                                                                                                                                                                                                                                                                                                                                                                                                                                                                                                                                                                                                                                                                                                                                                                                                                                                                                                                                                                                                                | 1PC  |  |

#### Z-B1(BOX 1) - HARDWARE PACK IS LOCATED IN 206360KE(B1)

| 1 | (M6 x 30mm - BLK)                       |                 | 6PCS |
|---|-----------------------------------------|-----------------|------|
| 2 | LOCK WASHER<br>(1/4" - BLK)             |                 | 6PCS |
| 3 | FLAT WASHER<br>(1/4" x 13mm - BLK)      |                 | 6PCS |
| 4 | SMALL ALLEN WRENCH<br>(M4 x 65mm - BLK) |                 | 1PC  |
| 5 | BIG ALLEN WRENCH<br>(M5 x 65mm - BLK)   |                 | 1PC  |
| 6 | FLAT HEAD SCREW<br>(M4 x 32mm - RBW)    | ( <del>1)</del> | 8PCS |