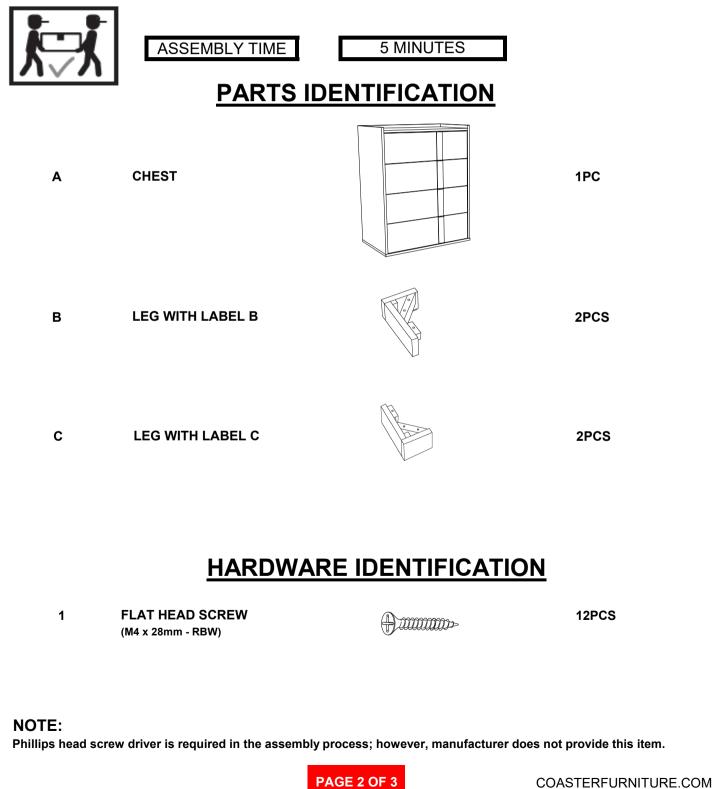

# ITEM:**215655**

## **ASSEMBLY INSTRUCTIONS**

### **ASSEMBLY TIPS:**

- 1. Remove hardware from box and sort by size.
- 2. Please check to see that all hardware and parts are present prior to start of assembly.
- 3. Please follow attached instructions in the same sequence as numbered to assure fast & easy assembly.