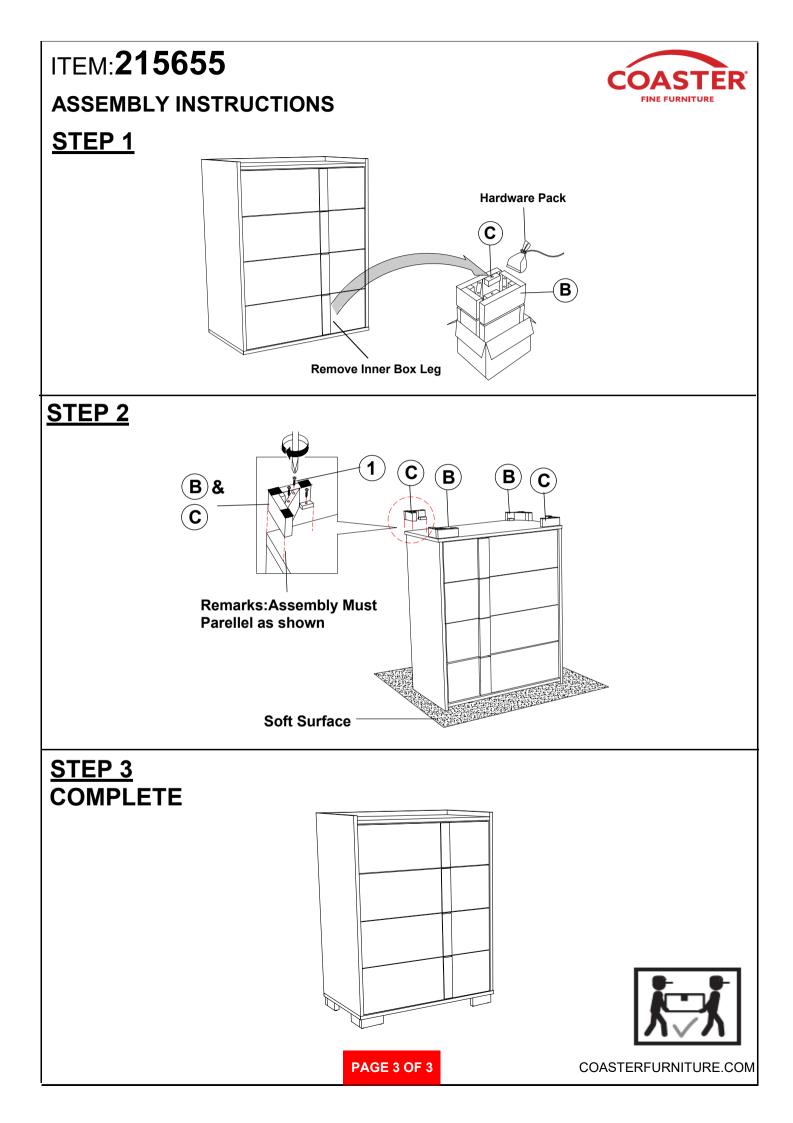

## ASSEMBLY INSTRUCTIONS COASTER FINE FURNITURE



Fine Furniture for every stage of life



REVISION 1 : 07/04/2024



COASTERFURNITURE.COM

# ITEM:**215655**

## **ASSEMBLY INSTRUCTIONS**



### **ASSEMBLY TIPS:**

- 1. Remove hardware from box and sort by size.
- 2. Please check to see that all hardware and parts are present prior to start of assembly.
- 3. Please follow attached instructions in the same sequence as numbered to assure fast & easy assembly.



#### WARNING!

1. Don't attempt to repair or modify parts that are broken or defective. Please contact the store immediately.

2. This product is for home use only and not intended for commercial establishments.