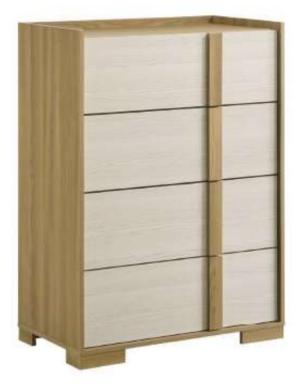

## ASSEMBLY INSTRUCTIONS COASTER FINE FURNITURE



Fine Furniture for every stage of life



REVISION 1 : 07/04/2024



COASTERFURNITURE.COM

# ITEM:**215655**

## **ASSEMBLY INSTRUCTIONS**



### **ASSEMBLY TIPS:**

- 1. Remove hardware from box and sort by size.
- 2. Please check to see that all hardware and parts are present prior to start of assembly.
- 3. Please follow attached instructions in the same sequence as numbered to assure fast & easy assembly.



#### WARNING!

1. Don't attempt to repair or modify parts that are broken or defective. Please contact the store immediately.

2. This product is for home use only and not intended for commercial establishments.