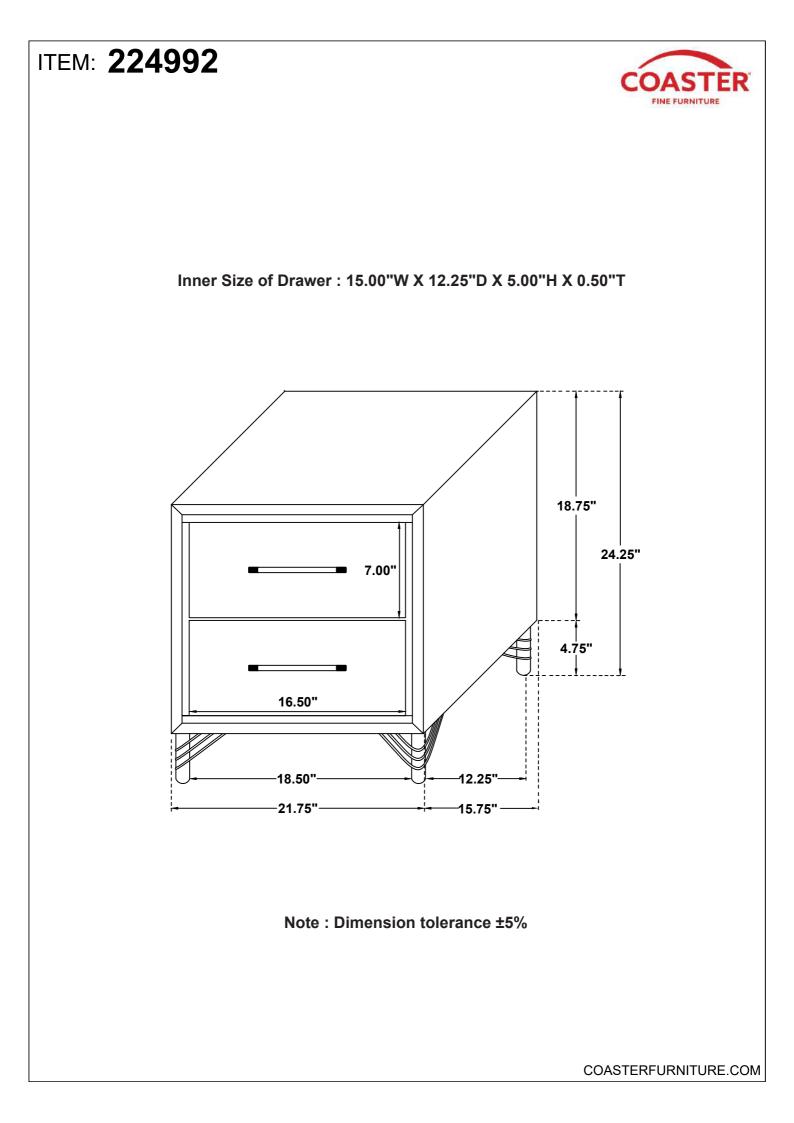

## ASSEMBLY INSTRUCTIONS COASTER FINE FURNITURE



Fine Furniture for every stage of life



REVISION 0 : 06/25/2024



COASTERFURNITURE.COM

## ITEM: 224992 ASSEMBLY INSTRUCTIONS



## **ASSEMBLY TIPS:**

- 1. Remove hardware from box and sort by size.
- 2. Please check to see that all hardware and parts are present prior to start of assembly.
- 3. Please follow attached instructions in the same sequence as numbered to assure fast & easy assembly.



## WARNING!

1. Don't attempt to repair or modify parts that are broken or defective. Please contact the store immediately.

2. This product is for home use only and not intended for commercial establishments.