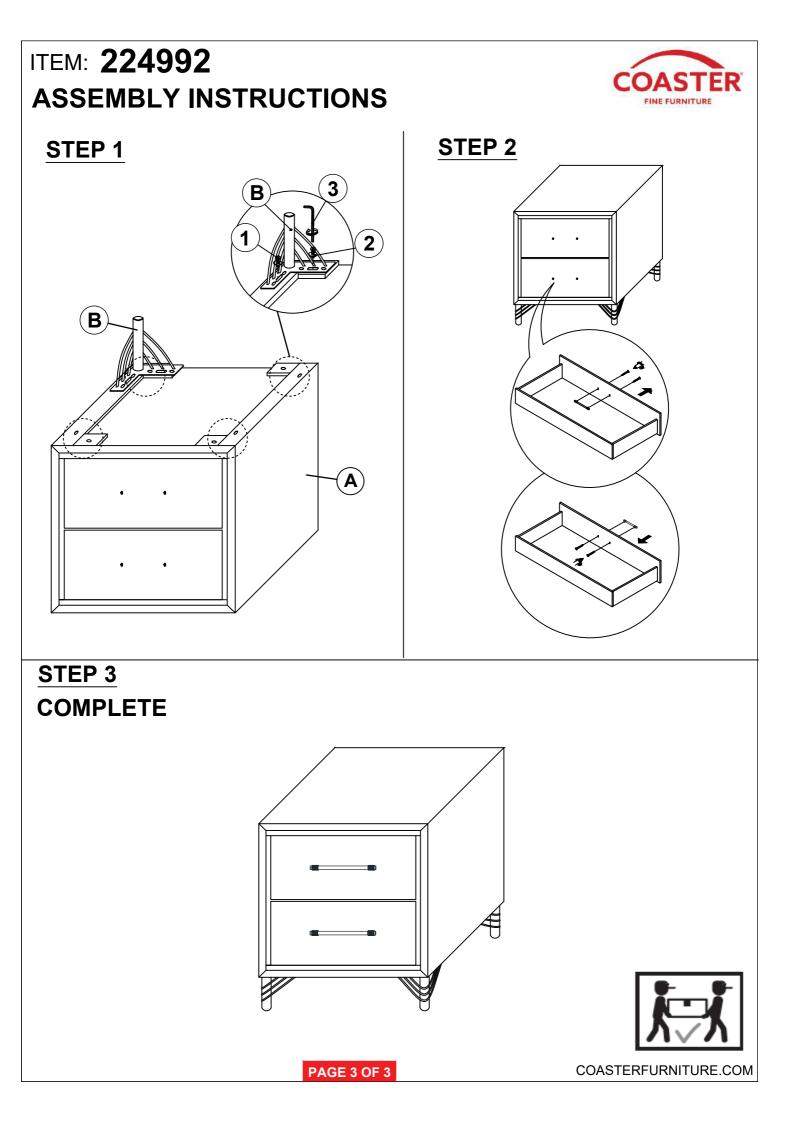

## ITEM: 224992 ASSEMBLY INSTRUCTIONS

## **ASSEMBLY TIPS:**

- 1. Remove hardware from box and sort by size.
- 2. Please check to see that all hardware and parts are present prior to start of assembly.
- 3. Please follow attached instructions in the same sequence as numbered to assure fast & easy assembly.