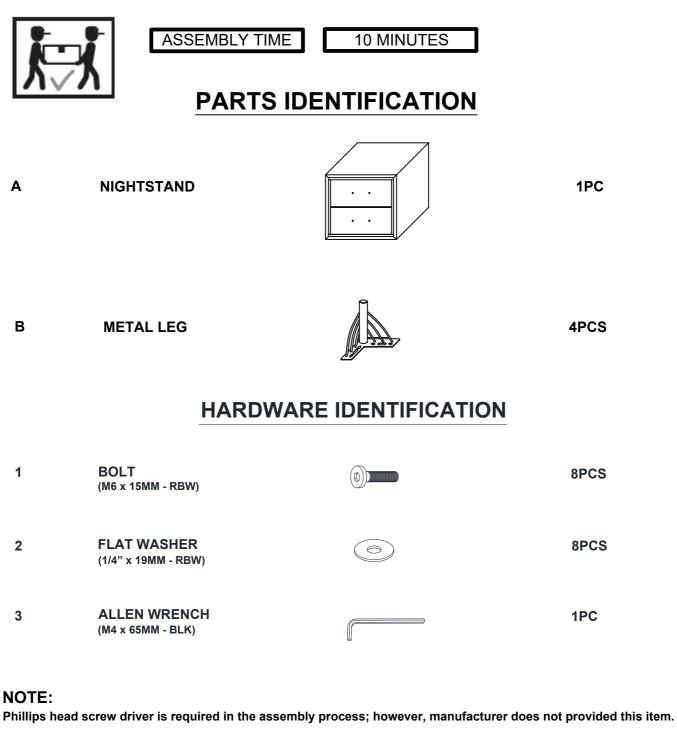

## **ASSEMBLY TIPS:**

- 1. Remove hardware from box and sort by size.
- 2. Please check to see that all hardware and parts are present prior to start of assembly.
- 3. Please follow attached instructions in the same sequence as numbered to assure fast & easy assembly.