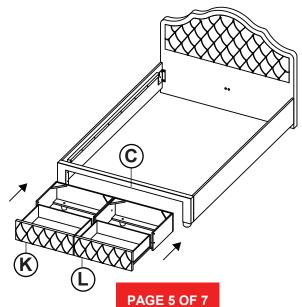

## STEP 3

### PARTS IDENTIFICATION

| B1 (BOX 1) |                     |            |          |       |  |  |
|------------|---------------------|------------|----------|-------|--|--|
| Α          | HEADBOARD           |            | -        | 1PC   |  |  |
| В          | CONCEAL PANEL       |            |          | 2PCS  |  |  |
| B2 (BOX 2) |                     |            |          |       |  |  |
| С          | FOOTBOARD           |            |          | 1PC   |  |  |
| D          | BUN FOOT            |            |          | 2PCS  |  |  |
| E          | CENTER RAIL         |            |          | 1PC   |  |  |
| F          | WOOD CLEAT          |            | <b>a</b> | 1PC   |  |  |
| G          | ROLL SLATS (7PCS)   |            |          | 2SETS |  |  |
| Н          | BED SLAT SUPPORT WI | TH LEVELER |          | 2PCS  |  |  |
| ı          | LEFT BED RAIL       |            |          | 1PC   |  |  |
| J          | RIGHT BED RAIL      |            |          | 1PC   |  |  |
| B3 (BOX 3) |                     |            |          |       |  |  |
| K          | LEFT FOOTBOARD DRA  | WER        |          | 1PC   |  |  |
| L          | RIGHT FOOTBOARD DR  | AWER       |          | 1PC   |  |  |
| M          | DRAWER LEG          |            | <b>1</b> | 8PCS  |  |  |