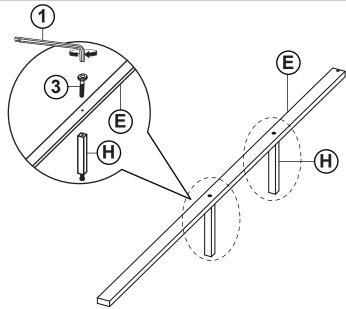

PCS  |
| 6 | FLAT WASHER<br>(Φ7 X 19mm X 2.0 - RBW) |          | 8PCS  |

### Z-B3 (BOX 3) - HARDWARE PACK IS LOCATED IN 460540F(B3)

| 7  | SHORT BOLT<br>(Φ6 X 30mm - RBW) |          | 2PCS |
|----|---------------------------------|----------|------|
| 8  | LONG BOLT<br>(Φ6 X 45mm - RBW)  |          | 4PCS |
| 9  | LOCK WASHER<br>(Φ6 - RBW)       | <b>@</b> | 4PCS |
| 10 | FLAT WASHER                     |          | 4PCS |

#### NOTE:

Phillips head screw driver is required in the assembly process; however, manufacturer does not provide this item.

# COASTER

### **ASSEMBLY INSTRUCTIONS**

# STEP 1



# STEP 2



## STEP 3



# COASTER

### **ASSEMBLY INSTRUCTIONS**

### STEP 4



## STEP 5



### STEP 6



COASTERFURNITURE.COM



### **ASSEMBLY INSTRUCTIONS**

### STEP 7



### STEP 8



## STEP 9



PAGE 6 OF 7

COASTERFURNITURE.COM

# COASTER'

### **ASSEMBLY INSTRUCTIONS**

### **STEP 10**



# **STEP 11**



## STEP 12 COMPLETE





Inner Size: 55.00"W x 76.00"D

Inner Size of Drawer : 22.00"W x 14.50"D x 5.25"H x 0.50"T



Note: Dimension tolerance ±5%