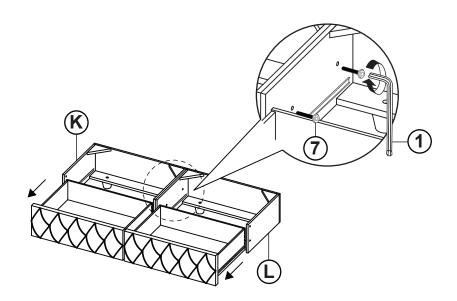

# STEP 2

### Z-B2 (BOX 2) - HARDWARE PACK IS LOCATED IN 460540F(B2)

| 1 | ALLEN WRENCH<br>(Φ4 X 95mm- ZINC)      |          | 1PC   |
|---|----------------------------------------|----------|-------|
| 2 | SHORT BOLT<br>(Ф6 X 30mm - RBW)        |          | 8PCS  |
| 3 | LONG BOLT<br>(Φ6 X 45mm - RBW)         |          | 6PCS  |
| 4 | FLAT HEAD SCREW<br>(Φ4 X 32mm - RBW)   | (3)mmmmo | 27PCS |
| 5 | LOCK WASHER<br>(Φ6 - RBW)              |          | 8PCS  |
| 6 | FLAT WASHER<br>(Φ7 X 19mm X 2.0 - RBW) |          | 8PCS  |

### Z-B3 (BOX 3) - HARDWARE PACK IS LOCATED IN 460540F(B3)

| 7  | SHORT BOLT<br>(Φ6 X 30mm - RBW) |          | 2PCS |
|----|---------------------------------|----------|------|
| 8  | LONG BOLT<br>(Φ6 X 45mm - RBW)  |          | 4PCS |
| 9  | LOCK WASHER<br>(Φ6 - RBW)       | <b>@</b> | 4PCS |
| 10 | FLAT WASHER                     |          | 4PCS |