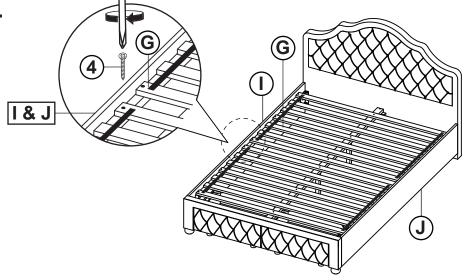

### **STEP 10**

# **STEP 11**

## STEP 12 COMPLETE

Inner Size: 55.00"W x 76.00"D

Inner Size of Drawer : 22.00"W x 14.50"D x 5.25"H x 0.50"T

Note: Dimension tolerance ±5%