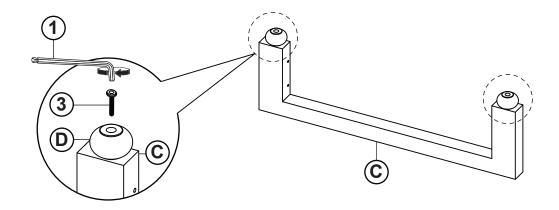

| 3 | LONG BOLT<br>(Φ6 X 45mm - RBW)         |          | 6PCS  |
| 4 | FLAT HEAD SCREW<br>(Φ4 X 32mm - RBW)   | (3)mmmmo | 27PCS |
| 5 | LOCK WASHER<br>(Φ6 - RBW)              |          | 8PCS  |
| 6 | FLAT WASHER<br>(Φ7 X 19mm X 2.0 - RBW) |          | 8PCS  |

### Z-B3 (BOX 3) - HARDWARE PACK IS LOCATED IN 460540F(B3)

| 7  | SHORT BOLT<br>(Φ6 X 30mm - RBW) |          | 2PCS |
|----|---------------------------------|----------|------|
| 8  | LONG BOLT<br>(Φ6 X 45mm - RBW)  |          | 4PCS |
| 9  | LOCK WASHER<br>(Φ6 - RBW)       | <b>@</b> | 4PCS |
| 10 | FLAT WASHER                     |          | 4PCS |

#### NOTE:

Phillips head screw driver is required in the assembly process; however, manufacturer does not provide this item.

# COASTER

### **ASSEMBLY INSTRUCTIONS**

# STEP 1



# STEP 2



## STEP 3



# COASTER

### **ASSEMBLY INSTRUCTIONS**

### STEP 4



## STEP 5



### STEP 6



COASTERFURNITURE.COM



### **ASSEMBLY INSTRUCTIONS**

### STEP 7



### STEP 8



## STEP 9



PAGE 6 OF 7

COASTERFURNITURE.COM

# COASTER'

### **ASSEMBLY INSTRUCTIONS**

### **STEP 10**



# **STEP 11**



## STEP 12 COMPLETE





Inner Size: 55.00"W x 76.00"D

Inner Size of Drawer : 22.00"W x 14.50"D x 5.25"H x 0.50"T



Note: Dimension tolerance ±5%