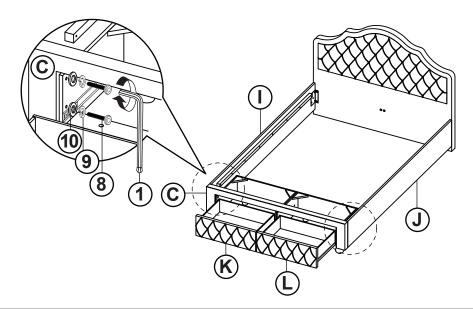

### STEP 4

### Z-B2 (BOX 2) - HARDWARE PACK IS LOCATED IN 460540F(B2)

| 1 | ALLEN WRENCH<br>(Φ4 X 95mm- ZINC)      |          | 1PC   |
|---|----------------------------------------|----------|-------|
| 2 | SHORT BOLT<br>(Ф6 X 30mm - RBW)        |          | 8PCS  |
| 3 | LONG BOLT<br>(Φ6 X 45mm - RBW)         |          | 6PCS  |
| 4 | FLAT HEAD SCREW<br>(Φ4 X 32mm - RBW)   | (3)mmmmo | 27PCS |
| 5 | LOCK WASHER<br>(Φ6 - RBW)              |          | 8PCS  |
| 6 | FLAT WASHER<br>(Φ7 X 19mm X 2.0 - RBW) |          | 8PCS  |

### Z-B3 (BOX 3) - HARDWARE PACK IS LOCATED IN 460540F(B3)

| 7  | SHORT BOLT<br>(Φ6 X 30mm - RBW) |          | 2PCS |
|----|---------------------------------|----------|------|
| 8  | LONG BOLT<br>(Φ6 X 45mm - RBW)  |          | 4PCS |
| 9  | LOCK WASHER<br>(Φ6 - RBW)       | <b>@</b> | 4PCS |
| 10 | FLAT WASHER                     |          | 4PCS |