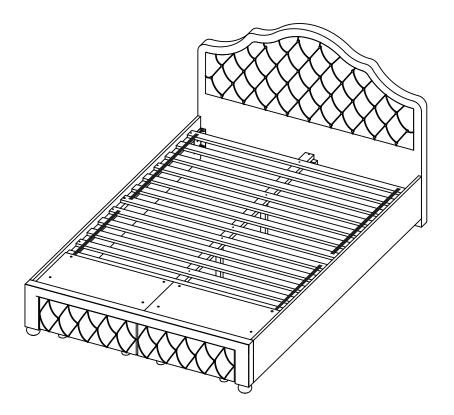

### PARTS IDENTIFICATION

| B1 (BOX 1) |                     |            |          |       |  |  |
|------------|---------------------|------------|----------|-------|--|--|
| Α          | HEADBOARD           |            | -        | 1PC   |  |  |
| В          | CONCEAL PANEL       |            |          | 2PCS  |  |  |
| B2 (BOX 2) |                     |            |          |       |  |  |
| С          | FOOTBOARD           |            |          | 1PC   |  |  |
| D          | BUN FOOT            |            |          | 2PCS  |  |  |
| E          | CENTER RAIL         |            |          | 1PC   |  |  |
| F          | WOOD CLEAT          |            | <b>a</b> | 1PC   |  |  |
| G          | ROLL SLATS (7PCS)   |            |          | 2SETS |  |  |
| Н          | BED SLAT SUPPORT WI | TH LEVELER |          | 2PCS  |  |  |
| ı          | LEFT BED RAIL       |            |          | 1PC   |  |  |
| J          | RIGHT BED RAIL      |            |          | 1PC   |  |  |
| B3 (BOX 3) |                     |            |          |       |  |  |
| K          | LEFT FOOTBOARD DRA  | WER        |          | 1PC   |  |  |
| L          | RIGHT FOOTBOARD DR  | AWER       |          | 1PC   |  |  |
| M          | DRAWER LEG          |            | <b>1</b> | 8PCS  |  |  |