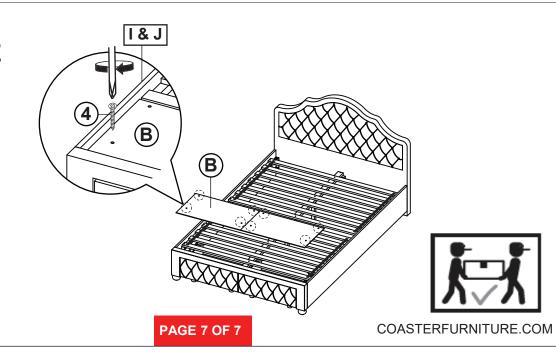

T<br>(Φ6 X 30mm - RBW) |          | 2PCS |
|----|---------------------------------|----------|------|
| 8  | LONG BOLT<br>(Φ6 X 45mm - RBW)  |          | 4PCS |
| 9  | LOCK WASHER<br>(Φ6 - RBW)       | <b>@</b> | 4PCS |
| 10 | FLAT WASHER                     |          | 4PCS |

#### NOTE:

Phillips head screw driver is required in the assembly process; however, manufacturer does not provide this item.

# COASTER

### **ASSEMBLY INSTRUCTIONS**

# STEP 1



# STEP 2



## STEP 3



# COASTER

### **ASSEMBLY INSTRUCTIONS**

### STEP 4



## STEP 5



### STEP 6



COASTERFURNITURE.COM



### **ASSEMBLY INSTRUCTIONS**

### STEP 7



### STEP 8



## STEP 9



PAGE 6 OF 7

COASTERFURNITURE.COM

# COASTER'

### **ASSEMBLY INSTRUCTIONS**

### **STEP 10**



# **STEP 11**



## STEP 12 COMPLETE





Inner Size: 55.00"W x 76.00"D

Inner Size of Drawer : 22.00"W x 14.50"D x 5.25"H x 0.50"T



Note: Dimension tolerance ±5%