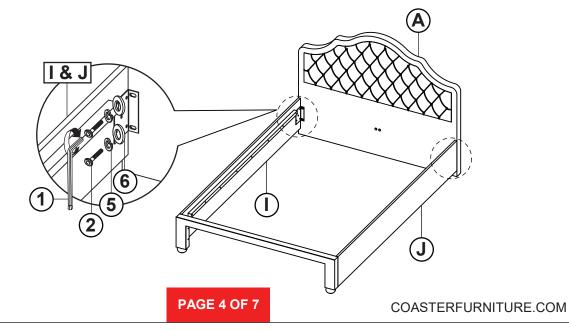

45mm - RBW)         |          | 6PCS  |
| 4 | FLAT HEAD SCREW<br>(Φ4 X 32mm - RBW)   | (3)mmmmo | 27PCS |
| 5 | LOCK WASHER<br>(Φ6 - RBW)              |          | 8PCS  |
| 6 | FLAT WASHER<br>(Φ7 X 19mm X 2.0 - RBW) |          | 8PCS  |

### Z-B3 (BOX 3) - HARDWARE PACK IS LOCATED IN 460540F(B3)

| 7  | SHORT BOLT<br>(Φ6 X 30mm - RBW) |          | 2PCS |
|----|---------------------------------|----------|------|
| 8  | LONG BOLT<br>(Φ6 X 45mm - RBW)  |          | 4PCS |
| 9  | LOCK WASHER<br>(Φ6 - RBW)       | <b>@</b> | 4PCS |
| 10 | FLAT WASHER                     |          | 4PCS |

#### NOTE:

Phillips head screw driver is required in the assembly process; however, manufacturer does not provide this item.

# COASTER

### **ASSEMBLY INSTRUCTIONS**

# STEP 1



# STEP 2



## STEP 3



# COASTER

### **ASSEMBLY INSTRUCTIONS**

### STEP 4



## STEP 5



### STEP 6



COASTERFURNITURE.COM



### **ASSEMBLY INSTRUCTIONS**

### STEP 7



### STEP 8



## STEP 9



PAGE 6 OF 7

COASTERFURNITURE.COM

# COASTER'

### **ASSEMBLY INSTRUCTIONS**

### **STEP 10**



# **STEP 11**



## STEP 12 COMPLETE





Inner Size: 55.00"W x 76.00"D

Inner Size of Drawer : 22.00"W x 14.50"D x 5.25"H x 0.50"T



Note: Dimension tolerance ±5%