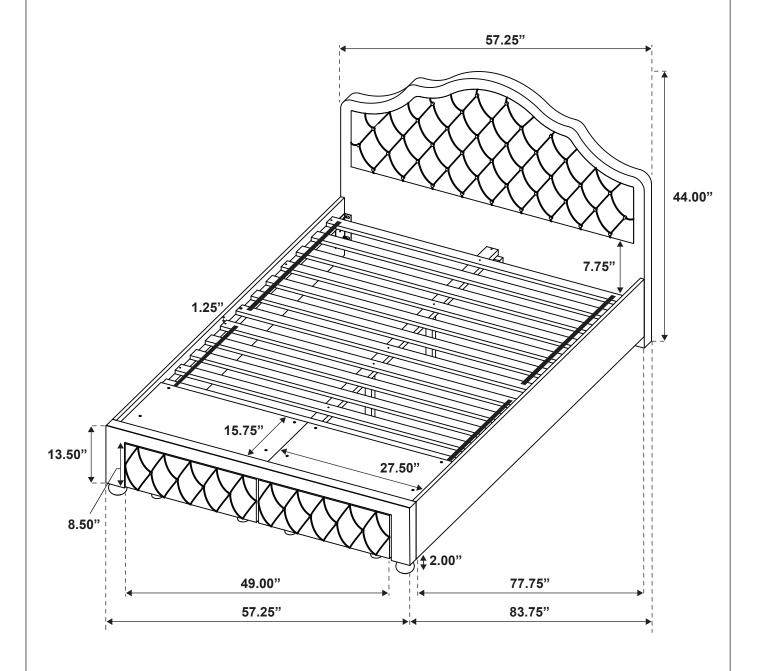

## STEP 12 COMPLETE

Inner Size: 55.00"W x 76.00"D

Inner Size of Drawer : 22.00"W x 14.50"D x 5.25"H x 0.50"T

Note: Dimension tolerance ±5%