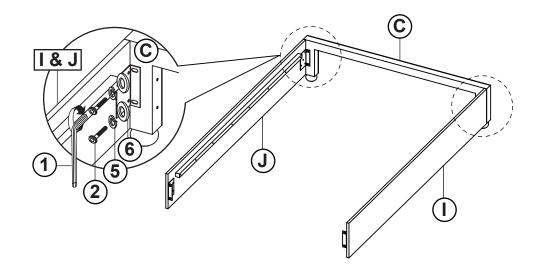

OLT<br>(Φ6 X 45mm - RBW)         |          | 6PCS  |
| 4 | FLAT HEAD SCREW<br>(Φ4 X 32mm - RBW)   | (3)mmmmo | 27PCS |
| 5 | LOCK WASHER<br>(Φ6 - RBW)              |          | 8PCS  |
| 6 | FLAT WASHER<br>(Φ7 X 19mm X 2.0 - RBW) |          | 8PCS  |

### Z-B3 (BOX 3) - HARDWARE PACK IS LOCATED IN 460540F(B3)

| 7  | SHORT BOLT<br>(Φ6 X 30mm - RBW) |          | 2PCS |
|----|---------------------------------|----------|------|
| 8  | LONG BOLT<br>(Φ6 X 45mm - RBW)  |          | 4PCS |
| 9  | LOCK WASHER<br>(Φ6 - RBW)       | <b>@</b> | 4PCS |
| 10 | FLAT WASHER                     |          | 4PCS |

#### NOTE:

Phillips head screw driver is required in the assembly process; however, manufacturer does not provide this item.

# COASTER

### **ASSEMBLY INSTRUCTIONS**

# STEP 1



# STEP 2



## STEP 3



# COASTER

### **ASSEMBLY INSTRUCTIONS**

### STEP 4



## STEP 5



### STEP 6



COASTERFURNITURE.COM



### **ASSEMBLY INSTRUCTIONS**

### STEP 7



### STEP 8



## STEP 9



PAGE 6 OF 7

COASTERFURNITURE.COM

# COASTER'

### **ASSEMBLY INSTRUCTIONS**

### **STEP 10**



# **STEP 11**



## STEP 12 COMPLETE





Inner Size: 55.00"W x 76.00"D

Inner Size of Drawer : 22.00"W x 14.50"D x 5.25"H x 0.50"T



Note: Dimension tolerance ±5%