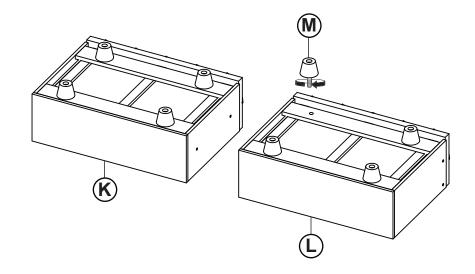

# STEP 1

### PARTS IDENTIFICATION

| B1 (BOX 1) |                     |            |          |       |  |  |
|------------|---------------------|------------|----------|-------|--|--|
| Α          | HEADBOARD           |            | -        | 1PC   |  |  |
| В          | CONCEAL PANEL       |            |          | 2PCS  |  |  |
| B2 (BOX 2) |                     |            |          |       |  |  |
| С          | FOOTBOARD           |            |          | 1PC   |  |  |
| D          | BUN FOOT            |            |          | 2PCS  |  |  |
| E          | CENTER RAIL         |            |          | 1PC   |  |  |
| F          | WOOD CLEAT          |            | <b>a</b> | 1PC   |  |  |
| G          | ROLL SLATS (7PCS)   |            |          | 2SETS |  |  |
| Н          | BED SLAT SUPPORT WI | TH LEVELER |          | 2PCS  |  |  |
| ı          | LEFT BED RAIL       |            |          | 1PC   |  |  |
| J          | RIGHT BED RAIL      |            |          | 1PC   |  |  |
| B3 (BOX 3) |                     |            |          |       |  |  |
| K          | LEFT FOOTBOARD DRA  | WER        |          | 1PC   |  |  |
| L          | RIGHT FOOTBOARD DR  | AWER       |          | 1PC   |  |  |
| M          | DRAWER LEG          |            | <b>1</b> | 8PCS  |  |  |