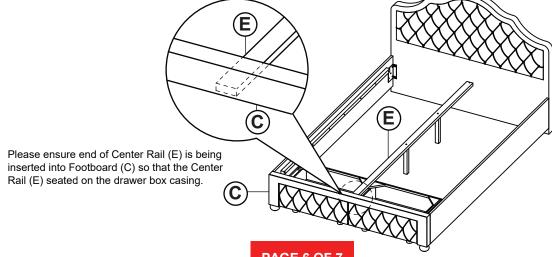

FLAT WASHER<br>(Φ7 X 19mm X 2.0 - RBW) |          | 8PCS  |

### Z-B3 (BOX 3) - HARDWARE PACK IS LOCATED IN 460540F(B3)

| 7  | SHORT BOLT<br>(Φ6 X 30mm - RBW) |          | 2PCS |
|----|---------------------------------|----------|------|
| 8  | LONG BOLT<br>(Φ6 X 45mm - RBW)  |          | 4PCS |
| 9  | LOCK WASHER<br>(Φ6 - RBW)       | <b>@</b> | 4PCS |
| 10 | FLAT WASHER                     |          | 4PCS |

#### NOTE:

Phillips head screw driver is required in the assembly process; however, manufacturer does not provide this item.

# COASTER

### **ASSEMBLY INSTRUCTIONS**

# STEP 1



# STEP 2



## STEP 3



# COASTER

### **ASSEMBLY INSTRUCTIONS**

### STEP 4



## STEP 5



### STEP 6



COASTERFURNITURE.COM



### **ASSEMBLY INSTRUCTIONS**

### STEP 7



### STEP 8



## STEP 9



PAGE 6 OF 7

COASTERFURNITURE.COM

# COASTER'

### **ASSEMBLY INSTRUCTIONS**

### **STEP 10**



# **STEP 11**



## STEP 12 COMPLETE





Inner Size: 55.00"W x 76.00"D

Inner Size of Drawer : 22.00"W x 14.50"D x 5.25"H x 0.50"T



Note: Dimension tolerance ±5%