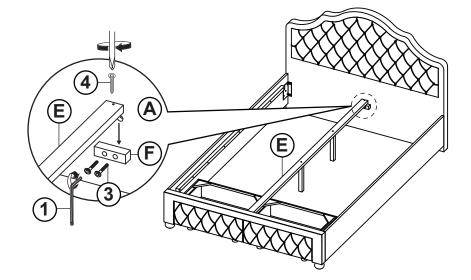

LOCATED IN 460540F(B3)

| 7  | SHORT BOLT<br>(Φ6 X 30mm - RBW) |          | 2PCS |
|----|---------------------------------|----------|------|
| 8  | LONG BOLT<br>(Φ6 X 45mm - RBW)  |          | 4PCS |
| 9  | LOCK WASHER<br>(Φ6 - RBW)       | <b>@</b> | 4PCS |
| 10 | FLAT WASHER                     |          | 4PCS |

#### NOTE:

Phillips head screw driver is required in the assembly process; however, manufacturer does not provide this item.

# COASTER

### **ASSEMBLY INSTRUCTIONS**

# STEP 1



# STEP 2



## STEP 3



# COASTER

### **ASSEMBLY INSTRUCTIONS**

### STEP 4



## STEP 5



### STEP 6



COASTERFURNITURE.COM



### **ASSEMBLY INSTRUCTIONS**

### STEP 7



### STEP 8



## STEP 9



PAGE 6 OF 7

COASTERFURNITURE.COM

# COASTER'

### **ASSEMBLY INSTRUCTIONS**

### **STEP 10**



# **STEP 11**



## STEP 12 COMPLETE





Inner Size: 55.00"W x 76.00"D

Inner Size of Drawer : 22.00"W x 14.50"D x 5.25"H x 0.50"T



Note: Dimension tolerance ±5%