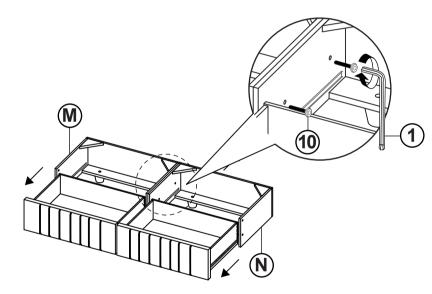

## STEP 7

### Z-B4 (BOX 4) - HARDWARE PACK IS LOCATED IN 460550F(B4)

| 10 | SHORT BOLT<br>(Φ6 X 30mm - RBW)               |   | 2PCS |
|----|-----------------------------------------------|---|------|
| 11 | MEDIUM BOLT<br>(Φ6 X 45mm - RBW)              |   | 4PCS |
| 12 | LOCK WASHER<br>(Ф6 - RBW)                     | Ø | 4PCS |
| 13 | MEDIUM FLAT WASHER<br>(Φ7 X 19mm X 2.0 - RBW) | 0 | 4PCS |