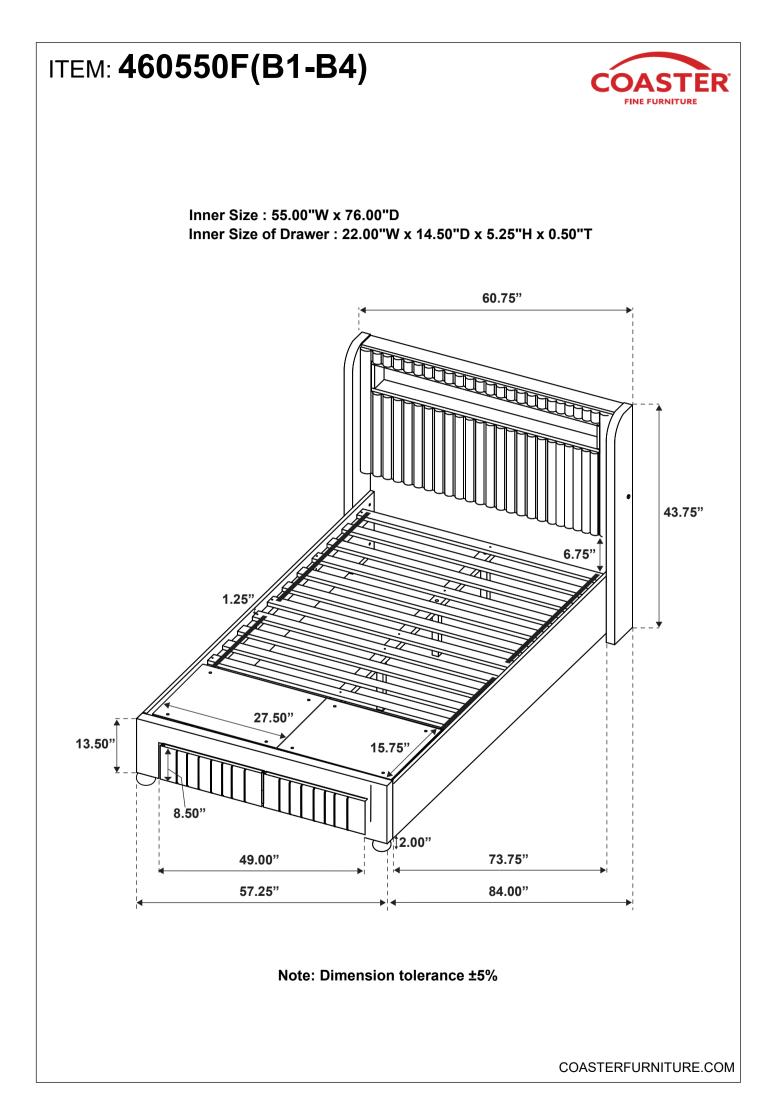

8 x 25 x 1.0 - RBW)     | 0       | 6PCS  |
| 9 | PLASTIC DOWEL<br>(Ф8 X 30MM)                  |         | 6PCS  |

### Z-B4 (BOX 4) - HARDWARE PACK IS LOCATED IN 460550F(B4)

| 10 | SHORT BOLT<br>(Φ6 X 30mm - RBW)               |   | 2PCS |
|----|-----------------------------------------------|---|------|
| 11 | MEDIUM BOLT<br>(Φ6 X 45mm - RBW)              |   | 4PCS |
| 12 | LOCK WASHER<br>(Ф6 - RBW)                     | Ø | 4PCS |
| 13 | MEDIUM FLAT WASHER<br>(Φ7 X 19mm X 2.0 - RBW) | 0 | 4PCS |

#### NOTE:

Phillips head screw driver is required in the assembly process; however, manufacturer does not provide this item.

## **ASSEMBLY INSTRUCTIONS**







## **ASSEMBLY INSTRUCTIONS**



## STEP 7









### **ASSEMBLY INSTRUCTIONS**











### **ASSEMBLY INSTRUCTIONS**