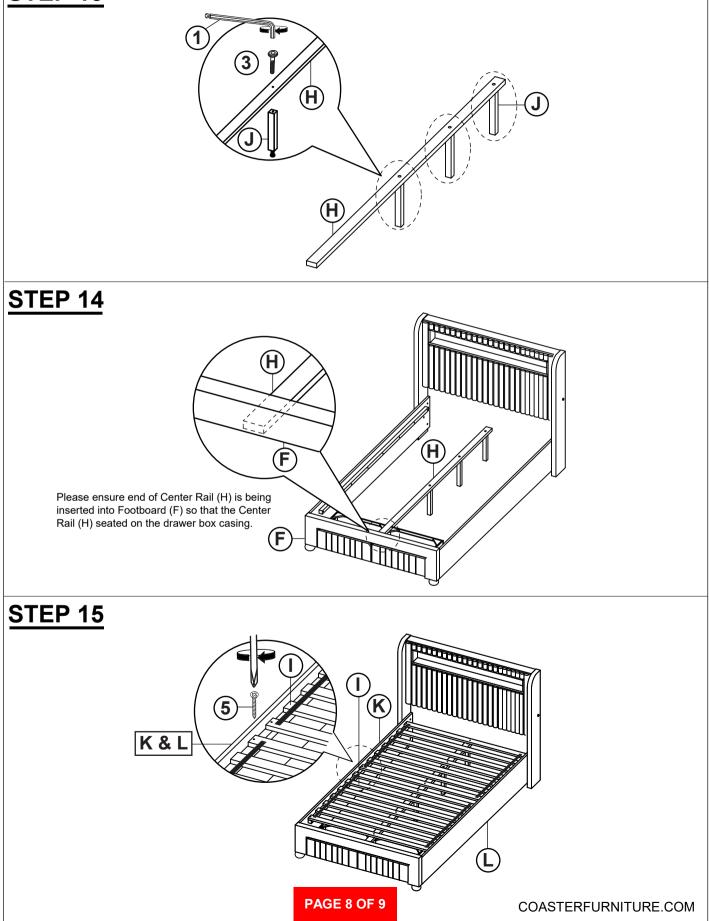

>(3/8 x 25 x 1.0 - RBW)     | 0       | 6PCS  |
| 9 | PLASTIC DOWEL<br>(Ф8 X 30MM)                  |         | 6PCS  |

### Z-B4 (BOX 4) - HARDWARE PACK IS LOCATED IN 460550F(B4)

| 10 | SHORT BOLT<br>(Φ6 X 30mm - RBW)               |   | 2PCS |
|----|-----------------------------------------------|---|------|
| 11 | MEDIUM BOLT<br>(Φ6 X 45mm - RBW)              |   | 4PCS |
| 12 | LOCK WASHER<br>(Ф6 - RBW)                     | Ø | 4PCS |
| 13 | MEDIUM FLAT WASHER<br>(Φ7 X 19mm X 2.0 - RBW) | 0 | 4PCS |

#### NOTE:

Phillips head screw driver is required in the assembly process; however, manufacturer does not provide this item.

## **ASSEMBLY INSTRUCTIONS**







## **ASSEMBLY INSTRUCTIONS**



## STEP 7









### **ASSEMBLY INSTRUCTIONS**











### **ASSEMBLY INSTRUCTIONS**