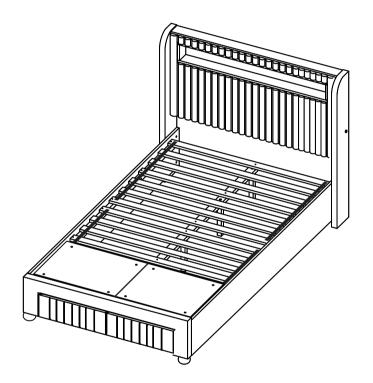

# 460550F(B1-B4) *Full Storage Bed*

REVISION 0 : 06/19/2024

PAGE 1 OF 9

COASTERFURNITURE.COM