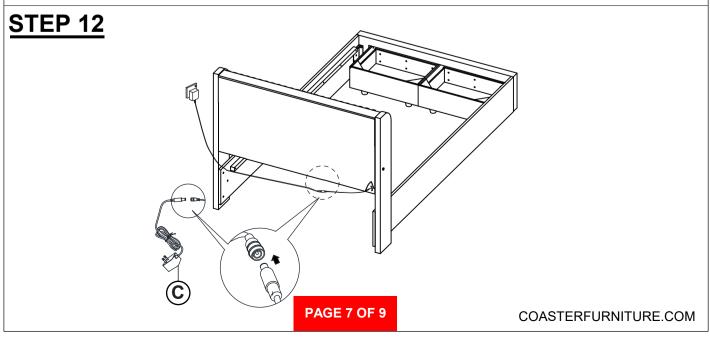

| 16PCS |
| 8 | BIG FLAT WASHER<br>(3/8 x 25 x 1.0 - RBW)     | 0       | 6PCS  |
| 9 | PLASTIC DOWEL<br>(Ф8 X 30MM)                  |         | 6PCS  |

### Z-B4 (BOX 4) - HARDWARE PACK IS LOCATED IN 460550F(B4)

| 10 | SHORT BOLT<br>(Φ6 X 30mm - RBW)               |   | 2PCS |
|----|-----------------------------------------------|---|------|
| 11 | MEDIUM BOLT<br>(Φ6 X 45mm - RBW)              |   | 4PCS |
| 12 | LOCK WASHER<br>(Ф6 - RBW)                     | Ø | 4PCS |
| 13 | MEDIUM FLAT WASHER<br>(Φ7 X 19mm X 2.0 - RBW) | 0 | 4PCS |

#### NOTE:

Phillips head screw driver is required in the assembly process; however, manufacturer does not provide this item.

## **ASSEMBLY INSTRUCTIONS**







## **ASSEMBLY INSTRUCTIONS**



## STEP 7









### **ASSEMBLY INSTRUCTIONS**











### **ASSEMBLY INSTRUCTIONS**