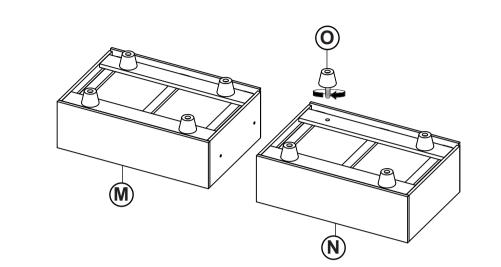

## PARTS IDENTIFICATION

|                   | DT(DOX I)                     |                                                                                                     |       |  |  |  |
|-------------------|-------------------------------|-----------------------------------------------------------------------------------------------------|-------|--|--|--|
| Α                 | HEADBOARD PANEL               |                                                                                                     | 1PC   |  |  |  |
| в                 | CONCEAL PANEL                 |                                                                                                     | 2PCS  |  |  |  |
| С                 | ADAPTER                       |                                                                                                     | 1PC   |  |  |  |
| <u>B2 (BOX 2)</u> |                               |                                                                                                     |       |  |  |  |
| D                 | LEFT WING                     | [                                                                                                   | 1PC   |  |  |  |
| Е                 | RIGHT WING                    | Ĩ                                                                                                   | 1PC   |  |  |  |
| <u>B3 (I</u>      | <b>B3 (BOX 3)</b>             |                                                                                                     |       |  |  |  |
| F                 | FOOTBOARD                     |                                                                                                     | 1PC   |  |  |  |
| G                 | BUN FOOT                      | Ő                                                                                                   | 2PCS  |  |  |  |
| н                 | CENTER RAIL                   |                                                                                                     | 1PC   |  |  |  |
| I                 | ROLL SLATS (7PCS)             |                                                                                                     | 2SETS |  |  |  |
| J                 | BED SLAT SUPPORT WITH LEVELER |                                                                                                     | 3PCS  |  |  |  |
| к                 | LEFT BED RAIL                 |                                                                                                     | 1PC   |  |  |  |
| L                 | RIGHT BED RAIL                |                                                                                                     | 1PC   |  |  |  |
| B4 (BOX 4)        |                               |                                                                                                     |       |  |  |  |
| М                 | LEFT FOOTBOARD DRAWER         |                                                                                                     | 1PC   |  |  |  |
| Ν                 | RIGHT FOOTBOARD DRAWER        |                                                                                                     | 1PC   |  |  |  |
| 0                 | DRAWER LEG                    | وَرَيْسَ اللَّهُ عَلَيْهُ اللَّهُ عَلَيْهُ اللَّهُ عَلَيْهُ اللَّهُ عَلَيْهُ اللَّهُ عَلَيْهُ اللَّ | 8PCS  |  |  |  |
| NOTE              |                               |                                                                                                     |       |  |  |  |