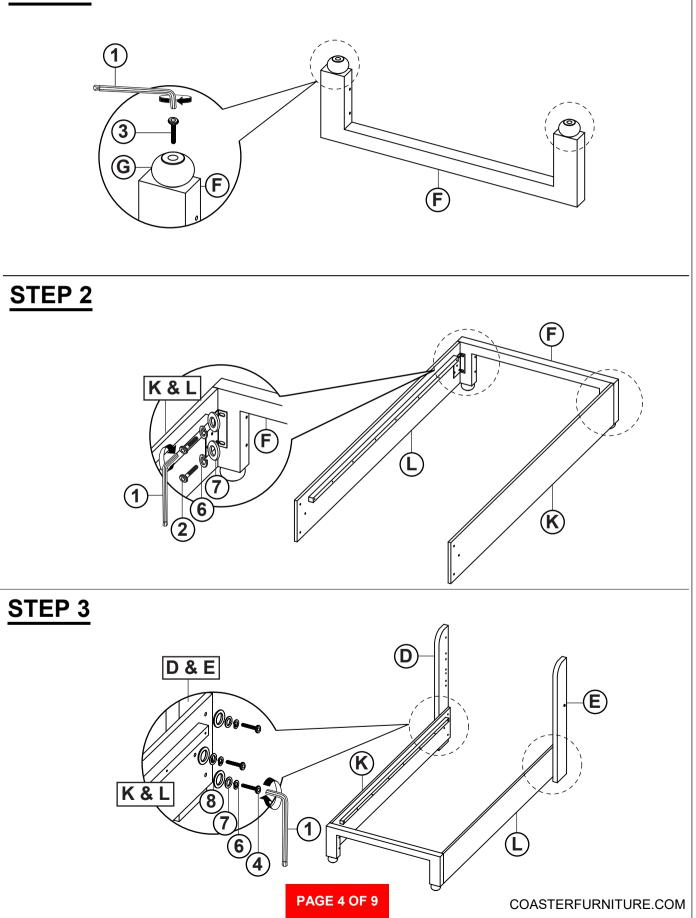

## ITEM: 460550F(B1-B4) ASSEMBLY INSTRUCTIONS ASSEMBLY TIPS :

- 1. Remove hardware from box and sort by size.
- 2. Please check to see that all hardware and parts are present prior to start of assembly.
- 3. Please follow attached instructions in the same sequence as numbered to assure fast & easy assembly.

### **ASSEMBLY TIPS :**

- 1. Remove hardware from box and sort by size.
- 2. Please check to see that all hardware and parts are present prior to start of assembly.
- 3. Please follow attached instructions in the same sequence as numbered to assure fast & easy assembly.