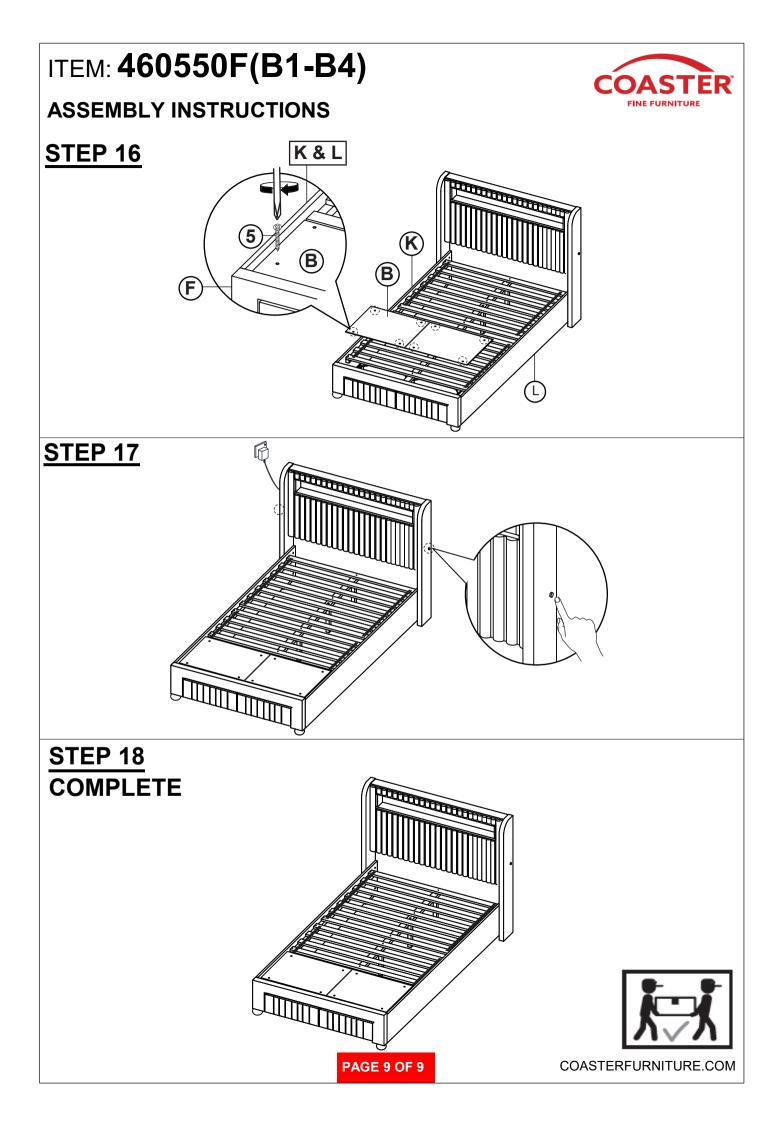

3/8 x 25 x 1.0 - RBW)     | 0       | 6PCS  |
| 9 | PLASTIC DOWEL<br>(Ф8 X 30MM)                  |         | 6PCS  |

### Z-B4 (BOX 4) - HARDWARE PACK IS LOCATED IN 460550F(B4)

| 10 | SHORT BOLT<br>(Φ6 X 30mm - RBW)               |   | 2PCS |
|----|-----------------------------------------------|---|------|
| 11 | MEDIUM BOLT<br>(Φ6 X 45mm - RBW)              |   | 4PCS |
| 12 | LOCK WASHER<br>(Ф6 - RBW)                     | Ø | 4PCS |
| 13 | MEDIUM FLAT WASHER<br>(Φ7 X 19mm X 2.0 - RBW) | 0 | 4PCS |

#### NOTE:

Phillips head screw driver is required in the assembly process; however, manufacturer does not provide this item.

## **ASSEMBLY INSTRUCTIONS**







## **ASSEMBLY INSTRUCTIONS**



## STEP 7









### **ASSEMBLY INSTRUCTIONS**











### **ASSEMBLY INSTRUCTIONS**