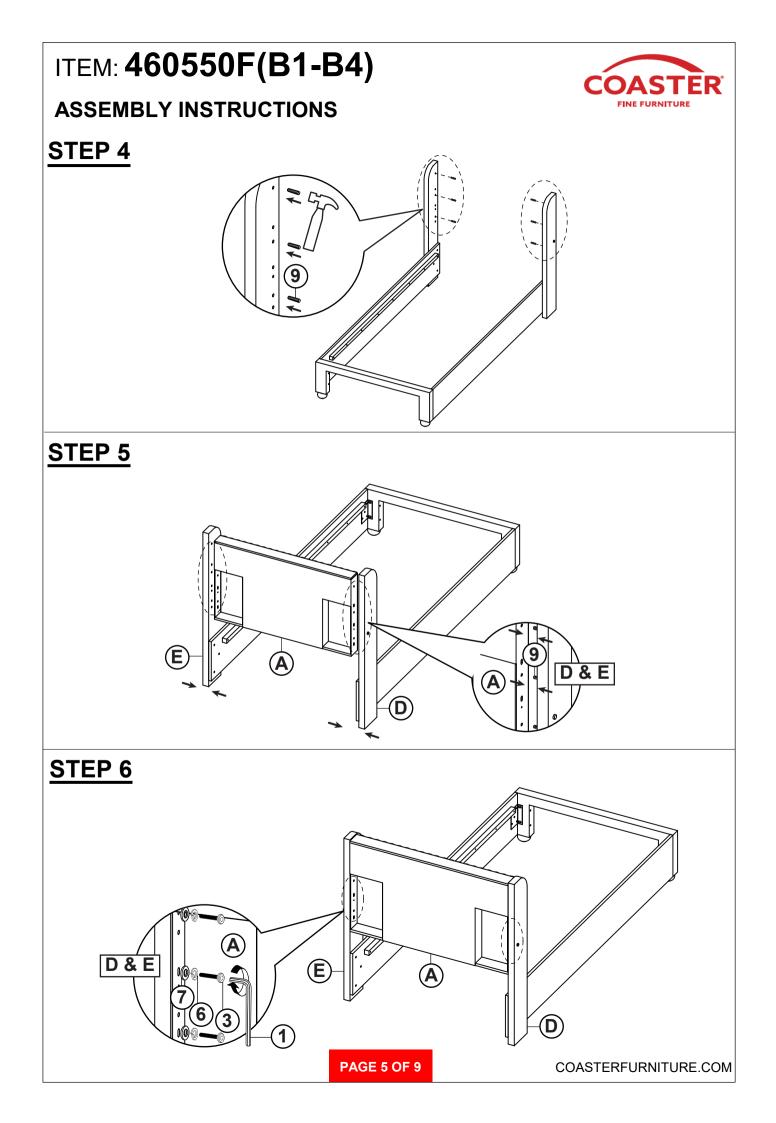

| Ø       | 16PCS |
| 7 | MEDIUM FLAT WASHER<br>(Φ7 X 19mm X 2.0 - RBW) | 0       | 16PCS |
| 8 | BIG FLAT WASHER<br>(3/8 x 25 x 1.0 - RBW)     | 0       | 6PCS  |
| 9 | PLASTIC DOWEL<br>(Ф8 X 30MM)                  |         | 6PCS  |

### Z-B4 (BOX 4) - HARDWARE PACK IS LOCATED IN 460550F(B4)

| 10 | SHORT BOLT<br>(Φ6 X 30mm - RBW)               |   | 2PCS |
|----|-----------------------------------------------|---|------|
| 11 | MEDIUM BOLT<br>(Φ6 X 45mm - RBW)              |   | 4PCS |
| 12 | LOCK WASHER<br>(Ф6 - RBW)                     | Ø | 4PCS |
| 13 | MEDIUM FLAT WASHER<br>(Φ7 X 19mm X 2.0 - RBW) | 0 | 4PCS |

#### NOTE:

Phillips head screw driver is required in the assembly process; however, manufacturer does not provide this item.

## **ASSEMBLY INSTRUCTIONS**







## **ASSEMBLY INSTRUCTIONS**



## STEP 7









### **ASSEMBLY INSTRUCTIONS**











### **ASSEMBLY INSTRUCTIONS**