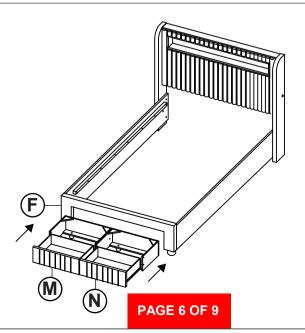

SHER<br>(Φ7 X 19mm X 2.0 - RBW) | 0       | 16PCS |
| 8 | BIG FLAT WASHER<br>(3/8 x 25 x 1.0 - RBW)     | 0       | 6PCS  |
| 9 | PLASTIC DOWEL<br>(Ф8 X 30MM)                  |         | 6PCS  |

### Z-B4 (BOX 4) - HARDWARE PACK IS LOCATED IN 460550F(B4)

| 10 | SHORT BOLT<br>(Φ6 X 30mm - RBW)               |   | 2PCS |
|----|-----------------------------------------------|---|------|
| 11 | MEDIUM BOLT<br>(Φ6 X 45mm - RBW)              |   | 4PCS |
| 12 | LOCK WASHER<br>(Ф6 - RBW)                     | Ø | 4PCS |
| 13 | MEDIUM FLAT WASHER<br>(Φ7 X 19mm X 2.0 - RBW) | 0 | 4PCS |

#### NOTE:

Phillips head screw driver is required in the assembly process; however, manufacturer does not provide this item.

## **ASSEMBLY INSTRUCTIONS**







## **ASSEMBLY INSTRUCTIONS**



## STEP 7









### **ASSEMBLY INSTRUCTIONS**











### **ASSEMBLY INSTRUCTIONS**