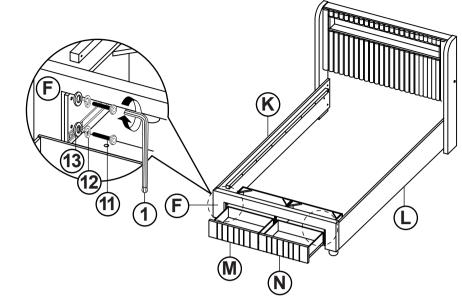

### Z-B3 (BOX 3) - HARDWARE PACK IS LOCATED IN 460550F(B3)

| 1 | ALLEN WRENCH<br>(Φ4 X 95mm- ZINC)             |         | 1PC   |
|---|-----------------------------------------------|---------|-------|
| 2 | SHORT BOLT<br>(Φ6 X 30mm - RBW)               |         | 4PCS  |
| 3 | MEDIUM BOLT<br>(Φ6 X 45mm - RBW)              |         | 11PCS |
| 4 | LONG BOLT<br>(Φ6 X 60mm - RBW)                |         | 6PCS  |
| 5 | FLAT HEAD SCREW<br>(Ф4 X 32mm - RBW)          | Bunnume | 26PCS |
| 6 | LOCK WASHER<br>(Ф6 - RBW)                     | Ø       | 16PCS |
| 7 | MEDIUM FLAT WASHER<br>(Φ7 X 19mm X 2.0 - RBW) | 0       | 16PCS |
| 8 | BIG FLAT WASHER<br>(3/8 x 25 x 1.0 - RBW)     | 0       | 6PCS  |
| 9 | PLASTIC DOWEL<br>(Ф8 X 30MM)                  |         | 6PCS  |

### Z-B4 (BOX 4) - HARDWARE PACK IS LOCATED IN 460550F(B4)

| 10 | SHORT BOLT<br>(Φ6 X 30mm - RBW)               |   | 2PCS |
|----|-----------------------------------------------|---|------|
| 11 | MEDIUM BOLT<br>(Φ6 X 45mm - RBW)              |   | 4PCS |
| 12 | LOCK WASHER<br>(Ф6 - RBW)                     | Ø | 4PCS |
| 13 | MEDIUM FLAT WASHER<br>(Φ7 X 19mm X 2.0 - RBW) | 0 | 4PCS |

### **ASSEMBLY INSTRUCTIONS**