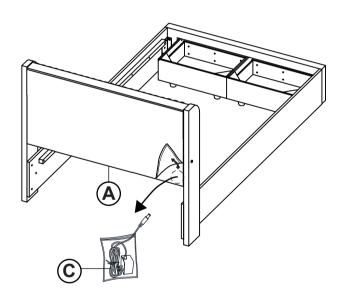

| 16PCS |
| 8 | BIG FLAT WASHER<br>(3/8 x 25 x 1.0 - RBW)     | 0       | 6PCS  |
| 9 | PLASTIC DOWEL<br>(Ф8 X 30MM)                  |         | 6PCS  |

### Z-B4 (BOX 4) - HARDWARE PACK IS LOCATED IN 460550F(B4)

| 10 | SHORT BOLT<br>(Φ6 X 30mm - RBW)               |   | 2PCS |
|----|-----------------------------------------------|---|------|
| 11 | MEDIUM BOLT<br>(Φ6 X 45mm - RBW)              |   | 4PCS |
| 12 | LOCK WASHER<br>(Ф6 - RBW)                     | Ø | 4PCS |
| 13 | MEDIUM FLAT WASHER<br>(Φ7 X 19mm X 2.0 - RBW) | 0 | 4PCS |

#### NOTE:

Phillips head screw driver is required in the assembly process; however, manufacturer does not provide this item.

## **ASSEMBLY INSTRUCTIONS**







## **ASSEMBLY INSTRUCTIONS**



## STEP 7









### **ASSEMBLY INSTRUCTIONS**











### **ASSEMBLY INSTRUCTIONS**