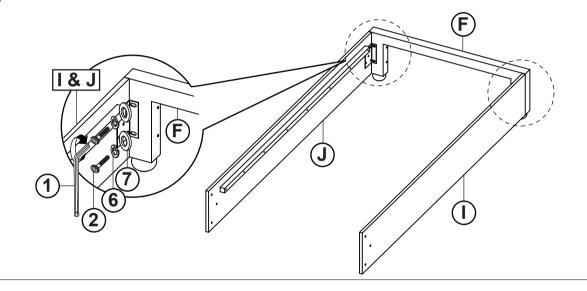

| <b>@</b> | 16PCS |
| 7 | MEDIUM FLAT WASHER<br>(Φ7 X 19mm X 2.0 - RBW) |          | 16PCS |
| 8 | BIG FLAT WASHER<br>(3/8 x 25 x 1.0 - RBW)     |          | 6PCS  |
| 9 | PLASTIC DOWEL<br>(Ф8 X 30MM)                  |          | 6PCS  |

#### Z-B4 (BOX 4) - HARDWARE PACK IS LOCATED IN 460550T(B4)

| 10 | MEDIUM BOLT<br>(Φ6 X 45mm - RBW)              |          | 4PCS |
|----|-----------------------------------------------|----------|------|
| 11 | LOCK WASHER<br>(Φ6 - RBW)                     | <b>@</b> | 4PCS |
| 12 | MEDIUM FLAT WASHER<br>(Φ7 X 19mm X 2.0 - RBW) | •        | 4PCS |

#### NOTE:

Phillips head screw driver is required in the assembly process; however, manufacturer does not provide this item.



#### **ASSEMBLY INSTRUCTIONS**

## STEP 1



### STEP 2



## STEP 3



# COASTER

### **ASSEMBLY INSTRUCTIONS**

#### STEP 4



### STEP 5



## STEP 6



# COASTER

#### **ASSEMBLY INSTRUCTIONS**

### STEP 7



### STEP 8



## STEP 9



PAGE 6 OF 8

COASTERFURNITURE.COM

# COASTER

#### **ASSEMBLY INSTRUCTIONS**

### **STEP 10**



### **STEP 11**



### **STEP 12**



PAGE 7 OF 8

COASTERFURNITURE.COM

# COASTER

#### **ASSEMBLY INSTRUCTIONS**

## **STEP 13**



#### **STEP 14**







Inner Size: 39.25"W x 76.00"D

Inner Size of Drawer: 30.50"W x 14.50"D x 5.25"H x 0.50"T



Note: Dimension tolerance ±5%