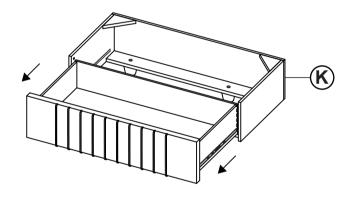

| 6PCS  |
| 9 | PLASTIC DOWEL<br>(Ф8 X 30MM)                  |          | 6PCS  |

#### Z-B4 (BOX 4) - HARDWARE PACK IS LOCATED IN 460550T(B4)

| 10 | MEDIUM BOLT<br>(Φ6 X 45mm - RBW)              |          | 4PCS |
|----|-----------------------------------------------|----------|------|
| 11 | LOCK WASHER<br>(Φ6 - RBW)                     | <b>@</b> | 4PCS |
| 12 | MEDIUM FLAT WASHER<br>(Φ7 X 19mm X 2.0 - RBW) | •        | 4PCS |

#### NOTE:

Phillips head screw driver is required in the assembly process; however, manufacturer does not provide this item.



#### **ASSEMBLY INSTRUCTIONS**

## STEP 1



### STEP 2



## STEP 3



# COASTER

### **ASSEMBLY INSTRUCTIONS**

#### STEP 4



### STEP 5



## STEP 6



# COASTER

#### **ASSEMBLY INSTRUCTIONS**

### STEP 7



### STEP 8



## STEP 9



PAGE 6 OF 8

COASTERFURNITURE.COM

# COASTER

#### **ASSEMBLY INSTRUCTIONS**

### **STEP 10**



### **STEP 11**



### **STEP 12**



PAGE 7 OF 8

COASTERFURNITURE.COM

# COASTER

#### **ASSEMBLY INSTRUCTIONS**

## **STEP 13**



#### **STEP 14**







Inner Size: 39.25"W x 76.00"D

Inner Size of Drawer: 30.50"W x 14.50"D x 5.25"H x 0.50"T



Note: Dimension tolerance ±5%