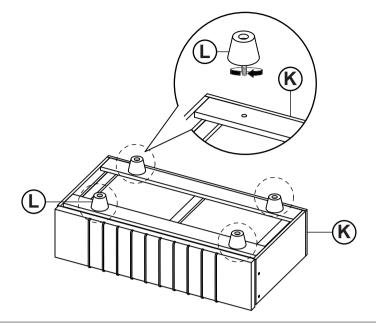

- RBW)     |          | 6PCS  |
| 9 | PLASTIC DOWEL<br>(Ф8 X 30MM)                  |          | 6PCS  |

#### Z-B4 (BOX 4) - HARDWARE PACK IS LOCATED IN 460550T(B4)

| 10 | MEDIUM BOLT<br>(Φ6 X 45mm - RBW)              |          | 4PCS |
|----|-----------------------------------------------|----------|------|
| 11 | LOCK WASHER<br>(Φ6 - RBW)                     | <b>@</b> | 4PCS |
| 12 | MEDIUM FLAT WASHER<br>(Φ7 X 19mm X 2.0 - RBW) | •        | 4PCS |

#### NOTE:

Phillips head screw driver is required in the assembly process; however, manufacturer does not provide this item.



#### **ASSEMBLY INSTRUCTIONS**

## STEP 1



### STEP 2



## STEP 3



# COASTER

### **ASSEMBLY INSTRUCTIONS**

#### STEP 4



### STEP 5



## STEP 6



# COASTER

#### **ASSEMBLY INSTRUCTIONS**

### STEP 7



### STEP 8



## STEP 9



PAGE 6 OF 8

COASTERFURNITURE.COM

# COASTER

#### **ASSEMBLY INSTRUCTIONS**

### **STEP 10**



### **STEP 11**



### **STEP 12**



PAGE 7 OF 8

COASTERFURNITURE.COM

# COASTER

#### **ASSEMBLY INSTRUCTIONS**

## **STEP 13**



#### **STEP 14**







Inner Size: 39.25"W x 76.00"D

Inner Size of Drawer: 30.50"W x 14.50"D x 5.25"H x 0.50"T



Note: Dimension tolerance ±5%