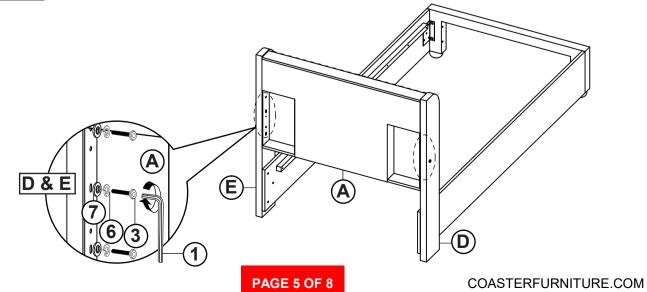

| 16PCS |
| 8 | BIG FLAT WASHER<br>(3/8 x 25 x 1.0 - RBW)     |          | 6PCS  |
| 9 | PLASTIC DOWEL<br>(Ф8 X 30MM)                  |          | 6PCS  |

#### Z-B4 (BOX 4) - HARDWARE PACK IS LOCATED IN 460550T(B4)

| 10 | MEDIUM BOLT<br>(Φ6 X 45mm - RBW)              |          | 4PCS |
|----|-----------------------------------------------|----------|------|
| 11 | LOCK WASHER<br>(Φ6 - RBW)                     | <b>@</b> | 4PCS |
| 12 | MEDIUM FLAT WASHER<br>(Φ7 X 19mm X 2.0 - RBW) | •        | 4PCS |

#### NOTE:

Phillips head screw driver is required in the assembly process; however, manufacturer does not provide this item.



#### **ASSEMBLY INSTRUCTIONS**

## STEP 1



### STEP 2



## STEP 3



# COASTER

### **ASSEMBLY INSTRUCTIONS**

#### STEP 4



### STEP 5



## STEP 6



# COASTER

#### **ASSEMBLY INSTRUCTIONS**

### STEP 7



### STEP 8



## STEP 9



PAGE 6 OF 8

COASTERFURNITURE.COM

# COASTER

#### **ASSEMBLY INSTRUCTIONS**

### **STEP 10**



### **STEP 11**



### **STEP 12**



PAGE 7 OF 8

COASTERFURNITURE.COM

# COASTER

#### **ASSEMBLY INSTRUCTIONS**

## **STEP 13**



#### **STEP 14**







Inner Size: 39.25"W x 76.00"D

Inner Size of Drawer: 30.50"W x 14.50"D x 5.25"H x 0.50"T



Note: Dimension tolerance ±5%