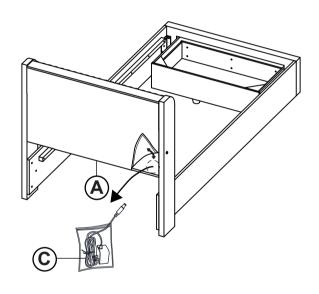

LOCATED IN 460550T(B4)

| 10 | MEDIUM BOLT<br>(Φ6 X 45mm - RBW)              |          | 4PCS |
|----|-----------------------------------------------|----------|------|
| 11 | LOCK WASHER<br>(Φ6 - RBW)                     | <b>@</b> | 4PCS |
| 12 | MEDIUM FLAT WASHER<br>(Φ7 X 19mm X 2.0 - RBW) | •        | 4PCS |

#### NOTE:

Phillips head screw driver is required in the assembly process; however, manufacturer does not provide this item.



#### **ASSEMBLY INSTRUCTIONS**

## STEP 1



### STEP 2



## STEP 3



# COASTER

### **ASSEMBLY INSTRUCTIONS**

#### STEP 4



### STEP 5



## STEP 6



# COASTER

#### **ASSEMBLY INSTRUCTIONS**

### STEP 7



### STEP 8



## STEP 9



PAGE 6 OF 8

COASTERFURNITURE.COM

# COASTER

#### **ASSEMBLY INSTRUCTIONS**

### **STEP 10**



### **STEP 11**



### **STEP 12**



PAGE 7 OF 8

COASTERFURNITURE.COM

# COASTER

#### **ASSEMBLY INSTRUCTIONS**

## **STEP 13**



#### **STEP 14**







Inner Size: 39.25"W x 76.00"D

Inner Size of Drawer: 30.50"W x 14.50"D x 5.25"H x 0.50"T



Note: Dimension tolerance ±5%