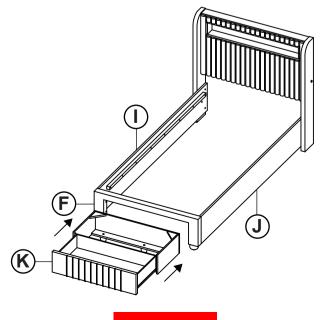

S  |
| 9 | PLASTIC DOWEL<br>(Ф8 X 30MM)                  |          | 6PCS  |

#### Z-B4 (BOX 4) - HARDWARE PACK IS LOCATED IN 460550T(B4)

| 10 | MEDIUM BOLT<br>(Φ6 X 45mm - RBW)              |          | 4PCS |
|----|-----------------------------------------------|----------|------|
| 11 | LOCK WASHER<br>(Φ6 - RBW)                     | <b>@</b> | 4PCS |
| 12 | MEDIUM FLAT WASHER<br>(Φ7 X 19mm X 2.0 - RBW) | •        | 4PCS |

#### NOTE:

Phillips head screw driver is required in the assembly process; however, manufacturer does not provide this item.



#### **ASSEMBLY INSTRUCTIONS**

## STEP 1



### STEP 2



## STEP 3



# COASTER

### **ASSEMBLY INSTRUCTIONS**

#### STEP 4



### STEP 5



## STEP 6



# COASTER

#### **ASSEMBLY INSTRUCTIONS**

### STEP 7



### STEP 8



## STEP 9



PAGE 6 OF 8

COASTERFURNITURE.COM

# COASTER

#### **ASSEMBLY INSTRUCTIONS**

### **STEP 10**



### **STEP 11**



### **STEP 12**



PAGE 7 OF 8

COASTERFURNITURE.COM

# COASTER

#### **ASSEMBLY INSTRUCTIONS**

## **STEP 13**



#### **STEP 14**







Inner Size: 39.25"W x 76.00"D

Inner Size of Drawer: 30.50"W x 14.50"D x 5.25"H x 0.50"T



Note: Dimension tolerance ±5%