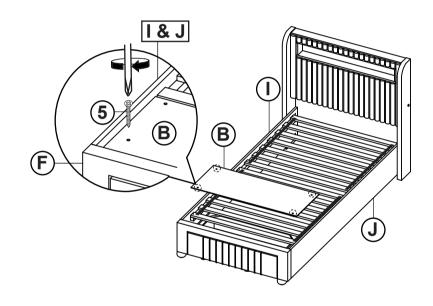

## **STEP 13**

#### **STEP 14**

Inner Size: 39.25"W x 76.00"D

Inner Size of Drawer: 30.50"W x 14.50"D x 5.25"H x 0.50"T

Note: Dimension tolerance ±5%