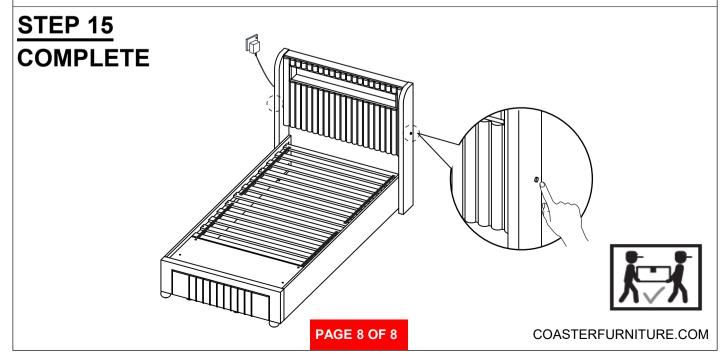

-------------|----------|------|
| 11 | LOCK WASHER<br>(Φ6 - RBW)                     | <b>@</b> | 4PCS |
| 12 | MEDIUM FLAT WASHER<br>(Φ7 X 19mm X 2.0 - RBW) | •        | 4PCS |

#### NOTE:

Phillips head screw driver is required in the assembly process; however, manufacturer does not provide this item.



#### **ASSEMBLY INSTRUCTIONS**

## STEP 1



### STEP 2



## STEP 3



# COASTER

### **ASSEMBLY INSTRUCTIONS**

#### STEP 4



### STEP 5



## STEP 6



# COASTER

#### **ASSEMBLY INSTRUCTIONS**

### STEP 7



### STEP 8



## STEP 9



PAGE 6 OF 8

COASTERFURNITURE.COM

# COASTER

#### **ASSEMBLY INSTRUCTIONS**

### **STEP 10**



### **STEP 11**



### **STEP 12**



PAGE 7 OF 8

COASTERFURNITURE.COM

# COASTER

#### **ASSEMBLY INSTRUCTIONS**

## **STEP 13**



#### **STEP 14**







Inner Size: 39.25"W x 76.00"D

Inner Size of Drawer: 30.50"W x 14.50"D x 5.25"H x 0.50"T



Note: Dimension tolerance ±5%