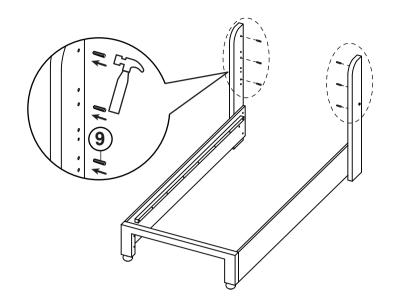

7 X 19mm X 2.0 - RBW) |          | 16PCS |
| 8 | BIG FLAT WASHER<br>(3/8 x 25 x 1.0 - RBW)     |          | 6PCS  |
| 9 | PLASTIC DOWEL<br>(Ф8 X 30MM)                  |          | 6PCS  |

#### Z-B4 (BOX 4) - HARDWARE PACK IS LOCATED IN 460550T(B4)

| 10 | MEDIUM BOLT<br>(Φ6 X 45mm - RBW)              |          | 4PCS |
|----|-----------------------------------------------|----------|------|
| 11 | LOCK WASHER<br>(Φ6 - RBW)                     | <b>@</b> | 4PCS |
| 12 | MEDIUM FLAT WASHER<br>(Φ7 X 19mm X 2.0 - RBW) | •        | 4PCS |

#### NOTE:

Phillips head screw driver is required in the assembly process; however, manufacturer does not provide this item.



#### **ASSEMBLY INSTRUCTIONS**

## STEP 1



### STEP 2



## STEP 3



# COASTER

### **ASSEMBLY INSTRUCTIONS**

#### STEP 4



### STEP 5



## STEP 6



# COASTER

#### **ASSEMBLY INSTRUCTIONS**

### STEP 7



### STEP 8



## STEP 9



PAGE 6 OF 8

COASTERFURNITURE.COM

# COASTER

#### **ASSEMBLY INSTRUCTIONS**

### **STEP 10**



### **STEP 11**



### **STEP 12**



PAGE 7 OF 8

COASTERFURNITURE.COM

# COASTER

#### **ASSEMBLY INSTRUCTIONS**

## **STEP 13**



#### **STEP 14**







Inner Size: 39.25"W x 76.00"D

Inner Size of Drawer: 30.50"W x 14.50"D x 5.25"H x 0.50"T



Note: Dimension tolerance ±5%