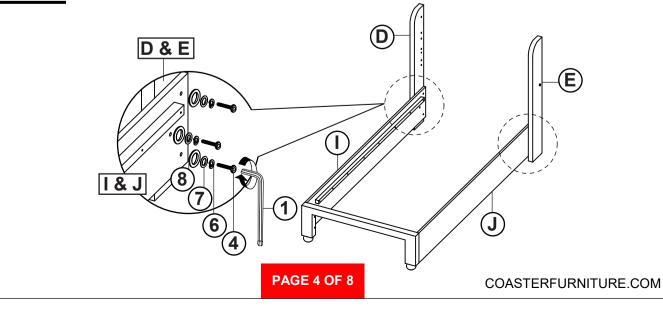

| <b>@</b> | 16PCS |
| 7 | MEDIUM FLAT WASHER<br>(Φ7 X 19mm X 2.0 - RBW) |          | 16PCS |
| 8 | BIG FLAT WASHER<br>(3/8 x 25 x 1.0 - RBW)     |          | 6PCS  |
| 9 | PLASTIC DOWEL<br>(Ф8 X 30MM)                  |          | 6PCS  |

#### Z-B4 (BOX 4) - HARDWARE PACK IS LOCATED IN 460550T(B4)

| 10 | MEDIUM BOLT<br>(Φ6 X 45mm - RBW)              |          | 4PCS |
|----|-----------------------------------------------|----------|------|
| 11 | LOCK WASHER<br>(Φ6 - RBW)                     | <b>@</b> | 4PCS |
| 12 | MEDIUM FLAT WASHER<br>(Φ7 X 19mm X 2.0 - RBW) | •        | 4PCS |

#### NOTE:

Phillips head screw driver is required in the assembly process; however, manufacturer does not provide this item.



#### **ASSEMBLY INSTRUCTIONS**

## STEP 1



### STEP 2



## STEP 3



# COASTER

### **ASSEMBLY INSTRUCTIONS**

#### STEP 4



### STEP 5



## STEP 6



# COASTER

#### **ASSEMBLY INSTRUCTIONS**

### STEP 7



### STEP 8



## STEP 9



PAGE 6 OF 8

COASTERFURNITURE.COM

# COASTER

#### **ASSEMBLY INSTRUCTIONS**

### **STEP 10**



### **STEP 11**



### **STEP 12**



PAGE 7 OF 8

COASTERFURNITURE.COM

# COASTER

#### **ASSEMBLY INSTRUCTIONS**

## **STEP 13**



#### **STEP 14**







Inner Size: 39.25"W x 76.00"D

Inner Size of Drawer: 30.50"W x 14.50"D x 5.25"H x 0.50"T



Note: Dimension tolerance ±5%