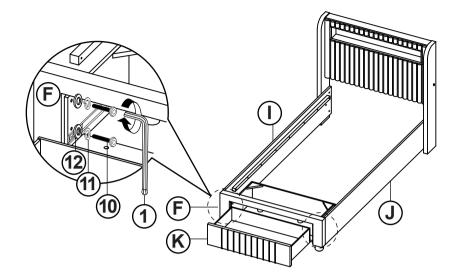

- HARDWARE PACK IS LOCATED IN 460550T(B4)

| 10 | MEDIUM BOLT<br>(Φ6 X 45mm - RBW)              |          | 4PCS |
|----|-----------------------------------------------|----------|------|
| 11 | LOCK WASHER<br>(Φ6 - RBW)                     | <b>@</b> | 4PCS |
| 12 | MEDIUM FLAT WASHER<br>(Φ7 X 19mm X 2.0 - RBW) | •        | 4PCS |

#### NOTE:

Phillips head screw driver is required in the assembly process; however, manufacturer does not provide this item.



#### **ASSEMBLY INSTRUCTIONS**

## STEP 1



### STEP 2



## STEP 3



# COASTER

### **ASSEMBLY INSTRUCTIONS**

#### STEP 4



### STEP 5



## STEP 6



# COASTER

#### **ASSEMBLY INSTRUCTIONS**

### STEP 7



### STEP 8



## STEP 9



PAGE 6 OF 8

COASTERFURNITURE.COM

# COASTER

#### **ASSEMBLY INSTRUCTIONS**

### **STEP 10**



### **STEP 11**



### **STEP 12**



PAGE 7 OF 8

COASTERFURNITURE.COM

# COASTER

#### **ASSEMBLY INSTRUCTIONS**

## **STEP 13**



#### **STEP 14**







Inner Size: 39.25"W x 76.00"D

Inner Size of Drawer: 30.50"W x 14.50"D x 5.25"H x 0.50"T



Note: Dimension tolerance ±5%