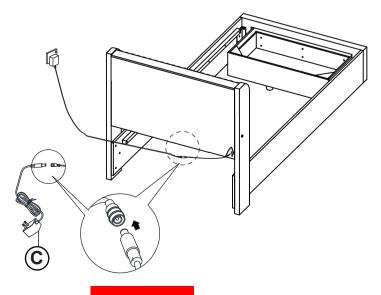

B4)

| 10 | MEDIUM BOLT<br>(Φ6 X 45mm - RBW)              |          | 4PCS |
|----|-----------------------------------------------|----------|------|
| 11 | LOCK WASHER<br>(Φ6 - RBW)                     | <b>@</b> | 4PCS |
| 12 | MEDIUM FLAT WASHER<br>(Φ7 X 19mm X 2.0 - RBW) | •        | 4PCS |

#### NOTE:

Phillips head screw driver is required in the assembly process; however, manufacturer does not provide this item.



#### **ASSEMBLY INSTRUCTIONS**

## STEP 1



### STEP 2



## STEP 3



# COASTER

### **ASSEMBLY INSTRUCTIONS**

#### STEP 4



### STEP 5



## STEP 6



# COASTER

#### **ASSEMBLY INSTRUCTIONS**

### STEP 7



### STEP 8



## STEP 9



PAGE 6 OF 8

COASTERFURNITURE.COM

# COASTER

#### **ASSEMBLY INSTRUCTIONS**

### **STEP 10**



### **STEP 11**



### **STEP 12**



PAGE 7 OF 8

COASTERFURNITURE.COM

# COASTER

#### **ASSEMBLY INSTRUCTIONS**

## **STEP 13**



#### **STEP 14**







Inner Size: 39.25"W x 76.00"D

Inner Size of Drawer: 30.50"W x 14.50"D x 5.25"H x 0.50"T



Note: Dimension tolerance ±5%