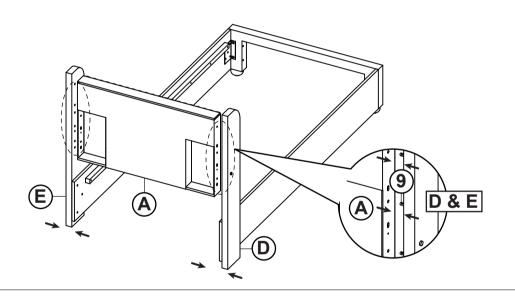

- RBW) |          | 16PCS |
| 8 | BIG FLAT WASHER<br>(3/8 x 25 x 1.0 - RBW)     |          | 6PCS  |
| 9 | PLASTIC DOWEL<br>(Ф8 X 30MM)                  |          | 6PCS  |

#### Z-B4 (BOX 4) - HARDWARE PACK IS LOCATED IN 460550T(B4)

| 10 | MEDIUM BOLT<br>(Φ6 X 45mm - RBW)              |          | 4PCS |
|----|-----------------------------------------------|----------|------|
| 11 | LOCK WASHER<br>(Φ6 - RBW)                     | <b>@</b> | 4PCS |
| 12 | MEDIUM FLAT WASHER<br>(Φ7 X 19mm X 2.0 - RBW) | •        | 4PCS |

#### NOTE:

Phillips head screw driver is required in the assembly process; however, manufacturer does not provide this item.



#### **ASSEMBLY INSTRUCTIONS**

## STEP 1



### STEP 2



## STEP 3



# COASTER

### **ASSEMBLY INSTRUCTIONS**

#### STEP 4



### STEP 5



## STEP 6



# COASTER

#### **ASSEMBLY INSTRUCTIONS**

### STEP 7



### STEP 8



## STEP 9



PAGE 6 OF 8

COASTERFURNITURE.COM

# COASTER

#### **ASSEMBLY INSTRUCTIONS**

### **STEP 10**



### **STEP 11**



### **STEP 12**



PAGE 7 OF 8

COASTERFURNITURE.COM

# COASTER

#### **ASSEMBLY INSTRUCTIONS**

## **STEP 13**



#### **STEP 14**







Inner Size: 39.25"W x 76.00"D

Inner Size of Drawer: 30.50"W x 14.50"D x 5.25"H x 0.50"T



Note: Dimension tolerance ±5%