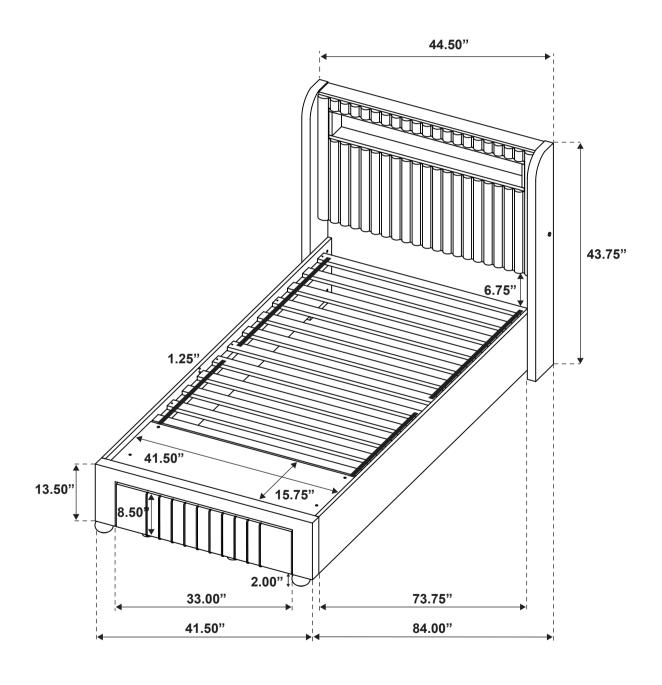

#### **STEP 14**

Inner Size: 39.25"W x 76.00"D

Inner Size of Drawer: 30.50"W x 14.50"D x 5.25"H x 0.50"T

Note: Dimension tolerance ±5%