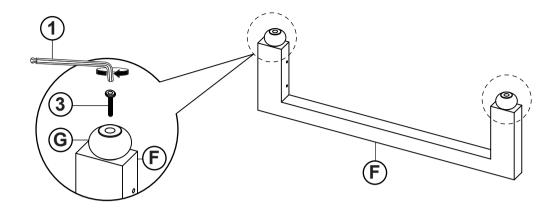

r>(Φ6 - RBW)                     | <b>@</b> | 16PCS |
| 7 | MEDIUM FLAT WASHER<br>(Φ7 X 19mm X 2.0 - RBW) |          | 16PCS |
| 8 | BIG FLAT WASHER<br>(3/8 x 25 x 1.0 - RBW)     |          | 6PCS  |
| 9 | PLASTIC DOWEL<br>(Ф8 X 30MM)                  |          | 6PCS  |

#### Z-B4 (BOX 4) - HARDWARE PACK IS LOCATED IN 460550T(B4)

| 10 | MEDIUM BOLT<br>(Φ6 X 45mm - RBW)              |          | 4PCS |
|----|-----------------------------------------------|----------|------|
| 11 | LOCK WASHER<br>(Φ6 - RBW)                     | <b>@</b> | 4PCS |
| 12 | MEDIUM FLAT WASHER<br>(Φ7 X 19mm X 2.0 - RBW) | •        | 4PCS |

#### NOTE:

Phillips head screw driver is required in the assembly process; however, manufacturer does not provide this item.



#### **ASSEMBLY INSTRUCTIONS**

## STEP 1



### STEP 2



## STEP 3



# COASTER

### **ASSEMBLY INSTRUCTIONS**

#### STEP 4



### STEP 5



## STEP 6



# COASTER

#### **ASSEMBLY INSTRUCTIONS**

### STEP 7



### STEP 8



## STEP 9



PAGE 6 OF 8

COASTERFURNITURE.COM

# COASTER

#### **ASSEMBLY INSTRUCTIONS**

### **STEP 10**



### **STEP 11**



### **STEP 12**



PAGE 7 OF 8

COASTERFURNITURE.COM

# COASTER

#### **ASSEMBLY INSTRUCTIONS**

## **STEP 13**



#### **STEP 14**







Inner Size: 39.25"W x 76.00"D

Inner Size of Drawer: 30.50"W x 14.50"D x 5.25"H x 0.50"T



Note: Dimension tolerance ±5%