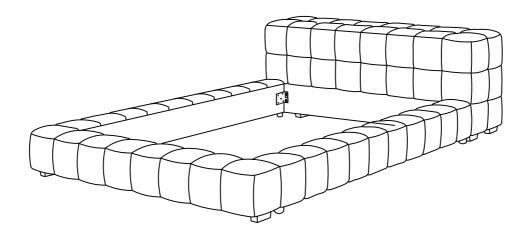

ure fast & easy assembly.



#### **WARNING!**

- 1. Don't attempt to repair or modify parts that are broken or defective. Please contact the store immediately.
- 2. This product is for home use only and not intended for commercial establishments.



ASSEMBLY TIME

20 MINUTES

### **PARTS IDENTIFICATION**

#### **B1 (BOX 1)**

A HEADBOARD



1PC

#### **B2 (BOX 2)**

B FOOTBOARD



1PC

C BED RAIL



2PCS

#### **HARDWARE IDENTIFICATION**

#### Z-B2(BOX 2) - HARDWARE PACK IS LOCATED IN 306121F(B2)

1 BOLT (M8 X 25MM)



8PCS

2 ALLEN WRENCH (M5 X 65MM - BLK)



1PC

#### NOTE:

Phillips head screw driver is required in the assembly process; however, manufacturer does not provide this item.

## ITEM: 306121F(B1&B2)

# COASTER

### **ASSEMBLY INSTRUCTIONS**

### STEP 1



# STEP 2 COMPLETE





## ITEM: 306121F(B1&B2)



Inner Size: 55.00"W x 76.50"D



Note: Dimension tolerance ± 5%

COASTERFURNITURE.COM