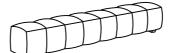

SSEMBLY INSTRUCTIONS COASTER FINE FURNITURE



Fine Furniture for every stage of life

306121F(B1&B2) Full Bed

## ITEM: 306121F(B1&B2)

#### **ASSEMBLY INSTRUCTIONS**



#### **ASSEMBLY TIPS:**

- 1. Remove hardware from box and sort by size.
- 2. Please check to see that all hardware and parts are present prior to start of assembly.
- 3. Please follow attached instructions in the same sequence as numbered to assure fast & easy assembly.



#### **WARNING!**

- 1. Don't attempt to repair or modify parts that are broken or defective. Please contact the store immediately.
- 2. This product is for home use only and not intended for commercial establishments.



ASSEMBLY TIME

20 MINUTES

### **PARTS IDENTIFICATION**

#### **B1 (BOX 1)**

A HEADBOARD



1PC

#### **B2 (BOX 2)**

B FOOTBOARD



1PC

C BED RAIL



2PCS

#### **HARDWARE IDENTIFICATION**

#### Z-B2(BOX 2) - HARDWARE PACK IS LOCATED IN 306121F(B2)

1 BOLT (M8 X 25MM)



8PCS

2 ALLEN WRENCH (M5 X 65MM - BLK)



1PC

#### NOTE:

Phillips head screw driver is required in the assembly process; however, manufacturer does not provide this item.

## ITEM: 306121F(B1&B2)

# COASTER

### **ASSEMBLY INSTRUCTIONS**

### STEP 1



# STEP 2 COMPLETE





## ITEM: 306121F(B1&B2)



Inner Size: 55.00"W x 76.50"D



Note: Dimension tolerance ± 5%

COASTERFURNITURE.COM