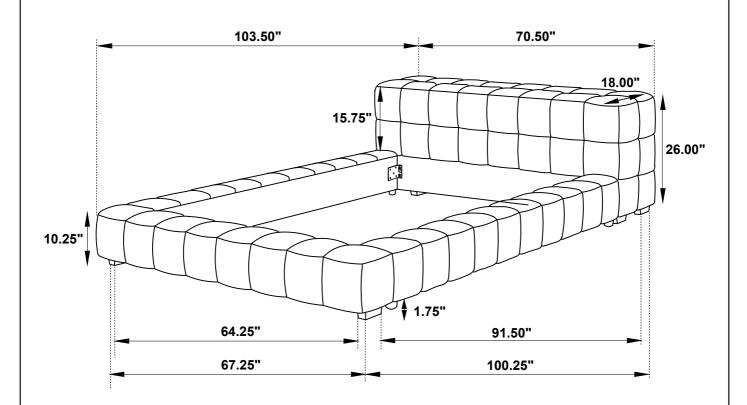

## ITEM: 306121F(B1&B2)

Inner Size: 55.00"W x 76.50"D

Note: Dimension tolerance ± 5%

COASTERFURNITURE.COM