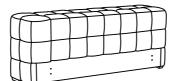

# ASSEMBLY INSTRUCTIONS COASTER FINE FURNITURE



Fine Furniture for every stage of life

306121F(B1&B2) Full Bed

## ITEM: 306121F(B1&B2)

#### **ASSEMBLY INSTRUCTIONS**



#### **ASSEMBLY TIPS:**

- 1. Remove hardware from box and sort by size.
- 2. Please check to see that all hardware and parts are present prior to start of assembly.
- 3. Please follow attached instructions in the same sequence as numbered to assure fast & easy assembly.



#### **WARNING!**

- 1. Don't attempt to repair or modify parts that are broken or defective. Please contact the store immediately.
- 2. This product is for home use only and not intended for commercial establishments.



ASSEMBLY TIME

20 MINUTES

### **PARTS IDENTIFICATION**

#### **B1 (BOX 1)**

A HEADBOARD



1PC

#### **B2 (BOX 2)**

B FOOTBOARD



1PC

C BED RAIL



2PCS

#### **HARDWARE IDENTIFICATION**

#### Z-B2(BOX 2) - HARDWARE PACK IS LOCATED IN 306121F(B2)

1 BOLT (M8 X 25MM)



8PCS

2 ALLEN WRENCH (M5 X 65MM - BLK)



1PC

#### NOTE:

Phillips head screw driver is required in the assembly process; however, manufacturer does not provide this item.

## ITEM: 306121F(B1&B2)

# COASTER

### **ASSEMBLY INSTRUCTIONS**

### STEP 1



# STEP 2 COMPLETE





## ITEM: 306121F(B1&B2)



Inner Size: 55.00"W x 76.50"D



Note: Dimension tolerance ± 5%

COASTERFURNITURE.COM