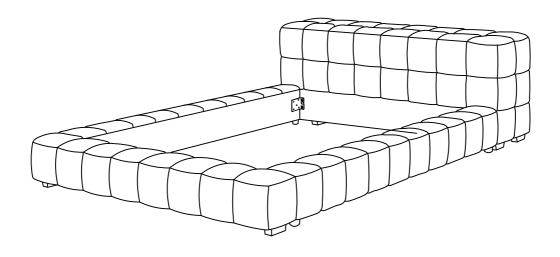

# ASSEMBLY INSTRUCTIONS COASTER FINE FURNITURE



Fine Furniture for every stage of life

306121F(B1&B2) Full Bed

## ITEM: 306121F(B1&B2)

#### **ASSEMBLY INSTRUCTIONS**



#### **ASSEMBLY TIPS:**

- 1. Remove hardware from box and sort by size.
- 2. Please check to see that all hardware and parts are present prior to start of assembly.
- 3. Please follow attached instructions in the same sequence as numbered to assure fast & easy assembly.



#### **WARNING!**

- 1. Don't attempt to repair or modify parts that are broken or defective. Please contact the store immediately.
- 2. This product is for home use only and not intended for commercial establishments.



ASSEMBLY TIME

20 MINUTES

### **PARTS IDENTIFICATION**

#### **B1 (BOX 1)**

A HEADBOARD



1PC

#### **B2 (BOX 2)**

B FOOTBOARD



1PC

C BED RAIL



2PCS

#### **HARDWARE ID