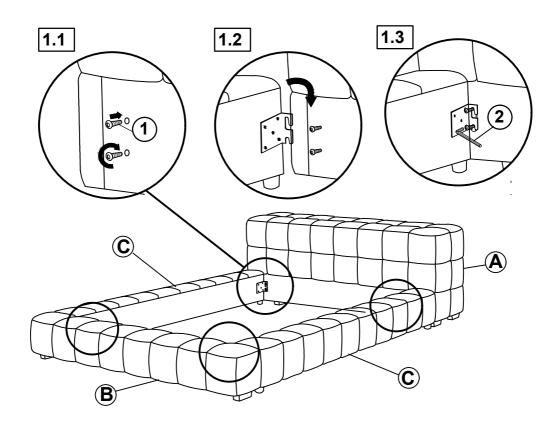

### STEP 1

#### **B1 (BOX 1)**

A HEADBOARD

1PC

#### **B2 (BOX 2)**

B FOOTBOARD

1PC

C BED RAIL

2PCS