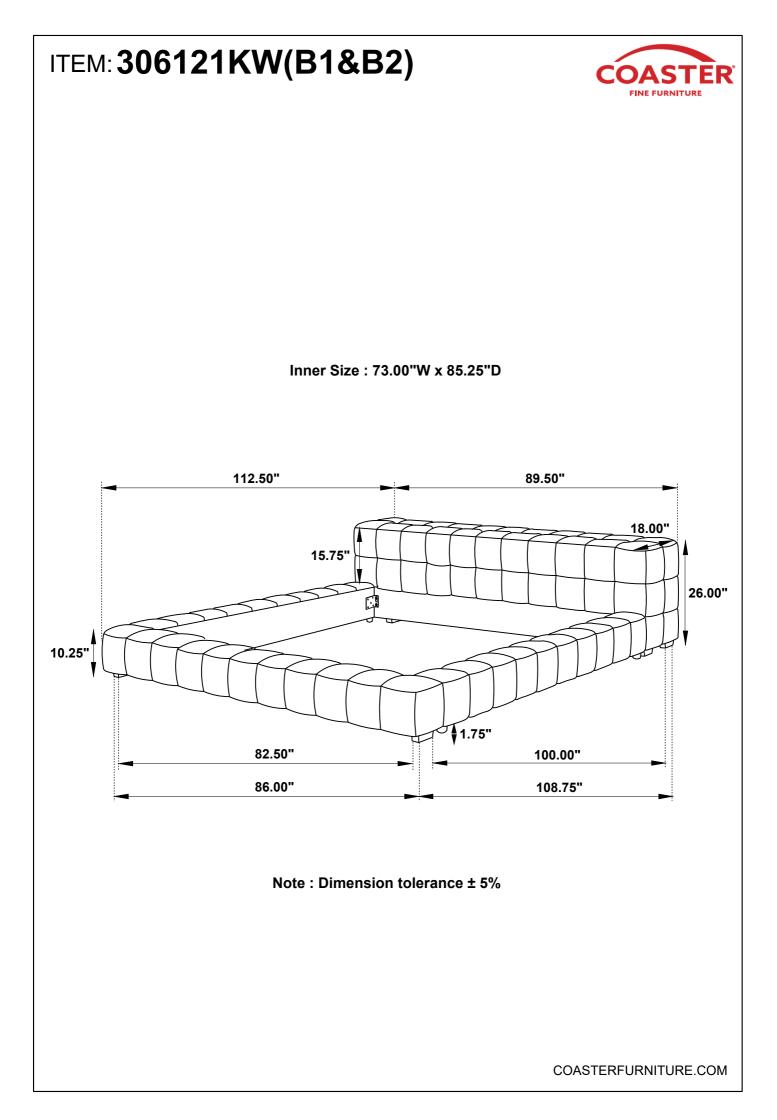

fective. Please contact the store immediately.

2. This product is for home use only and not intended for commercial establishments.





20 MINUTES

### PARTS IDENTIFICATION

B1 (BOX 1)

A HEADBOARD



1PC

#### B2 (BOX 2)

B FOOTBOARD



1PC

C BED RAIL

2PCS

### HARDWARE IDENTIFICATION

#### Z-B2(BOX 2) - HARDWARE PACK IS LOCATED IN 306121KW(B2)

| 1     | BOLT<br>(M8 X 25MM)               | 8PCS |
|-------|-----------------------------------|------|
| 2     | ALLEN WRENCH<br>(M5 X 65MM - BLK) | 1PC  |
| NOTE: |                                   |      |

Phillips head screw driver is required in the assembly process; however, manufacturer does not provide this item.



# ITEM: 306121KW(B1&B2)

### **ASSEMBLY INSTRUCTIONS**



### **STEP 1**









PAGE 2 OF 3

COASTERFURNITURE.COM