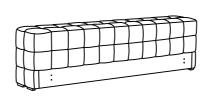

### PARTS IDENTIFICATION

B1 (BOX 1)

A HEADBOARD

1PC

#### B2 (BOX 2)

B FOOTBOARD

1PC

C BED RAIL

2PCS