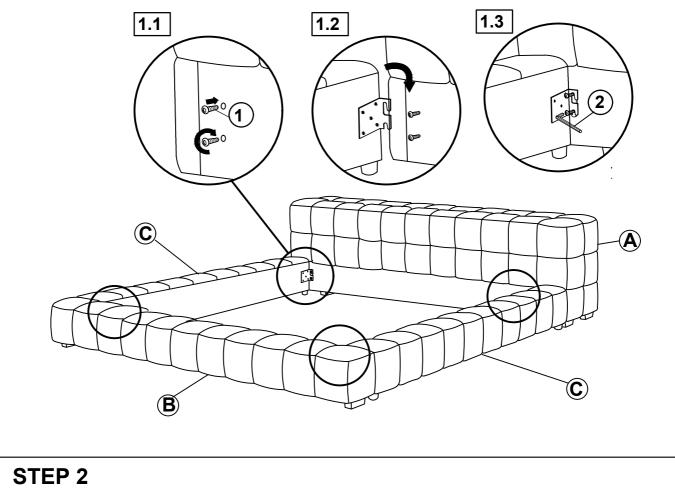

### **STEP 1**

PAGE 2 OF 3

COASTERFURNITURE.COM

### PARTS IDENTIFICATION

B1 (BOX 1)

A HEADBOARD

1PC

#### B2 (BOX 2)

B FOOTBOARD

1PC

C BED RAIL

2PCS