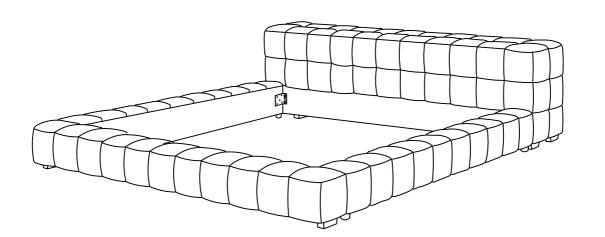

r or modify parts that are broken or defective. Please contact the store immediately.

2. This product is for home use only and not intended for commercial establishments.





20 MINUTES

### PARTS IDENTIFICATION

B1 (BOX 1)

A HEADBOARD



1PC

#### B2 (BOX 2)

B FOOTBOARD



1PC

C BED RAIL

2PCS

### HARDWARE IDENTIFICATION

#### Z-B2(BOX 2) - HARDWARE PACK IS LOCATED IN 306121KW(B2)

| 1     | BOLT<br>(M8 X 25MM)               | 8PCS |
|-------|-----------------------------------|------|
| 2     | ALLEN WRENCH<br>(M5 X 65MM - BLK) | 1PC  |
| NOTE: |                                   |      |

Phillips head screw driver is required in the assembly process; however, manufacturer does not provide this item.



# ITEM: 306121KW(B1&B2)

### **ASSEMBLY INSTRUCTIONS**



### **STEP 1**









PAGE 2 OF 3

COASTERFURNITURE.COM