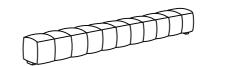

STER FINE FURNITURE



Fine Furniture for every stage of life

# 306121KW(B1&B2) California King Bed

REVISION 0 : 07/11/2024

PAGE 1 OF 3

COASTERFURNITURE.COM

## ITEM: 306121KW(B1&B2) ASSEMBLY INSTRUCTIONS



#### ASSEMBLY TIPS:

- 1. Remove hardware from box and sort by size.
- 2. Please check to see that all hardware and parts are present prior to start of assembly.
- 3. Please follow attached instructions in the same sequence as numbered to assure fast & easy assembly.



#### WARNING!

1. Don't attempt to repair or modify parts that are broken or defective. Please contact the store immediately.

2. This product is for home use only and not intended for commercial establishments.





20 MINUTES

### PARTS IDENTIFICATION

B1 (BOX 1)

A HEADBOARD



1PC

#### B2 (BOX 2)

B FOOTBOARD



1PC

C BED RAIL

2PCS

### HARDWARE IDENTIFICATION

#### Z-B2(BOX 2) - HARDWARE PACK IS LOCATED IN 306121KW(B2)

| 1     | BOLT<br>(M8 X 25MM)               | 8PCS |
|-------|-----------------------------------|------|
| 2     | ALLEN WRENCH<br>(M5 X 65MM - BLK) | 1PC  |
| NOTE: |                                   |      |

Phillips head screw driver is required in the assembly process; however, manufacturer does not provide this item.



# ITEM: 306121KW(B1&B2)

### **ASSEMBLY INSTRUCTIONS**



### **STEP 1**









PAGE 2 OF 3

COASTERFURNITURE.COM