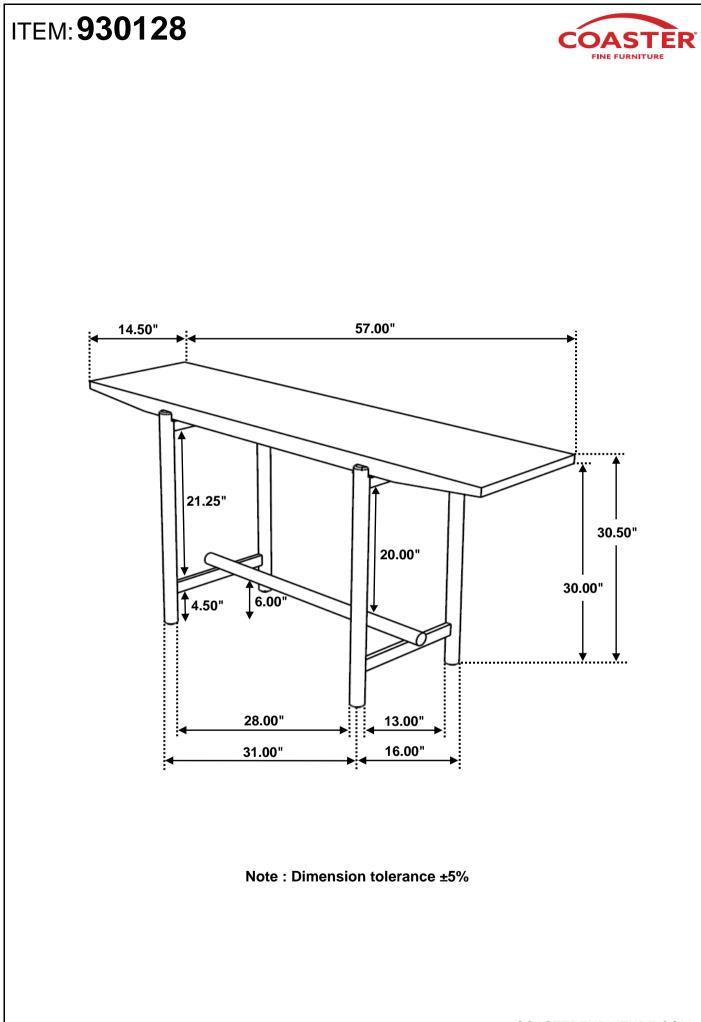

# ASSEMBLY INSTRUCTIONS COASTER FINE FURNITURE



Fine Furniture for every stage of life



PAGE 1 OF 3

COASTERFURNITURE.COM

## ITEM: 930128 ASSEMBLY INSTRUCTIONS



## **ASSEMBLY TIPS:**

- 1. Remove hardware from box and sort by size.
- 2. Please check to see that all hardware and parts are present prior to start of assembly.
- 3. Please follow attached instructions in the same sequence as numbered to assure fast & easy assembly.



## WARNING!

1. Don't attempt to repair or modify parts that are broken or defective. Please contact the store immediately.

2. This product is for home use only and not intended for commercial establishments.



- 3 SMALL FLAT WASHER (M7 x 16mm - BLK)
  - 4 BIG FLAT WASHER (M10 x 25mm - BLK)
  - 5 ALLEN WRENCH (4mm - BLK)

PAGE 2 OF 3

2PCS

14PCS

1PC





COASTERFURNITURE.COM