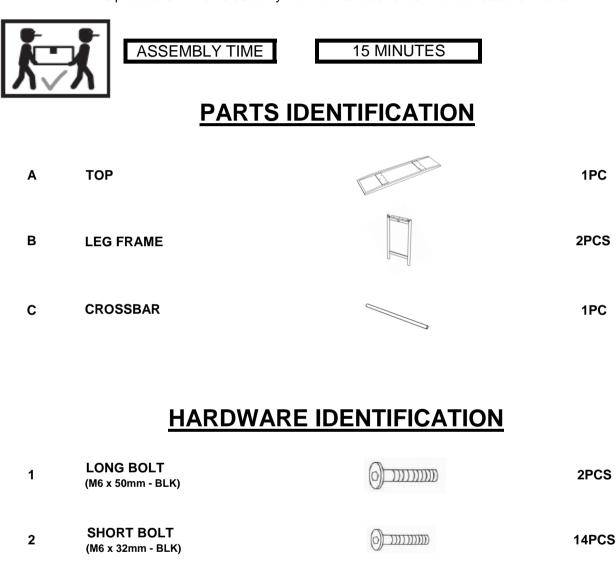

## **ASSEMBLY TIPS:**

- 1. Remove hardware from box and sort by size.
- 2. Please check to see that all hardware and parts are present prior to start of assembly.
- 3. Please follow attached instructions in the same sequence as numbered to assure fast & easy assembly.

- 3 SMALL FLAT WASHER (M7 x 16mm - BLK)
  - 4 BIG FLAT WASHER (M10 x 25mm - BLK)
  - 5 ALLEN WRENCH (4mm - BLK)

PAGE 2 OF 3

2PCS

14PCS

1PC

COASTERFURNITURE.COM