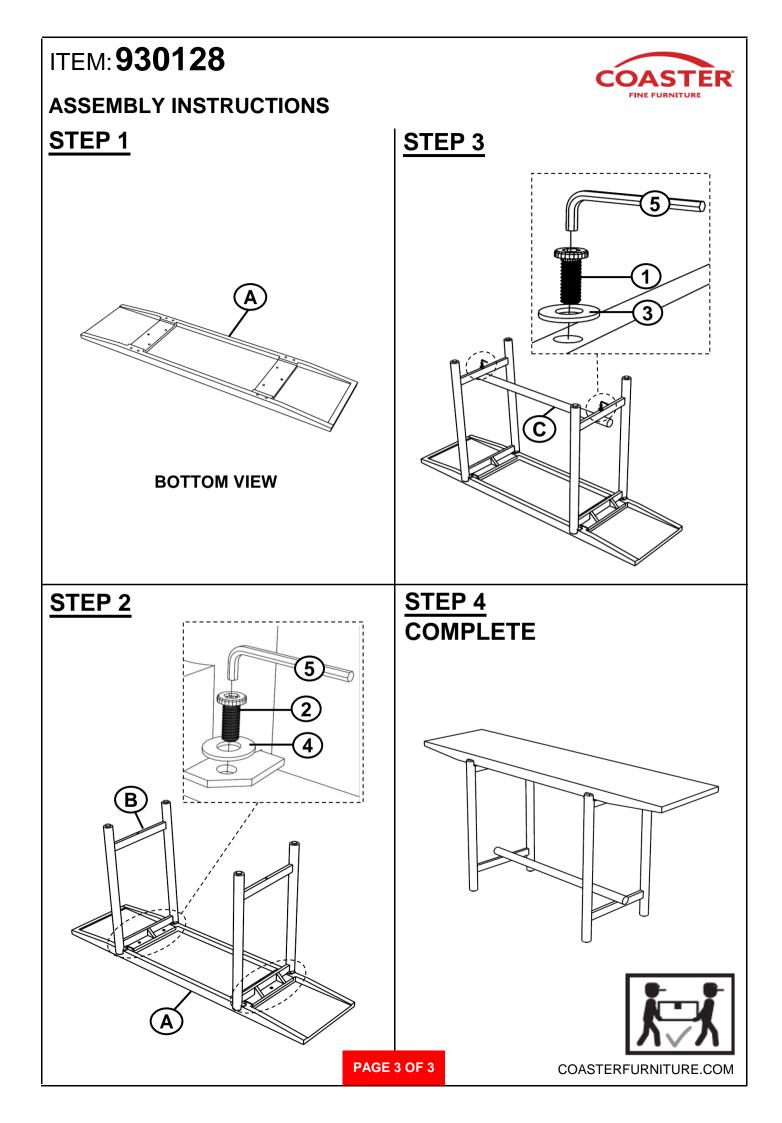

## ITEM: 930128 ASSEMBLY INSTRUCTIONS

## **ASSEMBLY TIPS:**

- 1. Remove hardware from box and sort by size.
- 2. Please check to see that all hardware and parts are present prior to start of assembly.
- 3. Please follow attached instructions in the same sequence as numbered to assure fast & easy assembly.