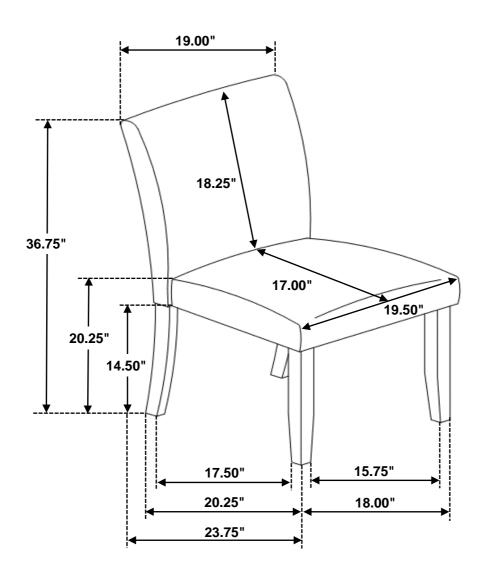

### **HARDWARE IDENTIFICATION**

| 1 | SHORT BOLT<br>(M6 x 40MM -RBW)    | (a)))))))))))   | 2PCS  |
|---|-----------------------------------|-----------------|-------|
| 2 | MEDIUM BOLT<br>(M6 x 60MM -RBW)   | (9))))))))))))) | 4PCS  |
| 3 | LONG BOLT<br>(M6 x 80MM -RBW)     |                 | 4PCS  |
| 4 | LOCK WASHER<br>(M6 x 12MM -RBW)   |                 | 10PCS |
| 5 | FLAT WASHER<br>(M6 x 19MM -RBW)   |                 | 10PCS |
| 6 | ALLEN WRENCH<br>(M4 x 100MM -BLK) |                 | 1PC   |

#### NOTE:

Quantities shown are for one chair.

Phillips head screw driver is required in the assembly process; however, manufacturer does not provide this item.

## ITEM: **106377**

## **ASSEMBLY INSTRUCTIONS**



## STEP 1



## STEP 2



## STEP 3 COMPLETE





ITEM: **106377** 





Note: Dimension tolerance ±5%