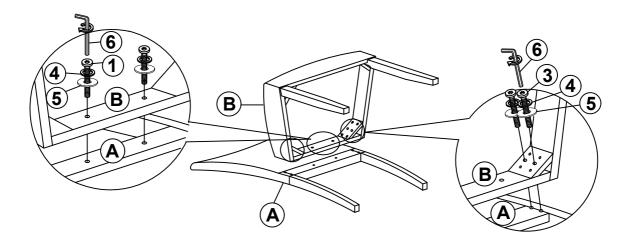

AT CUSHION | 1PC  |
| С | FRONT LEG    | 2PCS |

### **HARDWARE IDENTIFICATION**

| 1 | SHORT BOLT<br>(M6 x 40MM -RBW)    | (a)))))))))))   | 2PCS  |
|---|-----------------------------------|-----------------|-------|
| 2 | MEDIUM BOLT<br>(M6 x 60MM -RBW)   | (9))))))))))))) | 4PCS  |
| 3 | LONG BOLT<br>(M6 x 80MM -RBW)     |                 | 4PCS  |
| 4 | LOCK WASHER<br>(M6 x 12MM -RBW)   |                 | 10PCS |
| 5 | FLAT WASHER<br>(M6 x 19MM -RBW)   |                 | 10PCS |
| 6 | ALLEN WRENCH<br>(M4 x 100MM -BLK) |                 | 1PC   |

#### NOTE:

Quantities shown are for one chair.

Phillips head screw driver is required in the assembly process; however, manufacturer does not provide this item.

## ITEM: **106377**

## **ASSEMBLY INSTRUCTIONS**



## STEP 1



## STEP 2



## STEP 3 COMPLETE





ITEM: **106377** 





Note: Dimension tolerance ±5%