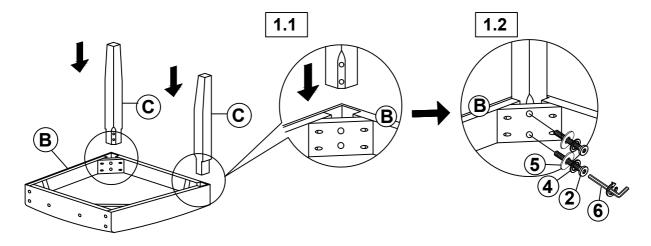

---|
| В | SEAT CUSHION | 1PC  |
| С | FRONT LEG    | 2PCS |

### **HARDWARE IDENTIFICATION**

| 1 | SHORT BOLT<br>(M6 x 40MM -RBW)    | (a)))))))))))   | 2PCS  |
|---|-----------------------------------|-----------------|-------|
| 2 | MEDIUM BOLT<br>(M6 x 60MM -RBW)   | (9))))))))))))) | 4PCS  |
| 3 | LONG BOLT<br>(M6 x 80MM -RBW)     |                 | 4PCS  |
| 4 | LOCK WASHER<br>(M6 x 12MM -RBW)   |                 | 10PCS |
| 5 | FLAT WASHER<br>(M6 x 19MM -RBW)   |                 | 10PCS |
| 6 | ALLEN WRENCH<br>(M4 x 100MM -BLK) |                 | 1PC   |

#### NOTE:

Quantities shown are for one chair.

Phillips head screw driver is required in the assembly process; however, manufacturer does not provide this item.

## ITEM: **106377**

## **ASSEMBLY INSTRUCTIONS**



## STEP 1



## STEP 2



## STEP 3 COMPLETE





ITEM: **106377** 





Note: Dimension tolerance ±5%