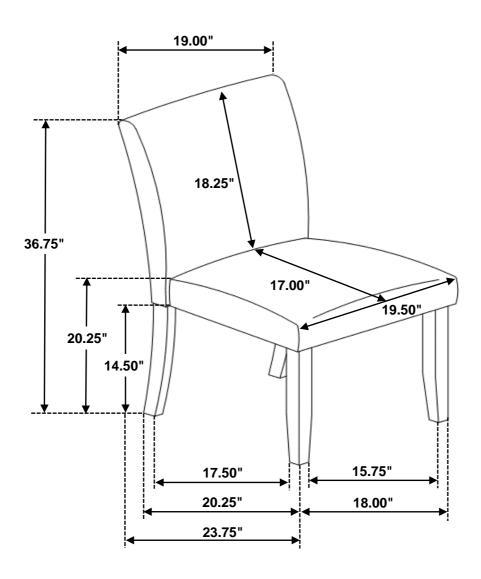

| 2PCS |

## **HARDWARE IDENTIFICATION**

| 1 | SHORT BOLT<br>(M6 x 40MM -RBW)    | (a)))))))))))   | 2PCS  |
|---|-----------------------------------|-----------------|-------|
| 2 | MEDIUM BOLT<br>(M6 x 60MM -RBW)   | (9))))))))))))) | 4PCS  |
| 3 | LONG BOLT<br>(M6 x 80MM -RBW)     |                 | 4PCS  |
| 4 | LOCK WASHER<br>(M6 x 12MM -RBW)   |                 | 10PCS |
| 5 | FLAT WASHER<br>(M6 x 19MM -RBW)   |                 | 10PCS |
| 6 | ALLEN WRENCH<br>(M4 x 100MM -BLK) |                 | 1PC   |

#### NOTE:

Quantities shown are for one chair.

Phillips head screw driver is required in the assembly process; however, manufacturer does not provide this item.

## ITEM: 106378

## **ASSEMBLY INSTRUCTIONS**



## STEP 1



## STEP 2



## STEP 3 COMPLETE





ITEM: 106378





Note: Dimension tolerance ±5%