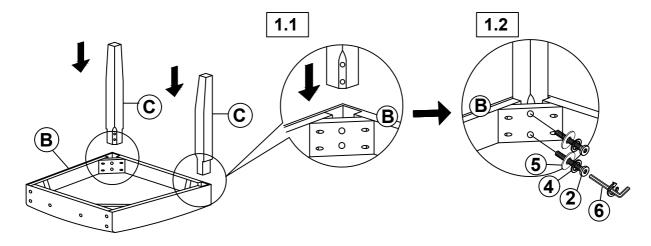

## STEP 1

## **PARTS IDENTIFICATION**

| A | BACK FRAME   | 1PC  |
|---|--------------|------|
| В | SEAT CUSHION | 1PC  |
| С | FRONT LEG    | 2PCS |

## **HARDWARE IDENTIFICATION**

| 1 | SHORT BOLT<br>(M6 x 40MM -RBW)    | (a)))))))))))   | 2PCS  |
|---|-----------------------------------|-----------------|-------|
| 2 | MEDIUM BOLT<br>(M6 x 60MM -RBW)   | (9))))))))))))) | 4PCS  |
| 3 | LONG BOLT<br>(M6 x 80MM -RBW)     |                 | 4PCS  |
| 4 | LOCK WASHER<br>(M6 x 12MM -RBW)   |                 | 10PCS |
| 5 | FLAT WASHER<br>(M6 x 19MM -RBW)   |                 | 10PCS |
| 6 | ALLEN WRENCH<br>(M4 x 100MM -BLK) |                 | 1PC   |