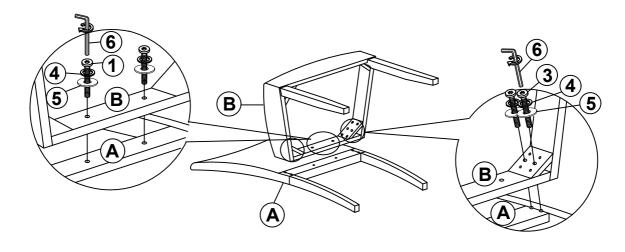

## STEP 2

## **PARTS IDENTIFICATION**

| A | BACK FRAME   | 1PC  |
|---|--------------|------|
| В | SEAT CUSHION | 1PC  |
| С | FRONT LEG    | 2PCS |

## **HARDWARE IDENTIFICATION**

| 1 | SHORT BOLT<br>(M6 x 40MM -RBW)    | (a)))))))))))   | 2PCS  |
|---|-----------------------------------|-----------------|-------|
| 2 | MEDIUM BOLT<br>(M6 x 60MM -RBW)   | (9))))))))))))) | 4PCS  |
| 3 | LONG BOLT<br>(M6 x 80MM -RBW)     |                 | 4PCS  |
| 4 | LOCK WASHER<br>(M6 x 12MM -RBW)   |                 | 10PCS |
| 5 | FLAT WASHER<br>(M6 x 19MM -RBW)   |                 | 10PCS |
| 6 | ALLEN WRENCH<br>(M4 x 100MM -BLK) |                 | 1PC   |