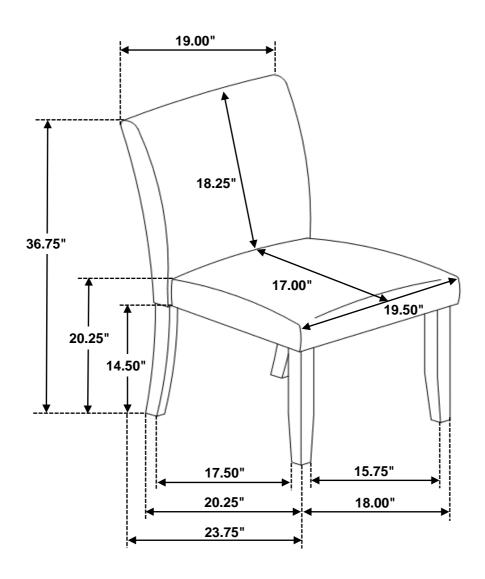

| 2PCS |

### **HARDWARE IDENTIFICATION**

| 1 | SHORT BOLT<br>(M6 x 40MM -RBW)    | (a)))))))))))   | 2PCS  |
|---|-----------------------------------|-----------------|-------|
| 2 | MEDIUM BOLT<br>(M6 x 60MM -RBW)   | (9))))))))))))) | 4PCS  |
| 3 | LONG BOLT<br>(M6 x 80MM -RBW)     |                 | 4PCS  |
| 4 | LOCK WASHER<br>(M6 x 12MM -RBW)   |                 | 10PCS |
| 5 | FLAT WASHER<br>(M6 x 19MM -RBW)   |                 | 10PCS |
| 6 | ALLEN WRENCH<br>(M4 x 100MM -BLK) |                 | 1PC   |

#### NOTE:

Quantities shown are for one chair.

Phillips head screw driver is required in the assembly process; however, manufacturer does not provide this item.

# ITEM: 106379

### **ASSEMBLY INSTRUCTIONS**



# STEP 1



# STEP 2



# STEP 3 COMPLETE





ITEM: 106379





Note: Dimension tolerance ±5%