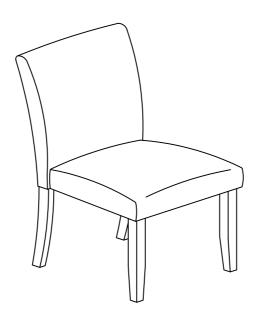

C  |
| C | FRONT LEG    | 2PCS |

### **HARDWARE IDENTIFICATION**

| 1 | SHORT BOLT<br>(M6 x 40MM -RBW)    | (a)))))))))))   | 2PCS  |
|---|-----------------------------------|-----------------|-------|
| 2 | MEDIUM BOLT<br>(M6 x 60MM -RBW)   | (9))))))))))))) | 4PCS  |
| 3 | LONG BOLT<br>(M6 x 80MM -RBW)     |                 | 4PCS  |
| 4 | LOCK WASHER<br>(M6 x 12MM -RBW)   |                 | 10PCS |
| 5 | FLAT WASHER<br>(M6 x 19MM -RBW)   |                 | 10PCS |
| 6 | ALLEN WRENCH<br>(M4 x 100MM -BLK) |                 | 1PC   |

#### NOTE:

Quantities shown are for one chair.

Phillips head screw driver is required in the assembly process; however, manufacturer does not provide this item.

# ITEM: 106379

### **ASSEMBLY INSTRUCTIONS**



# STEP 1



# STEP 2



# STEP 3 COMPLETE





ITEM: 106379





Note: Dimension tolerance ±5%