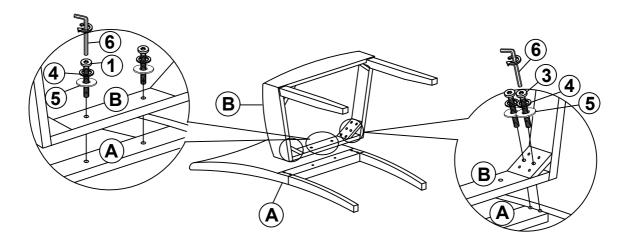

# STEP 2

## **PARTS IDENTIFICATION**

| A | BACK FRAME   | 1PC  |
|---|--------------|------|
| В | SEAT CUSHION | 1PC  |
| C | FRONT LEG    | 2PCS |

### **HARDWARE IDENTIFICATION**

| 1 | SHORT BOLT<br>(M6 x 40MM -RBW)    | (a)))))))))))   | 2PCS  |
|---|-----------------------------------|-----------------|-------|
| 2 | MEDIUM BOLT<br>(M6 x 60MM -RBW)   | (9))))))))))))) | 4PCS  |
| 3 | LONG BOLT<br>(M6 x 80MM -RBW)     |                 | 4PCS  |
| 4 | LOCK WASHER<br>(M6 x 12MM -RBW)   |                 | 10PCS |
| 5 | FLAT WASHER<br>(M6 x 19MM -RBW)   |                 | 10PCS |
| 6 | ALLEN WRENCH<br>(M4 x 100MM -BLK) |                 | 1PC   |