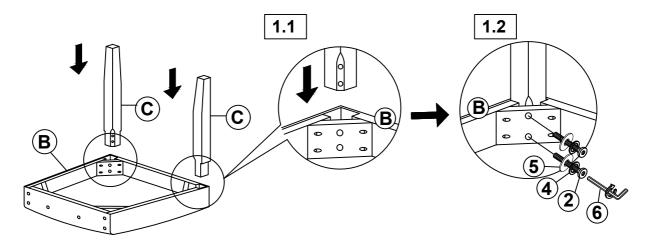

# STEP 1

## **PARTS IDENTIFICATION**

| A | BACK FRAME   | 1PC  |
|---|--------------|------|
| В | SEAT CUSHION | 1PC  |
| C | FRONT LEG    | 2PCS |

### **HARDWARE IDENTIFICATION**

| 1 | SHORT BOLT<br>(M6 x 40MM -RBW)    | (a)))))))))))   | 2PCS  |
|---|-----------------------------------|-----------------|-------|
| 2 | MEDIUM BOLT<br>(M6 x 60MM -RBW)   | (9))))))))))))) | 4PCS  |
| 3 | LONG BOLT<br>(M6 x 80MM -RBW)     |                 | 4PCS  |
| 4 | LOCK WASHER<br>(M6 x 12MM -RBW)   |                 | 10PCS |
| 5 | FLAT WASHER<br>(M6 x 19MM -RBW)   |                 | 10PCS |
| 6 | ALLEN WRENCH<br>(M4 x 100MM -BLK) |                 | 1PC   |