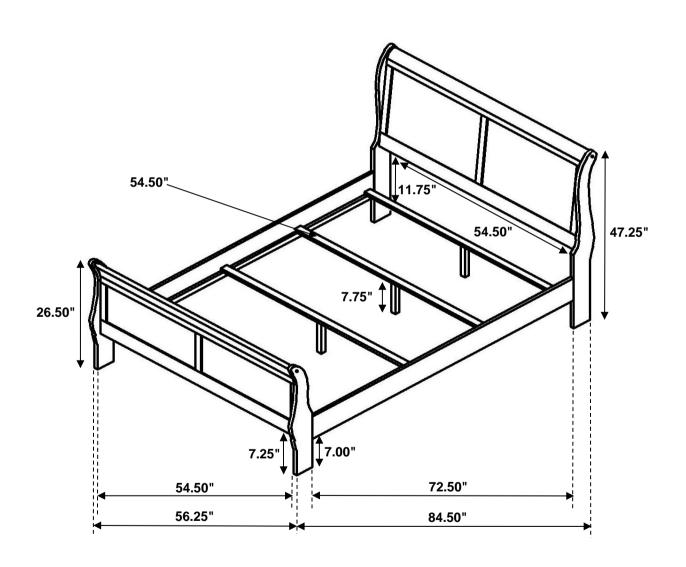

|
|---|----------------------------------------|-------|
| 2 | LOCK WASHER<br>(M6 - BLK)              | 12PCS |
| 3 | SMALL FLAT WASHER<br>(M6 x 13mm - BLK) | 4PCS  |
| 4 | BIG FLAT WASHER<br>(M6 x 19mm - BLK)   | 8PCS  |
| 5 | ALLEN WRENCH<br>(M4 x 65mm - BLK)      | 1PC   |
| 6 | WOOD PLUG<br>(14.50mm - WHT)           | 4PCS  |
| 7 | PAN HEAD SCREW<br>(M4 x 30mm - BLK)    | 8PCS  |

#### NOTE:

Phillips head screw driver is required in the assembly process; however, manufacturer does not provide this item.



### ASSEMBLY INSTRUCTIONS 202441F (B1) - BOX 1

### STEP 1



### STEP 2





# ASSEMBLY INSTRUCTIONS 202441F (B1&B2) - BOX 1 & BOX 2

STEP 3



## STEP 4



PAGE 5 OF 6

COASTERFURNITURE.COM



### **ASSEMBLY INSTRUCTIONS**

# STEP 5 COMPLETE







Inner Size: 54.75"W x 75.50"D



Note: Dimension tolerance ±5%