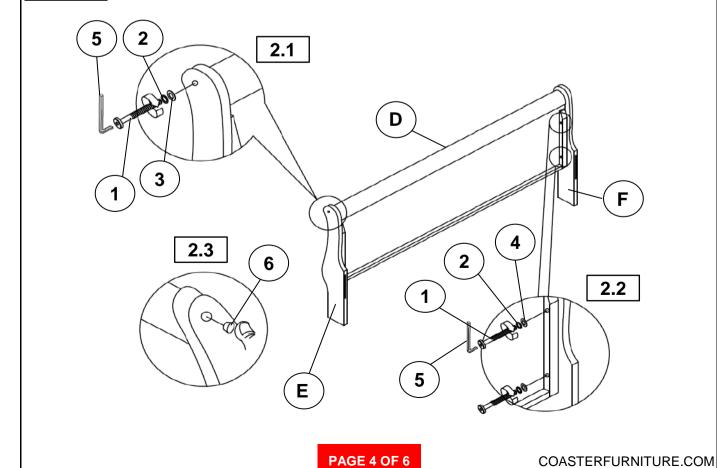

ome use only and not intended for commercial establishments.

### **HARDWARE IDENTIFICATION**

#### Z-B1 (BOX 1) - HARDWARE PACK IS LOCATED IN 202441F(B1)

| 1 | BOLT<br>(M6 x 35mm - BLK)              | 12PCS |
|---|----------------------------------------|-------|
| 2 | LOCK WASHER<br>(M6 - BLK)              | 12PCS |
| 3 | SMALL FLAT WASHER<br>(M6 x 13mm - BLK) | 4PCS  |
| 4 | BIG FLAT WASHER<br>(M6 x 19mm - BLK)   | 8PCS  |
| 5 | ALLEN WRENCH<br>(M4 x 65mm - BLK)      | 1PC   |
| 6 | WOOD PLUG<br>(14.50mm - WHT)           | 4PCS  |
| 7 | PAN HEAD SCREW<br>(M4 x 30mm - BLK)    | 8PCS  |

#### NOTE:

Phillips head screw driver is required in the assembly process; however, manufacturer does not provide this item.



### ASSEMBLY INSTRUCTIONS 202441F (B1) - BOX 1

### STEP 1



### STEP 2





# ASSEMBLY INSTRUCTIONS 202441F (B1&B2) - BOX 1 & BOX 2

STEP 3



## STEP 4



PAGE 5 OF 6

COASTERFURNITURE.COM



### **ASSEMBLY INSTRUCTIONS**

# STEP 5 COMPLETE







Inner Size: 54.75"W x 75.50"D



Note: Dimension tolerance ±5%