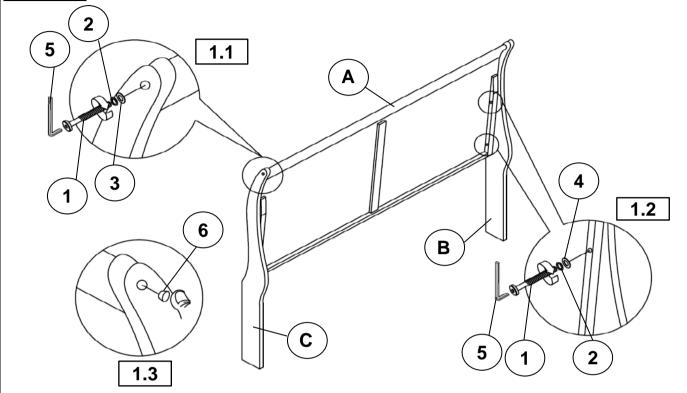

oduct is for home use only and not intended for commercial establishments.

### **HARDWARE IDENTIFICATION**

#### Z-B1 (BOX 1) - HARDWARE PACK IS LOCATED IN 202441F(B1)

| 1 | BOLT<br>(M6 x 35mm - BLK)              | 12PCS |
|---|----------------------------------------|-------|
| 2 | LOCK WASHER<br>(M6 - BLK)              | 12PCS |
| 3 | SMALL FLAT WASHER<br>(M6 x 13mm - BLK) | 4PCS  |
| 4 | BIG FLAT WASHER<br>(M6 x 19mm - BLK)   | 8PCS  |
| 5 | ALLEN WRENCH<br>(M4 x 65mm - BLK)      | 1PC   |
| 6 | WOOD PLUG<br>(14.50mm - WHT)           | 4PCS  |
| 7 | PAN HEAD SCREW<br>(M4 x 30mm - BLK)    | 8PCS  |

#### NOTE:

Phillips head screw driver is required in the assembly process; however, manufacturer does not provide this item.



### ASSEMBLY INSTRUCTIONS 202441F (B1) - BOX 1

### STEP 1



### STEP 2





# ASSEMBLY INSTRUCTIONS 202441F (B1&B2) - BOX 1 & BOX 2

STEP 3



## STEP 4



PAGE 5 OF 6

COASTERFURNITURE.COM



### **ASSEMBLY INSTRUCTIONS**

# STEP 5 COMPLETE







Inner Size: 54.75"W x 75.50"D



Note: Dimension tolerance ±5%