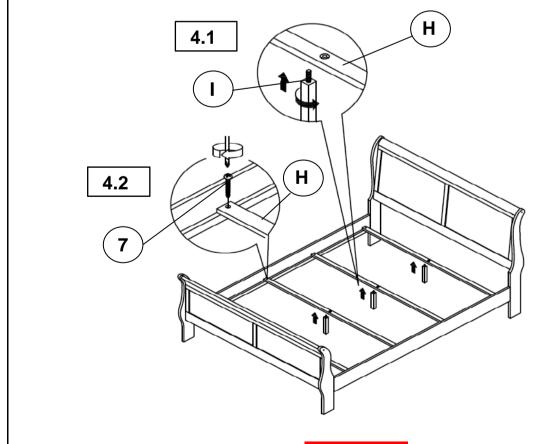

IFICATION**

#### Z-B1 (BOX 1) - HARDWARE PACK IS LOCATED IN 202441F(B1)

| 1 | BOLT<br>(M6 x 35mm - BLK)              | 12PCS |
|---|----------------------------------------|-------|
| 2 | LOCK WASHER<br>(M6 - BLK)              | 12PCS |
| 3 | SMALL FLAT WASHER<br>(M6 x 13mm - BLK) | 4PCS  |
| 4 | BIG FLAT WASHER<br>(M6 x 19mm - BLK)   | 8PCS  |
| 5 | ALLEN WRENCH<br>(M4 x 65mm - BLK)      | 1PC   |
| 6 | WOOD PLUG<br>(14.50mm - WHT)           | 4PCS  |
| 7 | PAN HEAD SCREW<br>(M4 x 30mm - BLK)    | 8PCS  |

#### NOTE:

Phillips head screw driver is required in the assembly process; however, manufacturer does not provide this item.



### ASSEMBLY INSTRUCTIONS 202441F (B1) - BOX 1

### STEP 1



### STEP 2





# ASSEMBLY INSTRUCTIONS 202441F (B1&B2) - BOX 1 & BOX 2

STEP 3



## STEP 4



PAGE 5 OF 6

COASTERFURNITURE.COM



### **ASSEMBLY INSTRUCTIONS**

# STEP 5 COMPLETE







Inner Size: 54.75"W x 75.50"D



Note: Dimension tolerance ±5%