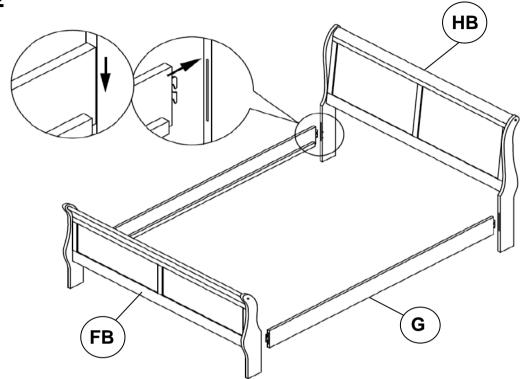

ARDWARE IDENTIFICATION**

#### Z-B1 (BOX 1) - HARDWARE PACK IS LOCATED IN 202441F(B1)

| 1 | BOLT<br>(M6 x 35mm - BLK)              | 12PCS |
|---|----------------------------------------|-------|
| 2 | LOCK WASHER<br>(M6 - BLK)              | 12PCS |
| 3 | SMALL FLAT WASHER<br>(M6 x 13mm - BLK) | 4PCS  |
| 4 | BIG FLAT WASHER<br>(M6 x 19mm - BLK)   | 8PCS  |
| 5 | ALLEN WRENCH<br>(M4 x 65mm - BLK)      | 1PC   |
| 6 | WOOD PLUG<br>(14.50mm - WHT)           | 4PCS  |
| 7 | PAN HEAD SCREW<br>(M4 x 30mm - BLK)    | 8PCS  |

#### NOTE:

Phillips head screw driver is required in the assembly process; however, manufacturer does not provide this item.



### ASSEMBLY INSTRUCTIONS 202441F (B1) - BOX 1

### STEP 1



### STEP 2





# ASSEMBLY INSTRUCTIONS 202441F (B1&B2) - BOX 1 & BOX 2

STEP 3



## STEP 4



PAGE 5 OF 6

COASTERFURNITURE.COM



### **ASSEMBLY INSTRUCTIONS**

# STEP 5 COMPLETE







Inner Size: 54.75"W x 75.50"D



Note: Dimension tolerance ±5%