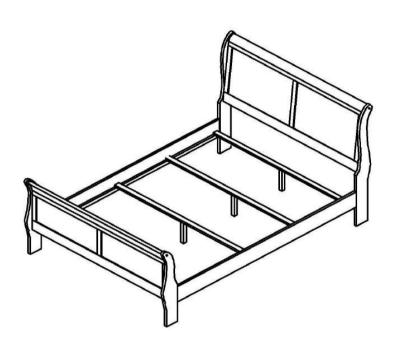

M6 x 35mm - BLK)              | 12PCS |
|---|----------------------------------------|-------|
| 2 | LOCK WASHER<br>(M6 - BLK)              | 12PCS |
| 3 | SMALL FLAT WASHER<br>(M6 x 13mm - BLK) | 4PCS  |
| 4 | BIG FLAT WASHER<br>(M6 x 19mm - BLK)   | 8PCS  |
| 5 | ALLEN WRENCH<br>(M4 x 65mm - BLK)      | 1PC   |
| 6 | WOOD PLUG<br>(14.50mm - WHT)           | 4PCS  |
| 7 | PAN HEAD SCREW<br>(M4 x 30mm - BLK)    | 8PCS  |

#### NOTE:

Phillips head screw driver is required in the assembly process; however, manufacturer does not provide this item.



### ASSEMBLY INSTRUCTIONS 202441F (B1) - BOX 1

### STEP 1



### STEP 2





# ASSEMBLY INSTRUCTIONS 202441F (B1&B2) - BOX 1 & BOX 2

STEP 3



## STEP 4



PAGE 5 OF 6

COASTERFURNITURE.COM



### **ASSEMBLY INSTRUCTIONS**

# STEP 5 COMPLETE







Inner Size: 54.75"W x 75.50"D



Note: Dimension tolerance ±5%