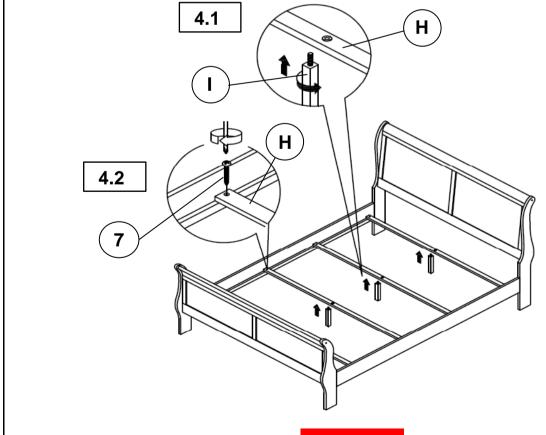

## STEP 4

PAGE 5 OF 6

COASTERFURNITURE.COM

#### **B1 (BOX 1)**

| A          | HEADBOARD<br>PANEL                  |                   | 1PC  | НВ | 202441Q(B1)<br>*FROM BOX 1<br>HEADBOARD<br>COMPLETE |  | 1PC |
|------------|-------------------------------------|-------------------|------|----|-----------------------------------------------------|--|-----|
| В          | LEFT<br>HEADBOARD<br>LEG            |                   | 1PC  | FB | 202441Q(B1)<br>*FROM BOX 1<br>FOOTBOARD             |  | 1PC |
| С          | RIGHT<br>HEADBOARD<br>LEG           |                   | 1PC  |    |                                                     |  |     |
| D          | FOOTBOARD<br>PANEL                  |                   | 1PC  |    |                                                     |  |     |
| E          | LEFT<br>FOOTBOARD<br>LEG            |                   | 1PC  |    |                                                     |  |     |
| F          | RIGHT<br>FOOTBOARD<br>LEG           |                   | 1PC  |    |                                                     |  |     |
| B2 (BOX 2) |                                     |                   |      |    |                                                     |  |     |
| G          | BED RAIL                            |                   | 2PCS |    |                                                     |  |     |
| н          | BED SLAT                            |                   | 4PCS |    |                                                     |  |     |
| ı          | BED SLAT<br>SUPPORT WITH<br>LEVELER | $\Longrightarrow$ | 4PCS |    |                                                     |  |     |