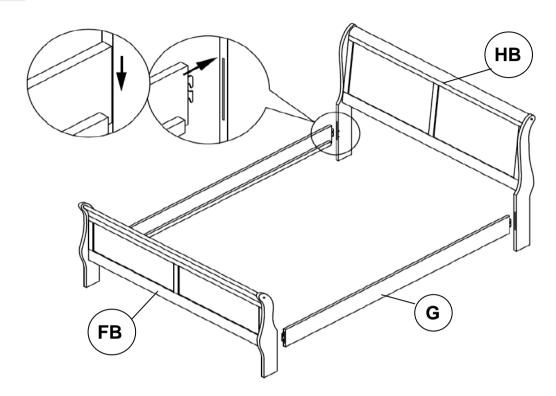

### STEP 3

## STEP 4

PAGE 5 OF 6

COASTERFURNITURE.COM

# STEP 5 COMPLETE

Inner Size : 60.75"W x 80.50"D

Note: Dimension tolerance ±5%