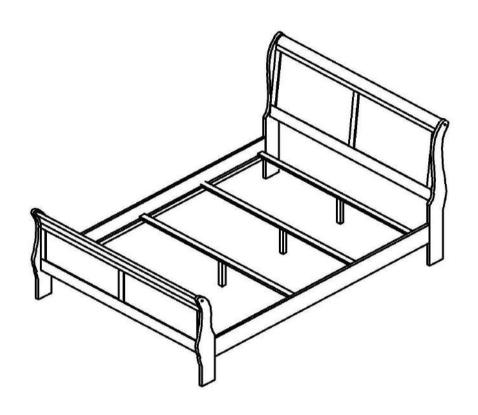

# STEP 5 COMPLETE

Inner Size : 60.75"W x 80.50"D

Note: Dimension tolerance ±5%