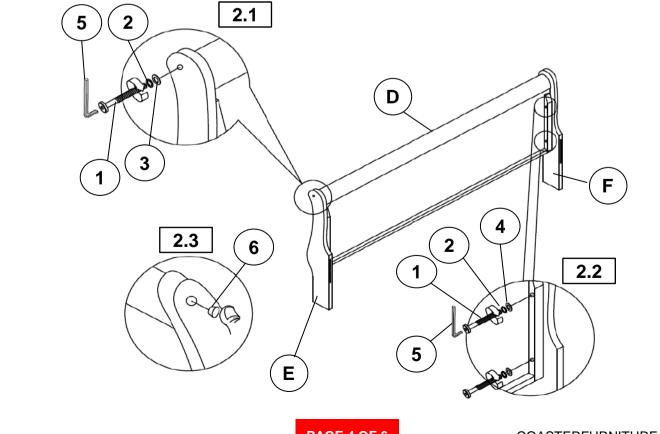

## STEP 2

PAGE 4 OF 6

COASTERFURNITURE.COM

#### **B1 (BOX 1)**

| A          | HEADBOARD<br>PANEL                  |                   | 1PC  | НВ | 202441Q(B1)<br>*FROM BOX 1<br>HEADBOARD<br>COMPLETE |  | 1PC |
|------------|-------------------------------------|-------------------|------|----|-----------------------------------------------------|--|-----|
| В          | LEFT<br>HEADBOARD<br>LEG            |                   | 1PC  | FB | 202441Q(B1)<br>*FROM BOX 1<br>FOOTBOARD             |  | 1PC |
| С          | RIGHT<br>HEADBOARD<br>LEG           |                   | 1PC  |    |                                                     |  |     |
| D          | FOOTBOARD<br>PANEL                  |                   | 1PC  |    |                                                     |  |     |
| E          | LEFT<br>FOOTBOARD<br>LEG            |                   | 1PC  |    |                                                     |  |     |
| F          | RIGHT<br>FOOTBOARD<br>LEG           |                   | 1PC  |    |                                                     |  |     |
| B2 (BOX 2) |                                     |                   |      |    |                                                     |  |     |
| G          | BED RAIL                            |                   | 2PCS |    |                                                     |  |     |
| н          | BED SLAT                            |                   | 4PCS |    |                                                     |  |     |
| ı          | BED SLAT<br>SUPPORT WITH<br>LEVELER | $\Longrightarrow$ | 4PCS |    |                                                     |  |     |

### Z-B1 (BOX 1) - HARDWARE PACK IS LOCATED IN 202441Q(B1)

| 1 | BOLT<br>(M6 x 35mm - BLK)              |                                                                                                                                                                                                                                                                                                                                                                                                                                                                                                                                                                                                                                                                                                                                                                                                                                                                                                                                                                                                                                                                                                                                                                                                                                                                                                                                                                                                                                                                                                                                                                                                                                                                                                                                                                                                                                                                                                                                                                                                                                                                                                                                | 12PCS |
|---|----------------------------------------|--------------------------------------------------------------------------------------------------------------------------------------------------------------------------------------------------------------------------------------------------------------------------------------------------------------------------------------------------------------------------------------------------------------------------------------------------------------------------------------------------------------------------------------------------------------------------------------------------------------------------------------------------------------------------------------------------------------------------------------------------------------------------------------------------------------------------------------------------------------------------------------------------------------------------------------------------------------------------------------------------------------------------------------------------------------------------------------------------------------------------------------------------------------------------------------------------------------------------------------------------------------------------------------------------------------------------------------------------------------------------------------------------------------------------------------------------------------------------------------------------------------------------------------------------------------------------------------------------------------------------------------------------------------------------------------------------------------------------------------------------------------------------------------------------------------------------------------------------------------------------------------------------------------------------------------------------------------------------------------------------------------------------------------------------------------------------------------------------------------------------------|-------|
| 2 | LOCK WASHER<br>(M6 - BLK)              |                                                                                                                                                                                                                                                                                                                                                                                                                                                                                                                                                                                                                                                                                                                                                                                                                                                                                                                                                                                                                                                                                                                                                                                                                                                                                                                                                                                                                                                                                                                                                                                                                                                                                                                                                                                                                                                                                                                                                                                                                                                                                                                                | 12PCS |
| 3 | SMALL FLAT WASHER<br>(M6 x 13mm - BLK) |                                                                                                                                                                                                                                                                                                                                                                                                                                                                                                                                                                                                                                                                                                                                                                                                                                                                                                                                                                                                                                                                                                                                                                                                                                                                                                                                                                                                                                                                                                                                                                                                                                                                                                                                                                                                                                                                                                                                                                                                                                                                                                                                | 4PCS  |
| 4 | BIG FLAT WASHER<br>(M6 x 19mm - BLK)   |                                                                                                                                                                                                                                                                                                                                                                                                                                                                                                                                                                                                                                                                                                                                                                                                                                                                                                                                                                                                                                                                                                                                                                                                                                                                                                                                                                                                                                                                                                                                                                                                                                                                                                                                                                                                                                                                                                                                                                                                                                                                                                                                | 8PCS  |
| 5 | ALLEN WRENCH<br>(M4 x 65mm - BLK)      |                                                                                                                                                                                                                                                                                                                                                                                                                                                                                                                                                                                                                                                                                                                                                                                                                                                                                                                                                                                                                                                                                                                                                                                                                                                                                                                                                                                                                                                                                                                                                                                                                                                                                                                                                                                                                                                                                                                                                                                                                                                                                                                                | 1PC   |
| 6 | WOOD PLUG<br>(14.50mm - WHT)           |                                                                                                                                                                                                                                                                                                                                                                                                                                                                                                                                                                                                                                                                                                                                                                                                                                                                                                                                                                                                                                                                                                                                                                                                                                                                                                                                                                                                                                                                                                                                                                                                                                                                                                                                                                                                                                                                                                                                                                                                                                                                                                                                | 4PCS  |
| 7 | PAN HEAD SCREW<br>(M4 x 30mm - BLK)    | E DONNE DE LA CONTRACTION DE L | 8PCS  |