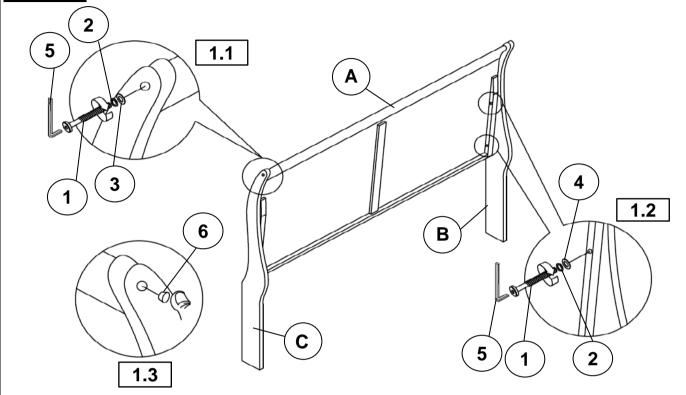

### STEP 1

#### **B1 (BOX 1)**

| A          | HEADBOARD<br>PANEL                  |                   | 1PC  | НВ | 202441Q(B1)<br>*FROM BOX 1<br>HEADBOARD<br>COMPLETE |  | 1PC |
|------------|-------------------------------------|-------------------|------|----|-----------------------------------------------------|--|-----|
| В          | LEFT<br>HEADBOARD<br>LEG            |                   | 1PC  | FB | 202441Q(B1)<br>*FROM BOX 1<br>FOOTBOARD             |  | 1PC |
| С          | RIGHT<br>HEADBOARD<br>LEG           |                   | 1PC  |    |                                                     |  |     |
| D          | FOOTBOARD<br>PANEL                  |                   | 1PC  |    |                                                     |  |     |
| E          | LEFT<br>FOOTBOARD<br>LEG            |                   | 1PC  |    |                                                     |  |     |
| F          | RIGHT<br>FOOTBOARD<br>LEG           |                   | 1PC  |    |                                                     |  |     |
| B2 (BOX 2) |                                     |                   |      |    |                                                     |  |     |
| G          | BED RAIL                            |                   | 2PCS |    |                                                     |  |     |
| н          | BED SLAT                            |                   | 4PCS |    |                                                     |  |     |
| ı          | BED SLAT<br>SUPPORT WITH<br>LEVELER | $\Longrightarrow$ | 4PCS |    |                                                     |  |     |

### Z-B1 (BOX 1) - HARDWARE PACK IS LOCATED IN 202441Q(B1)

| 1 | BOLT<br>(M6 x 35mm - BLK)              |                                                                                                                                                                                                                                                                                                                                                                                                                                                                                                                                                                                                                                                                                                                                                                                                                                                                                                                                                                                                                                                                                                                                                                                                                                                                                                                                                                                                                                                                                                                                                                                                                                                                                                                                                                                                                                                                                                                                                                                                                                                                                                                                | 12PCS |
|---|----------------------------------------|--------------------------------------------------------------------------------------------------------------------------------------------------------------------------------------------------------------------------------------------------------------------------------------------------------------------------------------------------------------------------------------------------------------------------------------------------------------------------------------------------------------------------------------------------------------------------------------------------------------------------------------------------------------------------------------------------------------------------------------------------------------------------------------------------------------------------------------------------------------------------------------------------------------------------------------------------------------------------------------------------------------------------------------------------------------------------------------------------------------------------------------------------------------------------------------------------------------------------------------------------------------------------------------------------------------------------------------------------------------------------------------------------------------------------------------------------------------------------------------------------------------------------------------------------------------------------------------------------------------------------------------------------------------------------------------------------------------------------------------------------------------------------------------------------------------------------------------------------------------------------------------------------------------------------------------------------------------------------------------------------------------------------------------------------------------------------------------------------------------------------------|-------|
| 2 | LOCK WASHER<br>(M6 - BLK)              |                                                                                                                                                                                                                                                                                                                                                                                                                                                                                                                                                                                                                                                                                                                                                                                                                                                                                                                                                                                                                                                                                                                                                                                                                                                                                                                                                                                                                                                                                                                                                                                                                                                                                                                                                                                                                                                                                                                                                                                                                                                                                                                                | 12PCS |
| 3 | SMALL FLAT WASHER<br>(M6 x 13mm - BLK) |                                                                                                                                                                                                                                                                                                                                                                                                                                                                                                                                                                                                                                                                                                                                                                                                                                                                                                                                                                                                                                                                                                                                                                                                                                                                                                                                                                                                                                                                                                                                                                                                                                                                                                                                                                                                                                                                                                                                                                                                                                                                                                                                | 4PCS  |
| 4 | BIG FLAT WASHER<br>(M6 x 19mm - BLK)   |                                                                                                                                                                                                                                                                                                                                                                                                                                                                                                                                                                                                                                                                                                                                                                                                                                                                                                                                                                                                                                                                                                                                                                                                                                                                                                                                                                                                                                                                                                                                                                                                                                                                                                                                                                                                                                                                                                                                                                                                                                                                                                                                | 8PCS  |
| 5 | ALLEN WRENCH<br>(M4 x 65mm - BLK)      |                                                                                                                                                                                                                                                                                                                                                                                                                                                                                                                                                                                                                                                                                                                                                                                                                                                                                                                                                                                                                                                                                                                                                                                                                                                                                                                                                                                                                                                                                                                                                                                                                                                                                                                                                                                                                                                                                                                                                                                                                                                                                                                                | 1PC   |
| 6 | WOOD PLUG<br>(14.50mm - WHT)           |                                                                                                                                                                                                                                                                                                                                                                                                                                                                                                                                                                                                                                                                                                                                                                                                                                                                                                                                                                                                                                                                                                                                                                                                                                                                                                                                                                                                                                                                                                                                                                                                                                                                                                                                                                                                                                                                                                                                                                                                                                                                                                                                | 4PCS  |
| 7 | PAN HEAD SCREW<br>(M4 x 30mm - BLK)    | E DONNE DE LA CONTRACTION DE L | 8PCS  |