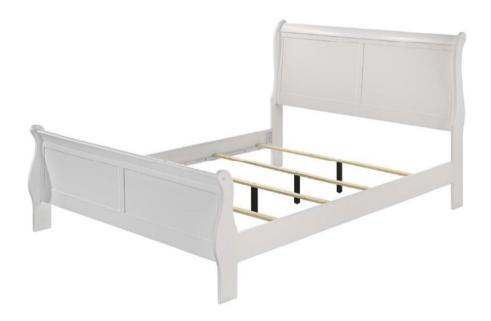

#### **B1 (BOX 1)**

| A          | HEADBOARD<br>PANEL                  |                   | 1PC  | НВ | 202441Q(B1)<br>*FROM BOX 1<br>HEADBOARD<br>COMPLETE |  | 1PC |
|------------|-------------------------------------|-------------------|------|----|-----------------------------------------------------|--|-----|
| В          | LEFT<br>HEADBOARD<br>LEG            |                   | 1PC  | FB | 202441Q(B1)<br>*FROM BOX 1<br>FOOTBOARD             |  | 1PC |
| С          | RIGHT<br>HEADBOARD<br>LEG           |                   | 1PC  |    |                                                     |  |     |
| D          | FOOTBOARD<br>PANEL                  |                   | 1PC  |    |                                                     |  |     |
| E          | LEFT<br>FOOTBOARD<br>LEG            |                   | 1PC  |    |                                                     |  |     |
| F          | RIGHT<br>FOOTBOARD<br>LEG           |                   | 1PC  |    |                                                     |  |     |
| B2 (BOX 2) |                                     |                   |      |    |                                                     |  |     |
| G          | BED RAIL                            |                   | 2PCS |    |                                                     |  |     |
| н          | BED SLAT                            |                   | 4PCS |    |                                                     |  |     |
| ı          | BED SLAT<br>SUPPORT WITH<br>LEVELER | $\Longrightarrow$ | 4PCS |    |                                                     |  |     |