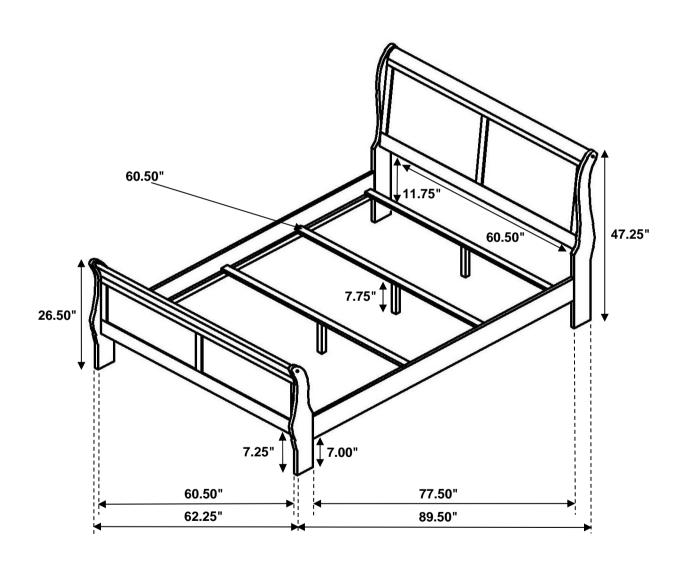

# STEP 5 COMPLETE

Inner Size : 60.75"W x 80.50"D

Note: Dimension tolerance ±5%