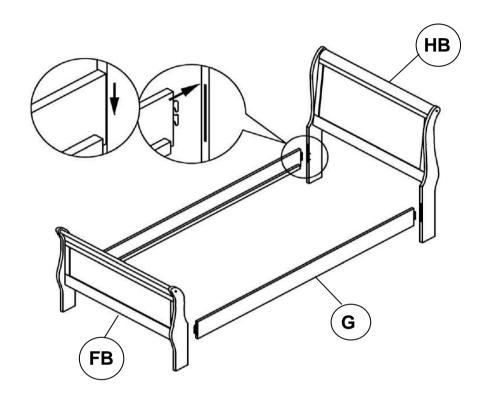

# ASSEMBLY INSTRUCTIONS 202441T (B1&B2) - BOX 1 & BOX 2 STEP 3

#### **B1 (BOX 1)**

| A          | HEADBOARD<br>PANEL                  |          | 1PC  | НВ | *FROM BOX 1<br>HEADBOARD<br>COMPLETE    |  | 1PC |  |
|------------|-------------------------------------|----------|------|----|-----------------------------------------|--|-----|--|
| В          | LEFT<br>HEADBOARD<br>LEG            |          | 1PC  | FB | 202441T(B1)<br>*FROM BOX 1<br>FOOTBOARD |  | 1PC |  |
| С          | RIGHT<br>HEADBOARD<br>LEG           |          | 1PC  |    |                                         |  |     |  |
| D          | FOOTBOARD<br>PANEL                  |          | 1PC  |    |                                         |  |     |  |
| E          | LEFT<br>FOOTBOARD<br>LEG            |          | 1PC  |    |                                         |  |     |  |
| F          | RIGHT<br>FOOTBOARD<br>LEG           |          | 1PC  |    |                                         |  |     |  |
| B2 (BOX 2) |                                     |          |      |    |                                         |  |     |  |
| G          | BED RAIL                            |          | 2PCS |    |                                         |  |     |  |
| н          | BED SLAT                            |          | 4PCS |    |                                         |  |     |  |
| ı          | BED SLAT<br>SUPPORT WITH<br>LEVELER | <b>∞</b> | 4PCS |    |                                         |  |     |  |
|            |                                     |          |      |    |                                         |  |     |  |