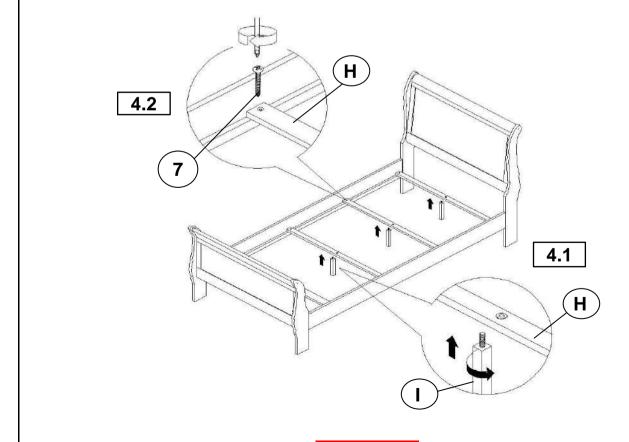

## STEP 4

PAGE 5 OF 6

#### Z-B1 (BOX 1) - HARDWARE PACK IS LOCATED IN 202441T(B1)

| 1 | BOLT<br>(M6 x 35mm - BLK)              |     | 12PCS |
|---|----------------------------------------|-----|-------|
| 2 | LOCK WASHER<br>(M6 - BLK)              |     | 12PCS |
| 3 | SMALL FLAT WASHER<br>(M6 x 13mm - BLK) |     | 4PCS  |
| 4 | BIG FLAT WASHER<br>(M6 x 19mm - BLK)   |     | 8PCS  |
| 5 | ALLEN WRENCH<br>(M4 x 65mm - BLK)      |     | 1PC   |
| 6 | WOOD PLUG<br>(14.50mm - WHT)           |     | 4PCS  |
| 7 | PAN HEAD SCREW<br>(M4 x 30mm - BLK)    | (S) | 8PCS  |