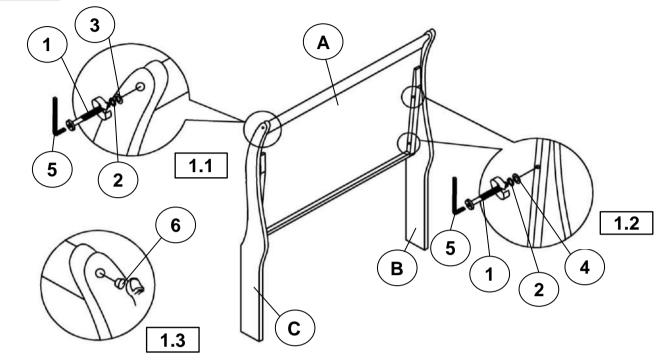

## STEP 1

#### Z-B1 (BOX 1) - HARDWARE PACK IS LOCATED IN 202441T(B1)

| 1 | BOLT<br>(M6 x 35mm - BLK)              |     | 12PCS |
|---|----------------------------------------|-----|-------|
| 2 | LOCK WASHER<br>(M6 - BLK)              |     | 12PCS |
| 3 | SMALL FLAT WASHER<br>(M6 x 13mm - BLK) |     | 4PCS  |
| 4 | BIG FLAT WASHER<br>(M6 x 19mm - BLK)   |     | 8PCS  |
| 5 | ALLEN WRENCH<br>(M4 x 65mm - BLK)      |     | 1PC   |
| 6 | WOOD PLUG<br>(14.50mm - WHT)           |     | 4PCS  |
| 7 | PAN HEAD SCREW<br>(M4 x 30mm - BLK)    | (S) | 8PCS  |