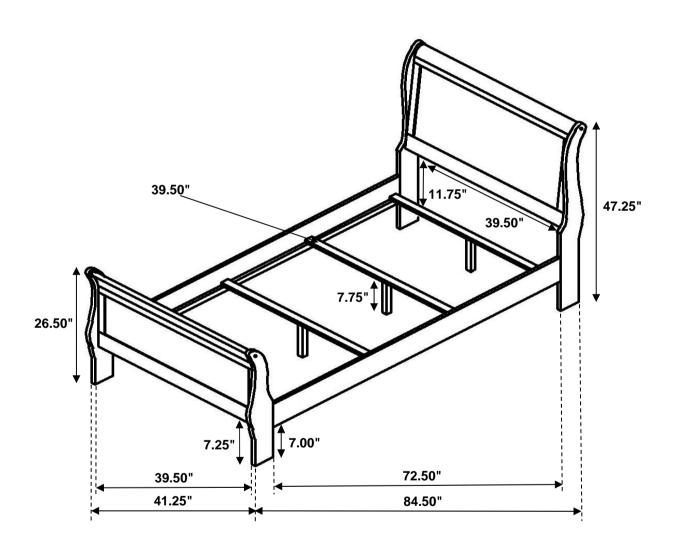

K WASHER<br>(M6 - BLK)              |     | 12PCS |
| 3 | SMALL FLAT WASHER<br>(M6 x 13mm - BLK) |     | 4PCS  |
| 4 | BIG FLAT WASHER<br>(M6 x 19mm - BLK)   |     | 8PCS  |
| 5 | ALLEN WRENCH<br>(M4 x 65mm - BLK)      |     | 1PC   |
| 6 | WOOD PLUG<br>(14.50mm - WHT)           |     | 4PCS  |
| 7 | PAN HEAD SCREW<br>(M4 x 30mm - BLK)    | (S) | 8PCS  |

#### NOTE:

Phillips head screw driver is required in the assembly process; however, manufacturer does not provide this item.



**ASSEMBLY INSTRUCTIONS** 202441T (B1) - BOX 1

## STEP 1



## STEP 2



PAGE 4 OF 6

COASTERFURNITURE.COM



COASTERFURNITURE.COM

# ASSEMBLY INSTRUCTIONS 202441T (B1&B2) - BOX 1 & BOX 2 STEP 3



## STEP 4



PAGE 5 OF 6



## **ASSEMBLY INSTRUCTIONS**

# STEP 5 COMPLETE







Inner Size: 39.75"W x 75.50"D



Note: Dimension tolerance ±5%