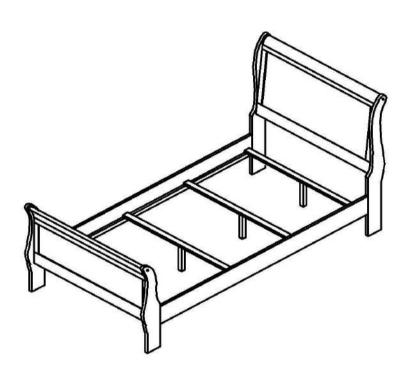

------------|-----|-------|
| 2 | LOCK WASHER<br>(M6 - BLK)              |     | 12PCS |
| 3 | SMALL FLAT WASHER<br>(M6 x 13mm - BLK) |     | 4PCS  |
| 4 | BIG FLAT WASHER<br>(M6 x 19mm - BLK)   |     | 8PCS  |
| 5 | ALLEN WRENCH<br>(M4 x 65mm - BLK)      |     | 1PC   |
| 6 | WOOD PLUG<br>(14.50mm - WHT)           |     | 4PCS  |
| 7 | PAN HEAD SCREW<br>(M4 x 30mm - BLK)    | (S) | 8PCS  |

#### NOTE:

Phillips head screw driver is required in the assembly process; however, manufacturer does not provide this item.



**ASSEMBLY INSTRUCTIONS** 202441T (B1) - BOX 1

## STEP 1



## STEP 2



PAGE 4 OF 6

COASTERFURNITURE.COM



COASTERFURNITURE.COM

# ASSEMBLY INSTRUCTIONS 202441T (B1&B2) - BOX 1 & BOX 2 STEP 3



## STEP 4



PAGE 5 OF 6



## **ASSEMBLY INSTRUCTIONS**

# STEP 5 COMPLETE







Inner Size: 39.75"W x 75.50"D



Note: Dimension tolerance ±5%