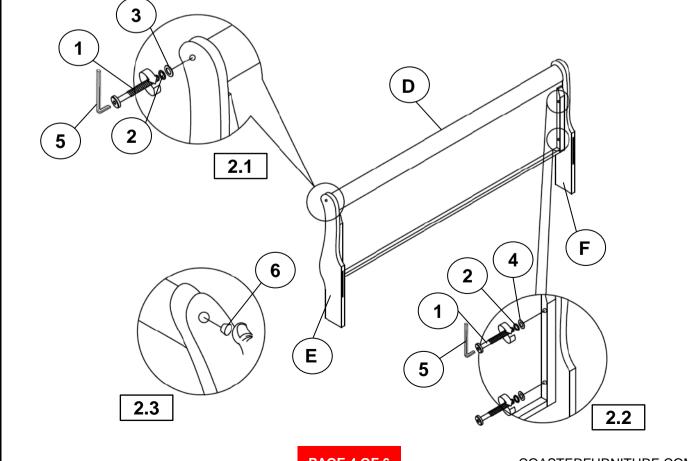

## STEP 2

PAGE 4 OF 6

COASTERFURNITURE.COM

COASTERFURNITURE.COM

#### Z-B1 (BOX 1) - HARDWARE PACK IS LOCATED IN 202441T(B1)

| 1 | BOLT<br>(M6 x 35mm - BLK)              |     | 12PCS |
|---|----------------------------------------|-----|-------|
| 2 | LOCK WASHER<br>(M6 - BLK)              |     | 12PCS |
| 3 | SMALL FLAT WASHER<br>(M6 x 13mm - BLK) |     | 4PCS  |
| 4 | BIG FLAT WASHER<br>(M6 x 19mm - BLK)   |     | 8PCS  |
| 5 | ALLEN WRENCH<br>(M4 x 65mm - BLK)      |     | 1PC   |
| 6 | WOOD PLUG<br>(14.50mm - WHT)           |     | 4PCS  |
| 7 | PAN HEAD SCREW<br>(M4 x 30mm - BLK)    | (S) | 8PCS  |