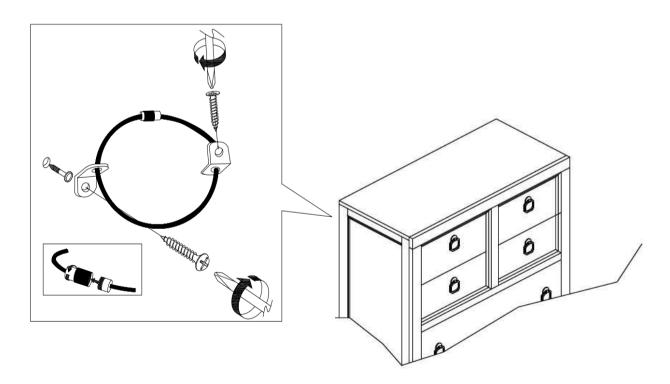

# ANTI-TIPPING INSTALLATION INSTRUCTIONS FURNITURE TIPPING RESTRAINT

#### **WARNING**

Injury may result from tipping furniture.

This restraint may protect against tipping furniture.

Do not allow children to climb on furniture.

This restraint is not a substitute for proper adult supervision.

Failure to detach this restraint before moving the furniture may result in injury and damage.

- 1. Attach one of the mounting brackets securely to the back edge of the unit, using the short screw.
- 2. Determine where the unit is to be placed, and mark the location on the wall for the other mounting bracket. The bracket on the wall needs to be approximately 2" below the bracket mounted to the edge of the unit.
- 3. Drill a hole in the wall. Insert the plastic wall anchor into the hole and if necessary, use a small block of wood and hammer to tap it in so that it's flush with the wall.
- 4. Attach the bracket over the plastic wall anchor using the long screw.
- 5. Place the unit against the wall, both brackets need to be facing each other.
- 6. Lace an end of the restraint strap through the hole in each bracket. Bring both ends together and rotate the thumb nut onto the threaded end until tight.
- 7. Ensure that the restraint strap is securely laced and locked.