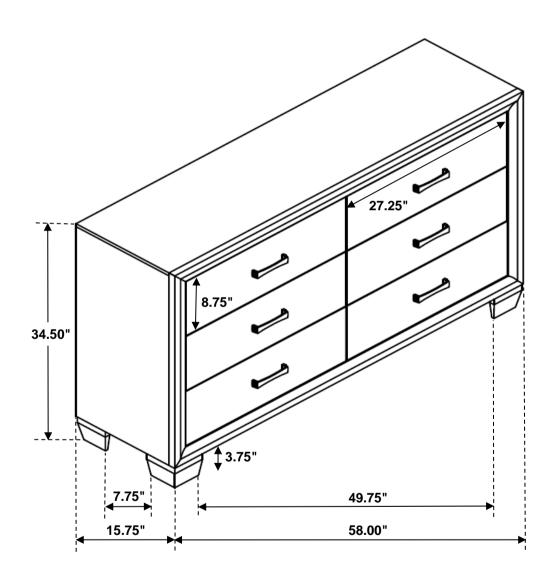

Inner Size of Drawer : 24.75"W X 12.75"D X 5.00"H X 0.25"T

Note: Dimension tolerance ±5%