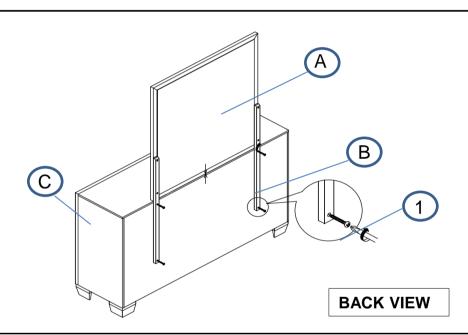

### **PARTS IDENTIFICATION**

A MIRROR

1PC

B MIRROR SUPPORT (PACKED WITH MIRROR)

2PCS

C DRESSER FROM BOX ITEM# 205323

1PC

### **HARDWARE IDENTIFICATION**

1 PAN HEAD SCREW (M4 x 32mm - BLK)

8PCS

#### NOTE:

Phillips head screw driver is required in the assembly process; however, manufacturer does not provide this item.

В

**BACK VIEW** 