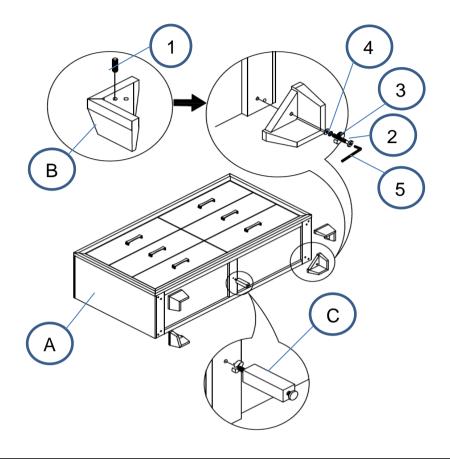

### **PARTS IDENTIFICATION**

A DRESSER

B LEG

4PCS

C CENTER SUPPORT IPC

### **HARDWARE IDENTIFICATION**

| 1 | WOOD DOWEL<br>(Ø10 x 30mm)       | 4PCS |
|---|----------------------------------|------|
| 2 | BOLT<br>(M6 x 35mm-BLK)          | 4PCS |
| 3 | LOCK WASHER<br>(M8 x 18mm-BLK)   | 4PCS |
| 4 | FLAT WASHER<br>(M8 x 18mm-BLK)   | 4PCS |
| 5 | ALLEN WRENCH<br>(M4 x 100mm-BLK) | 1PC  |

# ASSEMBLY INSTRUCTIONS STEP 1

# STEP 2 COMPLETE