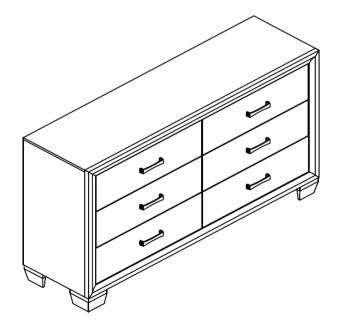

### **PARTS IDENTIFICATION**

A MIRROR

1PC

B MIRROR SUPPORT (PACKED WITH MIRROR)

2PCS

C DRESSER FROM BOX ITEM# 205323

1PC