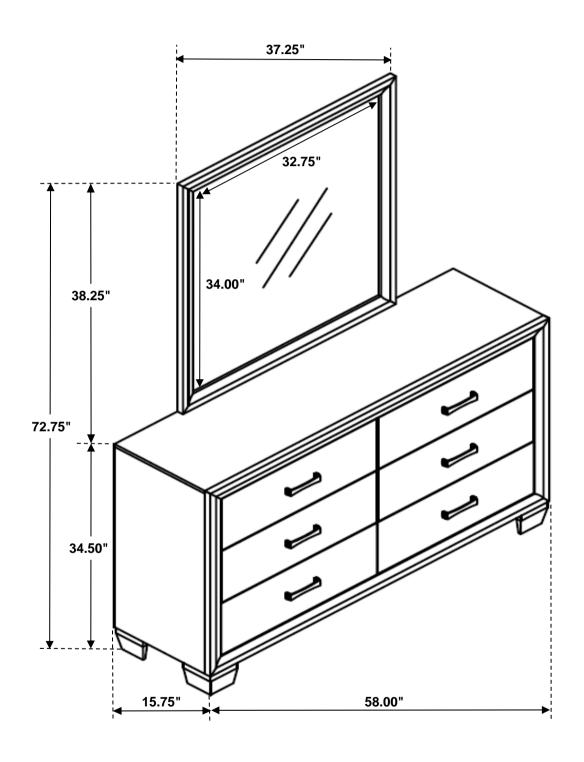

Inner Size of Drawer : 24.75"W X 12.75"D X 5.00"H X 0.25"T

Note: Dimension tolerance ±5%