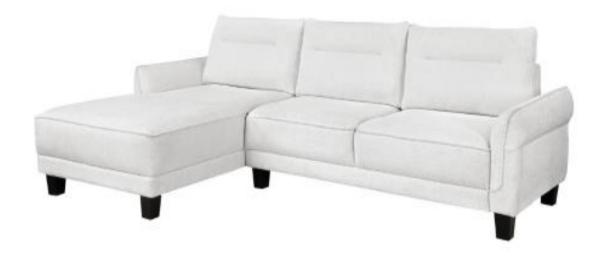

# ASSEMBLY INSTRUCTIONS COASTER FINE FURNITURE

Fine Furniture for every stage of life

509550(B1&B2) <u>Sectional</u>

REVISION 0: 04/05/2023 REVISION 1: 07/31/2023

PAGE 1 OF 10

#### **PARTS IDENTIFICATION**

#### **B1 (BOX 1)**

**A CHAISE BACK** 

1PC

**D BACK CUSHION** 

1PC

**B LEFT ARM** 

1PC

E LEG

5PCS

**C CHAISE SEAT** 

1PC

#### **B2 (BOX 2)**

**F LOVESEAT BACK** 

2PCS

D BACK CUSHION

2PCS

**G RIGHT ARM** 

1PC

E LEG

4PCS

H LOVESEAT SEAT

1PC

**PAGE 2 OF 10** 