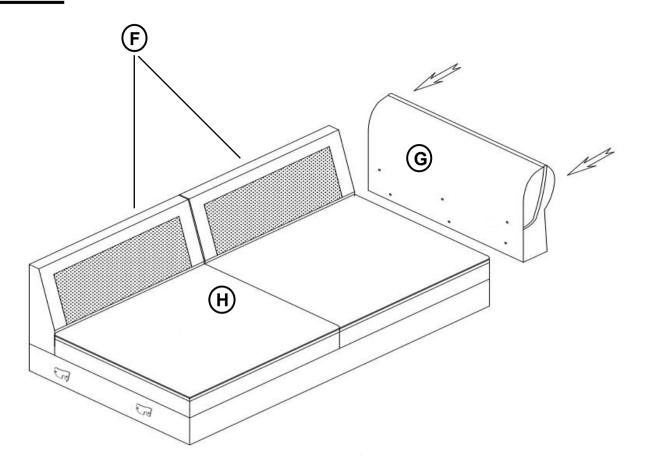

Z-B2 (BOX 2) - HARDWARE PACK IS LOCATED IN 509550 (B2)

| 8  | BOLT<br>(5/16" X 60mm - RBW)        | 6PCS  | 12 THREADED BOLT (5/16" X 90mm - RBW) |   | 4PCS |
|----|-------------------------------------|-------|---------------------------------------|---|------|
| 9  | LOCK WASHER<br>(5/16" X 12mm - RBW) | 10PCS | 13 ALLEN WRENCH<br>(M4 - RBW)         |   | 1PC  |
| 10 | FLAT WASHER<br>(5/16" X 22mm - RBW) | 10PCS | 14 WRENCH<br>(5/16" - RBW)            | 5 | 1PC  |
| 11 | HEX NUT<br>(5/16" - RBW)            | 4PCS  |                                       |   |      |



# ASSEMBLY INSTRUCTIONS STEP 1



#### STEP 2



PAGE 4 OF 10

COASTERFURNITURE.COM

## **ASSEMBLY INSTRUCTIONS** STEP 3









# ASSEMBLY INSTRUCTIONS STEP 5



## STEP 6



## COASTER

# ASSEMBLY INSTRUCTIONS STEP 7





# ITEM:509550(B1&B2) **ASSEMBLY INSTRUCTIONS** STEP 8 G Close Cover $\bigoplus$ Ê **BOTTOM VIEW**

**PAGE 9 OF 10** 



# ASSEMBLY INSTRUCTIONS STEP 9



## STEP 10 COMPLETE







Note: Dimension tolerance ±5%