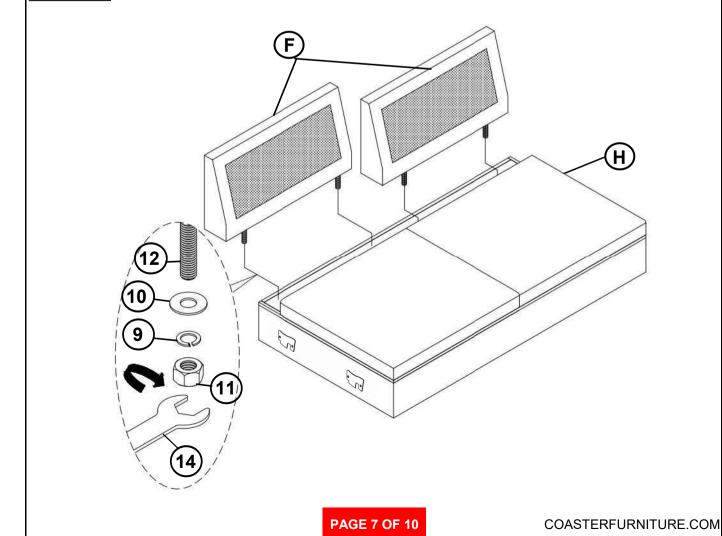

|   |      |

#### Z-B2 (BOX 2) - HARDWARE PACK IS LOCATED IN 509550 (B2)

| 8  | BOLT<br>(5/16" X 60mm - RBW)        | 6PCS  | 12 THREADED BOLT (5/16" X 90mm - RBW) |   | 4PCS |
|----|-------------------------------------|-------|---------------------------------------|---|------|
| 9  | LOCK WASHER<br>(5/16" X 12mm - RBW) | 10PCS | 13 ALLEN WRENCH<br>(M4 - RBW)         |   | 1PC  |
| 10 | FLAT WASHER<br>(5/16" X 22mm - RBW) | 10PCS | 14 WRENCH<br>(5/16" - RBW)            | 5 | 1PC  |
| 11 | HEX NUT<br>(5/16" - RBW)            | 4PCS  |                                       |   |      |



# ASSEMBLY INSTRUCTIONS STEP 1



#### STEP 2



PAGE 4 OF 10

COASTERFURNITURE.COM

## **ASSEMBLY INSTRUCTIONS** STEP 3









# ASSEMBLY INSTRUCTIONS STEP 5



## STEP 6



## COASTER

# ASSEMBLY INSTRUCTIONS STEP 7





# ITEM:509550(B1&B2) **ASSEMBLY INSTRUCTIONS** STEP 8 G Close Cover $\bigoplus$ Ê **BOTTOM VIEW**

**PAGE 9 OF 10** 



# ASSEMBLY INSTRUCTIONS STEP 9



## STEP 10 COMPLETE







Note: Dimension tolerance ±5%