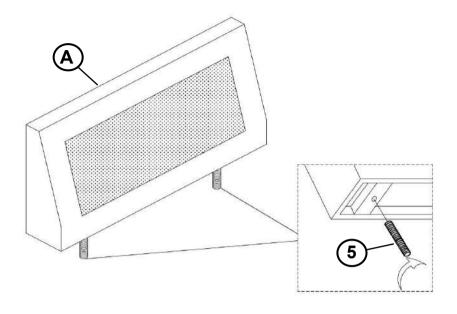

RBW) |   | 8PCS | 7 | WRENCH<br>(5/16" - RBW)               | 5 | 1PC  |
| 4 | HEX NUT<br>(5/16" - RBW)            |   | 2PCS |   |                                       |   |      |

#### Z-B2 (BOX 2) - HARDWARE PACK IS LOCATED IN 509550 (B2)

| 8  | BOLT<br>(5/16" X 60mm - RBW)        | 6PCS  | 12 THREADED BOLT (5/16" X 90mm - RBW) |   | 4PCS |
|----|-------------------------------------|-------|---------------------------------------|---|------|
| 9  | LOCK WASHER<br>(5/16" X 12mm - RBW) | 10PCS | 13 ALLEN WRENCH<br>(M4 - RBW)         |   | 1PC  |
| 10 | FLAT WASHER<br>(5/16" X 22mm - RBW) | 10PCS | 14 WRENCH<br>(5/16" - RBW)            | 5 | 1PC  |
| 11 | HEX NUT<br>(5/16" - RBW)            | 4PCS  |                                       |   |      |



# ASSEMBLY INSTRUCTIONS STEP 1



#### STEP 2



PAGE 4 OF 10

COASTERFURNITURE.COM

## **ASSEMBLY INSTRUCTIONS** STEP 3









# ASSEMBLY INSTRUCTIONS STEP 5



## STEP 6



## COASTER

# ASSEMBLY INSTRUCTIONS STEP 7





# ITEM:509550(B1&B2) **ASSEMBLY INSTRUCTIONS** STEP 8 G Close Cover $\bigoplus$ Ê **BOTTOM VIEW**

**PAGE 9 OF 10** 



# ASSEMBLY INSTRUCTIONS STEP 9



## STEP 10 COMPLETE







Note: Dimension tolerance ±5%