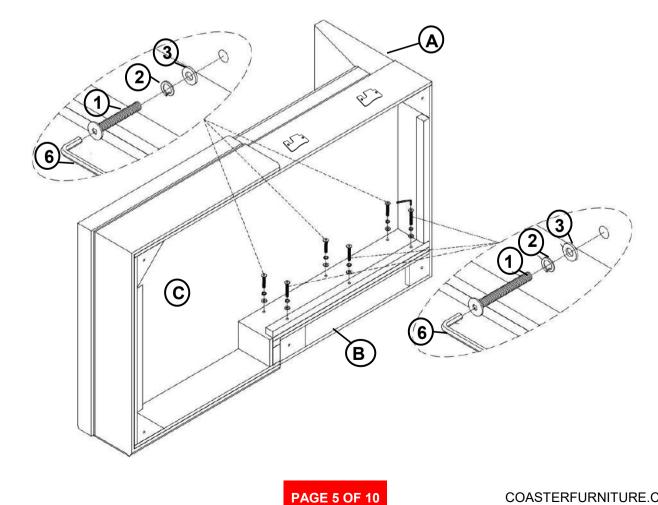

/16" - RBW)            |   | 2PCS |   |                                       |   |      |

#### Z-B2 (BOX 2) - HARDWARE PACK IS LOCATED IN 509550 (B2)

| 8  | BOLT<br>(5/16" X 60mm - RBW)        | 6PCS  | 12 THREADED BOLT (5/16" X 90mm - RBW) |   | 4PCS |
|----|-------------------------------------|-------|---------------------------------------|---|------|
| 9  | LOCK WASHER<br>(5/16" X 12mm - RBW) | 10PCS | 13 ALLEN WRENCH<br>(M4 - RBW)         |   | 1PC  |
| 10 | FLAT WASHER<br>(5/16" X 22mm - RBW) | 10PCS | 14 WRENCH<br>(5/16" - RBW)            | 5 | 1PC  |
| 11 | HEX NUT<br>(5/16" - RBW)            | 4PCS  |                                       |   |      |



# ASSEMBLY INSTRUCTIONS STEP 1



#### STEP 2



PAGE 4 OF 10

COASTERFURNITURE.COM

## **ASSEMBLY INSTRUCTIONS** STEP 3









# ASSEMBLY INSTRUCTIONS STEP 5



## STEP 6



## COASTER

# ASSEMBLY INSTRUCTIONS STEP 7





# ITEM:509550(B1&B2) **ASSEMBLY INSTRUCTIONS** STEP 8 G Close Cover $\bigoplus$ Ê **BOTTOM VIEW**

**PAGE 9 OF 10** 



# ASSEMBLY INSTRUCTIONS STEP 9



## STEP 10 COMPLETE







Note: Dimension tolerance ±5%