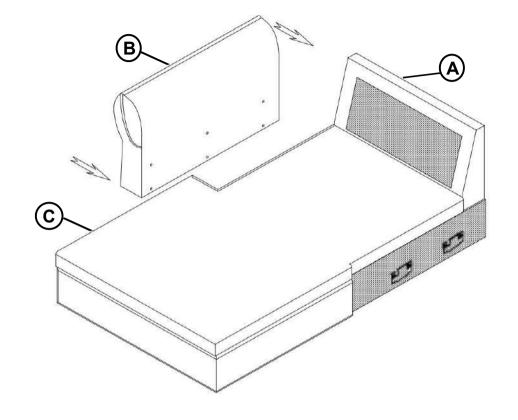

(5/16" - RBW)            |   | 2PCS |   |                                       |   |      |

#### Z-B2 (BOX 2) - HARDWARE PACK IS LOCATED IN 509550 (B2)

| 8  | BOLT<br>(5/16" X 60mm - RBW)        | 6PCS  | 12 THREADED BOLT (5/16" X 90mm - RBW) |   | 4PCS |
|----|-------------------------------------|-------|---------------------------------------|---|------|
| 9  | LOCK WASHER<br>(5/16" X 12mm - RBW) | 10PCS | 13 ALLEN WRENCH<br>(M4 - RBW)         |   | 1PC  |
| 10 | FLAT WASHER<br>(5/16" X 22mm - RBW) | 10PCS | 14 WRENCH<br>(5/16" - RBW)            | 5 | 1PC  |
| 11 | HEX NUT<br>(5/16" - RBW)            | 4PCS  |                                       |   |      |



# ASSEMBLY INSTRUCTIONS STEP 1



#### STEP 2



PAGE 4 OF 10

COASTERFURNITURE.COM

## **ASSEMBLY INSTRUCTIONS** STEP 3









# ASSEMBLY INSTRUCTIONS STEP 5



## STEP 6



## COASTER

# ASSEMBLY INSTRUCTIONS STEP 7





# ITEM:509550(B1&B2) **ASSEMBLY INSTRUCTIONS** STEP 8 G Close Cover $\bigoplus$ Ê **BOTTOM VIEW**

**PAGE 9 OF 10** 



# ASSEMBLY INSTRUCTIONS STEP 9



## STEP 10 COMPLETE







Note: Dimension tolerance ±5%