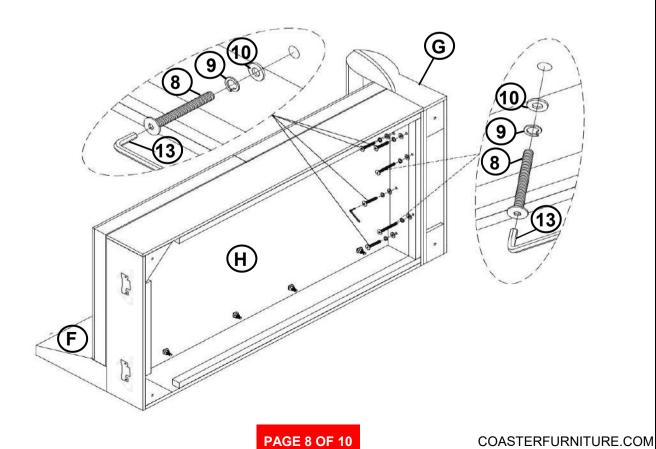

# ITEM:509550(B1&B2) **ASSEMBLY INSTRUCTIONS** STEP 8 G Close Cover $\bigoplus$ Ê **BOTTOM VIEW**

**PAGE 9 OF 10** 