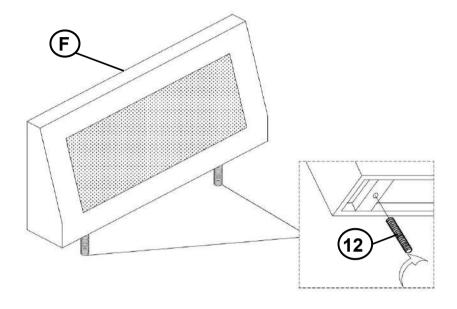

|                                       |   |      |

#### Z-B2 (BOX 2) - HARDWARE PACK IS LOCATED IN 509550 (B2)

| 8  | BOLT<br>(5/16" X 60mm - RBW)        | 6PCS  | 12 THREADED BOLT (5/16" X 90mm - RBW) |   | 4PCS |
|----|-------------------------------------|-------|---------------------------------------|---|------|
| 9  | LOCK WASHER<br>(5/16" X 12mm - RBW) | 10PCS | 13 ALLEN WRENCH<br>(M4 - RBW)         |   | 1PC  |
| 10 | FLAT WASHER<br>(5/16" X 22mm - RBW) | 10PCS | 14 WRENCH<br>(5/16" - RBW)            | 5 | 1PC  |
| 11 | HEX NUT<br>(5/16" - RBW)            | 4PCS  |                                       |   |      |



# ASSEMBLY INSTRUCTIONS STEP 1



#### STEP 2



PAGE 4 OF 10

COASTERFURNITURE.COM

## **ASSEMBLY INSTRUCTIONS** STEP 3









# ASSEMBLY INSTRUCTIONS STEP 5



## STEP 6



## COASTER

# ASSEMBLY INSTRUCTIONS STEP 7





# ITEM:509550(B1&B2) **ASSEMBLY INSTRUCTIONS** STEP 8 G Close Cover $\bigoplus$ Ê **BOTTOM VIEW**

**PAGE 9 OF 10** 



# ASSEMBLY INSTRUCTIONS STEP 9



## STEP 10 COMPLETE







Note: Dimension tolerance ±5%