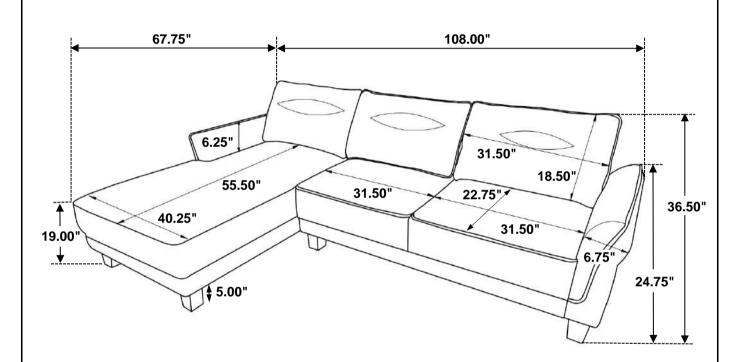

--------------------|-------|---------------------------------------|---|------|
| 9  | LOCK WASHER<br>(5/16" X 12mm - RBW) | 10PCS | 13 ALLEN WRENCH<br>(M4 - RBW)         |   | 1PC  |
| 10 | FLAT WASHER<br>(5/16" X 22mm - RBW) | 10PCS | 14 WRENCH<br>(5/16" - RBW)            | 5 | 1PC  |
| 11 | HEX NUT<br>(5/16" - RBW)            | 4PCS  |                                       |   |      |



# ASSEMBLY INSTRUCTIONS STEP 1



#### STEP 2



PAGE 4 OF 10

COASTERFURNITURE.COM

## **ASSEMBLY INSTRUCTIONS** STEP 3









# ASSEMBLY INSTRUCTIONS STEP 5



## STEP 6



## COASTER

# ASSEMBLY INSTRUCTIONS STEP 7





# ITEM:509550(B1&B2) **ASSEMBLY INSTRUCTIONS** STEP 8 G Close Cover $\bigoplus$ Ê **BOTTOM VIEW**

**PAGE 9 OF 10** 



# ASSEMBLY INSTRUCTIONS STEP 9



## STEP 10 COMPLETE







Note: Dimension tolerance ±5%