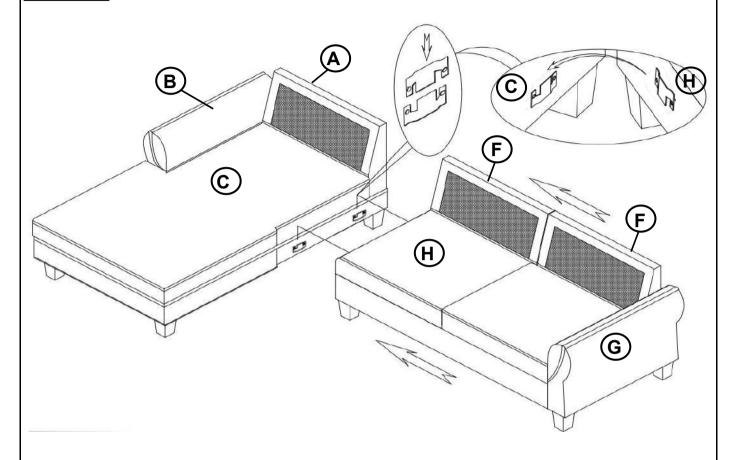

S |
|----|-------------------------------------|-------|---------------------------------------|---|------|
| 9  | LOCK WASHER<br>(5/16" X 12mm - RBW) | 10PCS | 13 ALLEN WRENCH<br>(M4 - RBW)         |   | 1PC  |
| 10 | FLAT WASHER<br>(5/16" X 22mm - RBW) | 10PCS | 14 WRENCH<br>(5/16" - RBW)            | 5 | 1PC  |
| 11 | HEX NUT<br>(5/16" - RBW)            | 4PCS  |                                       |   |      |



# ASSEMBLY INSTRUCTIONS STEP 1



#### STEP 2



PAGE 4 OF 10

COASTERFURNITURE.COM

## **ASSEMBLY INSTRUCTIONS** STEP 3









# ASSEMBLY INSTRUCTIONS STEP 5



## STEP 6



## COASTER

# ASSEMBLY INSTRUCTIONS STEP 7





# ITEM:509550(B1&B2) **ASSEMBLY INSTRUCTIONS** STEP 8 G Close Cover $\bigoplus$ Ê **BOTTOM VIEW**

**PAGE 9 OF 10** 



# ASSEMBLY INSTRUCTIONS STEP 9



## STEP 10 COMPLETE







Note: Dimension tolerance ±5%