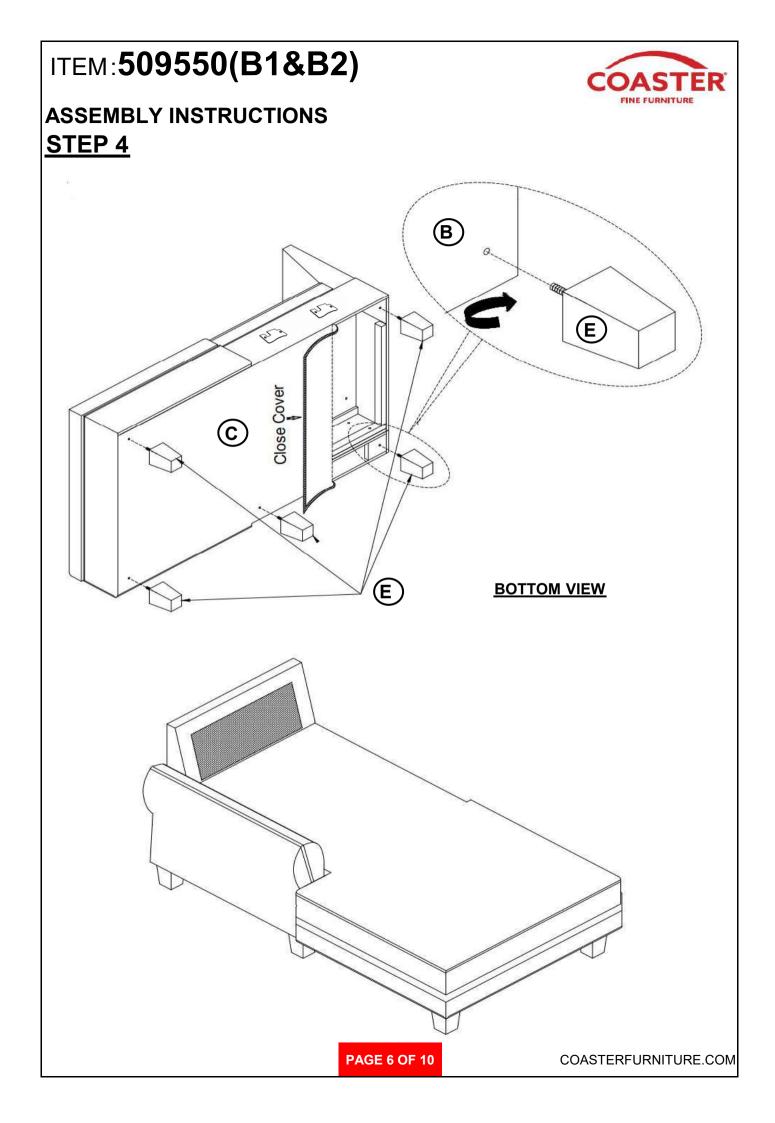

6" - RBW)            |   | 2PCS |   |                                       |   |      |

#### Z-B2 (BOX 2) - HARDWARE PACK IS LOCATED IN 509550 (B2)

| 8  | BOLT<br>(5/16" X 60mm - RBW)        | 6PCS  | 12 THREADED BOLT (5/16" X 90mm - RBW) |   | 4PCS |
|----|-------------------------------------|-------|---------------------------------------|---|------|
| 9  | LOCK WASHER<br>(5/16" X 12mm - RBW) | 10PCS | 13 ALLEN WRENCH<br>(M4 - RBW)         |   | 1PC  |
| 10 | FLAT WASHER<br>(5/16" X 22mm - RBW) | 10PCS | 14 WRENCH<br>(5/16" - RBW)            | 5 | 1PC  |
| 11 | HEX NUT<br>(5/16" - RBW)            | 4PCS  |                                       |   |      |



# ASSEMBLY INSTRUCTIONS STEP 1



#### STEP 2



PAGE 4 OF 10

COASTERFURNITURE.COM

## **ASSEMBLY INSTRUCTIONS** STEP 3









# ASSEMBLY INSTRUCTIONS STEP 5



## STEP 6



## COASTER

# ASSEMBLY INSTRUCTIONS STEP 7





# ITEM:509550(B1&B2) **ASSEMBLY INSTRUCTIONS** STEP 8 G Close Cover $\bigoplus$ Ê **BOTTOM VIEW**

**PAGE 9 OF 10** 



# ASSEMBLY INSTRUCTIONS STEP 9



## STEP 10 COMPLETE







Note: Dimension tolerance ±5%