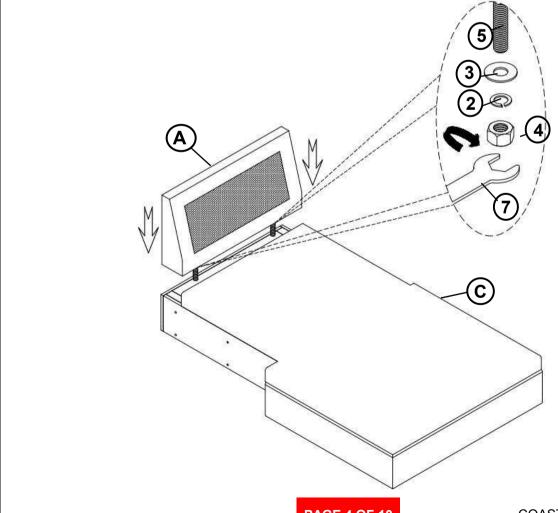

| 7 | WRENCH<br>(5/16" - RBW)               | 5 | 1PC  |
| 4 | HEX NUT<br>(5/16" - RBW)            |   | 2PCS |   |                                       |   |      |

#### Z-B2 (BOX 2) - HARDWARE PACK IS LOCATED IN 509550 (B2)

| 8  | BOLT<br>(5/16" X 60mm - RBW)        | 6PCS  | 12 THREADED BOLT (5/16" X 90mm - RBW) |   | 4PCS |
|----|-------------------------------------|-------|---------------------------------------|---|------|
| 9  | LOCK WASHER<br>(5/16" X 12mm - RBW) | 10PCS | 13 ALLEN WRENCH<br>(M4 - RBW)         |   | 1PC  |
| 10 | FLAT WASHER<br>(5/16" X 22mm - RBW) | 10PCS | 14 WRENCH<br>(5/16" - RBW)            | 5 | 1PC  |
| 11 | HEX NUT<br>(5/16" - RBW)            | 4PCS  |                                       |   |      |



# ASSEMBLY INSTRUCTIONS STEP 1



#### STEP 2



PAGE 4 OF 10

COASTERFURNITURE.COM

## **ASSEMBLY INSTRUCTIONS** STEP 3









# ASSEMBLY INSTRUCTIONS STEP 5



## STEP 6



## COASTER

# ASSEMBLY INSTRUCTIONS STEP 7





# ITEM:509550(B1&B2) **ASSEMBLY INSTRUCTIONS** STEP 8 G Close Cover $\bigoplus$ Ê **BOTTOM VIEW**

**PAGE 9 OF 10** 



# ASSEMBLY INSTRUCTIONS STEP 9



## STEP 10 COMPLETE







Note: Dimension tolerance ±5%