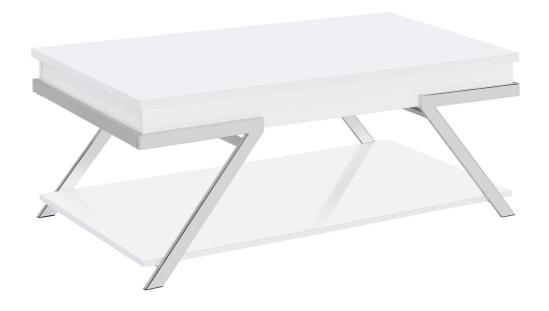

## 708158 COFFEE TABLE

REVISION 0: 05/30/2024

PAGE 1 OF 7

COASTERFURNITURE.COM

### ITEM:708158 ASSEMBLY INSTRUCTIONS

Product Size: 1207 X 597 X 495~737 H (MM)

Product Size: 47.5" X 23.5" X 19.5"~29"