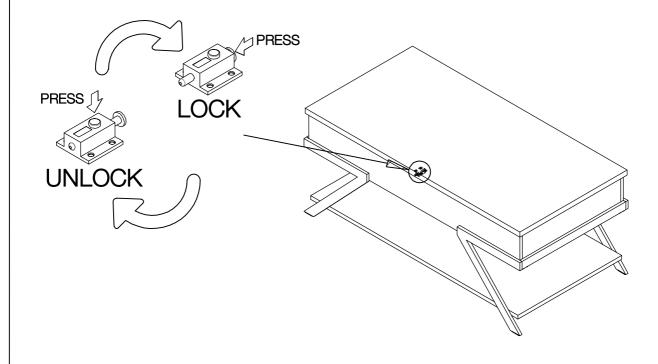

### ITEM:708158 ASSEMBLY INSTRUCTIONS

Product Size: 1207 X 597 X 495~737 H (MM)

Product Size: 47.5" X 23.5" X 19.5"~29"