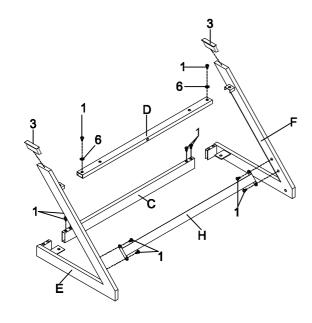

#### PARTS IDENTIFICATION

TOP 1PC В **SHELF** 1PC TOP CROSSBAR 2PCS C D **BOTTOM CROSSBAR** 2PCS Ε LEG<sub>1</sub> 2PCS

PAGE 2 OF 7

# ITEM:708158 ASSEMBLY INSTRUCTIONS PARTS IDENTIFICATION

2PCS

F LEG 2

G BOTTOM SUPPORT CROSSBAR 1PC

H TOP SUPPORT CROSSBAR 2PCS

Do not tighten until each step is completed or instructed.