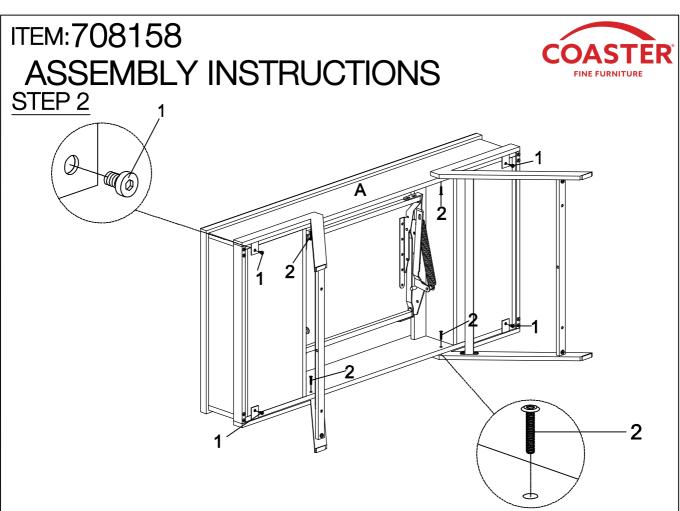

n or defective. Please contact the store immediately.
- 2. This product is for home use only and not intended for commercial establishments.



ASSEMBLY TIME 35 MINUTES

#### PARTS IDENTIFICATION

TOP 1PC В **SHELF** 1PC TOP CROSSBAR 2PCS C D **BOTTOM CROSSBAR** 2PCS Ε LEG<sub>1</sub> 2PCS

PAGE 2 OF 7

# ITEM:708158 ASSEMBLY INSTRUCTIONS PARTS IDENTIFICATION



2PCS

F LEG 2

G BOTTOM SUPPORT CROSSBAR 1PC

H TOP SUPPORT CROSSBAR 2PCS

## ITEM:708158

## **ASSEMBLY INSTRUCTIONS**



Ζ

#### HARDWARE IDENTIFICATION

SHORT BOLT (1/4" x 12mm SR)

24PCS

5 SCREW (4 x 25mm SR)



2PCS

2 MEDIUM BOLT (1/4" x 22mm SR)



8PCS

6 WASHER



4PCS

3 CAP



4PCS

7 ALLEN WRENCH (4mm)



1PC

4 LONG BOLT (1/4" x 47mm SR)



2PCS

STEP 1

Do not tighten until each step is completed or instructed.









# 

### STEP 5



COASTERFURNITURE.COM

### ITEM:708158 ASSEMBLY INSTRUCTIONS



Product Size: 1207 X 597 X 495~737 H (MM)

Product Size: 47.5" X 23.5" X 19.5"~29"