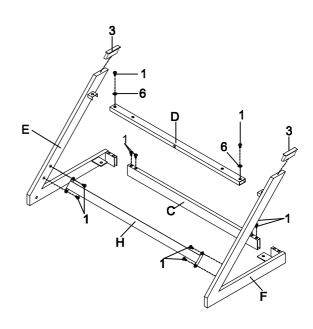

#### PARTS IDENTIFICATION

TOP 1PC В **SHELF** 1PC TOP CROSSBAR 2PCS C D **BOTTOM CROSSBAR** 2PCS Ε LEG<sub>1</sub> 2PCS

PAGE 2 OF 7

# ITEM:708158 ASSEMBLY INSTRUCTIONS PARTS IDENTIFICATION

2PCS

F LEG 2

G BOTTOM SUPPORT CROSSBAR 1PC

H TOP SUPPORT CROSSBAR 2PCS