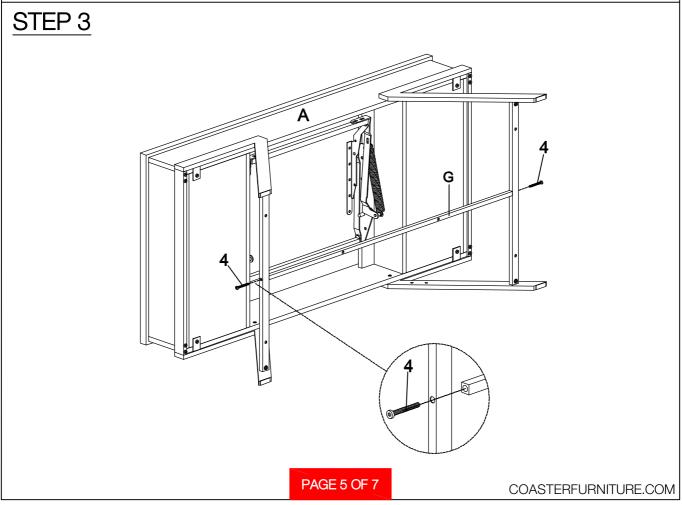

or defective. Please contact the store immediately.
- 2. This product is for home use only and not intended for commercial establishments.



ASSEMBLY TIME 35 MINUTES

#### PARTS IDENTIFICATION

TOP 1PC В **SHELF** 1PC TOP CROSSBAR 2PCS C D **BOTTOM CROSSBAR** 2PCS Ε LEG<sub>1</sub> 2PCS

PAGE 2 OF 7

# ITEM:708158 ASSEMBLY INSTRUCTIONS PARTS IDENTIFICATION



2PCS

F LEG 2

G BOTTOM SUPPORT CROSSBAR 1PC

H TOP SUPPORT CROSSBAR 2PCS

## ITEM:708158

## **ASSEMBLY INSTRUCTIONS**



Ζ

#### HARDWARE IDENTIFICATION

SHORT BOLT (1/4" x 12mm SR)

24PCS

5 SCREW (4 x 25mm SR)



2PCS

2 MEDIUM BOLT (1/4" x 22mm SR)



8PCS

6 WASHER



4PCS

3 CAP



4PCS

7 ALLEN WRENCH (4mm)



1PC

4 LONG BOLT (1/4" x 47mm SR)



2PCS

STEP 1

Do not tighten until each step is completed or instructed.









# 

### STEP 5



COASTERFURNITURE.COM

### ITEM:708158 ASSEMBLY INSTRUCTIONS



Product Size: 1207 X 597 X 495~737 H (MM)

Product Size: 47.5" X 23.5" X 19.5"~29"