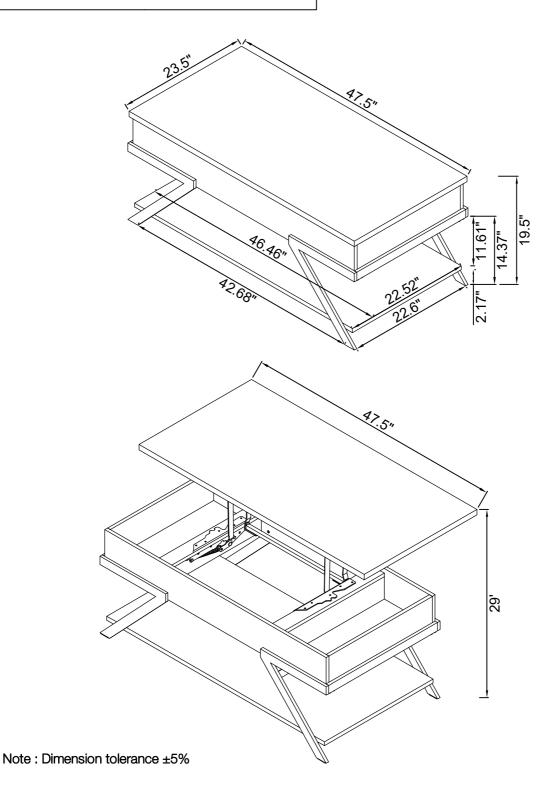

### ITEM:708158 ASSEMBLY INSTRUCTIONS

Product Size: 1207 X 597 X 495~737 H (MM)

Product Size: 47.5" X 23.5" X 19.5"~29"