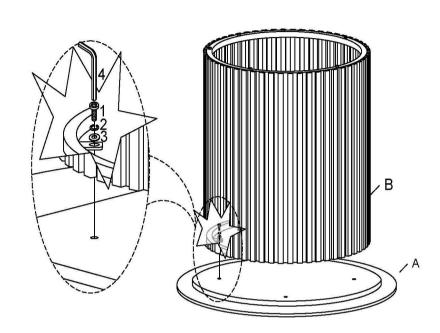

### **PARTS IDENTIFICATION**

A TABLE TOP

1PC

**B TABLE BASE** 

1PC

#### **HARDWARE IDENTIFICATION**

1 BOLT

4PCS

2 SPRING WASHER

4PCS

1/4"x5/8"

3 WASHER

4PCS

4 ALLEN KEY

1/4"

1/4"

1PC

**PAGE 2 OF 3** 

COASTERFURNITURE.COM

#### STEP 1

| 1 | <b>0</b> | 4PCS |
|---|----------|------|
| 2 | Ø        | 4PCS |
| 3 | <b>©</b> | 4PCS |
| 4 |          | 1PC  |

## STEP 2 COMPLETE