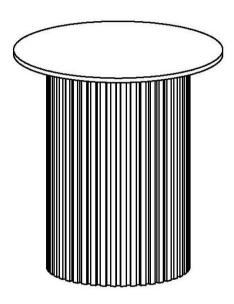

## ASSEMBLY INSTRUCTIONS COASTER FINE FURNITURE



Fine Furniture for every stage of life

708337 **END TABLE** 

REVISION 0: 07/24/2024

COASTERFURNITURE.COM

### ITEM:708337





#### **ASSEMBLY TIPS:**

- 1. Remove hardware from box and sort by size.
- 2. Please check to see that all hardware and parts are present prior to start of assembly.
- 3. Please follow attached instructions in the same sequence as numbered to assure fast & easy assembly.



#### **WARNING**

- 1. Don't attempt to repair or modify parts that are broken or defective. Please contact the store immediately.
- 2. This product is for home use only and not intend for commercial establishments.

ASSEMBLY TIME

20 MINUTES

### **PARTS IDENTIFICATION**

A TABLE TOP



1PC

**B TABLE BASE** 



1PC

#### **HARDWARE IDENTIFICATION**

1 BOLT



4PCS

2 SPRING WASHER



4PCS