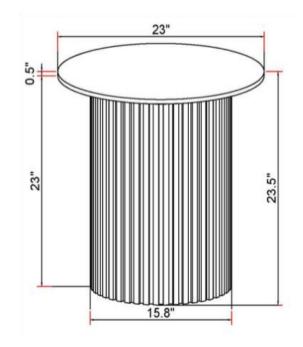

llow attached instructions in the same sequence as numbered to assure fast & easy assembly.



#### **WARNING**

- 1. Don't attempt to repair or modify parts that are broken or defective. Please contact the store immediately.
- 2. This product is for home use only and not intend for commercial establishments.

ASSEMBLY TIME

20 MINUTES

### **PARTS IDENTIFICATION**

A TABLE TOP



1PC

**B TABLE BASE** 



1PC

#### **HARDWARE IDENTIFICATION**

1 BOLT



4PCS

2 SPRING WASHER



4PCS

1/4"x5/8"

3 WASHER



4PCS

4 ALLEN KEY

1/4"

1/4"



1PC

**PAGE 2 OF 3** 

COASTERFURNITURE.COM

# ITEM:708337 ASSEMBLY INSTRUCTIONS



#### STEP 1



| 1 | <b>0</b> | 4PCS |
|---|----------|------|
| 2 | Ø        | 4PCS |
| 3 | <b>©</b> | 4PCS |
| 4 |          | 1PC  |

## STEP 2 COMPLETE



### STEP 3



Note: Dimension tolerance ±5%

PAGE 3 OF 3

COASTERFURNITURE.COM