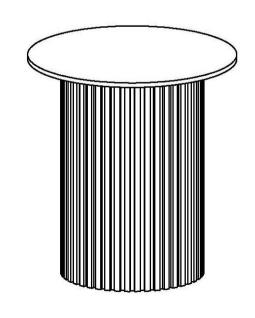

- 3. Please follow attached instructions in the same sequence as numbered to assure fast & easy assembly.



#### **WARNING**

- 1. Don't attempt to repair or modify parts that are broken or defective. Please contact the store immediately.
- 2. This product is for home use only and not intend for commercial establishments.

ASSEMBLY TIME

20 MINUTES

### **PARTS IDENTIFICATION**

A TABLE TOP



1PC

**B TABLE BASE** 



1PC

#### **HARDWARE IDENTIFICATION**

1 BOLT



4PCS

2 SPRING WASHER



4PCS

1/4"x5/8"

3 WASHER



4PCS

4 ALLEN KEY

1/4"

1/4"



1PC

**PAGE 2 OF 3** 

COASTERFURNITURE.COM

# ITEM:708337 ASSEMBLY INSTRUCTIONS



#### STEP 1



| 1 | <b>0</b> | 4PCS |
|---|----------|------|
| 2 | Ø        | 4PCS |
| 3 | <b>©</b> | 4PCS |
| 4 |          | 1PC  |

## STEP 2 COMPLETE



### STEP 3



Note: Dimension tolerance ±5%

PAGE 3 OF 3

COASTERFURNITURE.COM