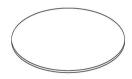

## ASSEMBLY INSTRUCTIONS COASTER FINE FURNITURE



Fine Furniture for every stage of life

708337 **END TABLE** 

REVISION 0: 07/24/2024

COASTERFURNITURE.COM

### ITEM:708337





#### **ASSEMBLY TIPS:**

- 1. Remove hardware from box and sort by size.
- 2. Please check to see that all hardware and parts are present prior to start of assembly.
- 3. Please follow attached instructions in the same sequence as numbered to assure fast & easy assembly.



#### **WARNING**

- 1. Don't attempt to repair or modify parts that are broken or defective. Please contact the store immediately.
- 2. This product is for home use only and not intend for commercial establishments.

ASSEMBLY TIME

20 MINUTES

### **PARTS IDENTIFICATION**

A TABLE TOP



1PC

**B TABLE BASE** 



1PC

#### **HARDWARE IDENTIFICATION**

1 BOLT



4PCS

2 SPRING WASHER



4PCS

1/4"x5/8"

3 WASHER



4PCS

4 ALLEN KEY

1/4"

1/4"



1PC

**PAGE 2 OF 3** 

COASTERFURNITURE.COM

# ITEM:708337 ASSEMBLY INSTRUCTIONS



#### STEP 1



| 1 | <b>0</b> | 4PCS |
|---|----------|------|
| 2 | Ø        | 4PCS |
| 3 | <b>©</b> | 4PCS |
| 4 |          | 1PC  |

## STEP 2 COMPLETE



### STEP 3



Note: Dimension tolerance ±5%

PAGE 3 OF 3

COASTERFURNITURE.COM