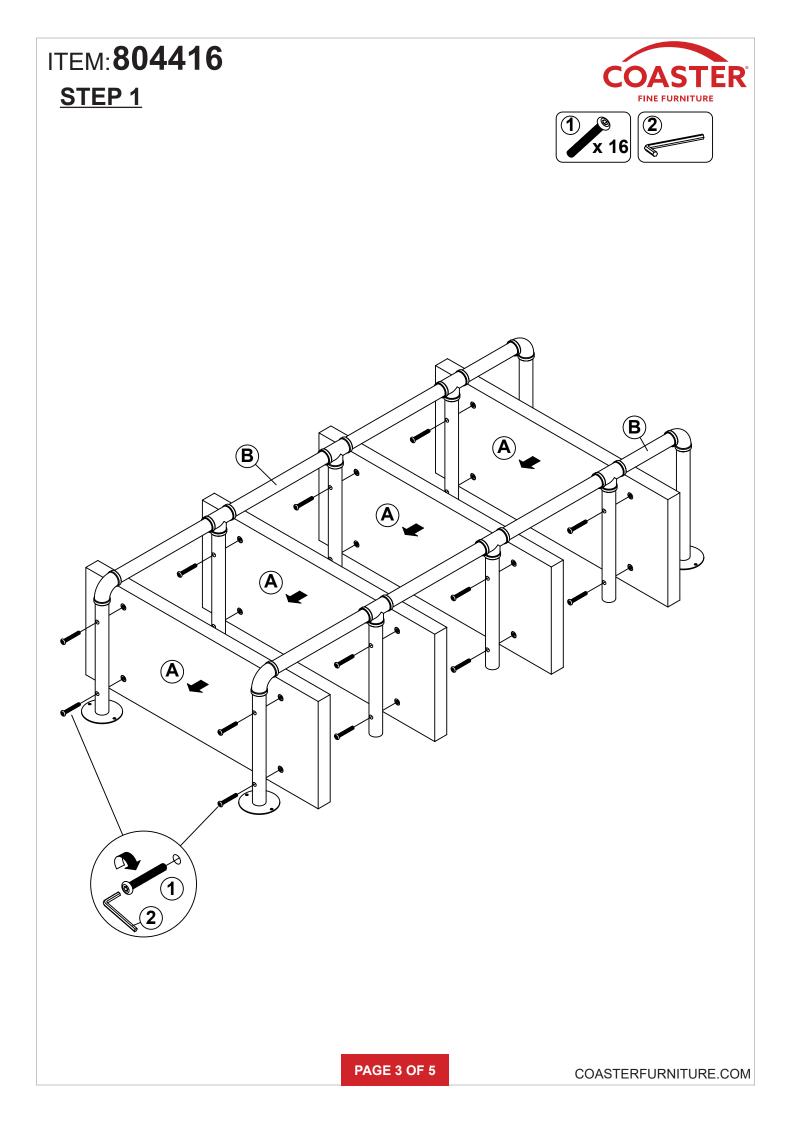

Α

В

Ζ NO

1

1. Don't attempt to repair or modify parts that are broken or defective. Please contact the store immediately. 2. This product is for home use only and not intended for commercial establishments. ASSEMBLY TIME **30 MINUTES** PARTS IDENTIFICATION 4 PCS SHELF **METAL FRAME** 2 PCS HARDWARE IDENTIFICATION DESCRIPTION FIGURE Q'TY BOLT **16 PCS** M6x44mm BLK **ALLEN WRENCH 1 PC** 

2 4mm SR WALL PLUG 3 **8 PCS** ø6x30mm ALL CLARENCE WALL SCREW 4 **8 PCS** 

Ø4x25mm BLK

NOTE:

Phillips head screw driver is required in the assembly process; however, manufacturer does not provide this item.