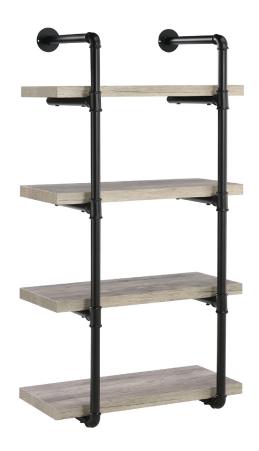

Α

В

Ζ NO

1

1. Don't attempt to repair or modify parts that are broken or defective. Please contact the store immediately. 2. This product is for home use only and not intended for commercial establishments. ASSEMBLY TIME **30 MINUTES** PARTS IDENTIFICATION 4 PCS SHELF **METAL FRAME** 2 PCS HARDWARE IDENTIFICATION DESCRIPTION FIGURE Q'TY BOLT **16 PCS** M6x44mm BLK **ALLEN WRENCH 1 PC** 