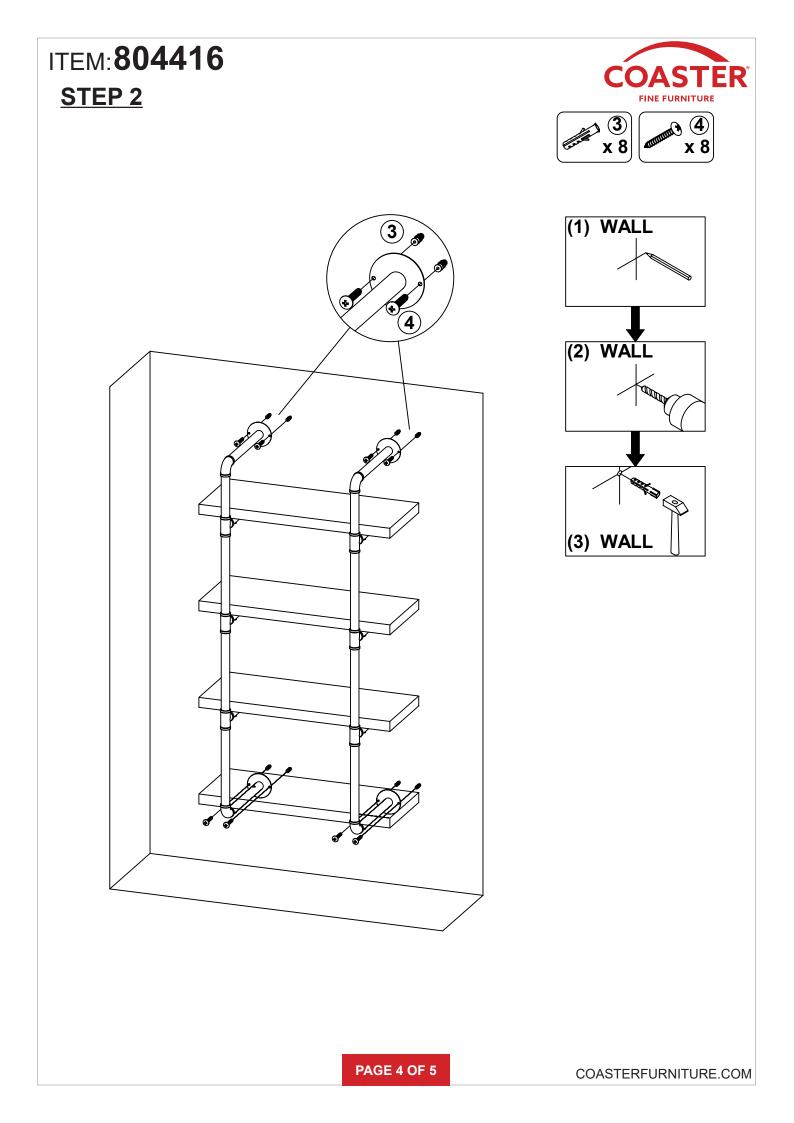

2 4mm SR WALL PLUG 3 **8 PCS** ø6x30mm ALL CLARENCE WALL SCREW 4 **8 PCS** 

Ø4x25mm BLK

NOTE:

Phillips head screw driver is required in the assembly process; however, manufacturer does not provide this item.