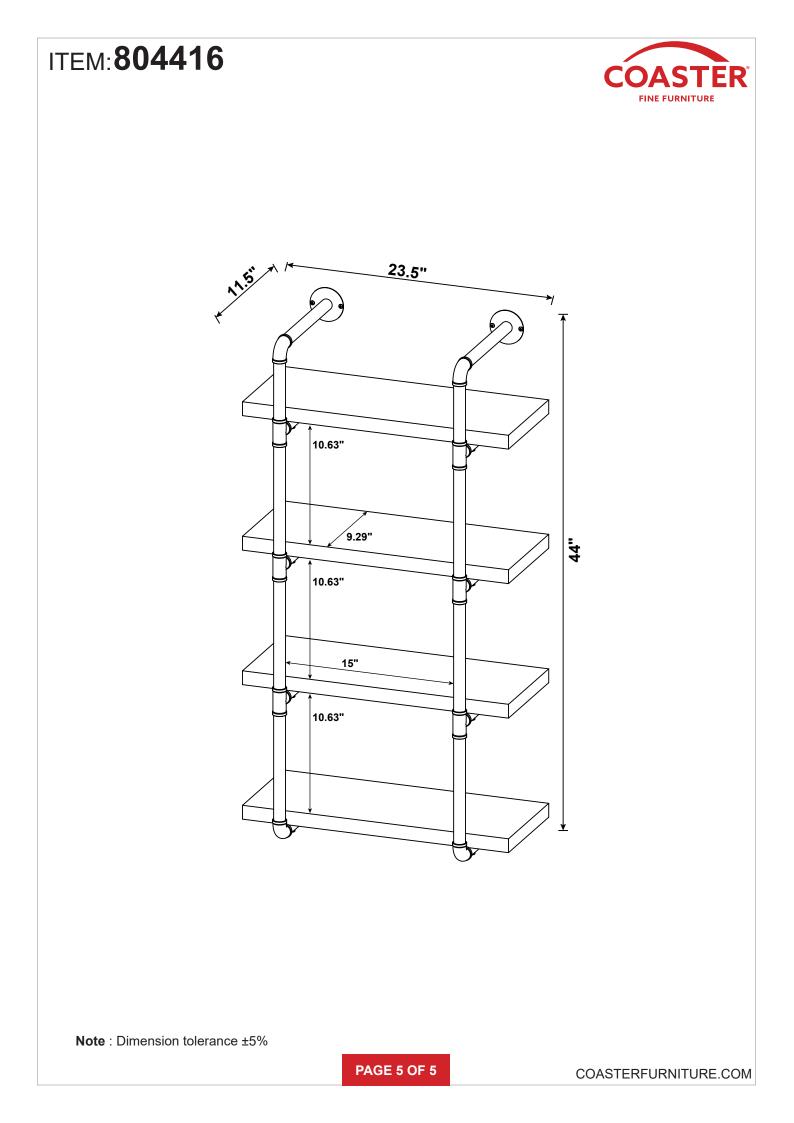

Α

В

Ζ NO

1

1. Don't attempt to repair or modify parts that are broken or defective. Please contact the store immediately. 2. This product is for home use only and not intended for commercial establishments. ASSEMBLY TIME **30 MINUTES** PARTS IDENTIFICATION 4 PCS SHELF **METAL FRAME** 2 PCS HARDWARE IDENTIFICATION DESCRIPTION FIGURE Q'TY BOLT **16 PCS** M6x44mm BLK **ALLEN WRENCH 1 PC** 