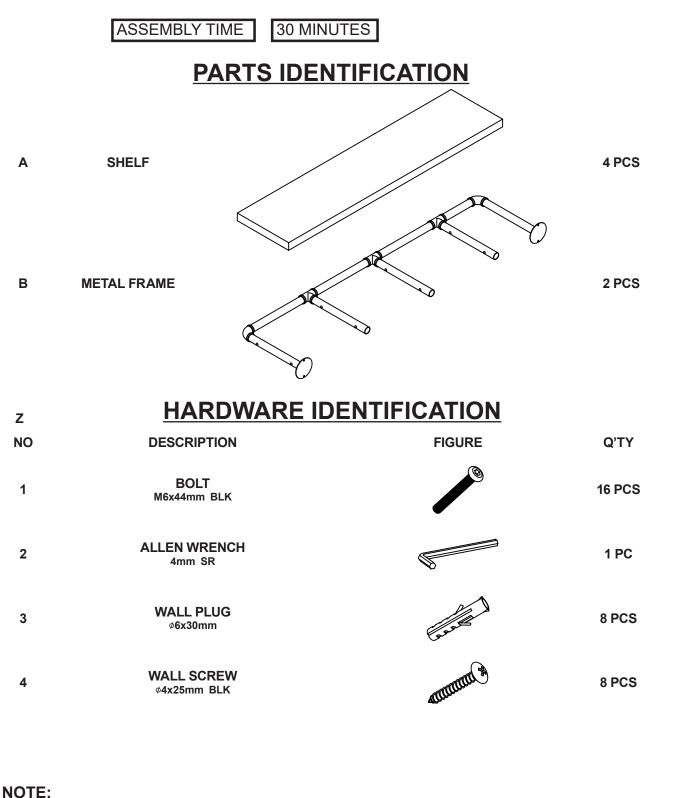

# ITEM:**804417**

#### **ASSEMBLY TIPS:**

- 1. Remove hardware from box and sort by size.
- 2. Please check to see that all hardware and parts are present prior to start of assembly.
- 3. Please follow attached instructions in the same sequence as numbered to assure fast & easy assembly.