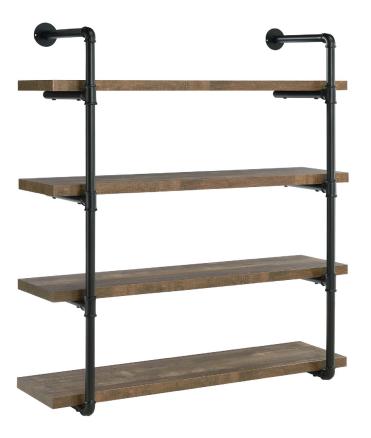

# ASSEMBLY INSTRUCTIONS COASTER FINE FURNITURE



Fine Furniture for every stage of life



REVISION 0 : 05/23/2019 REVISION 1 : 01/02/2020 REVISION 2 : 07/02/2022 REVISION 3 : 07/31/2024

PAGE 1 OF 5

COASTERFURNITURE.COM

# ITEM:**804417**



### **ASSEMBLY INSTRUCTIONS**

#### **ASSEMBLY TIPS:**

- 1. Remove hardware from box and sort by size.
- 2. Please check to see that all hardware and parts are present prior to start of assembly.
- 3. Please follow attached instructions in the same sequence as numbered to assure fast & easy assembly.

# $\bigwedge$

WARNING!1. Don't attempt to repair or modify parts that are broken or defective. Please contact the store immediately.2. This product is for home use only and not intended for commercial establishments.



Phillips head screw driver is required in the assembly process; however, manuf