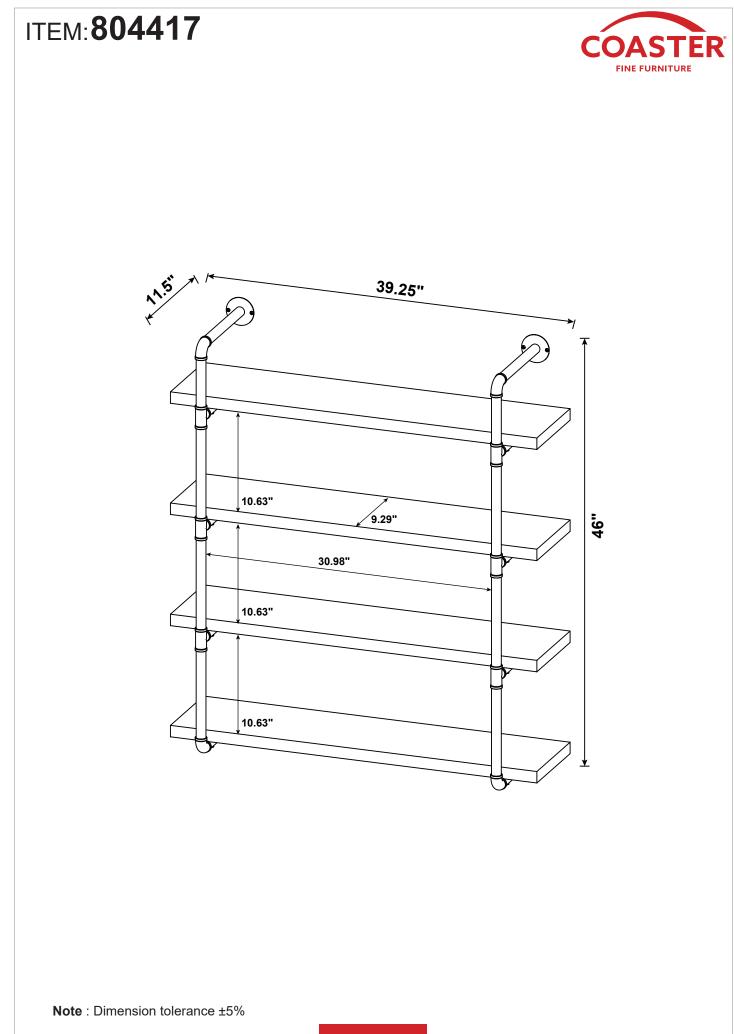

REVISION 0 : 05/23/2019 REVISION 1 : 01/02/2020 REVISION 2 : 07/02/2022 REVISION 3 : 07/31/2024

PAGE 1 OF 5

COASTERFURNITURE.COM

# ITEM:**804417**



### **ASSEMBLY INSTRUCTIONS**

#### **ASSEMBLY TIPS:**

- 1. Remove hardware from box and sort by size.
- 2. Please check to see that all hardware and parts are present prior to start of assembly.
- 3. Please follow attached instructions in the same sequence as numbered to assure fast & easy assembly.

# $\bigwedge$

WARNING!1. Don't attempt to repair or modify parts that are broken or defective. Please contact the store immediately.2. This product is for home use only and not intended for commercial establishments.



Phillips head screw driver is required in the assembly process; however, manufacturer does not provide this item.