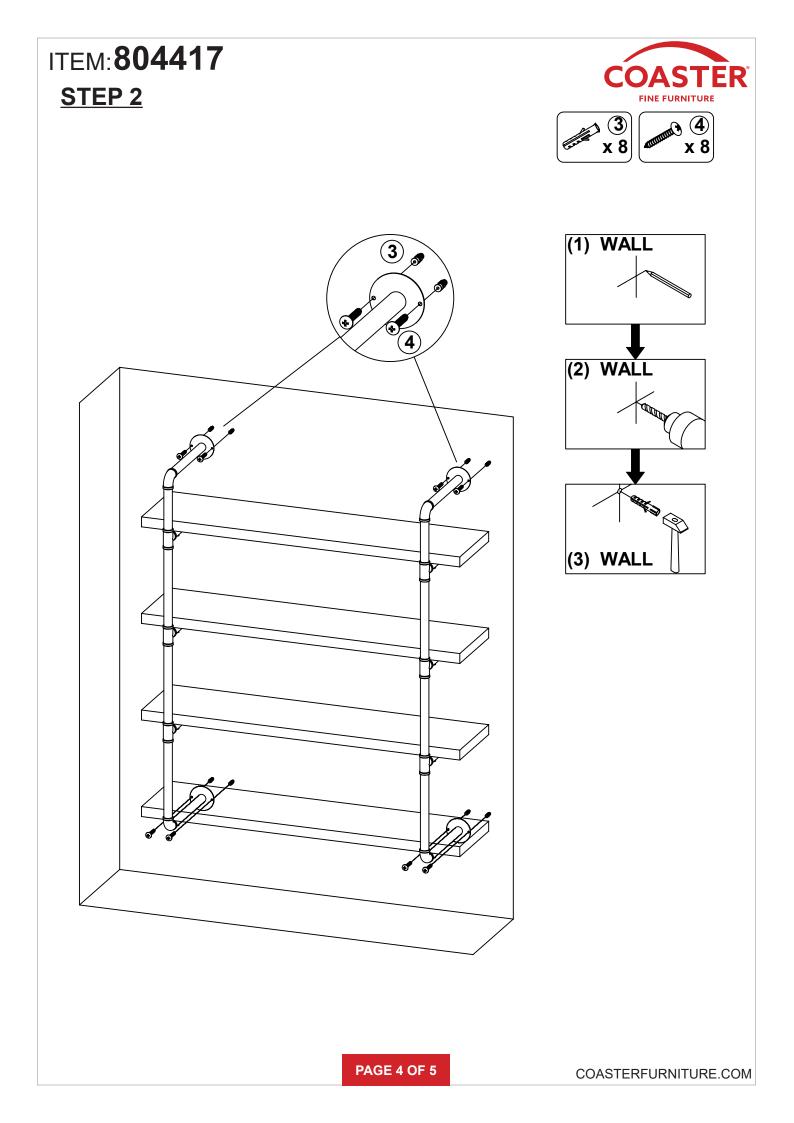

# ITEM:**804417**

#### **ASSEMBLY TIPS:**

- 1. Remove hardware from box and sort by size.
- 2. Please check to see that all hardware and parts are present prior to start of assembly.
- 3. Please follow attached instructions in the same sequence as numbered to assure fast & easy assembly.