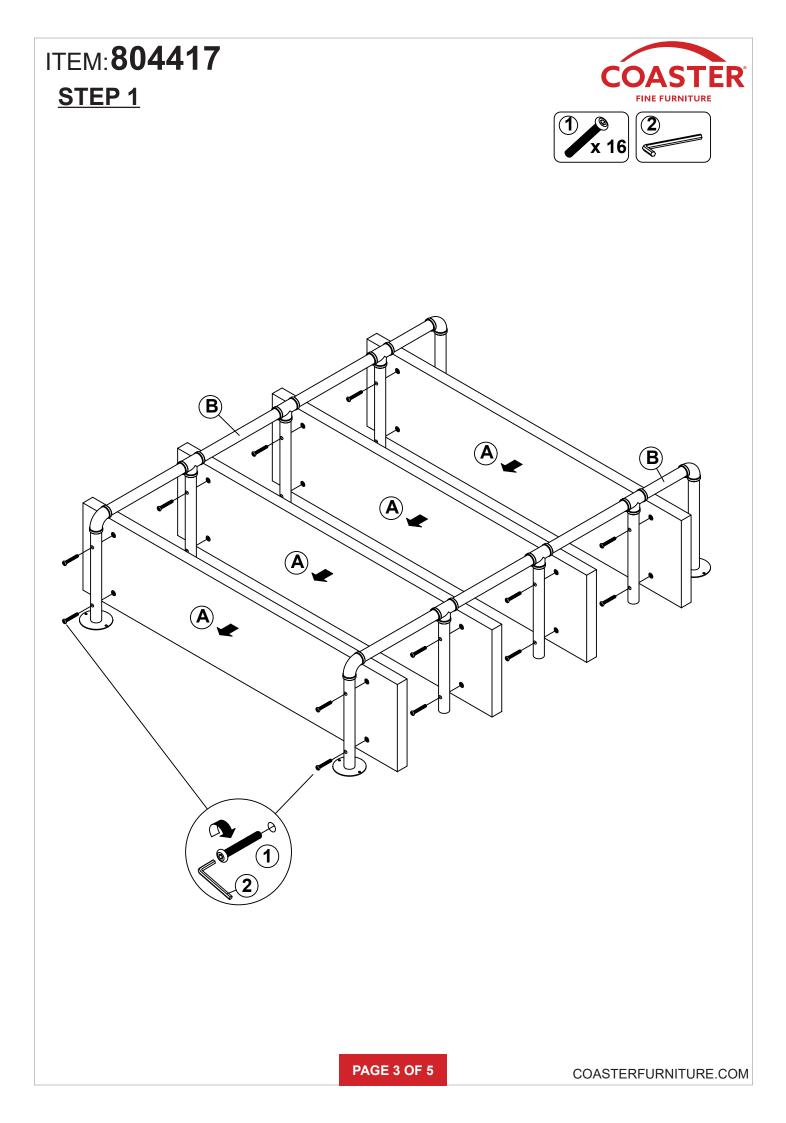

# ITEM:**804417**

#### **ASSEMBLY TIPS:**

- 1. Remove hardware from box and sort by size.
- 2. Please check to see that all hardware and parts are present prior to start of assembly.
- 3. Please follow attached instructions in the same sequence as numbered to assure fast & easy assembly.