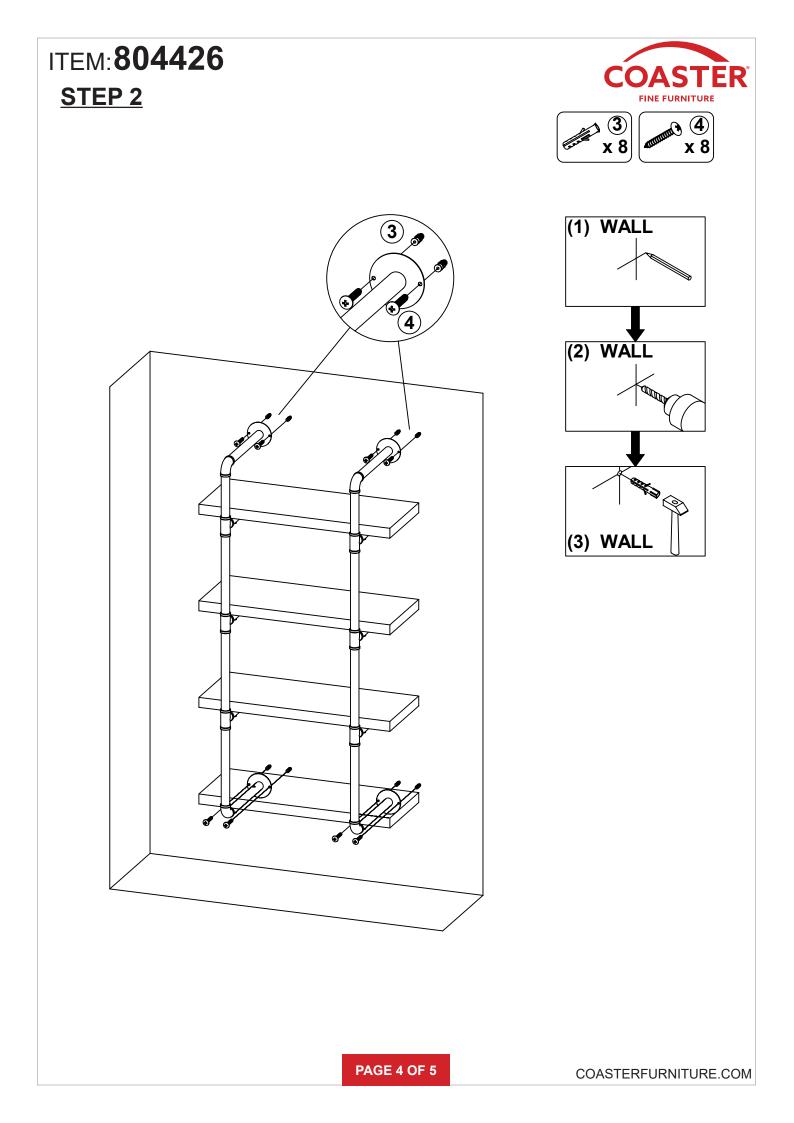

Phillips head screw driver is required in the assembly process; however, manufacturer does not provide this item.

PAGE 2 OF 5