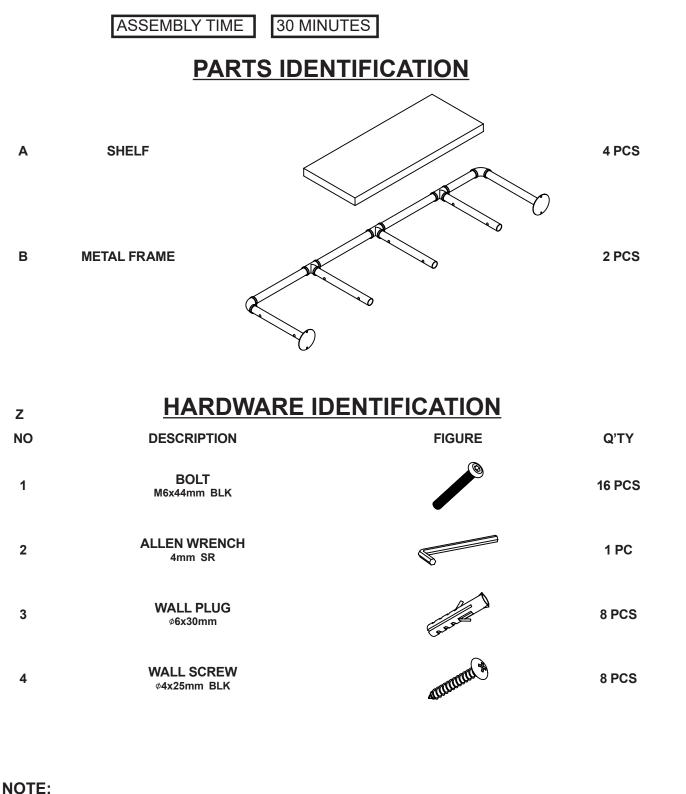

#### **ASSEMBLY TIPS:**

- 1. Remove hardware from box and sort by size.
- 2. Please check to see that all hardware and parts are present prior to start of assembly.
- 3. Please follow attached instructions in the same sequence as numbered to assure fast & easy assembly.