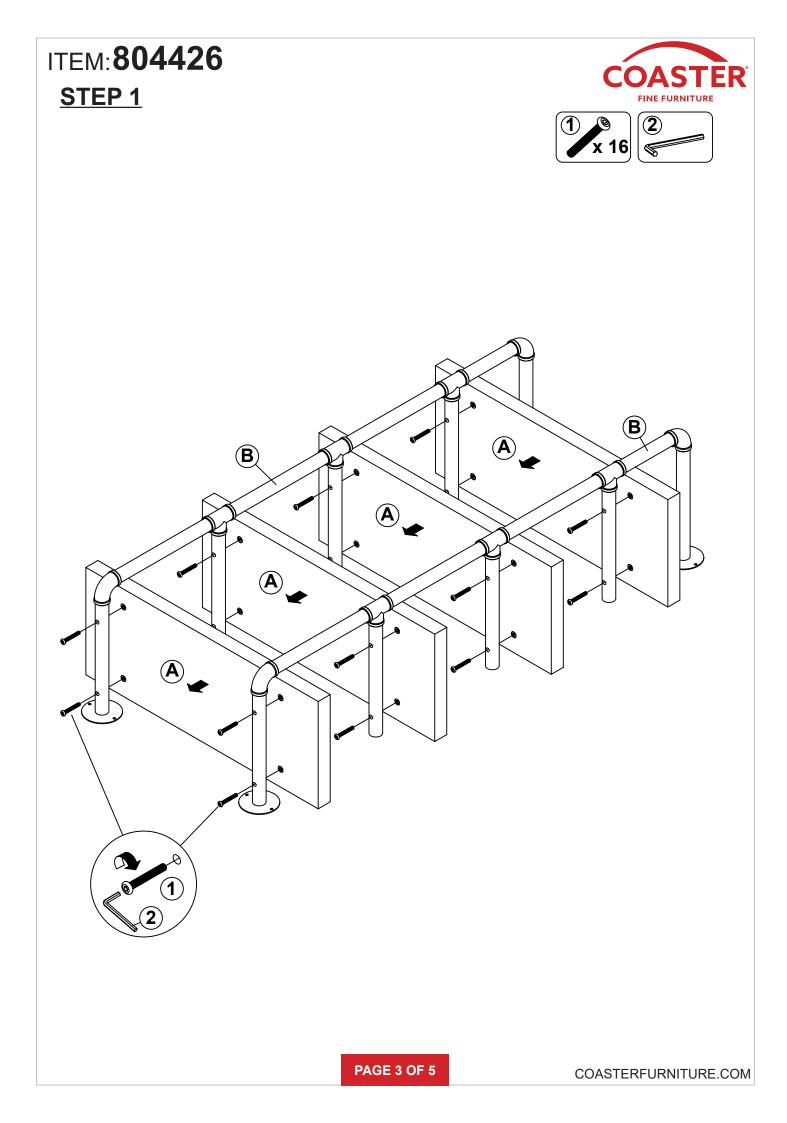

#### **ASSEMBLY TIPS:**

- 1. Remove hardware from box and sort by size.
- 2. Please check to see that all hardware and parts are present prior to start of assembly.
- 3. Please follow attached instructions in the same sequence as numbered to assure fast & easy assembly.