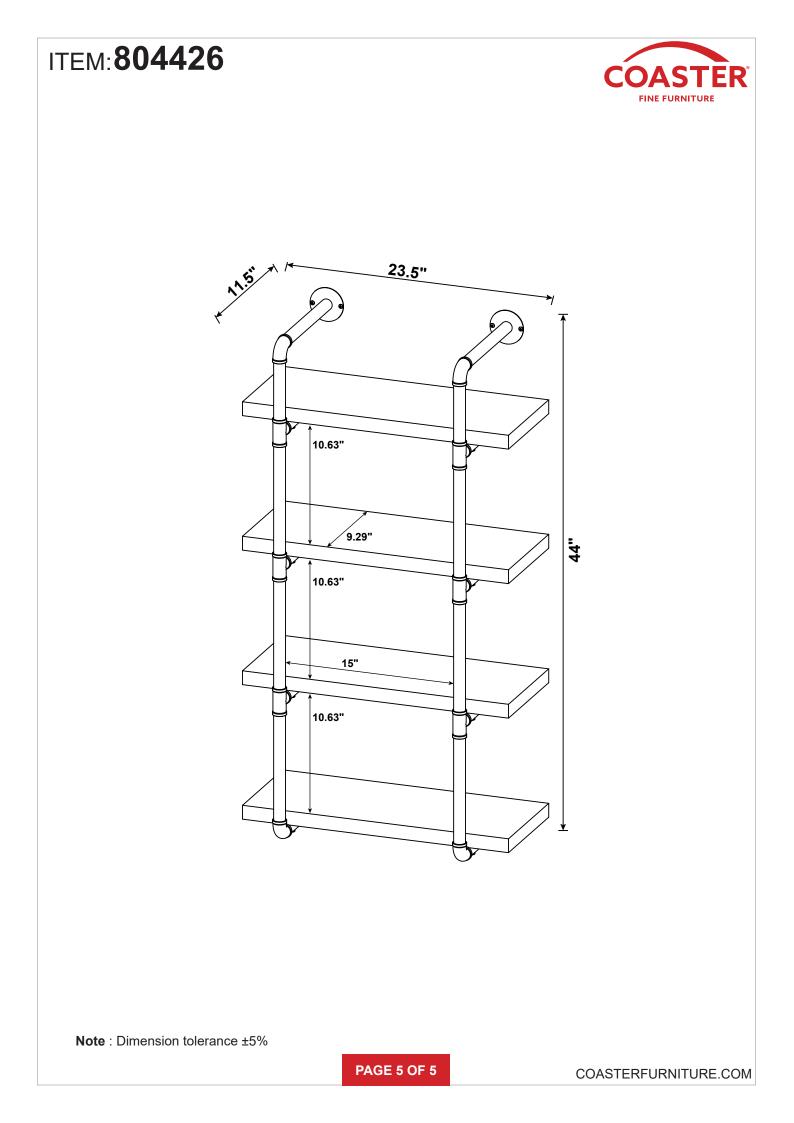

SION 0: 05/23/2019 REVISION 1: 01/02/2020 REVISION 2: 07/02/2022 REVISION 3: 07/31/2024

PAGE 1 OF 5

COASTERFURNITURE.COM

# ITEM:804426



### **ASSEMBLY INSTRUCTIONS**

#### **ASSEMBLY TIPS:**

- 1. Remove hardware from box and sort by size.
- 2. Please check to see that all hardware and parts are present prior to start of assembly.
- 3. Please follow attached instructions in the same sequence as numbered to assure fast & easy assembly.

# $\bigwedge$

WARNING!
1. Don't attempt to repair or modify parts that are broken or defective. Please contact the store immediately.
2. This product is for home use only and not intended for commercial establishments.



Phillips head screw driver is required in the assembly process; however, manufacturer does not provide this item.

PAGE 2 OF 5