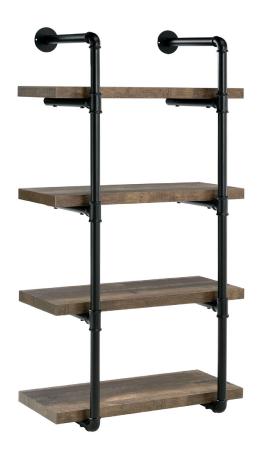

## ASSEMBLY INSTRUCTIONS COASTER FINE FURNITURE



Fine Furniture for every stage of life



REVISION 0: 05/23/2019 REVISION 1: 01/02/2020 REVISION 2: 07/02/2022 REVISION 3: 07/31/2024

PAGE 1 OF 5

COASTERFURNITURE.COM

# ITEM:804426



### **ASSEMBLY INSTRUCTIONS**

#### **ASSEMBLY TIPS:**

- 1. Remove hardware from box and sort by size.
- 2. Please check to see that all hardware and parts are present prior to start of assembly.
- 3. Please follow attached instructions in the same sequence as numbered to assure fast & easy assembly.

# $\bigwedge$

WARNING!
1. Don't attempt to repair or modify parts that are broken or defective. Please contact the store immediately.
2. This product is for home use only and not intended for commercial establishments.



Phillips head screw driver is required in the assembly process; however, manufacture