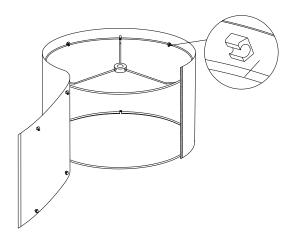

#### PARTS IDENTIFICATION

| Α | LAMP BODY         | 1PC |
|---|-------------------|-----|
| В | SHADE             | 1PC |
| С | SHADE TOP RING    | 1PC |
| D | SHADE BOTTOM RING | 1PC |
| E | HARP              | 1PC |

## **ASSEMBLY INSTRUCTIONS**

STEP1

STEP2

STEP3

STEP4

As a safety feature, and to reduce the risk of electric shock, this portable lamp includes a polarized plug (one blade is wider than the other). The plug will fit into a polarized outlet in a single direction only. If the plug does not fit fully in the outlet, reverse the plug and try again. If it still does not fit, contact a qualified electrician. DO NOT use with an extension cord unless, can be fully inserted. DO NOT alter the plug