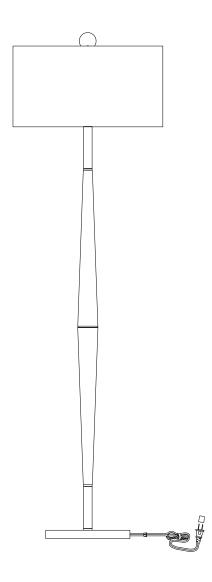

#### PARTS IDENTIFICATION

| Α | LAMP BODY         | 1PC |
|---|-------------------|-----|
| В | SHADE             | 1PC |
| С | SHADE TOP RING    | 1PC |
| D | SHADE BOTTOM RING | 1PC |
| E | HARP              | 1PC |