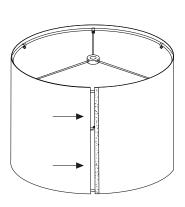

#### PARTS IDENTIFICATION

| Α | LAMP BODY         | 1PC |
|---|-------------------|-----|
| В | SHADE             | 1PC |
| С | SHADE TOP RING    | 1PC |
| D | SHADE BOTTOM RING | 1PC |
| E | HARP              | 1PC |

## **ASSEMBLY INSTRUCTIONS**

STEP1

STEP2

STEP3

STEP4

As a safety feature, and to reduce the risk of electric shock, this portable lamp includes a polarized plug (one blade is wider than the other). The plug will fit into a polarized outlet in a single direction only. If the plug does not fit fully in the outlet, reverse the plug and try again. If it still does not fit, contact a qualified electrician. DO NOT use with an extension cord unless, can be fully inserted. DO NOT alter the plug