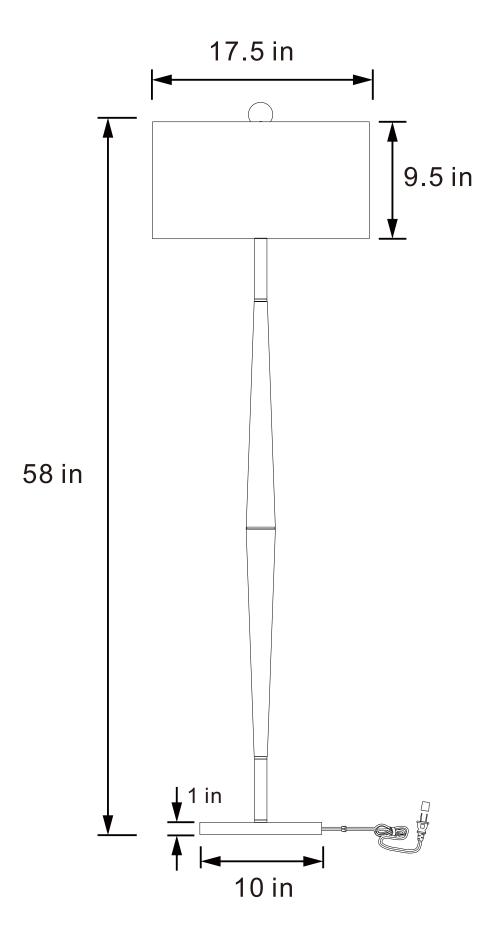

ngle direction only. If the plug does not fit fully in the outlet, reverse the plug and try again. If it still does not fit, contact a qualified electrician. DO NOT use with an extension cord unless, can be fully inserted. DO NOT alter the plug

FLOOR LAMP: TYPE A LED BULB 9W

### **ASSEMBLY INSTRUCTIONS**



STEP5 STEP6



As a safety feature, and to reduce the risk of electric shock, this portable lamp includes a polarized plug (one blade is wider than the other). The plug will fit into a polarized outlet in a single direction only. If the plug does not fit fully in the outlet, reverse the plug and try again. If it still does not fit, contact a qualified electrician. DO NOT use with an extension cord unless, can be fully inserted. DO NOT alter the plug

FLOOR LAMP: TYPE A LED BULB 9W





Note: Dimension tolerance ±5%