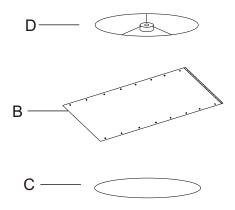

#### PARTS IDENTIFICATION

| Α | LAMP BODY         | 1PC |
|---|-------------------|-----|
| В | SHADE             | 1PC |
| С | SHADE TOP RING    | 1PC |
| D | SHADE BOTTOM RING | 1PC |
| E | HARP              | 1PC |