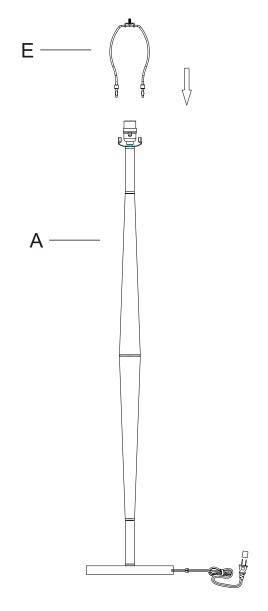

#### PARTS IDENTIFICATION

| Α | LAMP BODY         | 1PC |
|---|-------------------|-----|
| В | SHADE             | 1PC |
| С | SHADE TOP RING    | 1PC |
| D | SHADE BOTTOM RING | 1PC |
| E | HARP              | 1PC |

## **ASSEMBLY INSTRUCTIONS**

STEP1

STEP2

STEP3

STEP4

As a safety feature, and to reduce the risk of electric shock, this portable lamp includes a polarized plug (one blade is wider than the other). The plug will fit into a polarized outlet in a single direction only. If the plug does not fit fully in the outlet, reverse the plug and try again. If it still does not fit, contact a qualified electrician. DO NOT use with an extension cord unless, can be fully inserted. DO NOT alter the plug