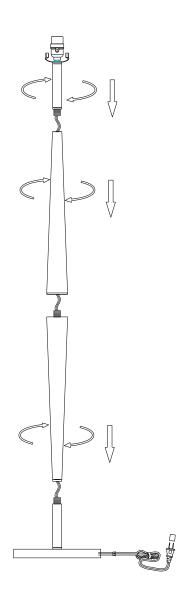

#### PARTS IDENTIFICATION

| Α | LAMP BODY         | 1PC |
|---|-------------------|-----|
| В | SHADE             | 1PC |
| С | SHADE TOP RING    | 1PC |
| D | SHADE BOTTOM RING | 1PC |
| E | HARP              | 1PC |

## **ASSEMBLY INSTRUCTIONS**

STEP1

STEP2

STEP3

STEP4

As a safety feature, and to reduce the risk of electric shock, this portable lamp includes a polarized plug (one blade is wider than the other). The plug will fit into a polarized outlet in a single direction only. If the plug does not fit fully in the outlet, reverse the plug and try again. If it still does not fit, contact a qualified electrician. DO NOT use with an extension cord unless, can be fully inserted. DO NOT alter the plug