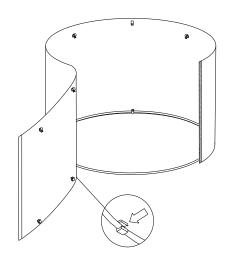

## **ASSEMBLY INSTRUCTIONS**

STEP1

STEP2

STEP3

STEP4

As a safety feature, and to reduce the risk of electric shock, this portable lamp includes a polarized plug (one blade is wider than the other). The plug will fit into a polarized outlet in a single direction only. If the plug does not fit fully in the outlet, reverse the plug and try again. If it still does not fit, contact a qualified electrician. DO NOT use with an extension cord unless, can be fully inserted. DO NOT alter the plug