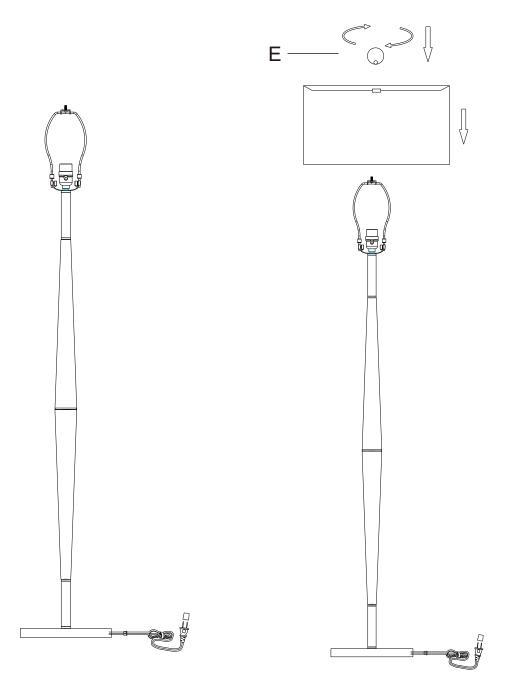

## **ASSEMBLY INSTRUCTIONS**

STEP1

STEP2

STEP3

STEP4

As a safety feature, and to reduce the risk of electric shock, this portable lamp includes a polarized plug (one blade is wider than the other). The plug will fit into a polarized outlet in a single direction only. If the plug does not fit fully in the outlet, reverse the plug and try again. If it still does not fit, contact a qualified electrician. DO NOT use with an extension cord unless, can be fully inserted. DO NOT alter the plug

### **ASSEMBLY INSTRUCTIONS**

STEP5 STEP6

As a safety feature, and to reduce the risk of electric shock, this portable lamp includes a polarized plug (one blade is wider than the other). The plug will fit into a polarized outlet in a single direction only. If the plug does not fit fully in the outlet, reverse the plug and try again. If it still does not fit, contact a qualified electrician. DO NOT use with an extension cord unless, can be fully inserted. DO NOT alter the plug