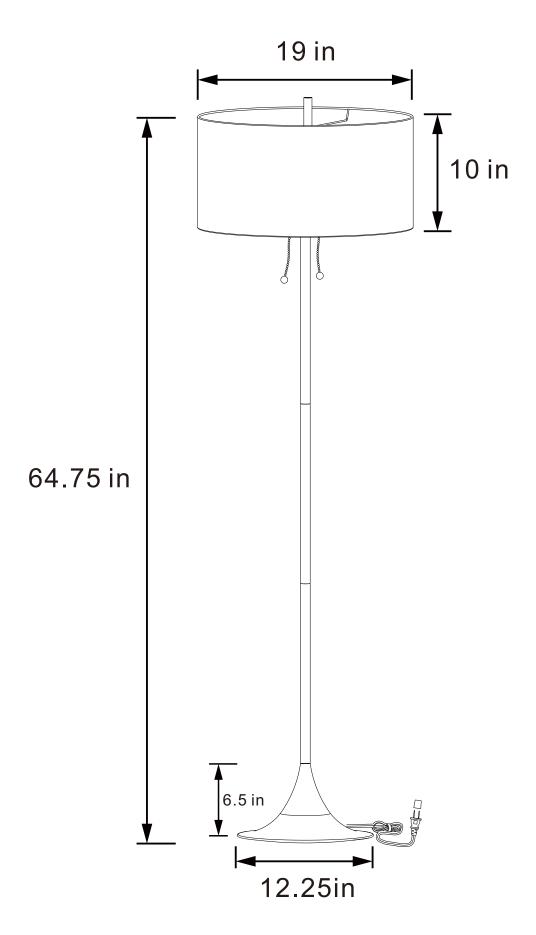

e direction only. If the plug does not fit fully in the outlet, reverse the plug and try again. If it still does not fit, contact a qualified electrician. DO NOT use with an extension cord unless, can be fully inserted. DO NOT alter the plug

FLOOR LAMP: TYPE A LED BULB 9W

## ITEM:920240

### **ASSEMBLY INSTRUCTIONS**





As a safety feature, and to reduce the risk of electric shock, this portable lamp includes a polarized plug (one blade is wider than the other). The plug will fit into a polarized outlet in a single direction only. If the plug does not fit fully in the outlet, reverse the plug and try again. If it still does not fit, contact a qualified electrician. DO NOT use with an extension cord unless, can be fully inserted. DO NOT alter the plug

FLOOR LAMP: TYPE A LED BULB 9W





Note: Dimension tolerance ±5%