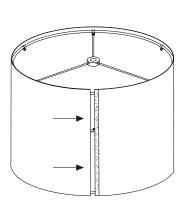

### **ASSEMBLY INSTRUCTIONS**

STEP5 STEP6

As a safety feature, and to reduce the risk of electric shock, this portable lamp includes a polarized plug (one blade is wider than the other). The plug will fit into a polarized outlet in a single direction only. If the plug does not fit fully in the outlet, reverse the plug and try again. If it still does not fit, contact a qualified electrician. DO NOT use with an extension cord unless, can be fully inserted. DO NOT alter the plug