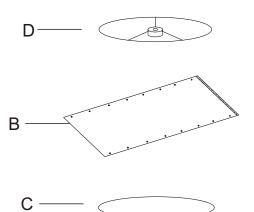

#### PARTS IDENTIFICATION

| A | LAMP BODY         | 1PC |
|---|-------------------|-----|
| В | SHADE             | 1PC |
| С | SHADE TOP RING    | 1PC |
| D | SHADE BOTTOM RING | 1PC |
| E | FINAL             | 1PC |
| F | SHORT POLE        | 1PC |