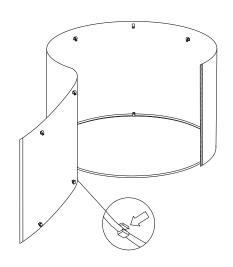

#### PARTS IDENTIFICATION

| A | LAMP BODY         | 1PC |
|---|-------------------|-----|
| В | SHADE             | 1PC |
| С | SHADE TOP RING    | 1PC |
| D | SHADE BOTTOM RING | 1PC |
| E | FINAL             | 1PC |
| F | SHORT POLE        | 1PC |