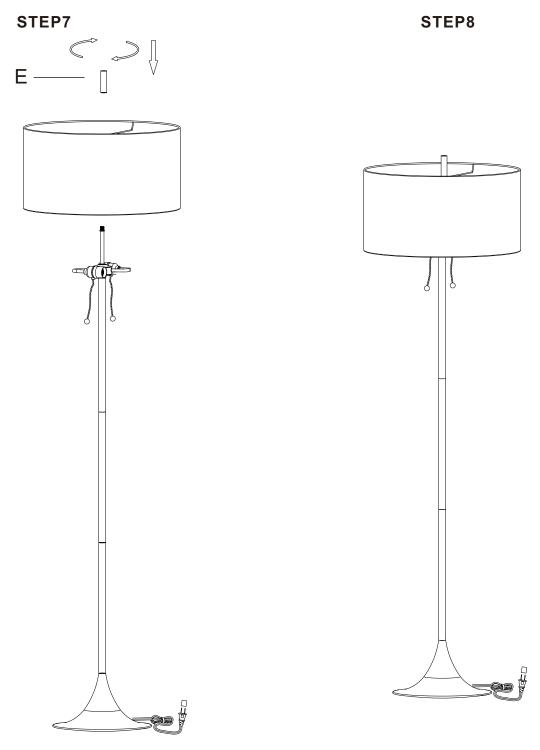

## ITEM:920240

### **ASSEMBLY INSTRUCTIONS**

As a safety feature, and to reduce the risk of electric shock, this portable lamp includes a polarized plug (one blade is wider than the other). The plug will fit into a polarized outlet in a single direction only. If the plug does not fit fully in the outlet, reverse the plug and try again. If it still does not fit, contact a qualified electrician. DO NOT use with an extension cord unless, can be fully inserted. DO NOT alter the plug