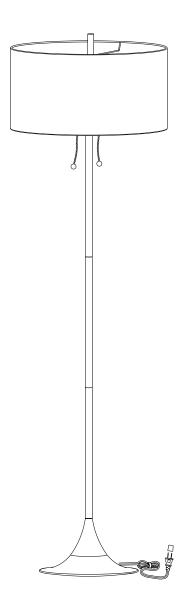

#### PARTS IDENTIFICATION

| A | LAMP BODY         | 1PC |
|---|-------------------|-----|
| В | SHADE             | 1PC |
| С | SHADE TOP RING    | 1PC |
| D | SHADE BOTTOM RING | 1PC |
| E | FINAL             | 1PC |
| F | SHORT POLE        | 1PC |