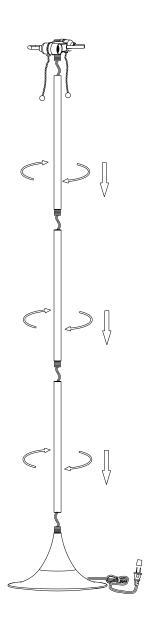

### **ASSEMBLY INSTRUCTIONS**

As a safety feature, and to reduce the risk of electric shock, this portable lamp includes a polarized plug (one blade is wider than the other). The plug will fit into a polarized outlet in a single direction only. If the plug does not fit fully in the outlet, reverse the plug and try again. If it still does not fit, contact a qualified electrician. DO NOT use with an extension cord unless, can be fully inserted. DO NOT alter the plug