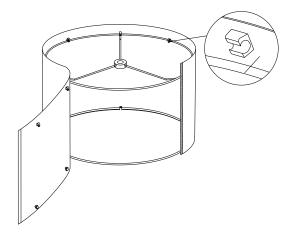

### **ASSEMBLY INSTRUCTIONS**

STEP1

STEP2

STEP3

STEP4

As a safety feature, and to reduce the risk of electric shock, this portable lamp includes a polarized plug (one blade is wider than the other). The plug will fit into a polarized outlet in a single direction only. If the plug does not fit fully in the outlet, reverse the plug and try again. If it still does not fit, contact a qualified electrician. DO NOT use with an extension cord unless, can be fully inserted. DO NOT alter the plug