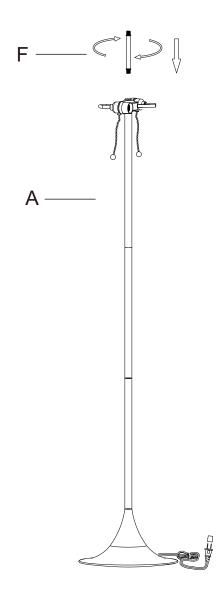

#### PARTS IDENTIFICATION

| A | LAMP BODY         | 1PC |
|---|-------------------|-----|
| В | SHADE             | 1PC |
| С | SHADE TOP RING    | 1PC |
| D | SHADE BOTTOM RING | 1PC |
| E | FINAL             | 1PC |
| F | SHORT POLE        | 1PC |