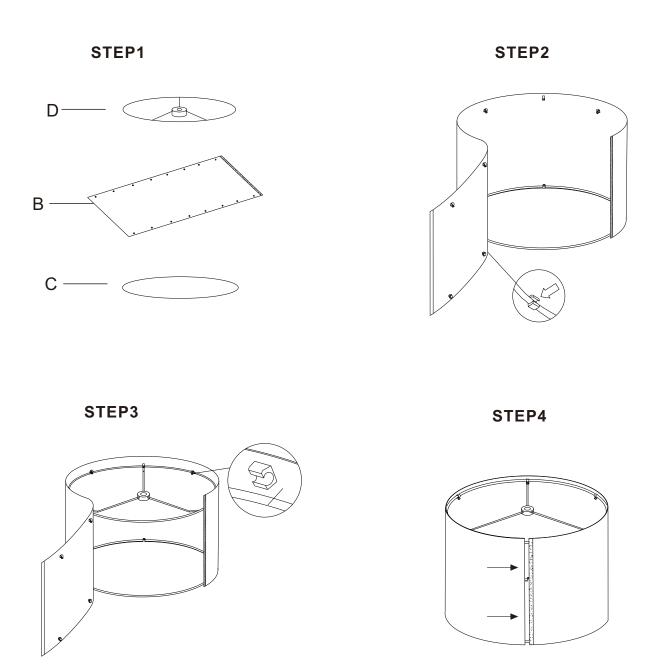

# ASSEMBLY INSTRUCTIONS COASTER FINE FURNITURE



PAGE 1 OF 5

Fine Furniture for every stage of life

**REVISION ON:01/04/2024** 

# 920241 <u>TABLE LAMP</u>

COASTERFURNITUER.COM

# ITEM :920241

### **ASSEMBLY INSTRUCTIONS**

#### ASSEMBLY TIPS:

- 1. Remove hardware from box and sort by size.
- 2. Please check to see that all hardware and parts are present prior to start of assembly.
- 3. Please follow attached instructions in the same sequence as numbered to assure fast & easy assembly.

#### WARNING!

1. Don't attempt to repair or modify parts that are broken or defective. Please contact the store immediately

 $\Delta$  2. This product is for home use only and not intended for commercial establishments.

ASSEMBLY TIME

### 8 MINUTES

#### PARTS IDENTIFICATION









As a safety feature, and to reduce the risk of electric shock, this portable lamp includes a polarized plug (one blade is wider than the other). The plug will fit into a polarized outlet in a single direction only. If the plug does not fit fully in the outlet, reverse the plug and try again. If it still does not fit, contact a qualified electrician. DO NOT use with an extension cord unless, can be fully inserted. DO NOT alter the plug

#### FLOOR LAMP: TYPE A LED BULB 9W



## ITEM :920241

### **ASSEMBLY INSTRUCTIONS**





As a safety feature, and to reduce the risk of electric shock, this portable lamp includes a polarized plug (one blade is wider than the other). The plug will fit into a polarized outlet in a single direction only. If the plug does not fit fully in the outlet, revers