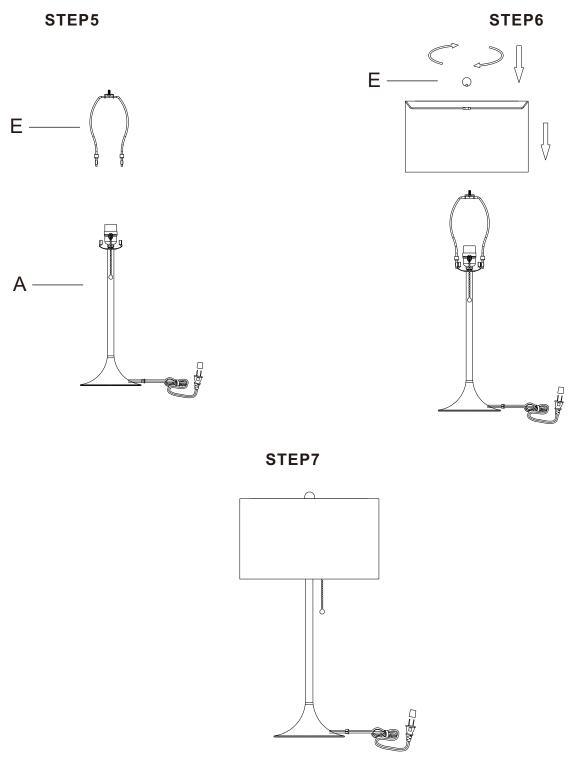

Don't attempt to repair or modify parts that are broken or defective. Please contact the store immediately

 $\Delta$  2. This product is for home use only and not intended for commercial establishments.

ASSEMBLY TIME

### 8 MINUTES

#### PARTS IDENTIFICATION









As a safety feature, and to reduce the risk of electric shock, this portable lamp includes a polarized plug (one blade is wider than the other). The plug will fit into a polarized outlet in a single direction only. If the plug does not fit fully in the outlet, reverse the plug and try again. If it still does not fit, contact a qualified electrician. DO NOT use with an extension cord unless, can be fully inserted. DO NOT alter the plug

#### FLOOR LAMP: TYPE A LED BULB 9W



## ITEM :920241

### **ASSEMBLY INSTRUCTIONS**





As a safety feature, and to reduce the risk of electric shock, this portable lamp includes a polarized plug (one blade is wider than the other). The plug will fit into a polarized outlet in a single direction only. If the plug does not fit fully in the outlet, reverse the plug and try again. If it still does not fit, contact a qualified electrician. DO NOT use with an extension cord unless, can be fully inserted. DO NOT alter the plug

#### FLOOR LAMP: TYPE A LED BULB 9W







#### Note : Dimension tolerance ±5%

PAGE 5 OF 5