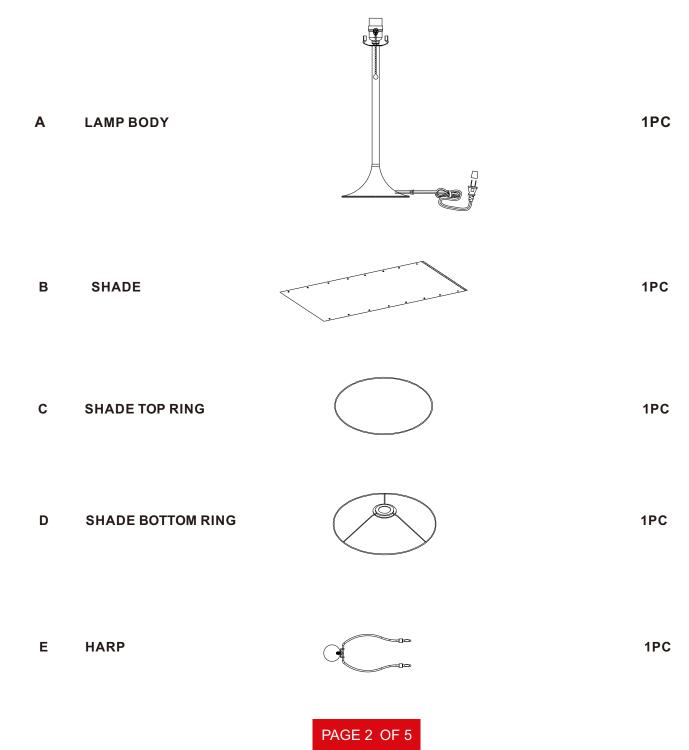

#### PARTS IDENTIFICATION

As a safety feature, and to reduce the risk of electric shock, this portable lamp includes a polarized plug (one blade is wider than the other). The plug will fit into a polarized outlet in a single direction only. If the plug does not fit fully in the outlet, reverse the plug and try again. If it still does not fit, contact a qualified electrician. DO NOT use with an extension cord unless, can be fully inserted. DO NOT alter the plug