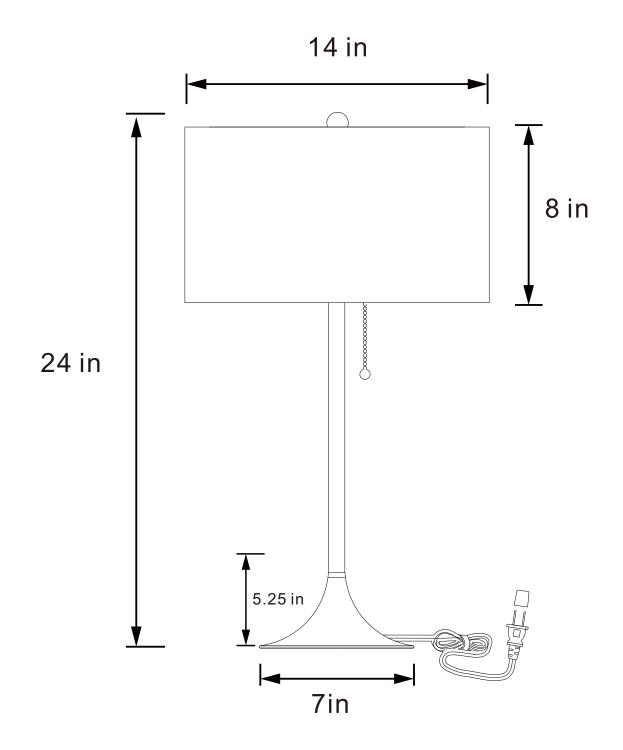

y. If the plug does not fit fully in the outlet, reverse the plug and try again. If it still does not fit, contact a qualified electrician. DO NOT use with an extension cord unless, can be fully inserted. DO NOT alter the plug

#### FLOOR LAMP: TYPE A LED BULB 9W



## ITEM :920241

### **ASSEMBLY INSTRUCTIONS**





As a safety feature, and to reduce the risk of electric shock, this portable lamp includes a polarized plug (one blade is wider than the other). The plug will fit into a polarized outlet in a single direction only. If the plug does not fit fully in the outlet, reverse the plug and try again. If it still does not fit, contact a qualified electrician. DO NOT use with an extension cord unless, can be fully inserted. DO NOT alter the plug

#### FLOOR LAMP: TYPE A LED BULB 9W







#### Note : Dimension tolerance ±5%

PAGE 5 OF 5