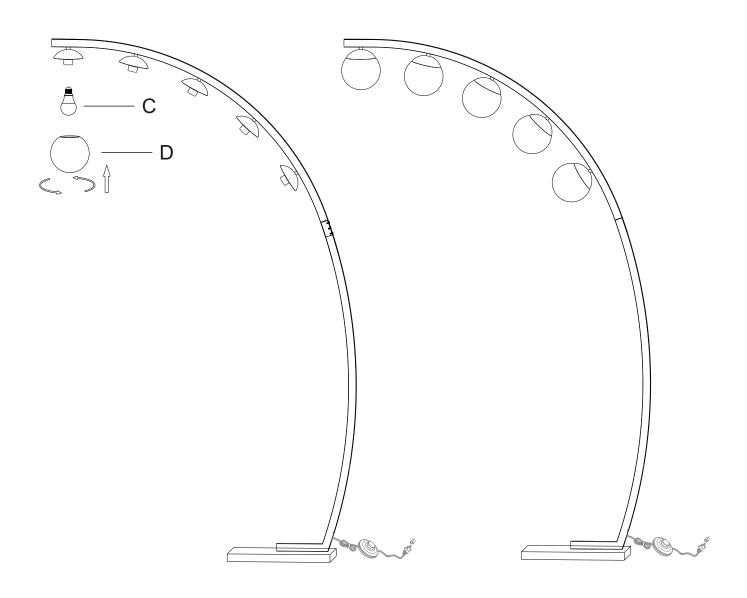

#### PARTS IDENTIFICATION

| A                       | MARBLE BASE              |  | 1PC  |
|-------------------------|--------------------------|--|------|
| В                       | LAMP BODY                |  | 1PC  |
| С                       | LIGHT BULB               |  | 5PCS |
| D                       | GLASS SHADE              |  | 5PCS |
| HARDWARE IDENTIFICATION |                          |  |      |
|                         |                          |  |      |
| 1                       | SCREW DRIVER             |  | 1PC  |
| 1                       | SCREW DRIVER TUBE WRENCH |  | 1PC  |
|                         |                          |  |      |
| 2                       | TUBE WRENCH              |  | 1PC  |

## **ASSEMBLY INSTRUCTIONS**

As a safety feature, and to reduce the risk of electric shock, this portable lamp includes a polarized plug (one blade is wider than the other). The plug will fit into a polarized outlet in a single direction only. If the plug does not fit fully in the outlet, reverse the plug and try again. If it still does not fit, contact a qualified electrician. DO NOT use with an extension cord unless, can be fully inserted. DO NOT alter the plug