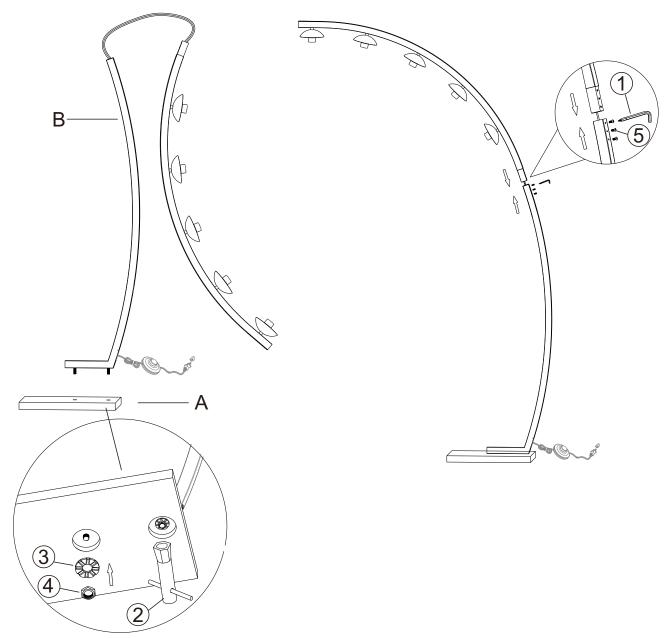

#### PARTS IDENTIFICATION

| A                       | MARBLE BASE              |  | 1PC  |
|-------------------------|--------------------------|--|------|
| В                       | LAMP BODY                |  | 1PC  |
| С                       | LIGHT BULB               |  | 5PCS |
| D                       | GLASS SHADE              |  | 5PCS |
| HARDWARE IDENTIFICATION |                          |  |      |
|                         |                          |  |      |
| 1                       | SCREW DRIVER             |  | 1PC  |
| 1                       | SCREW DRIVER TUBE WRENCH |  | 1PC  |
|                         |                          |  |      |
| 2                       | TUBE WRENCH              |  | 1PC  |

### **ASSEMBLY INSTRUCTIONS**

STEP1 STEP2

As a safety feature, and to reduce the risk of electric shock, this portable lamp includes a polarized plug (one blade is wider than the other). The plug will fit into a polarized outlet in a single direction only. If the plug does not fit fully in the outlet, reverse the plug and try again. If it still does not fit, contact a qualified electrician. DO NOT use with an extension cord unless, can be fully inserted. DO NOT alter the plug