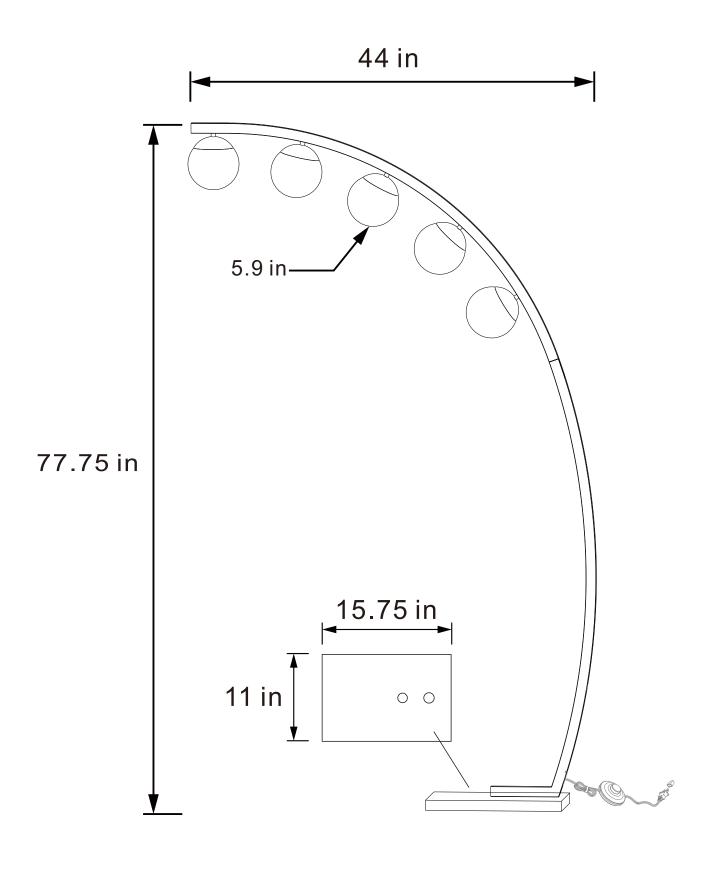

direction only. If the plug does not fit fully in the outlet, reverse the plug and try again. If it still does not fit, contact a qualified electrician. DO NOT use with an extension cord unless, can be fully inserted. DO NOT alter the plug

FLOOR LAMP: TYPE A LED BULB 9W

## ITEM:920242

## **ASSEMBLY INSTRUCTIONS**







As a safety feature, and to reduce the risk of electric shock, this portable lamp includes a polarized plug (one blade is wider than the other). The plug will fit into a polarized outlet in a single direction only. If the plug does not fit fully in the outlet, reverse the plug and try again. If it still does not fit, contact a qualified electrician. DO NOT use with an extension cord unless, can be fully inserted. DO NOT alter the plug

FLOOR LAMP: TYPE A LED BULB 9W





Note: Dimension tolerance ±5%