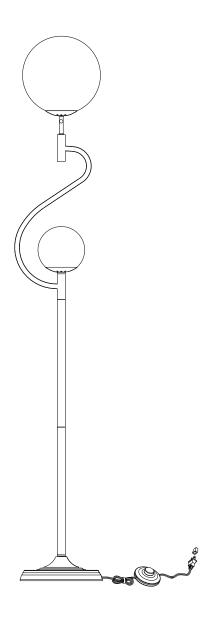

#### PARTS IDENTIFICATION

Α **LAMP BODY** 1PC **SMALL GLASS SHADE** 1PC В C **BIG GLASS SHADE** 1PC D **LIGHT BULB** 2PCS