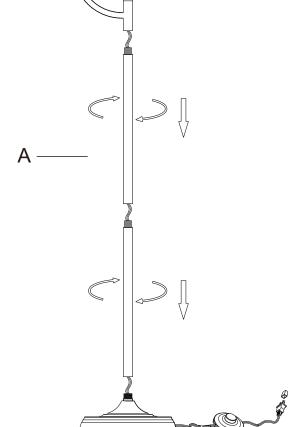

#### PARTS IDENTIFICATION

Α **LAMP BODY** 1PC **SMALL GLASS SHADE** 1PC В C **BIG GLASS SHADE** 1PC D **LIGHT BULB** 2PCS