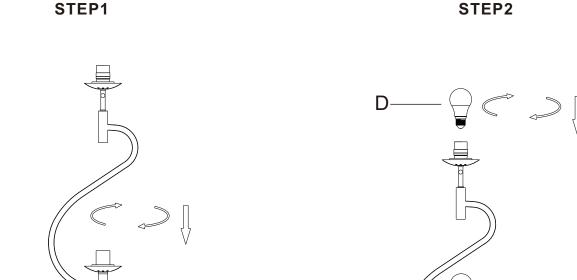

### **ASSEMBLY INSTRUCTIONS**

As a safety feature, and to reduce the risk of electric shock, this portable lamp includes a polarized plug (one blade is wider than the other). The plug will fit into a polarized outlet in a single direction only. If the plug does not fit fully in the outlet, reverse the plug and try again. If it still does not fit, contact a qualified electrician. DO NOT use with an extension cord unless, can be fully inserted. DO NOT alter the plug

FLOOR LAMP: TYPE A LED BULB 9W