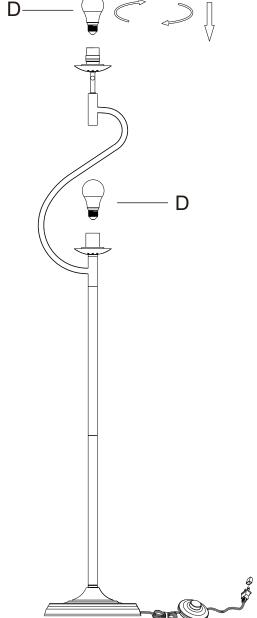

#### PARTS IDENTIFICATION

Α **LAMP BODY** 1PC **SMALL GLASS SHADE** 1PC В C **BIG GLASS SHADE** 1PC D **LIGHT BULB** 2PCS

### **ASSEMBLY INSTRUCTIONS**

As a safety feature, and to reduce the risk of electric shock, this portable lamp includes a polarized plug (one blade is wider than the other). The plug will fit into a polarized outlet in a single direction only. If the plug does not fit fully in the outlet, reverse the plug and try again. If it still does not fit, contact a qualified electrician. DO NOT use with an extension cord unless, can be fully inserted. DO NOT alter the plug