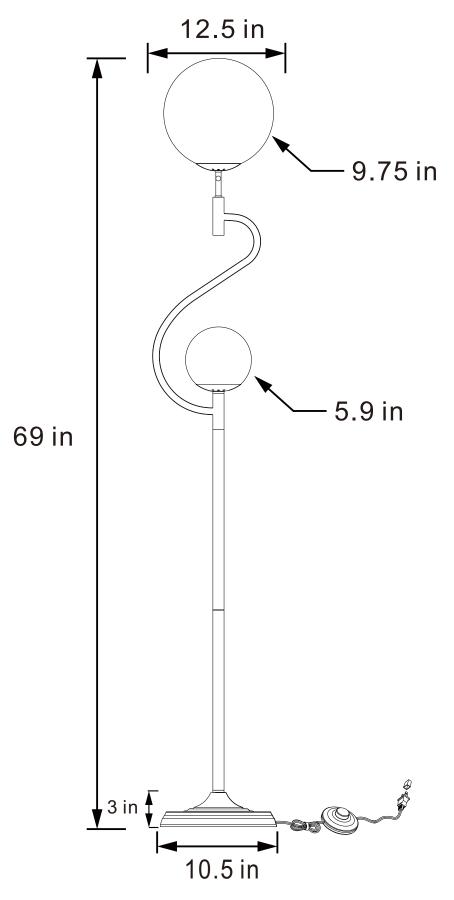

le direction only. If the plug does not fit fully in the outlet, reverse the plug and try again. If it still does not fit, contact a qualified electrician. DO NOT use with an extension cord unless, can be fully inserted. DO NOT alter the plug

FLOOR LAMP: TYPE A LED BULB 9W

## ITEM:920243

## **ASSEMBLY INSTRUCTIONS**





As a safety feature, and to reduce the risk of electric shock, this portable lamp includes a polarized plug (one blade is wider than the other). The plug will fit into a polarized outlet in a single direction only. If the plug does not fit fully in the outlet, reverse the plug and try again. If it still does not fit, contact a qualified electrician. DO NOT use with an extension cord unless, can be fully inserted. DO NOT alter the plug

FLOOR LAMP: TYPE A LED BULB 9W





Note: Dimension tolerance ±5%