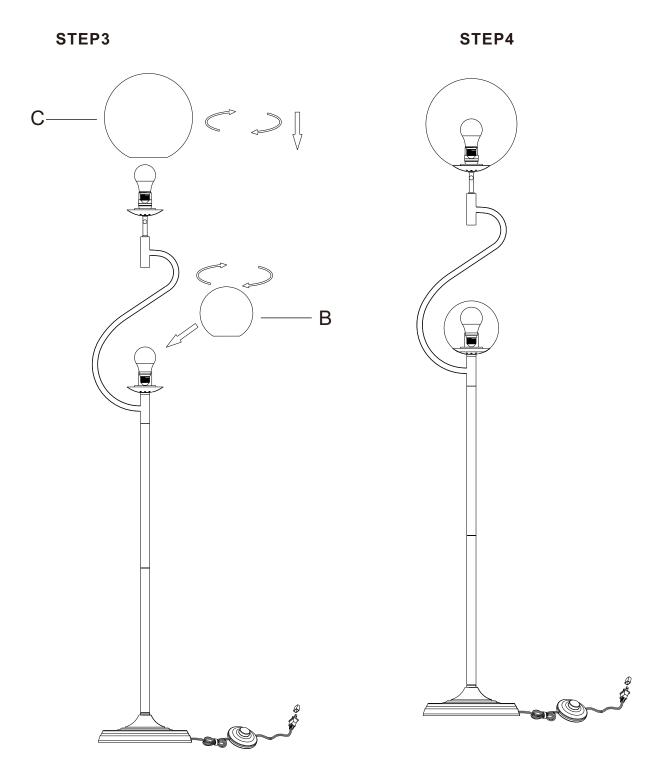

#### PARTS IDENTIFICATION

Α **LAMP BODY** 1PC **SMALL GLASS SHADE** 1PC В C **BIG GLASS SHADE** 1PC D **LIGHT BULB** 2PCS

### **ASSEMBLY INSTRUCTIONS**

As a safety feature, and to reduce the risk of electric shock, this portable lamp includes a polarized plug (one blade is wider than the other). The plug will fit into a polarized outlet in a single direction only. If the plug does not fit fully in the outlet, reverse the plug and try again. If it still does not fit, contact a qualified electrician. DO NOT use with an extension cord unless, can be fully inserted. DO NOT alter the plug