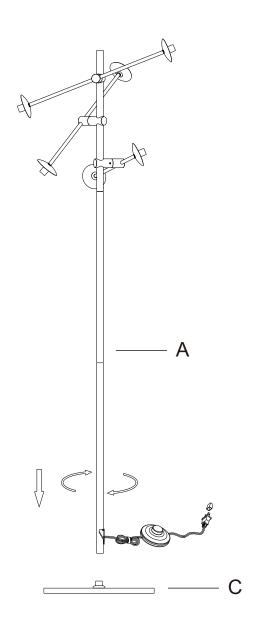

## **ASSEMBLY INSTRUCTIONS**

STEP3 STEP4

As a safety feature, and to reduce the risk of electric shock, this portable lamp includes a polarized plug (one blade is wider than the other). The plug will fit into a polarized outlet in a single direction only. If the plug does not fit fully in the outlet, reverse the plug and try again. If it still does not fit, contact a qualified electrician. DO NOT use with an extension cord unless, can be fully inserted. DO NOT alter the plug

FLOOR LAMP: TYPE A LED BULB 9W

Note: Dimension tolerance ±5%