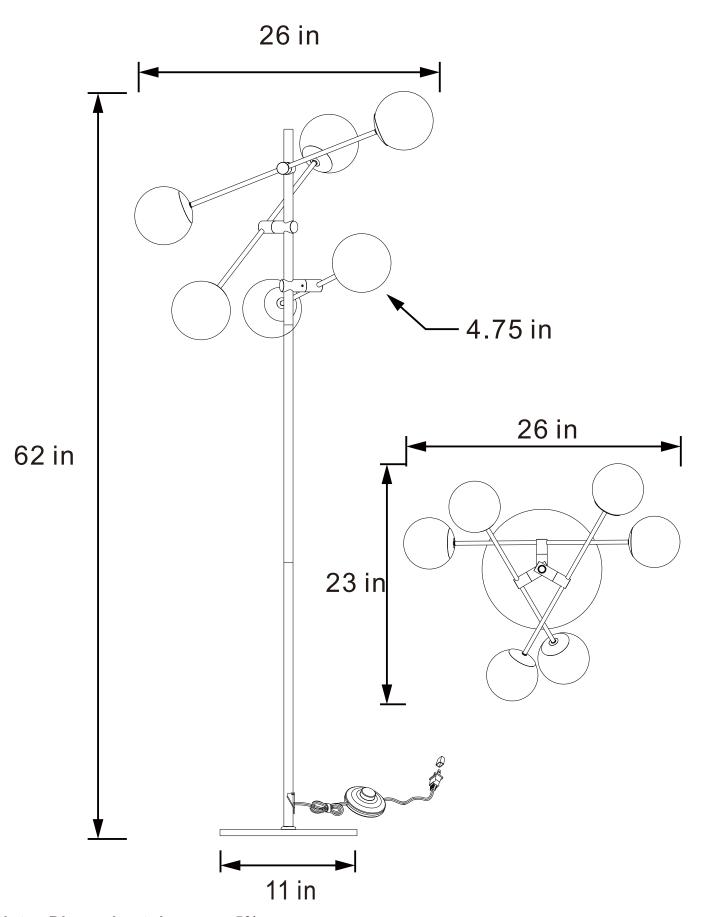

ingle direction only. If the plug does not fit fully in the outlet, reverse the plug and try again. If it still does not fit, contact a qualified electrician. DO NOT use with an extension cord unless, can be fully inserted. DO NOT alter the plug

FLOOR LAMP: TYPE A LED BULB 9W

## **ASSEMBLY INSTRUCTIONS**



STEP3 STEP4



As a safety feature, and to reduce the risk of electric shock, this portable lamp includes a polarized plug (one blade is wider than the other). The plug will fit into a polarized outlet in a single direction only. If the plug does not fit fully in the outlet, reverse the plug and try again. If it still does not fit, contact a qualified electrician. DO NOT use with an extension cord unless, can be fully inserted. DO NOT alter the plug

FLOOR LAMP: TYPE A LED BULB 9W





Note: Dimension tolerance ±5%