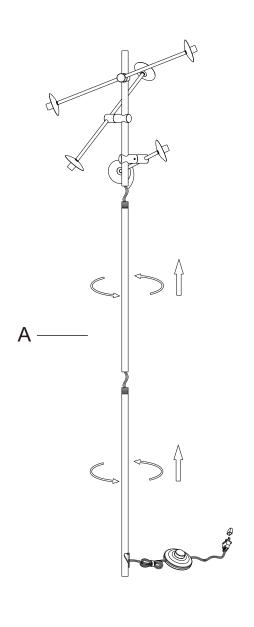

## **ASSEMBLY INSTRUCTIONS**

STEP1 STEP2

As a safety feature, and to reduce the risk of electric shock, this portable lamp includes a polarized plug (one blade is wider than the other). The plug will fit into a polarized outlet in a single direction only. If the plug does not fit fully in the outlet, reverse the plug and try again. If it still does not fit, contact a qualified electrician. DO NOT use with an extension cord unless, can be fully inserted. DO NOT alter the plug

FLOOR LAMP: TYPE A LED BULB 9W