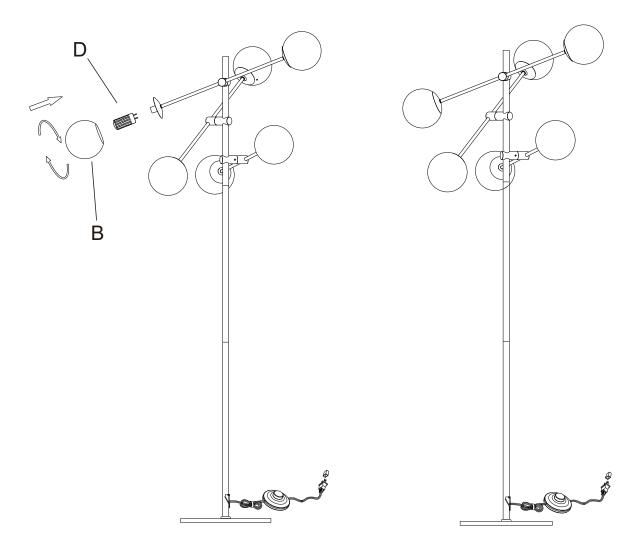

## **ASSEMBLY INSTRUCTIONS**

STEP1 STEP2

As a safety feature, and to reduce the risk of electric shock, this portable lamp includes a polarized plug (one blade is wider than the other). The plug will fit into a polarized outlet in a single direction only. If the plug does not fit fully in the outlet, reverse the plug and try again. If it still does not fit, contact a qualified electrician. DO NOT use with an extension cord unless, can be fully inserted. DO NOT alter the plug

FLOOR LAMP: TYPE A LED BULB 9W

## **ASSEMBLY INSTRUCTIONS**

STEP3 STEP4

As a safety feature, and to reduce the risk of electric shock, this portable lamp includes a polarized plug (one blade is wider than the other). The plug will fit into a polarized outlet in a single direction only. If the plug does not fit fully in the outlet, reverse the plug and try again. If it still does not fit, contact a qualified electrician. DO NOT use with an extension cord unless, can be fully inserted. DO NOT alter the plug

FLOOR LAMP: TYPE A LED BULB 9W

Note: Dimension tolerance ±5%