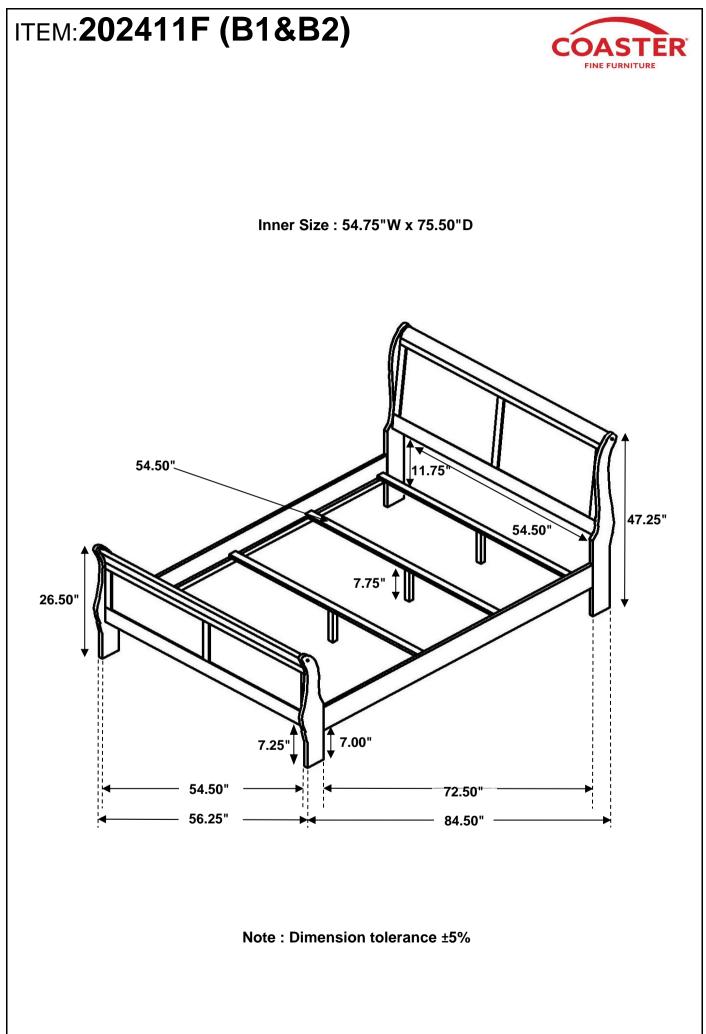

)              | $\bigcirc$                                   | 12PCS |
| 3 | SMALL FLAT WASHER<br>(M6 x 13mm - BLK) | $\bigcirc$                                   | 4PCS  |
| 4 | BIG FLAT WASHER<br>(M6 x 19mm - BLK)   | $\bigcirc$                                   | 8PCS  |
| 5 | ALLEN WRENCH<br>(M4 x 65mm - BLK)      |                                              | 1PC   |
| 6 | WOOD PLUG<br>(14.50mm - CHY)           | $\bigcirc$                                   | 4PCS  |
| 7 | PAN HEAD SCREW<br>(M4 x 30mm - BLK)    | (E) DITUTUTUTUTUTUTUTUTUTUTUTUTUTUTUTUTUTUTU | 8PCS  |

#### NOTE:

Phillips head screw driver is required in the assembly process; however, manufacturer does not provide this item.





# ITEM:202411F (B1&B2)

### ASSEMBLY INSTRUCTIONS STEP 5 COMPLETE







PAGE 6 OF 6



COASTERFURNITURE.COM