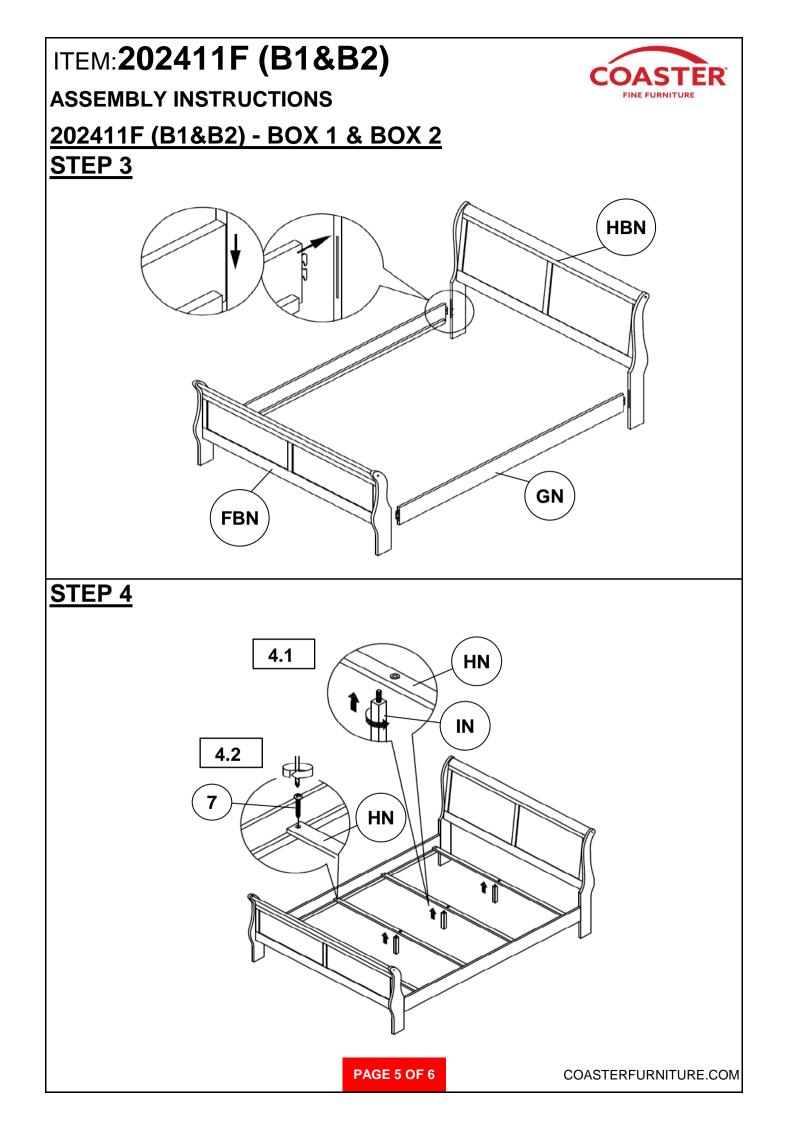

# ITEM:202411F (B1&B2)

### ASSEMBLY INSTRUCTIONS STEP 5 COMPLETE

PAGE 6 OF 6

COASTERFURNITURE.COM