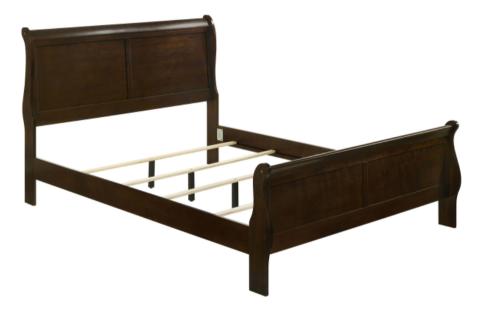

## ASSEMBLY INSTRUCTIONS COASTER FINE FURNITURE



Fine Furniture for every stage of life



REVISION 0 : 04/24/2012 REVISION 1 : 11/29/2017 REVISION 2 : 09/20/2018 REVISION 3 : 11/29/2019 REVISION 4 : 08/01/2024

PAGE 1 OF 6

COASTERFURNITURE.COM

# ITEM:202411F (B1&B2)

### **ASSEMBLY INSTRUCTIONS**



#### **ASSEMBLY TIPS:**

- 1. Remove hardware from box and sort by size.
- 2. Please check to see that all hardware and parts are present prior to start of assembly.
- 3. Please follow attached instructions in the same sequence as numbered to assure fast & easy assembly.



#### WARNING!

1. Don't attempt to repair or modify parts that are broken or defective. Please contact the store immediately.

2. This product is for home use only and not intended for commercial establishments.



# ITEM:202411F (B1&B2)





#### **ASSEMBLY TIPS:**