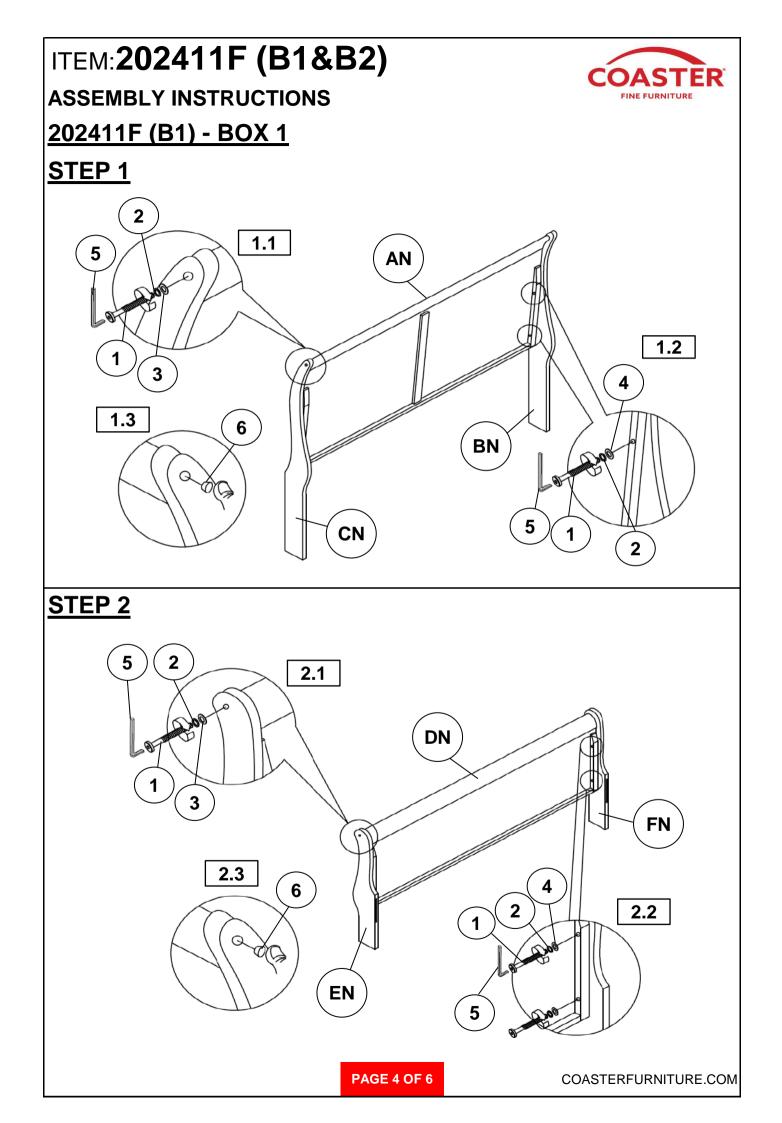

# ITEM:202411F (B1&B2)

#### **ASSEMBLY TIPS:**

1. Remove hardware from box and sort by size.

WARNING!

- 2. Please check to see that all hardware and parts are present prior to start of assembly.
- 3. Please follow attached instructions in the same sequence as numbered to assure fast & easy assembly.

1. Don't attempt to repair or modify parts that are broken or defective. Please contact the store immediately.

2. This product is for home use only and not intended for commercial establishments.