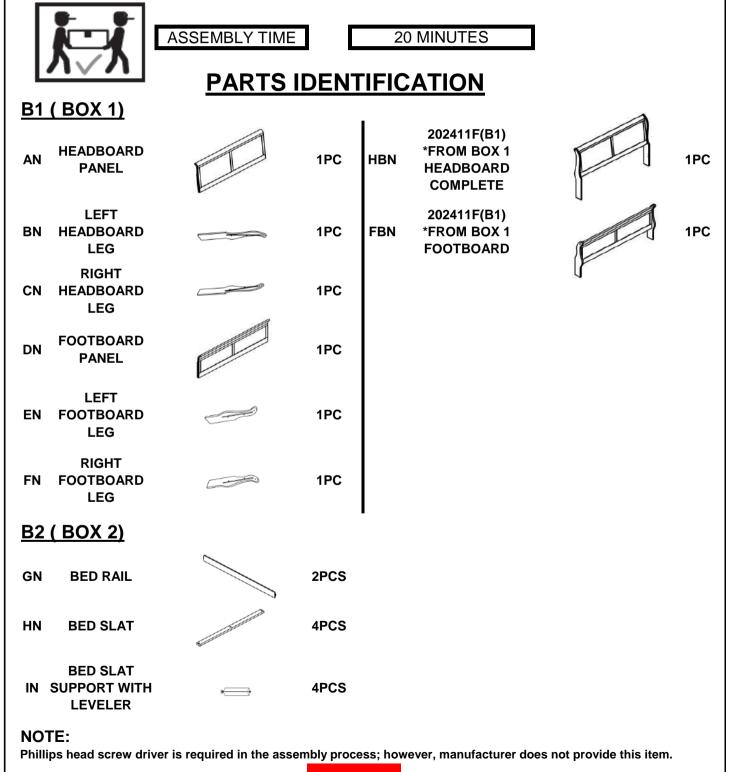

### **HARDWARE IDENTIFICATION**

### Z-B1 (BOX 1) - HARDWARE PACK IS LOCATED IN 202411F(B1)

| 1 | BOLT<br>(M6 x 35mm - BLK)              | Omm                                          | 12PCS |
|---|----------------------------------------|----------------------------------------------|-------|
| 2 | LOCK WASHER<br>(M6 - BLK)              | $\bigcirc$                                   | 12PCS |
| 3 | SMALL FLAT WASHER<br>(M6 x 13mm - BLK) | $\bigcirc$                                   | 4PCS  |
| 4 | BIG FLAT WASHER<br>(M6 x 19mm - BLK)   | $\bigcirc$                                   | 8PCS  |
| 5 | ALLEN WRENCH<br>(M4 x 65mm - BLK)      |                                              | 1PC   |
| 6 | WOOD PLUG<br>(14.50mm - CHY)           | $\bigcirc$                                   | 4PCS  |
| 7 | PAN HEAD SCREW<br>(M4 x 30mm - BLK)    | (E) DITUTUTUTUTUTUTUTUTUTUTUTUTUTUTUTUTUTUTU | 8PCS  |

#### NOTE:

Phillips head screw driver is required in the assembly process; however, manufacturer does not provide this item.